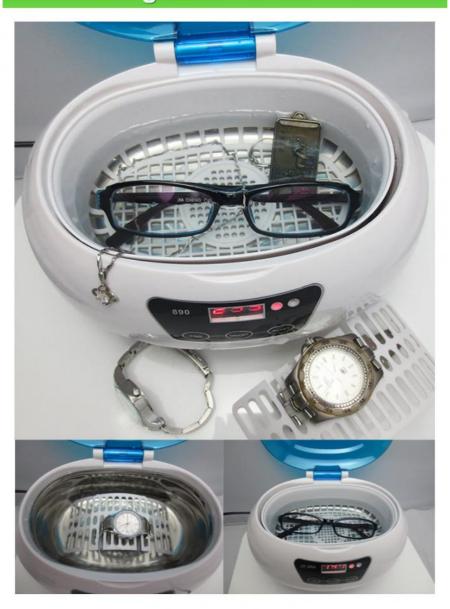

---------------------------|
| Ultrasonic power | 35W (1pc transducer)       |
| Frequency        | 42KHz                      |
| Housing material | ABS                        |
| Tank material    | SUS304                     |
| Tank capacity    | 20.6 L                     |
| Timer            | 18 Digital Timer Settings  |
| Voltage          | AC 100~120V, 60Hz          |
|                  | AC 220~240V, 50Hz          |
| Tank size        | 155x95x52 mm               |
| Unit size        | 206x152x132mm              |
| Color box        | 245×175×165mm              |
| Carton size      | 545×510×355mm,12pcs/carton |
| N.W.             | 0.9 Kg                     |
| G.W.             | 1.1 Kg                     |
| Certificate      | ISO9001:2008;CE; RoHS;FCC  |

# Work will figure





## **Skymen Technology Corporation Limited**

86-755-27094405



info@skymen.cc



skymenultrasonic.com

Floor 1st & 2nd, Building 3, Tanggang Taifeng Industrial Park, Dawangshan Community, Shajing Street, Bao'an District, Shenzhen