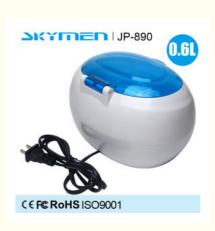

#### Specification :

| Model            | JP-890                     |
|------------------|----------------------------|
| Ultrasonic power | 35W (1pc transducer)       |
| Frequency        | 42KHz                      |
| Housing material | ABS                        |
| Tank material    | SUS304                     |
| Tank capacity    | 20.6 L                     |
| Timer            | 18 Digital Timer Settings  |
| Voltage          | AC 100~120V, 60Hz          |
|                  | AC 220~240V, 50Hz          |
| Tank size        | 155x95x52 mm               |
| Unit size        | 206x152x132mm              |
| Color box        | 245×175×165mm              |
| Carton size      | 545×510×355mm,12pcs/carton |
| N.W.             | 0.9 Kg                     |
| G.W.             | 1.1 Kg                     |
| Certificate      | ISO9001:2008;CE; RoHS;FCC  |