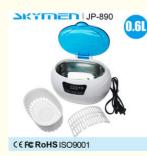

#### Specification :

| Model            | JP-890                     |
|------------------|----------------------------|
| Ultrasonic power | 35W (1pc transducer)       |
| Frequency        | 42KHz                      |
| Housing material | ABS                        |
| Tank material    | SUS304                     |
| Tank capacity    | 20.6 L                     |
| Timer            | 18 Digital Timer Settings  |
| Voltage          | AC 100~120V, 60Hz          |
|                  | AC 220~240V, 50Hz          |
| Tank size        | 155x95x52 mm               |
| Unit size        | 206x152x132mm              |
| Color box        | 245×175×165mm              |
| Carton size      | 545×510×355mm,12pcs/carton |
| N.W.             | 0.9 Kg                     |
| G.W.             | 1.1 Kg                     |
| Certificate      | ISO9001:2008;CE; RoHS;FCC  |