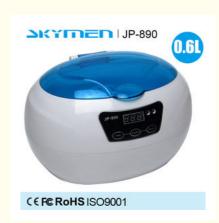

### **Digital Timer Dental Medical Equipment Ultrasonic Cleaner Bath 600ml With CE FCC**

#### Specification :

| Model            | JP-890                     |
|------------------|----------------------------|
| Ultrasonic power | 35W (1pc transducer)       |
| Frequency        | 42KHz                      |
| Housing material | ABS                        |
| Tank material    | SUS304                     |
| Tank capacity    | 20.6 L                     |
| Timer            | 18 Digital Timer Settings  |
| Voltage          | AC 100~120V, 60Hz          |
|                  | AC 220~240V, 50Hz          |
| Tank size        | 155x95x52 mm               |
| Unit size        | 206x152x132mm              |
| Color box        | 245×175×165mm              |
| Carton size      | 545×510×355mm,12pcs/carton |
| N.W.             | 0.9 Kg                     |
| G.W.             | 1.1 Kg                     |
| Certificate      | ISO9001:2008;CE; RoHS;FCC  |