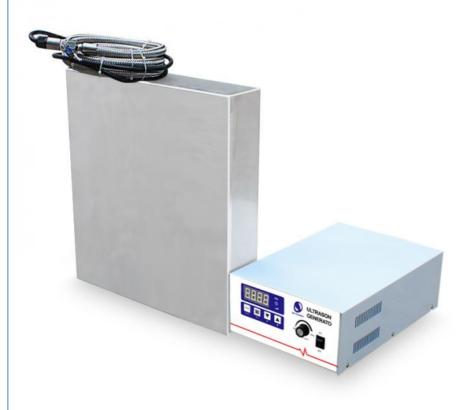

# 1800w Power Submersible Ultrasonic Transducers With Rigid Tube / Flexible Hose

### **Product Specification**

Tank Matrial: SUS304

• Pack Size: 550\*450\*100mm

Transducers: 36pcs
Ultrasonic Power: 1800W
Ultrasonic Frequency: 40KHz/28KHz

• Thickness: 2.5mm

• Lead-out Way: Flexible Tube/Rigid Tube

Ultrasonic transducer box size (mm):550x450x100(LXWXH)

Housing material: SUS304/SUS316L

Surface finishing: Hard-Cr plating treatment (20+microns)

Ultrasonic frequency: 28KHz / 40KHz Ultrasonic transducers: 36pcs Ultrasonic power: 1800W

Electronic generator: JM-1800, Ultrasonic generator work separately control transducers power supply: AC 110V/220V or 220/240V, 1,13AMP