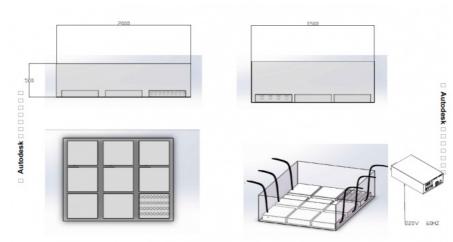

nic power     | 300W                     | 600W            | 900W            | 1200W           | 1500W           | 1800W       | 2400W           |
| Transducers          | 6                        | 12              | 18              | 24              | 30              | 36          | 48              |
| Ultrasonic frequency | 28KHZ/40KHZ              |                 |                 |                 |                 |             |                 |
| Lead-out way         | Flexible tube/Rigid tube |                 |                 |                 |                 |             |                 |

| M   | aterial | SUS304/SUS316L |
|-----|---------|----------------|
| Thi | ckness  | 2.5MM          |
| V   | oltage  | AC 110V/220V   |

# Way of installation:

#### Bottom mount



#### Side mount



#### **Cleaning Effect:**

# **CLEANING EFFECT**

Better cleaning when cleaning with detergent





# **Skymen Technology Corporation Limited**



86-755-27094405



info@skymen.cc



skymenultrasonic.com

Floor 1st & 2nd, Building 3, Tanggang Taifeng Industrial Park, Dawangshan Community, Shajing Street, Bao'an District, Shenzhen