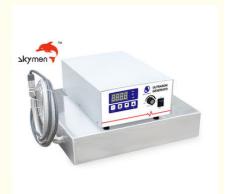

# 1800w Power Submersible Ultrasonic Transducers With Rigid Tube / Flexible Hose

Ultrasonic transducer box size (mm):550x450x100(LXWXH)

Housing material: SUS304/SUS316L

Surface finishing: Hard-Cr plating treatment (20+microns)

Ultrasonic frequency: 28KHz / 40KHz Ultrasonic transducers: 36pcs Ultrasonic power: 1800W

Electronic generator: JM-1800, Ultrasonic generator work separately control transducers power supply: AC 110V/220V or 220/240V, 1,13AMP