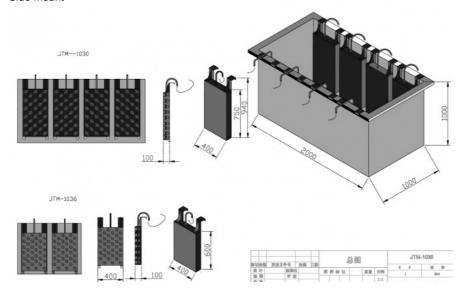

### Standard modles:

| Model                | JP-1006I                 | JP-<br>1012l    | JP-1018I        | JP-1024I        | JP-1030I        | JP-1036I    | JP-1048I        |
|----------------------|--------------------------|-----------------|-----------------|-----------------|-----------------|-------------|-----------------|
| pack size            | 305*205<br>*100          | 355*305<br>*100 | 340*280<br>*100 | 430*280<br>*100 | 460*370*<br>100 | 550*450*100 | 600*450*<br>100 |
| Ultrasonic power     | 300W                     | 600W            | 900W            | 1200W           | 1500W           | 1800W       | 2400W           |
| Transducers          | 6                        | 12              | 18              | 24              | 30              | 36          | 48              |
| Ultrasonic frequency | 28KHZ/40KHZ              |                 |                 |                 |                 |             |                 |
| Lead-out way         | Flexible tube/Rigid tube |                 |                 |                 |                 |             |                 |

| M   | aterial | SUS304/SUS316L |
|-----|---------|----------------|
| Thi | ckness  | 2.5MM          |
| V   | oltage  | AC 110V/220V   |