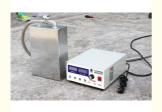

#### JP-1036l Skymen Immeresible plates.

JP-1036I are the choice for the clints who already have a "normal" tank, and want to transform normal tank into "ultrasonic tank "

Ultrasonic transducer box size (mm):550x450x100(LXWXH)

Housing material: SUS304/SUS316L

Surface finishing: Hard-Cr plating treatment (20+microns)

Ultrasonic frequency: 28KHz / 40KHz Ultrasonic transducers: 36pcs Ultrasonic power: 1800W