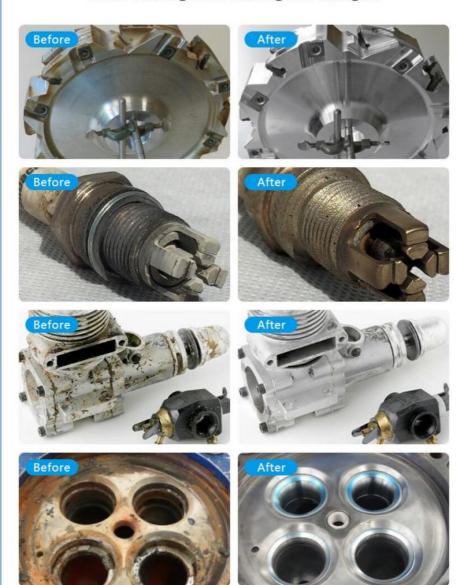

#### **Cleaning Effect:**

# **CLEANING EFFECT**

Better cleaning when cleaning with detergent