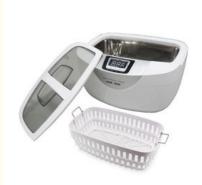

Features:

1. Stainless steel SUS 304 tank and ABS housing, exquisite appearance.

- Digital touch key and LED display for timer setting,
  With plastic washing basket and watch bracket.

4. Transparent cover.