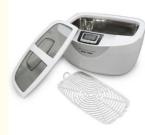

Features:

1. Stainless steel SUS 304 tank and ABS housing, exquisite appearance.

- Digital touch key and LED display for timer setting,
  With plastic washing basket and watch bracket.

4. Transparent cover.