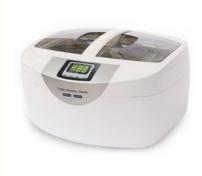

#### Automatic Jewelry Watch Glass Blazer Household Ultrasonic Cleaner 2.5L Mini Digital Timer

#### Specification:

| Model            | JP-4820                   |
|------------------|---------------------------|
| Ultrasonic power | 60W (1pc transducer)      |
| Frequency        | 42KHz                     |
| Housing material | ABS                       |
| Tank material    | SUS304                    |
| Tank capacity    | 2.5 L                     |
| Timer            | 5 Digital Timer Settings  |
| Voltage          | AC 100~120V, 60Hz         |
|                  | AC 220~240V, 50Hz         |
| Tank size        | 250x150x80 MM             |
| Unit size        | 290x223x185MM             |
| Color box        | 340x250x235mm             |
| Carton size      | 520x350x480mm,4pcs/carton |
| N.W.             | 2.4 Kg                    |
| G.W.             | 2.9 Kg                    |
| Certificate      | ISO9001:2008;CE; RoHS;FCC |

Features:

1. Stainless steel SUS 304 tank and ABS housing, exquisite appearance.

- Digital touch key and LED display for timer setting,
  With plastic washing basket and watch bracket.

4. Transparent cover.