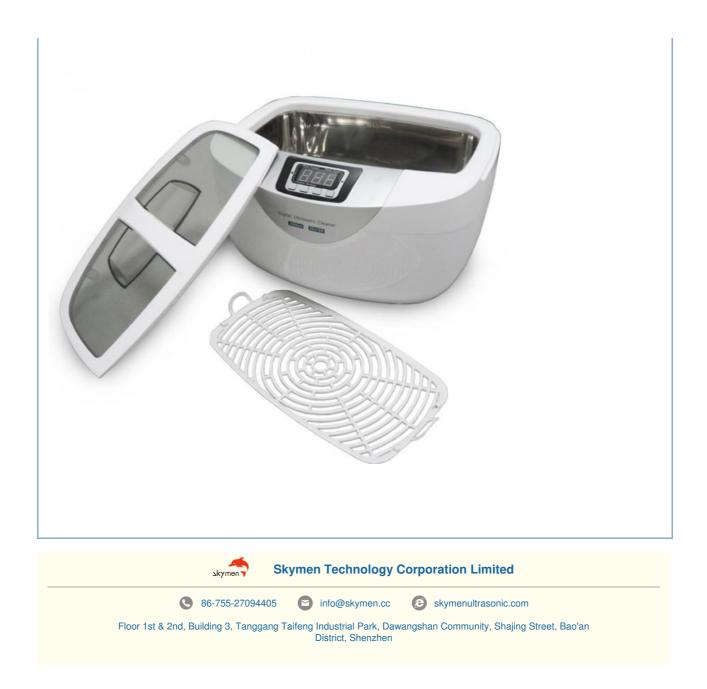

# More Images

Our Product Introduction

Features:

1. Stainless steel SUS 304 tank and ABS housing, exquisite appearance.

- Digital touch key and LED display for timer setting,
  With plastic washing basket and watch bracket.

4. Transparent cover.