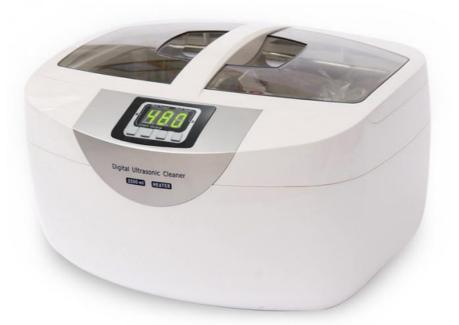

# Automatic Jewelry Watch Glass Blazer Household Ultrasonic Cleaner 2.5L **Mini Digital Timer**

#### Automatic Jewelry Watch Glass Blazer Household Ultrasonic Cleaner 2.5L Mini Digital Timer

#### Specification:

| Model            | JP-4820                   |
|------------------|---------------------------|
| Ultrasonic power | 60W (1pc transducer)      |
| Frequency        | 42KHz                     |
| Housing material | ABS                       |
| Tank material    | SUS304                    |
| Tank capacity    | 2.5 L                     |
| Timer            | 5 Digital Timer Settings  |
| Voltage          | AC 100~120V, 60Hz         |
|                  | AC 220~240V, 50Hz         |
| Tank size        | 250x150x80 MM             |
| Unit size        | 290x223x185MM             |
| Color box        | 340x250x235mm             |
| Carton size      | 520x350x480mm,4pcs/carton |
| N.W.             | 2.4 Kg                    |
| G.W.             | 2.9 Kg                    |
| Certificate      | ISO9001:2008;CE; RoHS;FCC |