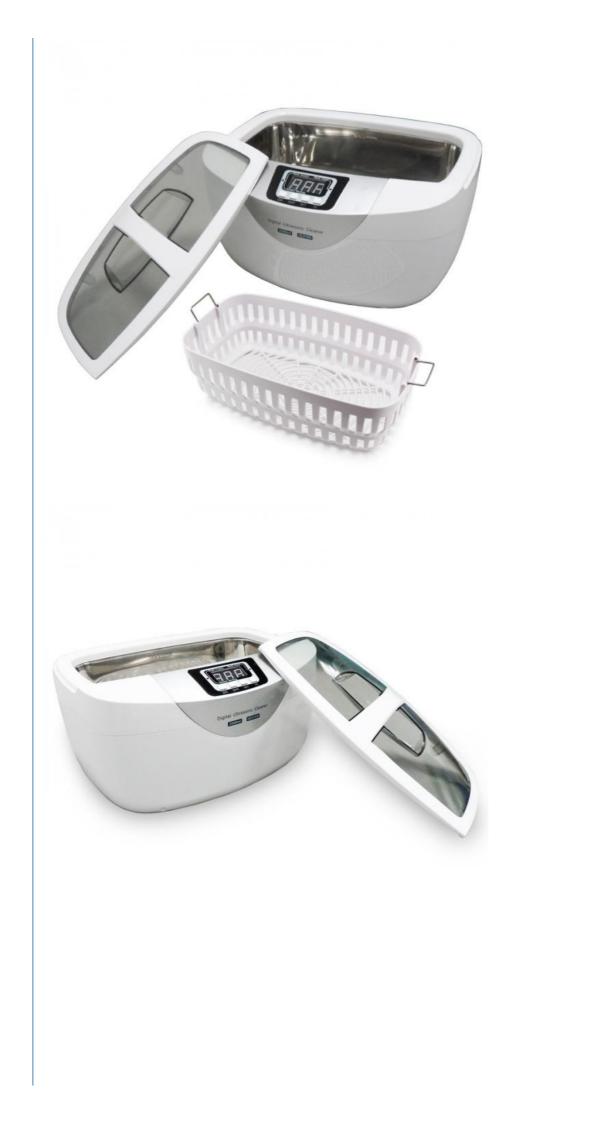

# More Images

Our Product Introduction

Features:

1. Stainless steel SUS 304 tank and ABS housing, exquisite appearance.

- Digital touch key and LED display for timer setting,
  With plastic washing basket and watch bracket.

4. Transparent cover.