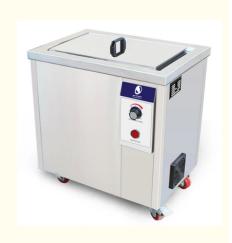

## **Product Specification**

| Heater:              | Room Temp-80°C Adjustable            |
|----------------------|--------------------------------------|
| Cleaning Type:       | Immersion / Soak                     |
| Power Supply:        | 110V / 220V, Single Phase            |
| Inner Tank Material: | Stainless Steel 304                  |
| Model:               | JTS-250LZF                           |
| Internal Tank Size:  | 850*480*620MM                        |
| Tank Capacity:       | 250L                                 |
| Gross Weight:        | 98KG                                 |
| Highlight:           | 250L filter soak tank,               |
|                      | Stainless Steel 304 filter soak tank |

With a gross weight of 98KG, the Kitchen Soak Tank is heavy-duty and sturdy, ensuring durability and stability during use. Its robust construction can withstand high-temperature cleaning and heavy loads without any damage. Internal Tank Size: 850\*480\*620MM

The internal tank size of 850\*480\*620MM allows for easy fitting of various sizes and types of cookware and utensils. This makes it a versatile cleaning solution for a wide range of commercial kitchen equipment. Inner Tank Material: Stainless Steel 304

The inner tank of the Kitchen Soak Tank is made of high-quality Stainless Steel 304, ensuring durability and resistance to corrosion and rust. This makes it a long-lasting investment for any commercial kitchen. Power Supply: 110V / 220V, Single Phase