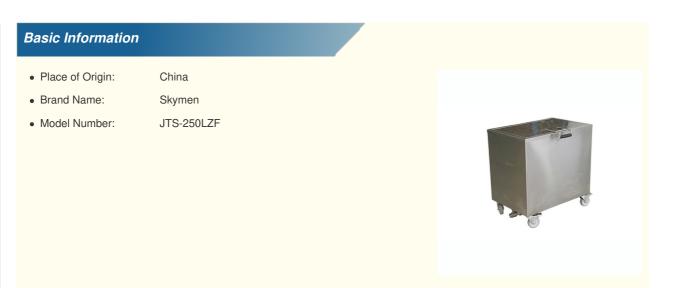

# Immersion Kitchen Soak Tank JTS-250LZF 110V / 220V Soak Cleaning Type

-

## Product Specification

| Heater:              | Room Temp-80°C Adjustable                              |
|----------------------|--------------------------------------------------------|
| Cleaning Type:       | Immersion / Soak                                       |
| Tank Capacity:       | 250L                                                   |
| Inner Tank Material: | Stainless Steel 304                                    |
| Model:               | JTS-250LZF                                             |
| Gross Weight:        | 98KG                                                   |
| Internal Tank Size:  | 850*480*620MM                                          |
| Power Supply:        | 110V / 220V, Single Phase                              |
| Highlight:           | Immersion Kitchen Soak Tank,<br>220V Kitchen Soak Tank |

#### **Product Description:**

Kitchen Soak Tank

Product Overview

The Kitchen Soak Tank is a state-of-the-art cleaning solution for commercial kitchens, designed to effectively remove tough food residues and stains from all types of tableware. Made from high-quality Stainless Steel 304, this tank is durable, corrosion-resistant and hygienic, making it the perfect choice for professional kitchen cleaning. Sink Dish Soak Tank

The Kitchen Soak Tank is a highly efficient sink dish soak tank, providing a quick and easy solution for cleaning large quantities of dishes, cutlery, glasses and other kitchen utensils. Its spacious internal tank size of 850\*480\*620MM allows for simultaneous soaking of multiple items, saving time and effort.