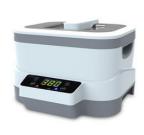

# Portable Ultrasonic Cleaner

### Detachable Tank Household Ultrasonic Cleaner Touch Key Control Double Power

### **Applications:**

SKYMEN recommend you to clean:

Skymen JP-1200 ultrasonic cleaner brings the luster back to watches, jewelry, eyeglasses and more and cleans deep inside hard to reach places like small holes, narrow crevices and settings.

# Description:

- 1. Isolated-Circuit Design Keeps Water Away from Circuit for Enhanced Safety
- 2. With a detachable stainless steel tank for convenience to do pouring and wiping
- 3. With Touch Screen on the control panel, different from most ordinary press key design
- 4. with both Weak and Strong cleaning mode for your choice to clean different objects
- 5. Polished stainless steel tank is easy to clean
- 6. 42,000 Hz Ultrasonic Frequency
- 7. Five digital timer settings
- 8. Compact lid design to reduce the noise
- 9. Transparent lid for more elegant looking
- 10. CE RoHS FCC certified
- 11. 1 year warranty

## Specifications:

| Model                | JP-1200                                               |
|----------------------|-------------------------------------------------------|
| Frequency            | 42,000Hz                                              |
| Tank capacity        | 1.2L(2pint)                                           |
| Timer                | 5 working cycle adjust                                |
| Tank size            | 168*126*64mm                                          |
| Unit size            | 228x218x157mm                                         |
| Color box packing    | 255x250x210mm                                         |
| Package              | 4pcs/carton                                           |
| Carton size          | 515x270x435mm                                         |
| Ultrasonic power     | Weak mode: 35W; Strong mode: 70W                      |
| Ultrasonic frequency | 42kHz                                                 |
| N.W/G.W.             | 2.3kg/2.7kg                                           |
| Power supply         | AC 100 ~ 120V, 50 / 60Hz<br>AC 220 ~ 240V, 50 / 60 Hz |