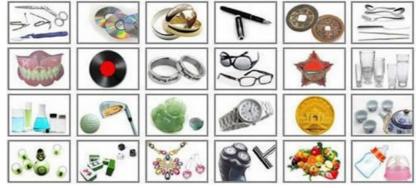

### **Applications:**

SKYMEN recommend you to clean:

Skymen JP-1200 ultrasonic cleaner brings the luster back to watches, jewelry, eyeglasses and more and cleans deep inside hard to reach places like small holes, narrow crevices and settings.