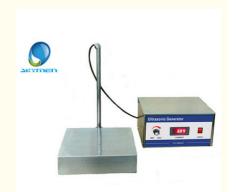

#### Industrial Flexible Submersible Ultrasonic Transducer & Generator

#### Production description:

Transducer pack size is custom made

CE approved

Engineer is available

1 year warranty---free parts can be sent if any quality problem

Lead time: 8~15 days

#### Features:

Original BLT type transducer

SUS stainless steel housing Hard-Cr plating Treatment ( 20 + microns )

Adaptable for continuous operation

Adjustable ultrasonic power

With separate control ultrasonic electronic generator