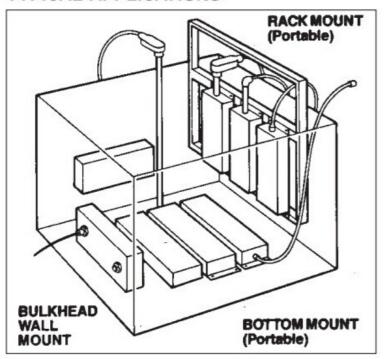

#### Immersible ultrasonic transducer units can be installed in the tank by three ways:

- 1. side mounted
- 2. bottom mounted
- 3. top mounted

Skymen will design proper mounted way for you according to your requirements and existing tank specifications.

# TYPICAL APPLICATIONS