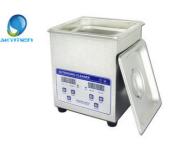

## **Product Specification**

| 50W           |
|---------------|
| 60W           |
| 40KHz         |
| 150x135x100mm |
| 2L            |
| JP-010S       |
|               |

### Specifications:

| opeenieadenei    |                                              |
|------------------|----------------------------------------------|
| Frequency        | 40KHz                                        |
| Material         | Stainless steel SUS304                       |
| Tank capacity    | 2L                                           |
| Timer            | 1-30min, digital timer                       |
| Power supply     | AC 100-120V, 50/60Hz<br>AC 220-240V, 50/60Hz |
| Ultrasonic power | 60W                                          |
| Heating power    | 50W, digital heating                         |
| Unit size        | 175x160x210mm( L x W x H )                   |
| Tank size        | 150x135x100mm( L x W x H )                   |
| Package size     | 270x270x290mm( L x W x H )                   |
| N.W              | 2.2kg                                        |
| G.W              | 2.8kg                                        |
|                  |                                              |