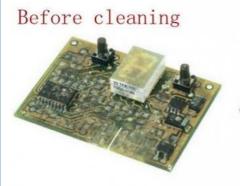

#### Features:

- 1. Stainless steel tank has resistance to wear and long work life
- 2. Tank capacity:2L , with digital timer & heater control
- 3. With Stainless steel basket
- 4. Use just tab water , or industrial alcohol and solvent cleaner for more higher cleaning requirement
- 5. Industrial control chip microcontroller , flexible circuit boards control , more secure & stable
- 6. Temperature tunable from 20°C to 80°C
- 8. Certification: CE & RoHS