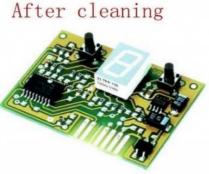

#### Features:

- 1. Stainless steel tank has resistance to wear and long work life
- 2. Tank capacity:2L , with digital timer & heater control
- 3. With Stainless steel basket
- 4. Use just tab water , or industrial alcohol and solvent cleaner for more higher cleaning requirement
- 5. Industrial control chip microcontroller , flexible circuit boards control , more secure & stable
- 6. Temperature tunable from 20°C to 80°C
- 8. Certification: CE & RoHS