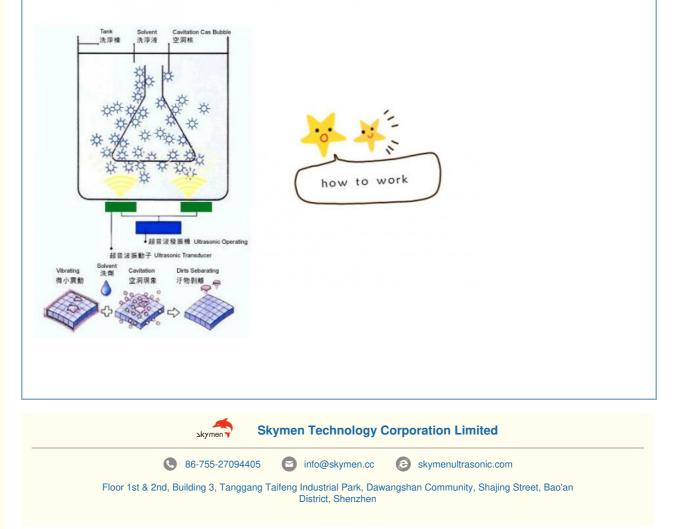

S304    |
|-----------|
| SUS304    |
|           |
|           |
| l timer   |
| 50/60Hz   |
| 50/60Hz   |
|           |
| eating    |
| nm(LxWxH) |
| nm(LxWxH) |
| nm(LxWxH) |
|           |
|           |
| r         |

#### Features:

Isolated-Circuit Design, Keep Water Away for Extra Safety Wide-Diameter Transducer for Best Cleaning Result Powerful transducer and clear circuit

Top quality steel made for body, cover and base

Time setting, real time count-down, heat function, temperature control, live temperature display. Easy operation Basket and Tray Anti-noisy and Shock absorption Handle Drain Sophisticated made and customized design Professional testing, quality assurance Sophisticated design (fabulate outlook

Sophisticated design/fabulous outlook

#### Ultrasonic working theory: