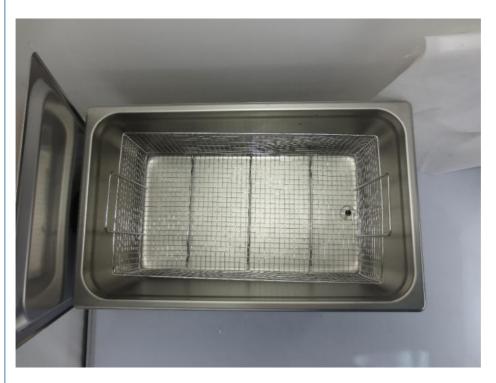

### **Features**

- 1. Stainless steel tank has resistance to wear and long work life
- 2. Tank capacity: 22L, with digital timer & heater control
- 3. With Stainless steel basket
- 4. Use just tab water, or industrial alcohol and solvent cleaner for more higher cleaning requirement
- 5. Industrial control chip microcontroller, flexible circuit boards control, more secure & stable
- 6. Temperature tunable from 20°C to 80°C
- 7. With drainage
- 8. Certification: CE & RoHS