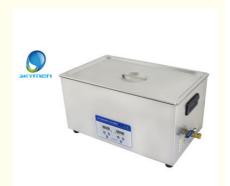

## 22L Big Digital Ultrasonic Cleaner Vibration Transducer With SUS304 **Basket**

### **Product Specification**

Model: JP-080S 22L . Tank Capacity:

• Timer: 1-30 Mins Adjust

480W • Ultrasonic Power: . Heating Power: 400W

Tank Size: 500x300x150mm

• Highlight: skymen ultrasonic cleaner, ultrasonic bath cleaner

### **Features**

- 1. Stainless steel tank has resistance to wear and long work life
- 2. Tank capacity: 22L, with digital timer & heater control
- 3. With Stainless steel basket
- 4. Use just tab water, or industrial alcohol and solvent cleaner for more higher cleaning requirement
- 5. Industrial control chip microcontroller, flexible circuit boards control, more secure & stable
- 6. Temperature tunable from 20°C to 80°C
- 7. With drainage
- 8. Certification: CE & RoHS