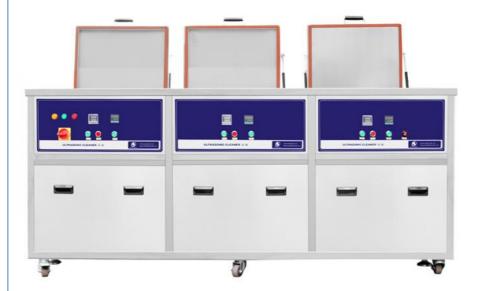

# Three Tank Skymen Ultrasonic Cleaner SUS304 For Cleaning Rinsing Drying

# **Product Specification**

- Tank Capacity:
- Inner Tank Size:
- Frequency:
- Ultrasonic Power:
- . Heating Power:
- Drying Power:
- Material:
- Tank Thickness:
- Timer:
- Heater:
- Unit Size:
- Include:
- Highlight:
- 135L For Each Tank 600\*500\*450mm 40/28Hz 3600W Can Be Custom Made 4500W\*2 3000W Stainless Steel SUS304/SUS316 2mm 1-99h 20°C-95°C Adjustable 2460\*1310\*1050mm Filter System, Casters Three Tank Skymen Ultrasonic Cleaner,

SUS304 Skymen Ultrasonic Cleaner, **Rinsing Drying Industrial Ultrasonic Cleaner** 