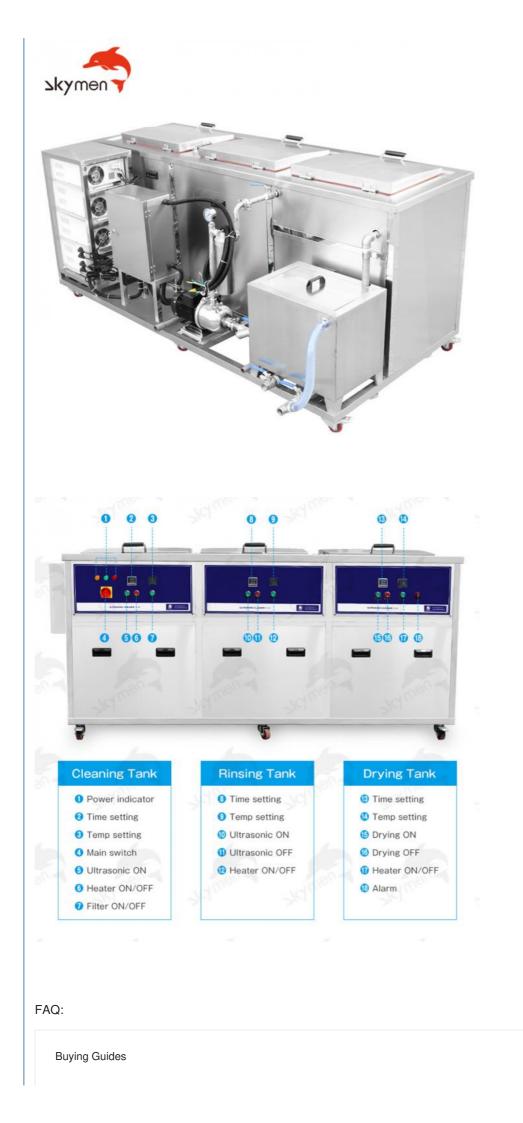

# **Product Specification**

- Tank Capacity:
- Inner Tank Size:
- Frequency:
- Ultrasonic Power:
- . Heating Power:
- Drying Power:
- Material:
- Tank Thickness:
- Timer:
- Heater:
- Unit Size:
- Include:
- Highlight:
- 135L For Each Tank 600\*500\*450mm 40/28Hz 3600W Can Be Custom Made 4500W\*2 3000W Stainless Steel SUS304/SUS316 2mm 1-99h 20°C-95°C Adjustable 2460\*1310\*1050mm Filter System, Casters Three Tank Skymen Ultrasonic Cleaner,

### Pictures of three Tank Ultrasonic Cleaner:

| 1. Ch    | oose suitable tank size based on cleaning objects, size can be customized          |
|----------|------------------------------------------------------------------------------------|
| 2. Ch    | oose suitable frequency, 40kHz for commen use and 28kHz for heavy duty oil removal |
| 3. Ch    | oose tank meterial based on solvent, SUS304 or SUS316L                             |
| 4. Otł   | her function optional,                                                             |
| Ultras   | sonic cleaning tank + Ultrasonic Rinsing tank                                      |
| Ultras   | sonic cleaning tank + Air agitation Rinsing tank                                   |
| Ultras   | sonic cleaning tank + Water Rinsing tank                                           |
| Ultras   | sonic cleaning tank + Hot air drying tank                                          |
| Oil filt | tertation system: detergent recycle use to save much cost                          |
|          |                                                                                    |
|          |                                                                                    |
|          |                                                                                    |