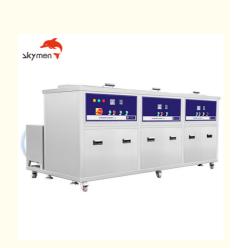

# Three Tank Skymen Ultrasonic Cleaner SUS304 For Cleaning Rinsing Drying

# **Product Specification**

- Tank Capacity:
- Inner Tank Size:
- Frequency:
- Ultrasonic Power:
- . Heating Power:
- Drying Power:
- Material:
- Tank Thickness:
- Timer:
- Heater:
- Unit Size:
- Include:
- Highlight:
- 135L For Each Tank 600\*500\*450mm 40/28Hz 3600W Can Be Custom Made 4500W\*2 3000W Stainless Steel SUS304/SUS316 2mm 1-99h 20°C-95°C Adjustable 2460\*1310\*1050mm Filter System, Casters Three Tank Skymen Ultrasonic Cleaner,

SUS304 Skymen Ultrasonic Cleaner, **Rinsing Drying Industrial Ultrasonic Cleaner** 