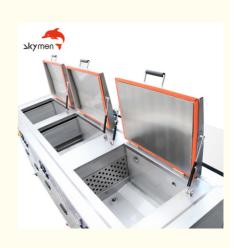

### Pictures of three Tank Ultrasonic Cleaner:

| 1. Ch    | oose suitable tank size based on cleaning objects, size can be customized          |
|----------|------------------------------------------------------------------------------------|
| 2. Ch    | oose suitable frequency, 40kHz for commen use and 28kHz for heavy duty oil removal |
| 3. Ch    | oose tank meterial based on solvent, SUS304 or SUS316L                             |
| 4. Otł   | her function optional,                                                             |
| Ultras   | sonic cleaning tank + Ultrasonic Rinsing tank                                      |
| Ultras   | sonic cleaning tank + Air agitation Rinsing tank                                   |
| Ultras   | sonic cleaning tank + Water Rinsing tank                                           |
| Ultras   | sonic cleaning tank + Hot air drying tank                                          |
| Oil filt | tertation system: detergent recycle use to save much cost                          |
|          |                                                                                    |
|          |                                                                                    |
|          |                                                                                    |