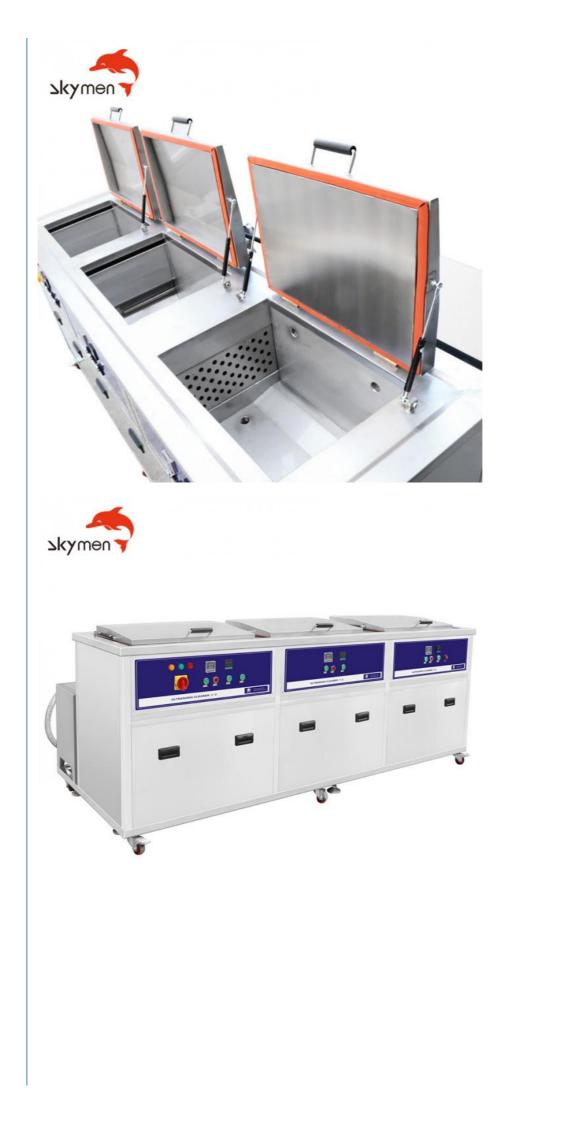

# **Product Specification**

- Tank Capacity:
- Inner Tank Size:
- Frequency:
- Ultrasonic Power:
- . Heating Power:
- Drying Power:
- Material:
- Tank Thickness:
- Timer:
- Heater:
- Unit Size:
- Include:
- Highlight:
- 135L For Each Tank 600\*500\*450mm 40/28Hz 3600W Can Be Custom Made 4500W\*2 3000W Stainless Steel SUS304/SUS316 2mm 1-99h 20°C-95°C Adjustable 2460\*1310\*1050mm Filter System, Casters Three Tank Skymen Ultrasonic Cleaner,

### Pictures of three Tank Ultrasonic Cleaner:

| 1. Ch    | oose suitable tank size based on cleaning objects, size can be customized          |
|----------|------------------------------------------------------------------------------------|
| 2. Ch    | oose suitable frequency, 40kHz for commen use and 28kHz for heavy duty oil removal |
| 3. Ch    | oose tank meterial based on solvent, SUS304 or SUS316L                             |
| 4. Otł   | her function optional,                                                             |
| Ultras   | sonic cleaning tank + Ultrasonic Rinsing tank                                      |
| Ultras   | sonic cleaning tank + Air agitation Rinsing tank                                   |
| Ultras   | sonic cleaning tank + Water Rinsing tank                                           |
| Ultras   | sonic cleaning tank + Hot air drying tank                                          |
| Oil filt | tertation system: detergent recycle use to save much cost                          |
|          |                                                                                    |
|          |                                                                                    |
|          |                                                                                    |