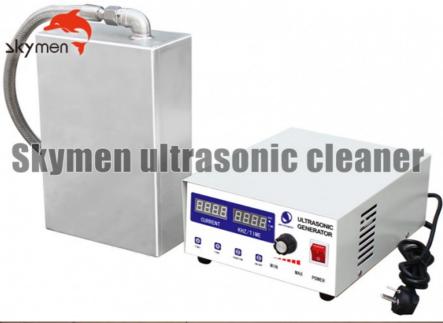

### **Wall Mount Ultrasonic Transducer Box**

### **Product Description**

28/40kHz 300~2400watt wall mount waterproof underwater ultrasonic transducer box ultrasonic submersible transducer pack

Size and Installation Way can be customized by requests, please talk to us by info at www.skymen.cc for more information.

### **Direction for use**

Immersible ultrasonic transducer unit can be installed in the tank by three ways: side, top and bottom.

The ultrasonic cleaning device is composed of the immersible ultrasonic transducer and generator. If ultrasonic cleaning machine of the standard model cannot be applied to a specific working environment, you can also make immersible ultrasonic transducer pack according to customizing special specifications.