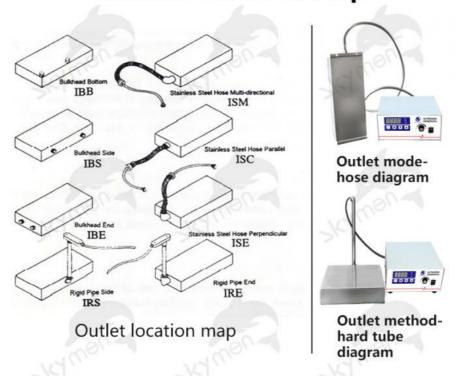

# **Outlet Location Map**

Size, installation method and outlet location can be customized according to requirements