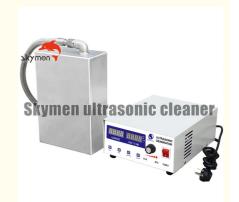

### **Wall Mount Ultrasonic Transducer Box**

### **Product Description**

28/40kHz 300~2400watt wall mount waterproof underwater ultrasonic transducer box ultrasonic submersible transducer pack

Size and Installation Way can be customized by requests, please talk to us by info at www.skymen.cc for more information.

### **Direction for use**

Immersible ultrasonic transducer unit can be installed in the tank by three ways: side, top and bottom.

The ultrasonic cleaning device is composed of the immersible ultrasonic transducer and generator. If ultrasonic cleaning machine of the standard model cannot be applied to a specific working environment, you can also make immersible ultrasonic transducer pack according to customizing special specifications.