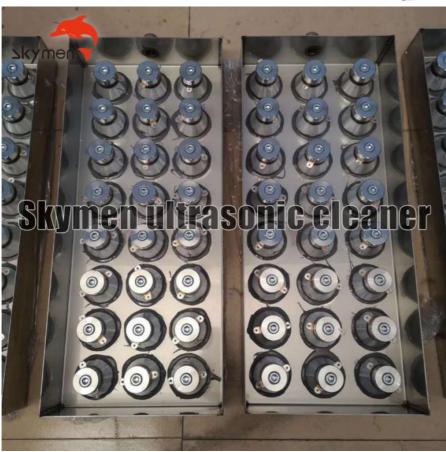

### More Images

### **Product Description**

28/40kHz 300~2400watt wall mount waterproof underwater ultrasonic transducer box ultrasonic submersible transducer pack

Size and Installation Way can be customized by requests, please talk to us by info at www.skymen.cc for more information.

# Industrial Transducer Strong work Stable output Low heat generation Long service life