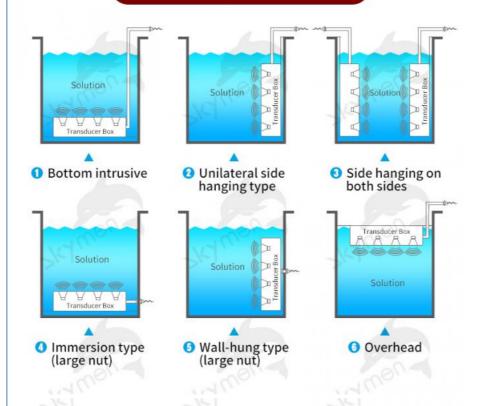

### **Direction for use**

Immersible ultrasonic transducer unit can be installed in the tank by three ways: side, top and bottom.

The ultrasonic cleaning device is composed of the immersible ultrasonic transducer and generator. If ultrasonic cleaning machine of the standard model cannot be applied to a specific working environment, you can also make immersible ultrasonic transducer pack according to customizing special specifications.

The working positions can be installed to fluid tank top side, bottom side or both side to achieve different cleaning effects it is of an all stainless steel structure, Strong acid- and strong alkali-resistant material is used to reinforce and tighten welding.

## **6 Installation Methods**