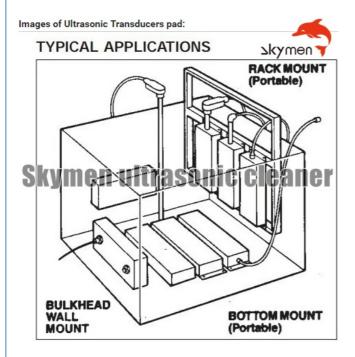

### **Direction for use**

Immersible ultrasonic transducer unit can be installed in the tank by three ways: side, top and bottom.

The ultrasonic cleaning device is composed of the immersible ultrasonic transducer and generator. If ultrasonic cleaning machine of the standard model cannot be applied to a specific working environment, you can also make immersible ultrasonic transducer pack according to customizing special specifications.

The working positions can be installed to fluid tank top side, bottom side or both side to achieve different cleaning effects it is of an all stainless steel structure, Strong acid- and strong alkali-resistant material is used to reinforce and tighten welding.

## **6 Installation Methods**