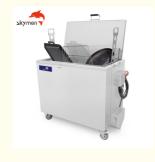

# 3000W Kitchen Soak Tank 89 Gallon For BBQ Grills Hood Filters Bakery Pans

#### **Basic Information**

Place of Origin: Shenzhen, China

• Brand Name: Skymen

• Certification: RoHS, CE, FCC, SGS

Model Number: JP-338

Minimum Order Quantity:

Price: 1580USD/unit
Packaging Details: Wooden case
Delivery Time: 15 working days

Payment Terms: T/T

• Supply Ability: 800 pcs per month



#### **Product Specification**

Cleaning Process: Hot Water Cleaning
 Cleaning Type: Immersion / Soak
 Usage: Cleaning BBQ Grills
 Inner Tank Size: 43 X 22 X 27 Inch

Tank Volume: 89 Gallon
Working Time: 24/7
Temperature: Max. 176°F
Lid / Basket: Available

Highlight: 3000W Kitchen Soak Tank,
 BBQ Grills Kitchen Soak Tank,

Bakery Pans restaurant soak tank



#### More Images



### BBQ Grills Hood Filters Bakery Pans Cleaning Tools 3000W kitchen Soaking Tank

### Product Description of BBQ Grills Soaking tank



#### **FEATURES**

- 1. Machine Type: Heated soak tank
- 2. hot water and solvent Cleaning
- 3. Cleaning Type: Immersion / Soak
- 4. Saving labor; time; detergent
- 5. SUS 304/SUS 316 tank material
- 6. Castor Wheel: with brake
- 7. Liquid level switch can be added
- 8. Heater: 20-80°C Adjustable
- 9. Thermal insulation
- 10. With water inlet/out let in suitable place
- 11. Design: lockable lid
- 12. Have a lift points in the inside of the tank
- 13. Electronic Box
- 14. Work for 24/7 in 80°C

#### **APPLICATION**

#### 1. Restaurants:

pot, dishes, pan, grills, hood filters

furnace, chopstick, fork, spoon, etc. 2. Bakery shops:

oven trays, bakeware,