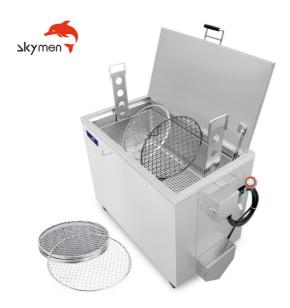

### BBQ Grills Hood Filters Bakery Pans Cleaning Tools 3000W kitchen Soaking Tank

### Product Description of BBQ Grills Soaking tank

#### **FEATURES**

- 1. Machine Type: Heated soak tank
- 2. hot water and solvent Cleaning
- 3. Cleaning Type: Immersion / Soak
- 4. Saving labor; time; detergent
- 5. SUS 304/SUS 316 tank material
- 6. Castor Wheel: with brake
- 7. Liquid level switch can be added
- 8. Heater: 20-80°C Adjustable
- 9. Thermal insulation
- 10. With water inlet/out let in suitable place
- 11. Design: lockable lid
- 12. Have a lift points in the inside of the tank
- 13. Electronic Box
- 14. Work for 24/7 in 80°C