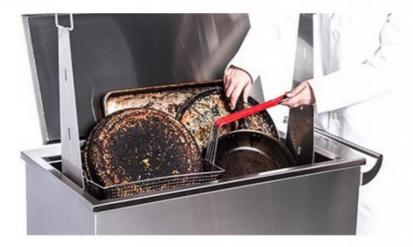

## **Cleaning Effect**

Better cleaning when cleaning with detergent

Load the tank with your dirty pots, pans, vent hood filters into the tank and Close the lid, leaving the items in the tank to soak, and walk away!

Remove the items from the tank, then simply rinse off any loose or softened carbon fragments.