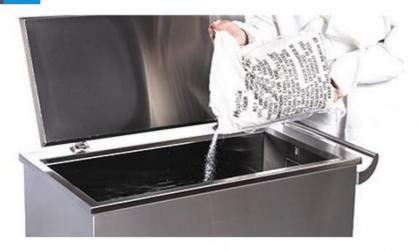

### Cleaning Process

Fill the with (preferably hot) water to the 'Fill Line' marked on the inside, plug the tank into an electrical outlet, and switch ON

Step

Slowly add the oil/Carbon-Removal Powder

Step 3