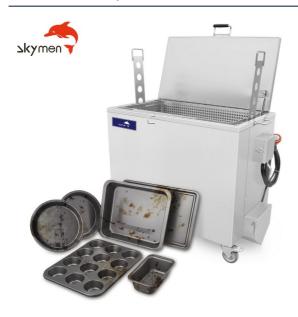

#### 1. Restaurants:

pot, dishes, pan, grills, hood filters

furnace, chopstick, fork, spoon, etc. 2. Bakery shops:

oven trays, bakeware, bakery pans, kettle 3. Hotel:

towel, bed sheet, tea ware, strainer 4. Beauty

cups, eyebrow tweezers, eyebrow clamps

scissor, Embroidered eyebrow pencil

threading clip 5. Schools, colleges 6.Food production facilities