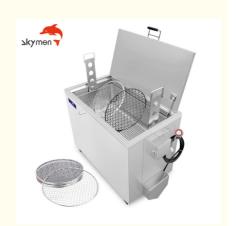

# 3000W Kitchen Soak Tank 89 Gallon For BBQ Grills Hood Filters Bakery Pans

#### **Product Specification**

Cleaning Process: Hot Water Cleaning
 Cleaning Type: Immersion / Soak
 Usage: Cleaning BBQ Grills
 Inner Tank Size: 43 X 22 X 27 Inch

Tank Volume: 89 Gallon
Working Time: 24/7
Temperature: Max. 176°F
Lid / Basket: Available

### BBQ Grills Hood Filters Bakery Pans Cleaning Tools 3000W kitchen Soaking Tank