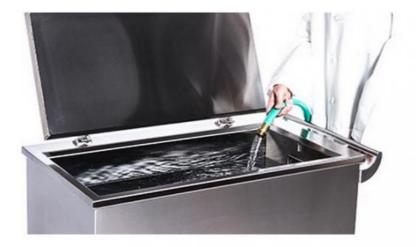

### Cleaning Process

Fill the with (preferably hot) water to the 'Fill Line' marked on the inside, plug the tank into an electrical outlet, and switch ON

Step

Slowly add the oil/Carbon-Removal Powder

Step 3