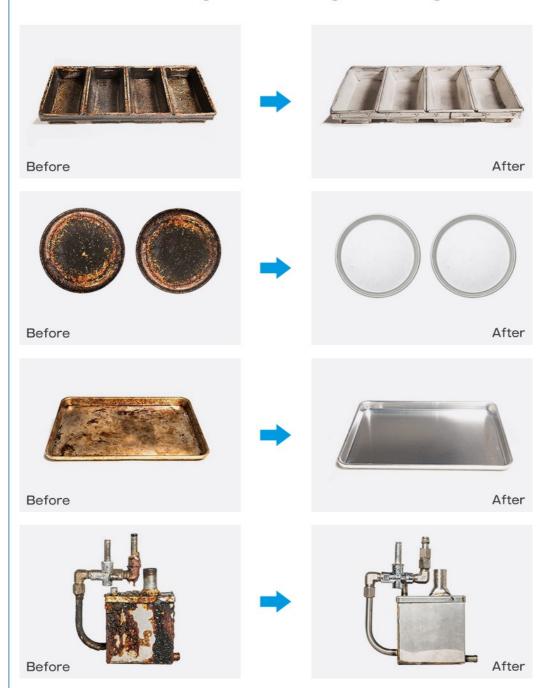

stable |
| Drain hole                     | On the bottom of inner tank                |
| Water inlet/outlet             | Yes                                        |
| Basket lift point on tank side | Yes                                        |
| Basket load                    | 300KG                                      |
| Power supply                   | 110V / 220V, single phase                  |
| Warranty                       | 1 year                                     |
| Certificate                    | CE; RoHS; FCC; REACH                       |
| Lead time                      | 20 Working days                            |
|                                |                                            |

## **Cleaning Effect**

Better cleaning when cleaning with detergent



### Same Series soaking tank Machine List

| Model  | Volume | Inner tank size | Basket size  | Unit size    | Heating power |
|--------|--------|-----------------|--------------|--------------|---------------|
|        | (L)    | (MM)            | (MM)         | (MM)         | (KW)          |
| JP-168 | 168L   | 655*410*625     | 605*390*595  | 755*510*785  | 1.5KW         |
| JP-211 | 211L   | 750*450*625     | 700*430*595  | 850*550*785  | 1.5KW         |
| JP-258 | 258L   | 890*480*605     | 840*460*575  | 990*580*800  | 3KW           |
| JP-274 | 274L   | 840*480*680     | 790*460*650  | 940*580*875  | 3KW           |
| JP-388 | 388L   | 1080*460*680    | 1060*440*650 | 1480*560*875 | 4.5KW         |
| JP-483 | 483L   | 1365*520*680    | 1315*500*650 | 1465*620*875 | 6KW           |