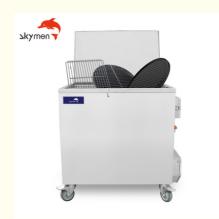

# 3000W Kitchen Soak Tank 89 Gallon For BBQ Grills Hood Filters Bakery Pans

#### **Basic Information**

Place of Origin: Shenzhen, China

• Brand Name: Skymen

• Certification: RoHS, CE, FCC, SGS

Model Number: JP-338

Minimum Order Quantity:

Price: 1580USD/unit
Packaging Details: Wooden case
Delivery Time: 15 working days

Payment Terms: T/T

• Supply Ability: 800 pcs per month



#### **Product Specification**

Cleaning Process: Hot Water Cleaning
 Cleaning Type: Immersion / Soak
 Usage: Cleaning BBQ Grills
 Inner Tank Size: 43 X 22 X 27 Inch

Tank Volume: 89 Gallon
Working Time: 24/7
Temperature: Max. 176°F
Lid / Basket: Available

Highlight: 3000W Kitchen Soak Tank,
 BBQ Grills Kitchen Soak Tank,

Bakery Pans restaurant soak tank



#### More Images



### BBQ Grills Hood Filters Bakery Pans Cleaning Tools 3000W kitchen Soaking Tank

### Product Description of BBQ Grills Soaking tank



#### **FEATURES**

- 1. Machine Type: Heated soak tank
- 2. hot water and solvent Cleaning
- 3. Cleaning Type: Immersion / Soak
- 4. Saving labor; time; detergent
- 5. SUS 304/SUS 316 tank material
- 6. Castor Wheel: with brake
- 7. Liquid level switch can be added
- 8. Heater: 20-80°C Adjustable
- 9. Thermal insulation
- 10. With water inlet/out let in suitable place
- 11. Design: lockable lid
- 12. Have a lift points in the inside of the tank
- 13. Electronic Box
- 14. Work for 24/7 in 80°C

#### **APPLICATION**

#### 1. Restaurants:

pot, dishes, pan, grills, hood filters

furnace, chopstick, fork, spoon, etc. 2. Bakery shops:

ov