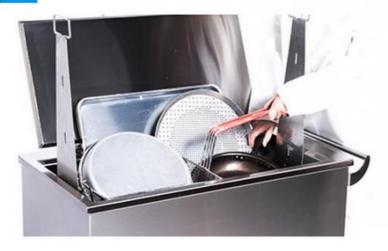

Load the tank with your dirty pots, pans, vent hood filters into the tank and Close the lid, leaving the items in the tank to soak, and walk away!

Remove the items from the tank, then simply rinse off any loose or softened carbon fragments.

### Application of BBQ Grills Soaking tank