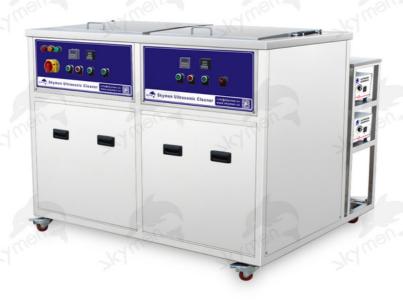

## 100L Double Tank Ultrasonic Cleaner SUS316 Adjustable Heater

### **Product Specification**

40/28Hz • Frequency:

Material: Stainless Steel SUS304/SUS316

. Tank Thickness: 2mm

Tank Capacity: 99L For Each

• Timer: 1-99h

20°C-95°C Adjustable Heater:

1500W Can Be Custom Made • Ultrasonic Power:

. Heating Power: 3000W\*2

• Unit Size: 1550\*685\*1000mm Voltage: 380V 3phases • Package: 1 Set / Wooden Case 1610\*745\*1120mm Package Size: • Include: With Casters

SUS304 For Strong Acid And Alkaline Solvent: