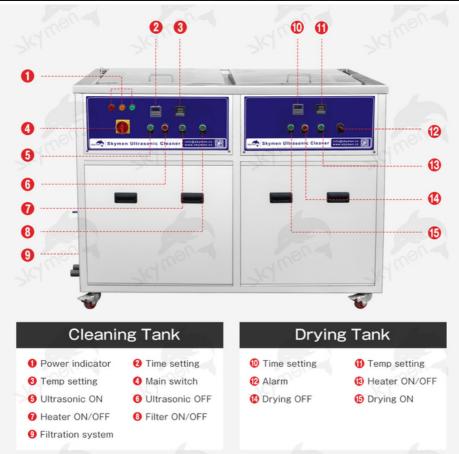

ers. These vibrations are transferred into the fluid through the walls of stainless steel. This creates tiny microscopic vacuum bubbles, which cause consecutive implosions (cavitation). The high-energy jets that are thus created can efficiently remove dirt from surfaces an materials placed in the cleaning bath.

An ultrasonic cleaner in your kitchen will save time and reduce effort while providing a safe solution for your kitcheware. With the help of oil remove detergent ,the ultrasonic cleaner could fast and efficient take the oil ,polish the kitcheware. when using an ultrasonic cleaner on glassware, plasticware, and your lab instruments. Whether you are cleaning **oven trays**, **pans**. studies have shown that it can be up to 30 times faster while delivering thoroughly clean results





# **PRODUCT SHOW**

SKYMEN specialize in ultrasonic cleaners manufacturing since 2007, Professional team, quality assurance





#### Company profile

Here are the Skymen company. You can know more about us with the details.



# CERTIFICATE •

























## Professional Ultrasonic Cleaner Manufacturer

### 2007

#### **SET UP**

**Skymen Cleaning Equipment Shenzhen** Co., Ltd. was founded in 2007.

#### 2009

# **DEVELOP**

In 2009, Skymen established a branch in HongKong and a factory in Shenzhen.

#### 2012

## **OPTIMIZE**

Added mold injection and Delis department, which focus on R & D and manufacturing.

#### 2016

### **CERTIFICATION**

Through High-tech Enterprise Certificate, ISO 9001 certification and Medical device registration certification.

### 2017

### **EXPA