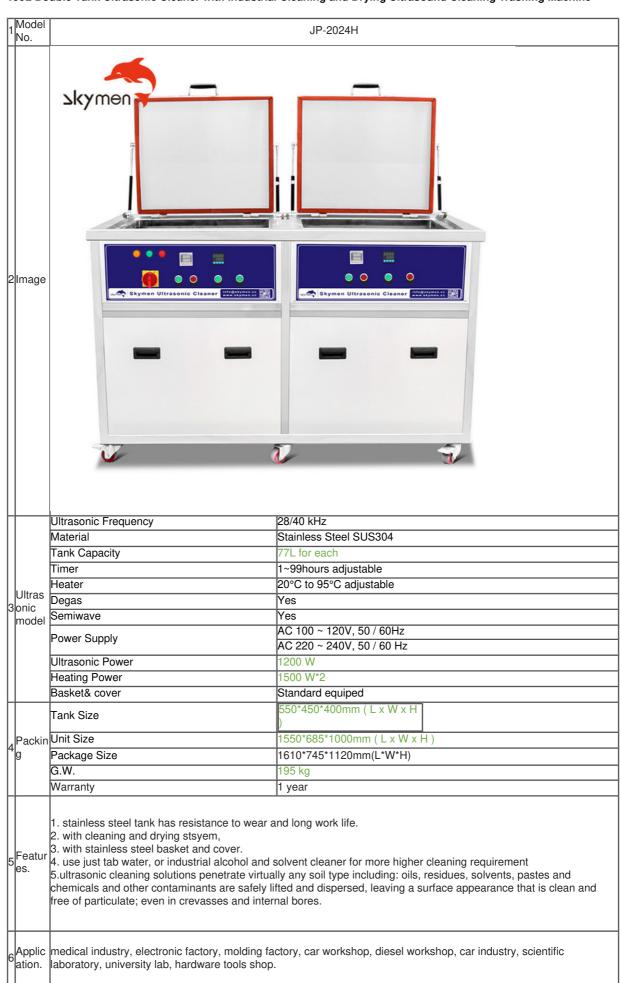

#### 100L Double Tank Ultrasonic Cleaner with Industrial Cleaning and Drying Ultrasound Cleaning Washing Machine

| 7 Certifi cates CE/ROHS/FCC/PSE/ISO9001 |  |
|-----------------------------------------|--|
|-----------------------------------------|--|

### **Product Specification**

40/28Hz • Frequency:

Material: Stainless Steel SUS304/SUS316

. Tank Thickness: 2mm

Tank Capacity: 99L For Each

• Timer: 1-99h

20°C-95°C Adjustable Heater:

1500W Can Be Custom Made • Ultrasonic Power:

. Heating Power: 3000W\*2

• Unit Size: 1550\*685\*1000mm Voltage: 380V 3phases • Package: 1 Set / Wooden Case 1610\*745\*1120mm Package Size: • Include: With Casters

SUS304 For Strong Acid And Alkaline Solvent: