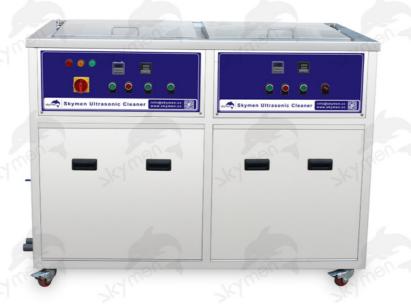

## 100L Double Tank Ultrasonic Cleaner SUS316 Adjustable Heater

### **Product Specification**

40/28Hz • Frequency:

Material: Stainless Steel SUS304/SUS316

. Tank Thickness: 2mm

Tank Capacity: 99L For Each

• Timer: 1-99h

20°C-95°C Adjustable Heater:

1500W Can Be Custom Made • Ultrasonic Power:

. Heating Power: 3000W\*2

• Unit Size: 1550\*685\*1000mm Voltage: 380V 3phases • Package: 1 Set / Wooden Case 1610\*745\*1120mm Package Size: • Include: With Casters

SUS304 For Strong Acid And Alkaline Solvent: