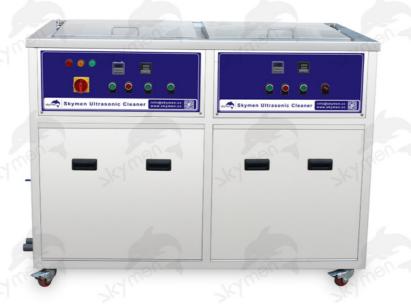

## DPF Industrial Ultrasonic Cleaner 80L Auto Parts With Carburetor Turbocharger

#### **Product Description**

Skymen JP-2024H Double Tank Auto Parts with drying Carburetor Turbocharger DPF Industrial Ultrasonic Cleaner 80L

| 6 | Applic ation.    | medical industry, electronic factory, molding factory, car workshop, diesel workshop, car industry, scientific laboratory, university lab, hardware tools shop. |  |
|---|------------------|-----------------------------------------------------------------------------------------------------------------------------------------------------------------|--|
| 7 | Certifi<br>cates | CE/ROHS/FCC/PSE/ISO9001                                                                                                                                         |  |

#### **Product Specification**

• Frequency: 40/28Hz

Material: Stainless Steel SUS304/SUS316

• Tank Thickness: 2mm

• Tank Capacity: 77L For Each

• Timer: 1-99h

• Heater: 20°C-95°C Adjustable

• Ultrasonic Power: 1200W Can Be Custom Made

Heating Power: 1500W\*2

Unit Size: 1550\*600\*950mm
Voltage: 380V 3phases
Package: 1 Set / Wooden Case
Package Size: 1610\*660\*1070mm
Include: With Casters

• Solvent: SUS304 For Strong Acid And Alkaline