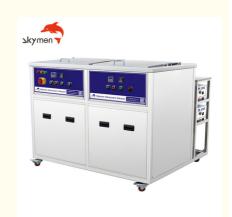

## DPF Industrial Ultrasonic Cleaner 80L Auto Parts With Carburetor Turbocharger

#### **Product Description**

Skymen JP-2024H Double Tank Auto Parts with drying Carburetor Turbocharger DPF Industrial Ultrasonic Cleaner 80L

| 6 | Applic ation.    | medical industry, electronic factory, molding factory, car workshop, diesel workshop, car industry, scientific laboratory, university lab, hardware tools shop. |  |
|---|------------------|-----------------------------------------------------------------------------------------------------------------------------------------------------------------|--|
| 7 | Certifi<br>cates | CE/ROHS/FCC/PSE/ISO9001                                                                                                                                         |  |