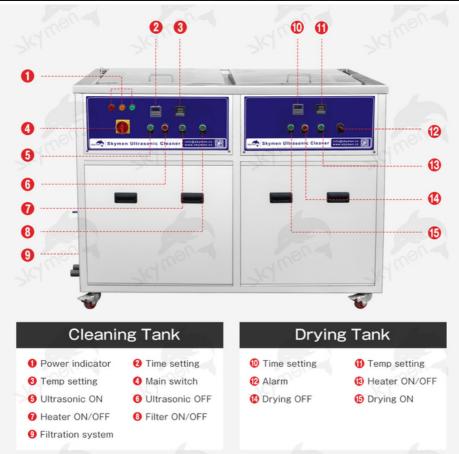

#### **Product Description**

Skymen JP-2024H Double Tank Auto Parts with drying Carburetor Turbocharger DPF Industrial Ultrasonic Cleaner 80L

| 6 | Applic ation.    | medical industry, electronic factory, molding factory, car workshop, diesel workshop, car industry, scientific laboratory, university lab, hardware tools shop. |  |
|---|------------------|-----------------------------------------------------------------------------------------------------------------------------------------------------------------|--|
| 7 | Certifi<br>cates | CE/ROHS/FCC/PSE/ISO9001                                                                                                                                         |  |

#### Features:

Adjustable ultrasonic power
Original BLT type transducer
SUS 304 stainless steel tank
Adaptable for continuous operation
Adjustable thermo controller
Adjustable ultrasonic power
With separate control ultrasonic electronic generator
Sweep mode control available
Digital timer & heating control
Boost mode& oil skimmer upon clients requirement