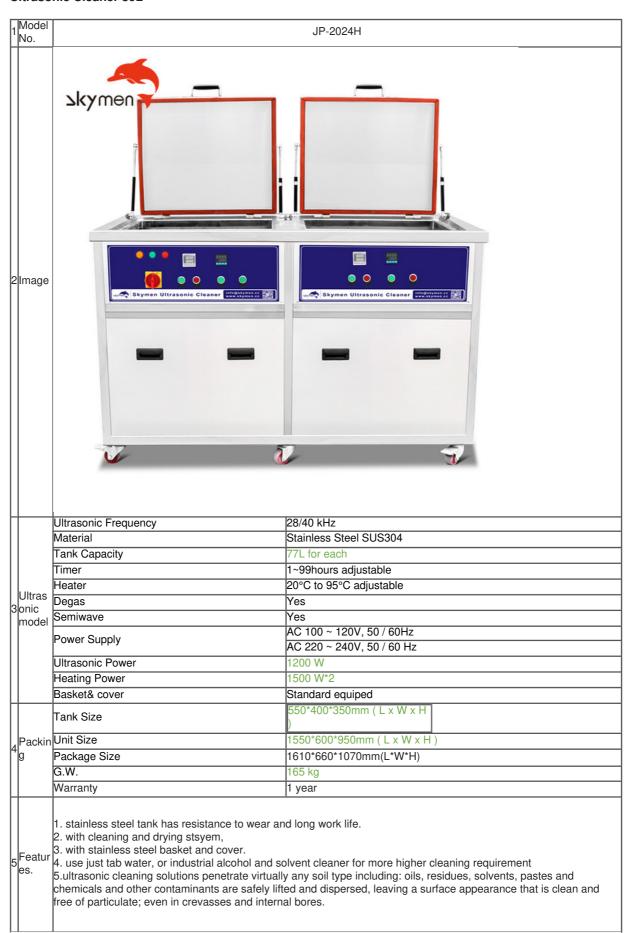

#### **Basic Information**

Place of Origin: ShenzhenBrand Name: Skymen

Certification: CE/RoHS/ISO9001

Model Number: JP-2024H

Minimum Order Quantity:

Price: usd 1700-2000/pcs
Packaging Details: Wooden Case
Delivery Time: 8-15 days
Payment Terms: L/C, T/T
Supply Ability: 1 pcs/15 days

#### **Product Specification**

• Frequency: 40/28Hz

Material: Stainless Steel SUS304/SUS316

• Tank Thickness: 2mm

• Tank Capacity: 77L For Each

• Timer: 1-99h

• Heater: 20°C-95°C Adjustable

• Ultrasonic Power: 1200W Can Be Custom Made

Heating Power: 1500W\*2

Unit Size: 1550\*600\*950mm
Voltage: 380V 3phases
Package: 1 Set / Wooden Case
Package Size: 1610\*660\*1070mm
Include: With Casters

• Solvent: SUS304 For Strong Acid And Alkaline

• G.W: 165kg