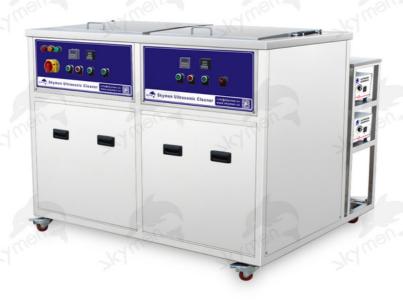

## DPF Industrial Ultrasonic Cleaner 80L Auto Parts With Carburetor Turbocharger

#### **Product Description**

Skymen JP-2024H Double Tank Auto Parts with drying Carburetor Turbocharger DPF Industrial Ultrasonic Cleaner 80L

| 6 | Applic ation.    | medical industry, electronic factory, molding factory, car workshop, diesel workshop, car industry, scientific laboratory, university lab, hardware tools shop. |  |
|---|------------------|-----------------------------------------------------------------------------------------------------------------------------------------------------------------|--|
| 7 | Certifi<br>cates | CE/ROHS/FCC/PSE/ISO9001                                                                                                                                         |  |

#### **Product Specification**

• Frequency: 40/28Hz

Material: Stainless Steel SUS304/SUS316

• Tank Thickness: 2mm

• Tank Capacity: 77L For Each

• Timer: 1-99h

• Heater: 20°C-95°C Adjustable

• Ultrasonic Power: 1200W Can Be Custom Made

Heating Power: 1500W\*2

Unit Size: 1550\*600\*950mm
Voltage: 380V 3phases
Package: 1 Set / Wooden Case
Package Size: 1610\*660\*1070mm
Include: With Casters

• Solvent: SUS304 For Strong Acid And Alkaline