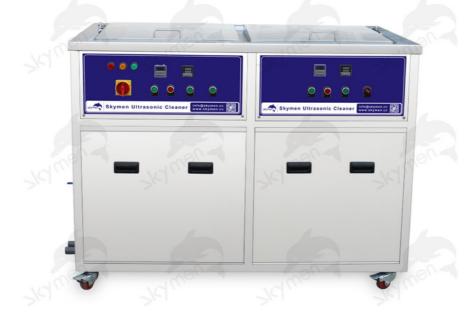

# BLT Transducer Industrial Ultrasonic Cleaner 40L Double Tanks 600W Medical SUS

## High Quality Double tanks 40L\*2 Industrial ultrasonic cleaner with cleaning and dry risning functions for engine part

Features:

Adjustable ultrasonic power Original BLT type transducer

SUS 304 stainless steel tank