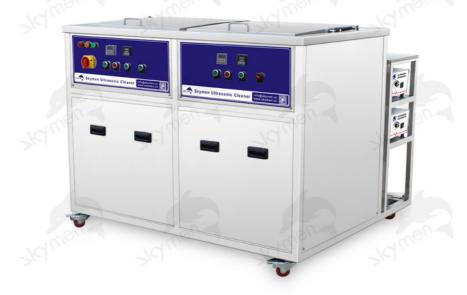

# BLT Transducer Industrial Ultrasonic Cleaner 40L Double Tanks 600W Medical SUS

## High Quality Double tanks 40L\*2 Industrial ultrasonic cleaner with cleaning and dry risning functions for engine part

Features:

Adjustable ultrasonic power Original BLT type transducer

SUS 304 stainless steel tank