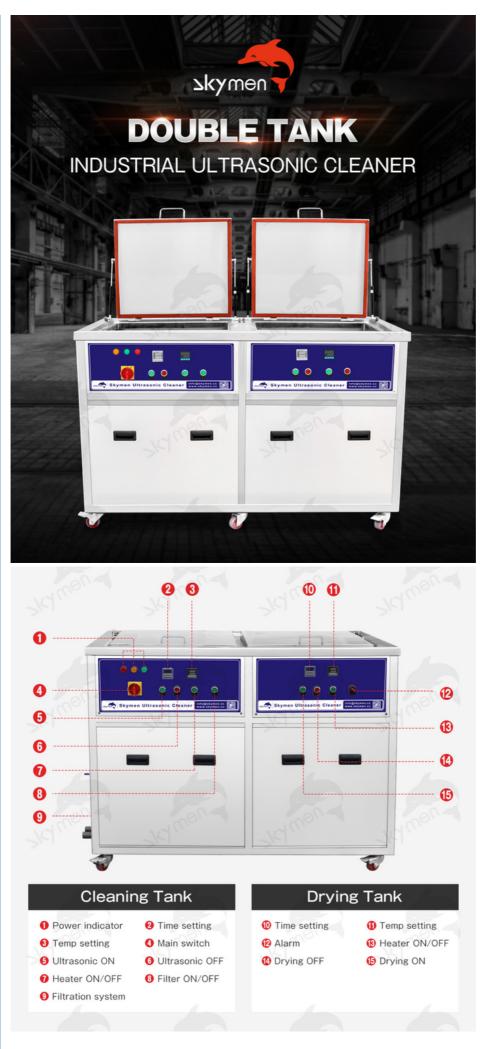

145kg

• G.W:

Our Product Introduction

### **Product Description**

## High Quality Double tanks 40L\*2 Industrial ultrasonic cleaner with cleaning and dry risning functions for engine part

Features:

Adjustable ultrasonic power Original BLT type transducer

SUS 304 stainless steel tank

Adaptable for continuous operation

Adjustable thermo controller

Adjustable ultrasonic power

With separate control ultrasonic electronic generator

Sweep mode control available

Digital timer & heating control

Boost mode& oil skimmer upon clients requirement