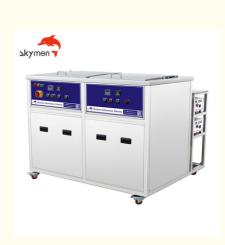

# BLT Transducer Industrial Ultrasonic Cleaner 40L Double Tanks 600W Medical SUS

## High Quality Double tanks 40L\*2 Industrial ultrasonic cleaner with cleaning and dry risning functions for engine part

Features:

Adjustable ultrasonic power Original BLT type transducer

SUS 304 stainless steel tank

### **Product Specification**

| <ul> <li>Frequency:</li> </ul>        | 40/28Hz                             |
|---------------------------------------|-------------------------------------|
| <ul> <li>Material:</li> </ul>         | Stainless Steel SUS304/SUS316       |
| <ul> <li>Tank Thickness:</li> </ul>   | 2mm                                 |
| <ul> <li>Tank Capacity:</li> </ul>    | 38L For Each                        |
| • Timer:                              | 1-99 Hours Adjustable               |
| • Heater:                             | 20-95 Degree                        |
| <ul> <li>Ultrasonic Power:</li> </ul> | 600W                                |
| <ul> <li>Heating Power:</li> </ul>    | 1500*2W                             |
| Unit Size:                            | 1450*500*850mm                      |
| <ul> <li>Voltage:</li> </ul>          | 380V 3phases                        |
| Package:                              | 1 Set / Wooden Case                 |
| <ul> <li>Package Size:</li> </ul>     | 1510*560*970mm                      |
| Include:                              | With Casters                        |
| <ul> <li>Solvent:</li> </ul>          | SUS304 For Strong Acid And Alkaline |
|                                       |                                     |