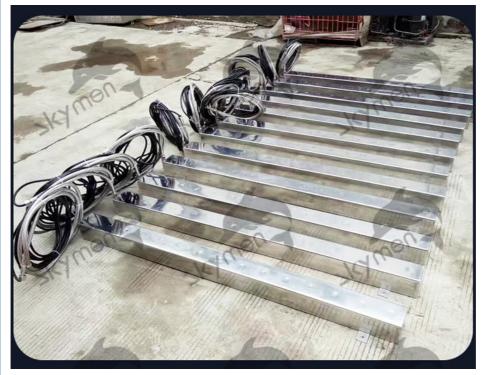

# **Product Specification**

Transducer Box: 340X280X100mm
 Wire Methods: Rigid/flexible Tube
 Material: SUS304/SUS316

Fix Point: AvailableFlange: AvailableSuitable Tank Volume: 40~50L

• Highlight: SUS Submersible Ultrasonic Transducer Pad,

### Specification:

| Model                              | JP-1018I               |  |
|------------------------------------|------------------------|--|
| Transducer                         | 18pcs                  |  |
| Ultrasonic power                   | 900W                   |  |
| Ultrasonic frequency               | 28/40Khz               |  |
| Ultrasonic box size (L*W*H)        | 340*280*100mm          |  |
| Box weight                         | 23KG                   |  |
| Wiring out methods of box          | Rigid or hose          |  |
| Fixed point on box                 | Available              |  |
| Flange to hang up on the tank wall | Available              |  |
| Make according to your drawing     | Available              |  |
| Generator                          | 1 set                  |  |
| Generator weight                   | 7KG                    |  |
| Generator size                     | 370*280*150            |  |
| Packing way                        | Packed by plywood case |  |
| Double frequency                   | Available              |  |
| Sweeping frequency                 | Available              |  |