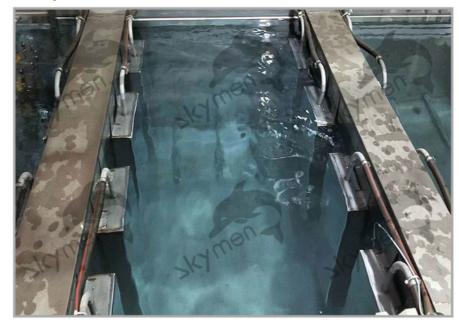

# Actual usage scenarios

Ultrasonic extraction 2 advantage

Compared with conventional extraction technology, ultrasonic extraction is fast, inexpensive and efficient.

Compared with the water boiling and alcohol precipitation process, ultrasonic extraction has the following outstanding features: