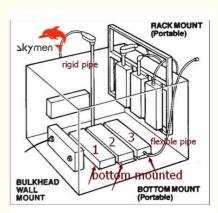

# **Product Specification**

Transducer Box: 340X280X100mm
 Wire Methods: Rigid/flexible Tube
 Material: SUS304/SUS316

Fix Point: AvailableFlange: AvailableSuitable Tank Volume: 40~50L

• Highlight: SUS Submersible Ultrasonic Transducer Pad,

### Specification:

| Model                              | JP-1018I               |  |
|------------------------------------|------------------------|--|
| Transducer                         | 18pcs                  |  |
| Ultrasonic power                   | 900W                   |  |
| Ultrasonic frequency               | 28/40Khz               |  |
| Ultrasonic box size (L*W*H)        | 340*280*100mm          |  |
| Box weight                         | 23KG                   |  |
| Wiring out methods of box          | Rigid or hose          |  |
| Fixed point on box                 | Available              |  |
| Flange to hang up on the tank wall | Available              |  |
| Make according to your drawing     | Available              |  |
| Generator                          | 1 set                  |  |
| Generator weight                   | 7KG                    |  |
| Generator size                     | 370*280*150            |  |
| Packing way                        | Packed by plywood case |  |
| Double frequency                   | Available              |  |
| Sweeping frequency                 | Available              |  |