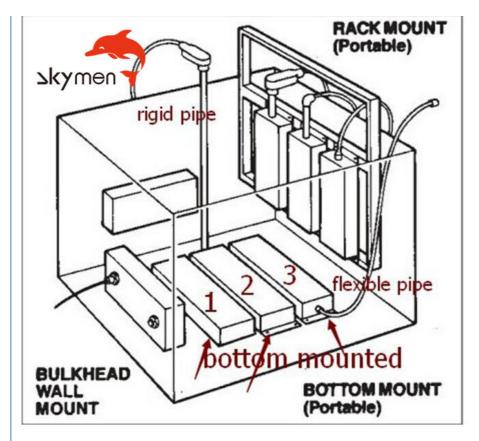

# **Product Specification**

Transducer Box: 340X280X100mm
 Wire Methods: Rigid/flexible Tube
 Material: SUS304/SUS316

Fix Point: AvailableFlange: AvailableSuitable Tank Volume: 40~50L

• Highlight: SUS Submersible Ultrasonic Transducer Pad,

### Specification:

| Model                              | JP-1018I               |  |
|------------------------------------|------------------------|--|
| Transducer                         | 18pcs                  |  |
| Ultrasonic power                   | 900W                   |  |
| Ultrasonic frequency               | 28/40Khz               |  |
| Ultrasonic box size (L*W*H)        | 340*280*100mm          |  |
| Box weight                         | 23KG                   |  |
| Wiring out methods of box          | Rigid or hose          |  |
| Fixed point on box                 | Available              |  |
| Flange to hang up on the tank wall | Available              |  |
| Make according to your drawing     | Available              |  |
| Generator                          | 1 set                  |  |
| Generator weight                   | 7KG                    |  |
| Generator size                     | 370*280*150            |  |
| Packing way                        | Packed by plywood case |  |
| Double frequency                   | Available              |  |
| Sweeping frequency                 | Available              |  |