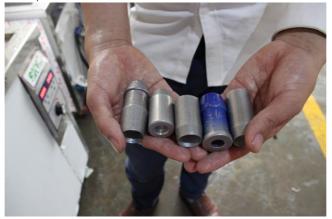

Ultrasonic cleaner is a very effective cleaning tool for rust ,oil, carbon for:

Ultrasonics efficiently clean and remove: Baked-on carbons varnishes and paints oil and grease metal shavings lubricants rusts carcinogens dirt, dust and grime DIRT ELIMINATION PROCESS THROUGH ULTRASONIC TECHNOLOGY

### Remove buildup carbon

Remove paint