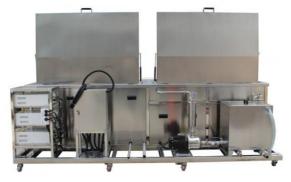

## υ

**Our Product Introduction** 

| Ultrasonic Cleaner 's Parameter |                        |               |       |
|---------------------------------|------------------------|---------------|-------|
| Ultrasonic Frequency            | 40KHz or 28KHZ         |               |       |
| Material                        | Stainless Steel SUS    |               |       |
| Tank Capacity                   | 38Liter                |               |       |
| Transducer                      | 12pcs                  |               |       |
| Timer                           | 1-99Hours adjustable   |               |       |
| Heater                          | 20°C to 95C adjustable |               |       |
| Power Supply                    | AC380V, 3 phase/50Hz   | Heating Power | 1500W |
| Ultrasonic Power                | 600W                   |               |       |
| Inlet Pipe                      | Diameter 1.2 inch      |               |       |
| Drain Value                     | Diameter 1.2 inch      |               |       |

| Model    | Size of every<br>tank | Volume | Ultrasoni<br>c<br>Power | Heating Power of<br>Ultrasonic tank | Heating Power<br>of drying tank<br>750W | Transduc<br>er |
|----------|-----------------------|--------|-------------------------|-------------------------------------|-----------------------------------------|----------------|
|          | L*W*H (mm)            | (L)    | (W)                     | (W)                                 | 75000                                   | (pcs)          |
| JP-2012H | 500X300X25<br>0       | 38L*2  | 600W                    | 1500W                               | 750W                                    | 12pcs          |
| JP-2018H | 500X350X30<br>0       | 53L*2  | 900W                    | 1500W                               | 750W                                    | 18pcs          |
| JP-2024H | 550X400X35<br>0       | 77L*2  | 1200W                   | 3000W                               | 750W                                    | 24pcs          |
| JP-2030H | 550X450X40<br>0       | 99L*2  | 1500W                   | 3000W                               | 750W                                    | 30pcs          |
| JP-2036H | 600X500X45<br>0       | 135L*2 | 1800W                   | 4500W                               | 750W                                    | 36pcs          |
| JP-2048H | 700X500X50<br>0       | 175L*2 | 2400W                   | 6000W                               | 750W                                    | 48pcs          |
| JP-2060H | 800X600X55<br>0       | 264L*2 | 3000W                   | 6000W                               | 750W                                    | 60pcs          |
| JP-2072H | 1000X600X6<br>00      | 360L*2 | 3600W                   | 9000W                               | 750W                                    | 72cs           |
| JP-2108H | 1000X900X6<br>00      | 540L*2 | 5400W                   | 18000W                              | 1100W                                   | 108pcs         |
| JP-2144H | 12000*1000*<br>800    | 960L*2 | 7200W                   | 24000W                              | 1500W                                   | 144pcs         |