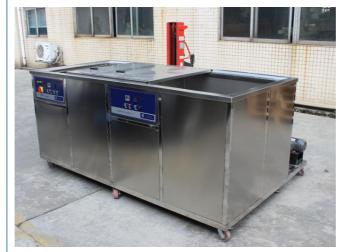

### Skymen JP-2012GH 600W EMF Ultrasonic Parts Cleaner 38L Filter FCC For Auto

### **Product Description**

Skymen JP-2012GH 600W 38L Digital Filter Two Tanks Ultrasound Cleaning Solution For Auto Parts