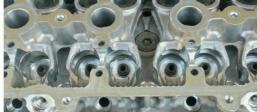

Ultrasonic cleaner is a very effective cleaning tool for rust ,oil, carbon for:

Ultrasonics efficiently clean and remove: Baked-on carbons varnishes and paints oil and grease metal shavings lubricants rusts carcinogens dirt, dust and grime DIRT ELIMINATION PROCESS THROUGH ULTRASONIC TECHNOLOGY

### Remove buildup carbon

Remove paint