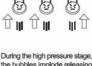

During the high pressure stage, the bubbles implode releasing enormous amounts of energy. They work in all directions, attacking surface and invading all recesses and openings.

٦

Same series with different size for your choice: