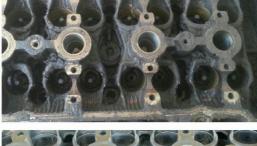

| 540L*2 | 5400W                   | 18000W                              | 1100W                                   | 108pcs         |
| JP-2144H | 12000*1000*<br>800    | 960L*2 | 7200W                   | 24000W                              | 1500W                                   | 144pcs         |

Features: With inlet and outlet for cleaning solution Stainless steel tank has resistance to wear and long work life. Free setting from 1 min to 99mins. Normal 95°C temperature . With Stainless steel basket Industrial trade power cord, more safer With drainage With the filter system save detergent, more environmentally friendly Use just tab water, or industrial alcohol and solvent cleaner for more higher cleaning requirement 100% brand new and high quality!

### Remove buildup carbon





Remove paint





### FAQ

Q: What's the advantage of Skymen ultrasonic cleaner?

A: Skymen ultrasonic cleaner is the best way to have thorough cleaning without damaging objects. It helps to remove stubborn dirt and dust from the watch, eyeglasses, jewelry, etc, make them look new once again. It's very safe and easy to operate, proves to be the best helping hand for you at home.

Q: How often should I change the cleaning fluid in my tank?

A: Changed whenever it becomes visibly too contaminated, or when the cleaning process is not as effective.

Q: Why do I need to use a basket?

A: Basket would help to load objects together, and get a better cleaning effect.

Q:Can ultrasonic cleaning damage parts?

A: Although the effect of thousands of implosions per second is very powerful, the cle