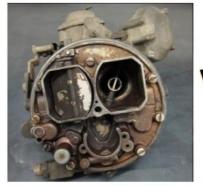

, 3phases       |
|                 | Generator voltage    | AC 110V/220V, 1phase        |
|                 | Ultrasonic Power     | 600-1500W adjustable        |
|                 | Heating Power        | 3000 W                      |
|                 | Feature              | With casters with brake     |
|                 | Drain valve          | 1 inch                      |
| Packing         | Tank Size            | 550*450*400mm ( L x W x H ) |
|                 | Unit Size            | 730*618*800mm ( L x W x H ) |
|                 | Package Size         | Wooden case 850*708*970mm   |
|                 | N.W. / G.W.          | 64 kg /87 kg                |
|                 | Warranty             | 1 year                      |









# Comparison of before and after cleaning









VS





VS



# **Production flow**



marterial processing



2 product assembling





4finished product



6 package





**7** delivery



## ABOUT US Company Introduction

Skymen Cleaning Equipment Shenzhen Co., Ltd. was founded in 2007 and set up branch in Hong Kong in 2009, which is responsible for international import and export business. Now factory is located in Bao 'an Dist. Shenzhen, with 3,200m production area. Skymen always focus on research and go after high quality ultrasonic cleaner, with professional R&D team to meet the international ultrasonic technology, is in the leading position in ultrasonic industry. Reliable and competent are the key factors for Skymen economic growth and long-term relationships with our customers, business partners and employees. Company