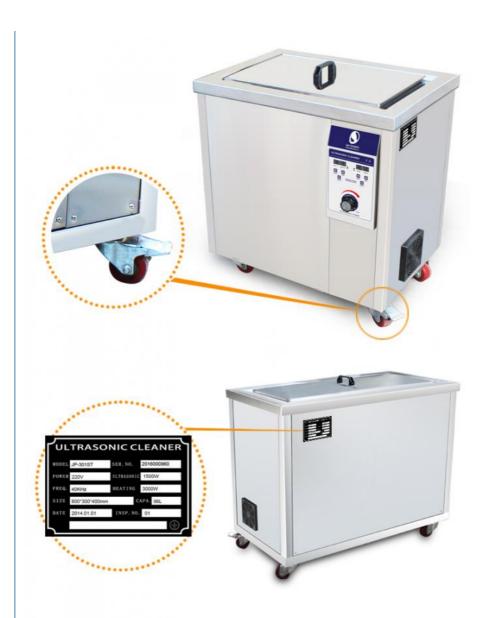

## **Product Description**

28K 40KHz Auto Part Grease Rust Remove Industrial Ultrasonic Cleaner

|                 | Ultrasonic Frequency | 40K Hz / 28K Hz             |
|-----------------|----------------------|-----------------------------|
| Ultrasonic mode |                      | 1                           |
|                 | Material             | Stainless Steel SUS304      |
|                 | Tank thickness       | 2 mm                        |
|                 | Tank Capacity        | 99 L                        |
|                 | Timer                | 1~99 hours adjustable       |
|                 | Heater               | Ambient-95°C adjustable     |
|                 | Machine voltage      | AC 220V/380V, 3phases       |
|                 | Generator voltage    | AC 110V/220V, 1phase        |
|                 | Ultrasonic Power     | 600-1500W adjustable        |
|                 | Heating Power        | 3000 W                      |
|                 | Feature              | With casters with brake     |
|                 | Drain valve          | 1 inch                      |
| Packing         | Tank Size            | 550*450*400mm ( L x W x H ) |
|                 | Unit Size            | 730*618*800mm ( L x W x H ) |
|                 | Package Size         | Wooden case 850*708*970mm   |
|                 | N.W. / G.W.          | 64 kg /87 kg                |
|                 | Warranty             | 1 year                      |