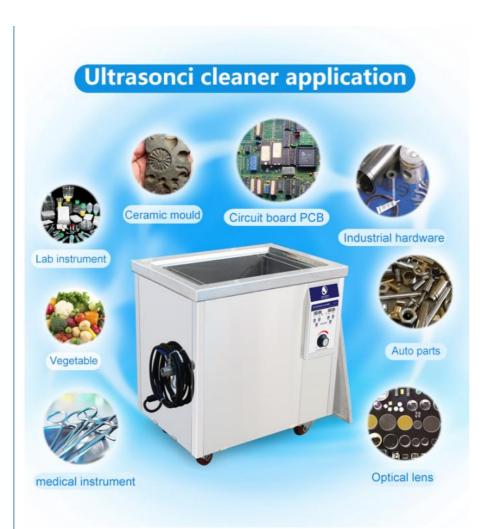

# 99L 1500w strong power Professional Industrial Ultrasonic Cleaner For Auto Part Grease Rust Remove efficient cleaning

## **Product Description**

28K 40KHz Auto Part Grease Rust Remove Industrial Ultrasonic Cleaner

|                 | Ultrasonic Frequency | 40K Hz / 28K Hz             |
|-----------------|----------------------|-----------------------------|
| Ultrasonic mode |                      | 1                           |
|                 | Material             | Stainless Steel SUS304      |
|                 | Tank thickness       | 2 mm                        |
|                 | Tank Capacity        | 99 L                        |
|                 | Timer                | 1~99 hours adjustable       |
|                 | Heater               | Ambient-95°C adjustable     |
|                 | Machine voltage      | AC 220V/380V, 3phases       |
|                 | Generator voltage    | AC 110V/220V, 1phase        |
|                 | Ultrasonic Power     | 600-1500W adjustable        |
|                 | Heating Power        | 3000 W                      |
|                 | Feature              | With casters with brake     |
|                 | Drain valve          | 1 inch                      |
| Packing         | Tank Size            | 550*450*400mm ( L x W x H ) |
|                 | Unit Size            | 730*618*800mm ( L x W x H ) |
|                 | Package Size         | Wooden case 850*708*970mm   |
|                 | N.W. / G.W.          | 64 kg /87 kg                |
|                 | Warranty             | 1 year                      |