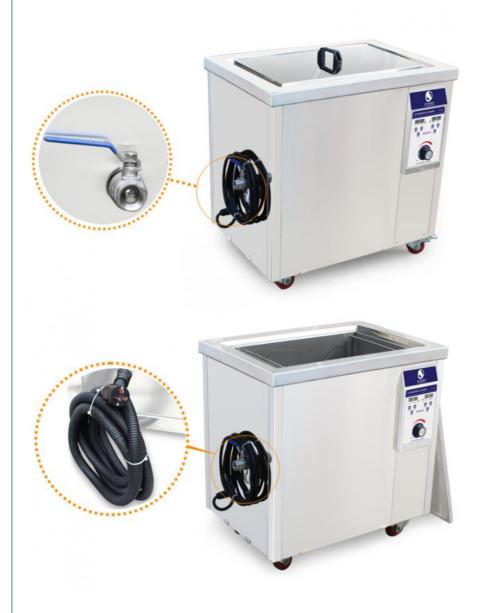

## **Product Description**

28K 40KHz Auto Part Grease Rust Remove Industrial Ultrasonic Cleaner

|                 | Ultrasonic Frequency | 40K Hz / 28K Hz             |
|-----------------|----------------------|-----------------------------|
| Ultrasonic mode |                      | 1                           |
|                 | Material             | Stainless Steel SUS304      |
|                 | Tank thickness       | 2 mm                        |
|                 | Tank Capacity        | 99 L                        |
|                 | Timer                | 1~99 hours adjustable       |
|                 | Heater               | Ambient-95°C adjustable     |
|                 | Machine voltage      | AC 220V/380V, 3phases       |
|                 | Generator voltage    | AC 110V/220V, 1phase        |
|                 | Ultrasonic Power     | 600-1500W adjustable        |
|                 | Heating Power        | 3000 W                      |
|                 | Feature              | With casters with brake     |
|                 | Drain valve          | 1 inch                      |
| Packing         | Tank Size            | 550*450*400mm ( L x W x H ) |
|                 | Unit Size            | 730*618*800mm ( L x W x H ) |
|                 | Package Size         | Wooden case 850*708*970mm   |
|                 | N.W. / G.W.          | 64 kg /87 kg                |
|                 | Warranty             | 1 year                      |