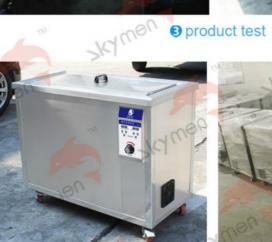

# 99L 1500w strong power Professional Industrial Ultrasonic Cleaner For Auto Part Grease Rust Remove efficient cleaning

## **Product Description**

28K 40KHz Auto Part Grease Rust Remove Industrial Ultrasonic Cleaner

|                 | Ultrasonic Frequency | 40K Hz / 28K Hz             |
|-----------------|----------------------|-----------------------------|
| Ultrasonic mode |                      | 1                           |
|                 | Material             | Stainless Steel SUS304      |
|                 | Tank thickness       | 2 mm                        |
|                 | Tank Capacity        | 99 L                        |
|                 | Timer                | 1~99 hours adjustable       |
|                 | Heater               | Ambient-95°C adjustable     |
|                 | Machine voltage      | AC 220V/380V, 3phases       |
|                 | Generator voltage    | AC 110V/220V, 1phase        |
|                 | Ultrasonic Power     | 600-1500W adjustable        |
|                 | Heating Power        | 3000 W                      |
|                 | Feature              | With casters with brake     |
|                 | Drain valve          | 1 inch                      |
| Packing         | Tank Size            | 550*450*400mm ( L x W x H ) |
|                 | Unit Size            | 730*618*800mm ( L x W x H ) |
|                 | Package Size         | Wooden case 850*708*970mm   |
|                 | N.W. / G.W.          | 64 kg /87 kg                |
|                 | Warranty             | 1 year                      |

# **Production flow**

marterial processing

2 product assembling

4finished product

6 package

**7** delivery