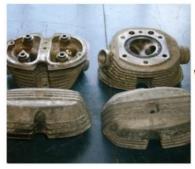

|
|                 | Generator voltage    | AC 110V/220V, 1phase        |
|                 | Ultrasonic Power     | 600-1500W adjustable        |
|                 | Heating Power        | 3000 W                      |
|                 | Feature              | With casters with brake     |
|                 | Drain valve          | 1 inch                      |
| Packing         | Tank Size            | 550*450*400mm ( L x W x H ) |
|                 | Unit Size            | 730*618*800mm ( L x W x H ) |
|                 | Package Size         | Wooden case 850*708*970mm   |
|                 | N.W. / G.W.          | 64 kg /87 kg                |
|                 | Warranty             | 1 year                      |









# Comparison of before and after cleaning









VS





VS



# **Production flow**



marterial processing



2 product assembling





4finished product



6 package





**7** delivery



## ABOUT US Company Introduction

Skymen Cleaning Equipment Shenzhen Co., Ltd. was founded in 2007 and set up branch in Hong Kong in 2009, which is responsible for international import and export business. Now factory is located in Bao 'an Dist. Shenzhen, with 3,200m production area. Skymen always focus on research and go after high quality ultrasonic cleaner, with professional R&D team to meet the international ultrasonic technology, is in the leading position in ultrasonic industry. Reliable and competent are the key factors for Skymen economic growth and long-term relationships with our customers, business partners and employees. Company culture: Healt