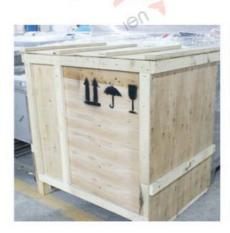

### **Basic Information**

Place of Origin: ChinaBrand Name: skymen

Certification:
CE, PSE, FCC, ROHS, SGS, ISO9001

Model Number: JP-300STMinimum Order Quantity: 1 Unit

• Price: USD 1490 USD per unit

• Packaging Details: Wooden case: 850x708x970mm

# **Production flow**

marterial processing

2 product assembling

4finished product

6 package

**7** delivery