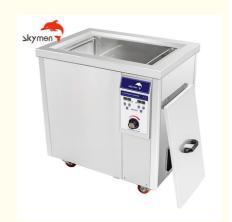

# 99L 1500w strong power Professional Industrial Ultrasonic Cleaner For Auto Part Grease Rust Remove efficient cleaning

## **Product Description**

28K 40KHz Auto Part Grease Rust Remove Industrial Ultrasonic Cleaner

|                 | Ultrasonic Frequency | 40K Hz / 28K Hz             |
|-----------------|----------------------|-----------------------------|
| Ultrasonic mode |                      | 1                           |
|                 | Material             | Stainless Steel SUS304      |
|                 | Tank thickness       | 2 mm                        |
|                 | Tank Capacity        | 99 L                        |
|                 | Timer                | 1~99 hours adjustable       |
|                 | Heater               | Ambient-95°C adjustable     |
|                 | Machine voltage      | AC 220V/380V, 3phases       |
|                 | Generator voltage    | AC 110V/220V, 1phase        |
|                 | Ultrasonic Power     | 600-1500W adjustable        |
|                 | Heating Power        | 3000 W                      |
|                 | Feature              | With casters with brake     |
|                 | Drain valve          | 1 inch                      |
| Packing         | Tank Size            | 550*450*400mm ( L x W x H ) |
|                 | Unit Size            | 730*618*800mm ( L x W x H ) |
|                 | Package Size         | Wooden case 850*708*970mm   |
|                 | N.W. / G.W.          | 64 kg /87 kg                |
|                 | Warranty             | 1 year                      |