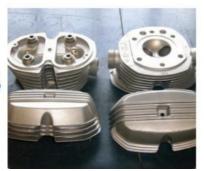

| Generator voltage    | AC 110V/220V, 1phase        |
|                 | Ultrasonic Power     | 600-1500W adjustable        |
|                 | Heating Power        | 3000 W                      |
|                 | Feature              | With casters with brake     |
|                 | Drain valve          | 1 inch                      |
| Packing         | Tank Size            | 550*450*400mm ( L x W x H ) |
|                 | Unit Size            | 730*618*800mm ( L x W x H ) |
|                 | Package Size         | Wooden case 850*708*970mm   |
|                 | N.W. / G.W.          | 64 kg /87 kg                |
|                 | Warranty             | 1 year                      |









# Comparison of before and after cleaning









VS





VS



# **Production flow**



marterial processing



2 product assembling





4finished product



6 package





**7** delivery



## ABOUT US Company Introduction

Skymen Cleaning Equipment Shenzhen Co., Ltd. was founded in 2007 and set up branch in Hong Kong in 2009, which is responsible for international import and export business. Now factory is located in Bao 'an Dist. Shenzhen, with 3,200m production area. Skymen always focus on research and go after high quality ultrasonic cleaner, with professional R&D team to meet the international ultrasonic technology, is in the leading position in ultrasonic industry. Reliable and competent are the key factors for Skymen economic growth and long-term relationships with our customers, business partners and employees. Company culture: Health, Hap