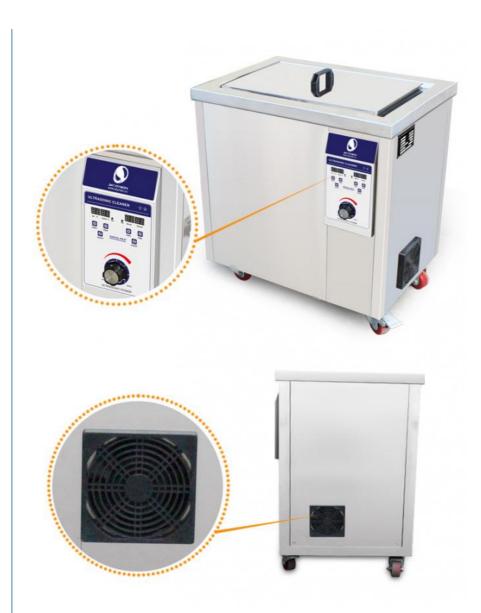

## **Product Specification**

Fuel: ElectricUse: DegreasingHeating Power: 6000W

• Cleaning Process: Hot Water Cleaning, Solvent Cleaning

• Voltage (v): AC220V, AC380V, 3 Phase

• Frequency: 28KHz/40KHz

Tank Capacity: 100L

Timer: 1-99h Ajustable

Heater: Ambient-95C Adustable

Highlight: Auto Part Industrial Ultrasonic Cleaner,

1500w Industrial Ultrasonic Cleaner

## **Product Description**

28K 40KHz Auto Part Grease Rust Remove Industrial Ultrasonic Cleaner

|                 | Ultrasonic Frequency | 40K Hz / 28K Hz             |
|-----------------|----------------------|-----------------------------|
| Ultrasonic mode |                      | 1                           |
|                 | Material             | Stainless Steel SUS304      |
|                 | Tank thickness       | 2 mm                        |
|                 | Tank Capacity        | 99 L                        |
|                 | Timer                | 1~99 hours adjustable       |
|                 | Heater               | Ambient-95°C adjustable     |
|                 | Machine voltage      | AC 220V/380V, 3phases       |
|                 | Generator voltage    | AC 110V/220V, 1phase        |
|                 | Ultrasonic Power     | 600-1500W adjustable        |
|                 | Heating Power        | 3000 W                      |
|                 | Feature              | With casters with brake     |
|                 | Drain valve          | 1 inch                      |
| Packing         | Tank Size            | 550*450*400mm ( L x W x H ) |
|                 | Unit Size            | 730*618*800mm ( L x W x H ) |
|                 | Package Size         | Wooden case 850*708*970mm   |
|                 | N.W. / G.W.          | 64 kg /87 kg                |
|                 | Warranty             | 1 year                      |