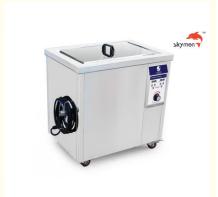

## **Product Description**

28K 40KHz Auto Part Grease Rust Remove Industrial Ultrasonic Cleaner

|                 | Ultrasonic Frequency | 40K Hz / 28K Hz             |
|-----------------|----------------------|-----------------------------|
| Ultrasonic mode |                      | 1                           |
|                 | Material             | Stainless Steel SUS304      |
|                 | Tank thickness       | 2 mm                        |
|                 | Tank Capacity        | 99 L                        |
|                 | Timer                | 1~99 hours adjustable       |
|                 | Heater               | Ambient-95°C adjustable     |
|                 | Machine voltage      | AC 220V/380V, 3phases       |
|                 | Generator voltage    | AC 110V/220V, 1phase        |
|                 | Ultrasonic Power     | 600-1500W adjustable        |
|                 | Heating Power        | 3000 W                      |
|                 | Feature              | With casters with brake     |
|                 | Drain valve          | 1 inch                      |
| Packing         | Tank Size            | 550*450*400mm ( L x W x H ) |
|                 | Unit Size            | 730*618*800mm ( L x W x H ) |
|                 | Package Size         | Wooden case 850*708*970mm   |
|                 | N.W. / G.W.          | 64 kg /87 kg                |
|                 | Warranty             | 1 year                      |