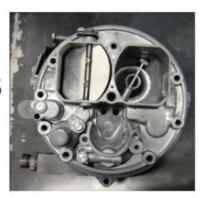

hases       |
|                 | Generator voltage    | AC 110V/220V, 1phase        |
|                 | Ultrasonic Power     | 600-1500W adjustable        |
|                 | Heating Power        | 3000 W                      |
|                 | Feature              | With casters with brake     |
|                 | Drain valve          | 1 inch                      |
| Packing         | Tank Size            | 550*450*400mm ( L x W x H ) |
|                 | Unit Size            | 730*618*800mm ( L x W x H ) |
|                 | Package Size         | Wooden case 850*708*970mm   |
|                 | N.W. / G.W.          | 64 kg /87 kg                |
|                 | Warranty             | 1 year                      |









# Comparison of before and after cleaning









VS





VS



# **Production flow**



marterial processing



2 product assembling





4finished product



6 package





**7** delivery



## ABOUT US Company Introduction

Skymen Cleaning Equipment Shenzhen Co., Ltd. was founded in 2007 and set up branch in Hong Kong in 2009, which is responsible for international import and export business. Now factory is located in Bao 'an Dist. Shenzhen, with 3,200m production area. Skymen always focus on research and go after high quality ultrasonic cleaner, with professional R&D team to meet the international ultrasonic technology, is in the leading position in ultrasonic industry. Reliable and competent are the key factors for Skymen economic growth and long-term relationships with our customers, business partners and employees. Company cult