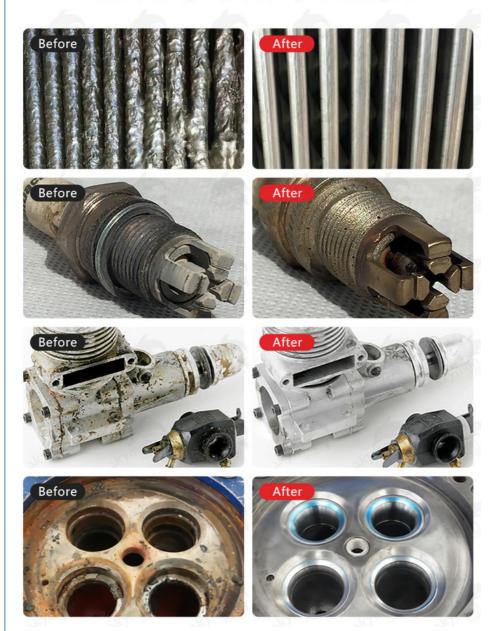

# Product show:

Cleaning effect show:

# **CLEANING EFFECT**

Better cleaning when cleaning with detergent

Skymen Cleaning Equipment Shenzhen CO., Ltd.

#### Characteristics

- 1. Use ordinary tap water, alcohol or solvent as cleaning solution
- 2. High-power transducer cleaning effect is significant, can be observed with the naked eye 3. After washing, the object shines brightly
- 4. Digital LCD control boot time
- 5. All stainless steel casing, inner liner and lid, even more upscale
- 6. The waterproof performance is greatly improved, and the product is safer and more durable.
- 7. With heating and temperature system
- 8. With handle and drainage system, it is more convenient