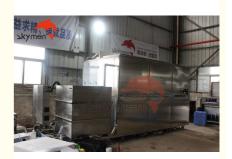

#### Ultrasonic Washing Machine For Coal Fired Boiler 1700 Gallon

#### **Ultrasonic Cleaning Machine for boiler**

coal fired boiler, electrically heated boiler, thermal oil furnace, industrial boiler, steam boiler, etc.

There are two ultrasonic cleaning solutions

When the boiler volume is not large, the entire boiler can be immersed in an ultrasonic tank. The tank is equipped with a heating function to improve the ultrasonic cleaning effect. The size of the tank is calculated according to the size of the boiler. When the boiler volume is too large and it is not convenient to put it in the tank, you can use the ultrasonic vibration plate, immerse the 100mm thick vibration plate in the boiler, fill the boiler with water, make the ultrasonic vibration plate oscillate in the boiler at high frequency and peel off the dirt

#### **Detailed Specification of this machine:**

| 1 | Model JP-1720ST    |                                        |                                                     |  |
|---|--------------------|----------------------------------------|-----------------------------------------------------|--|
| Ľ | IVIOGEI            | Function                               | Ultrasonic cleaning                                 |  |
|   |                    | Ultrasonic Frequency                   | 28/40kHz (other frequency can be customized)        |  |
|   |                    | Tank Material                          | SUS 304 (SUS 316 can be customized)                 |  |
|   |                    | Thickness of tank                      | ,                                                   |  |
|   |                    | Inickness of tank Inner tank dimension | 3mm<br>4000*1600*1000mm                             |  |
|   |                    | 1                                      |                                                     |  |
|   |                    | Tank Capacity                          | 6400L                                               |  |
|   |                    | Transducer                             | 720pcs                                              |  |
|   |                    | Ultrasonic Power                       | 36000W                                              |  |
|   | Parameter          | Heating Power                          | 66000W                                              |  |
| 2 |                    | Time setting of<br>Ultrasonic          | 0~99 hours                                          |  |
|   |                    | Temperature setting                    | Room temperature ~ 95°C adjustable                  |  |
|   |                    | Drain value                            | Available                                           |  |
|   |                    | Water inlet/outlet                     | Available                                           |  |
|   |                    | Generator                              | 20 sets                                             |  |
|   |                    | Generator power control                | 1800W                                               |  |
|   |                    | Generator shelf                        | Available                                           |  |
|   |                    | Basket                                 | Available                                           |  |
|   |                    | Basket load                            | 1200KG                                              |  |
|   |                    | Overall size                           | 440*200*170cm                                       |  |
| 3 | Booking            | Packing size                           | 450*210*190cm                                       |  |
| ٥ | Packing            | Packing detail                         | By wooden case(No logs, free of fumigation)         |  |
|   |                    | N.W/G.W                                | 3000KG/3200KG                                       |  |
| 4 | Power supply       | 380V 3 phase; 220V 3 pa                | hhse; 415V; 600V                                    |  |
| 5 | Warranty           | 1 year warranty for spare              | parts, all life technical support                   |  |
| 6 | Certificate        | CE, RoHS; FCC, REACH                   | Ĭ                                                   |  |
| 7 | Lead time          | 20~30 working days after               | deposit                                             |  |
|   |                    | Filtration cycle system                | Available; capture dirty water, recycle clean water |  |
|   |                    | Lifting system for basket              | Available; take the basket up and down              |  |
|   |                    | Dunking system                         | Available; Speed up cleaning                        |  |
|   |                    | Bubbling                               | Available; need to connect air compressor           |  |
|   |                    | Electrolysis                           | Available; For cleaning more complex structure mold |  |
| 7 | Optional functions | Cooling system                         | Available; To cool down inflammable and explosive   |  |
|   |                    | Constant temperature                   | Available;                                          |  |
|   |                    | Roller barrel                          | Available; for clean coins and big quantity parts   |  |
|   |                    | Anti-explosion electric box            | Available;                                          |  |
|   |                    | Deionized(DI) water                    | Available                                           |  |
|   |                    | Double/Multi frequency                 | Available; 28/40/20/68/80/132KHz                    |  |
|   |                    | Other funtions                         | Negotiate via email                                 |  |
|   | <u> </u>           | Other funtions                         |                                                     |  |