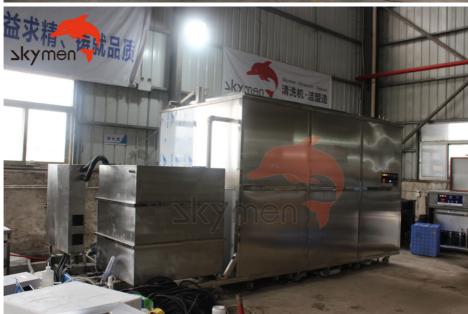

#### Ultrasonic Washing Machine For Coal Fired Boiler 1700 Gallon

#### **Ultrasonic Cleaning Machine for boiler**

coal fired boiler, electrically heated boiler, thermal oil furnace, industrial boiler, steam boiler, etc.

There are two ultrasonic cleaning solutions

When the boiler volume is not large, the entire boiler can be immersed in an ultrasonic tank. The tank is equipped with a heating function to improve the ultrasonic cleaning effect. The size of the tank is calculated according to the size of the boiler. When the boiler volume is too large and it is not convenient to put it in the tank, you can use the ultrasonic vibration plate, immerse the 100mm thick vibration plate in the boiler, fill the boiler with water, make the ultrasonic vibration plate oscillate in the boiler at high frequency and peel off the dirt

#### **Detailed Specification of this machine:**

| 1 | Model JP-1720ST    |                                        |                                                     |  |
|---|--------------------|----------------------------------------|-----------------------------------------------------|--|
| Ľ | IVIOGEI            | Function                               | Ultrasonic cleaning                                 |  |
|   |                    | Ultrasonic Frequency                   | 28/40kHz (other frequency can be customized)        |  |
|   |                    | Tank Material                          | SUS 304 (SUS 316 can be customized)                 |  |
|   |                    | Thickness of tank                      | ,                                                   |  |
|   |                    | Inickness of tank Inner tank dimension | 3mm<br>4000*1600*1000mm                             |  |
|   |                    | 1                                      |                                                     |  |
|   |                    | Tank Capacity                          | 6400L                                               |  |
|   |                    | Transducer                             | 720pcs                                              |  |
|   |                    | Ultrasonic Power                       | 36000W                                              |  |
|   | Parameter          | Heating Power                          | 66000W                                              |  |
| 2 |                    | Time setting of<br>Ultrasonic          | 0~99 hours                                          |  |
|   |                    | Temperature setting                    | Room temperature ~ 95°C adjustable                  |  |
|   |                    | Drain value                            | Available                                           |  |
|   |                    | Water inlet/outlet                     | Available                                           |  |
|   |                    | Generator                              | 20 sets                                             |  |
|   |                    | Generator power control                | 1800W                                               |  |
|   |                    | Generator shelf                        | Available                                           |  |
|   |                    | Basket                                 | Available                                           |  |
|   |                    | Basket load                            | 1200KG                                              |  |
|   |                    | Overall size                           | 440*200*170cm                                       |  |
| 3 | Booking            | Packing size                           | 450*210*190cm                                       |  |
| ٥ | Packing            | Packing detail                         | By wooden case(No logs, free of fumigation)         |  |
|   |                    | N.W/G.W                                | 3000KG/3200KG                                       |  |
| 4 | Power supply       | 380V 3 phase; 220V 3 pa                | hhse; 415V; 600V                                    |  |
| 5 | Warranty           | 1 year warranty for spare              | parts, all life technical support                   |  |
| 6 | Certificate        | CE, RoHS; FCC, REACH                   | Ĭ                                                   |  |
| 7 | Lead time          | 20~30 working days after               | deposit                                             |  |
|   |                    | Filtration cycle system                | Available; capture dirty water, recycle clean water |  |
|   |                    | Lifting system for basket              | Available; take the basket up and down              |  |
|   |                    | Dunking system                         | Available; Speed up cleaning                        |  |
|   |                    | Bubbling                               | Available; need to connect air compressor           |  |
|   |                    | Electrolysis                           | Available; For cleaning more complex structure mold |  |
| 7 | Optional functions | Cooling system                         | Available; To cool down inflammable and explosive   |  |
|   |                    | Constant temperature                   | Available;                                          |  |
|   |                    | Roller barrel                          | Available; for clean coins and big quantity parts   |  |
|   |                    | Anti-explosion electric box            | Available;                                          |  |
|   |                    | Deionized(DI) water                    | Available                                           |  |
|   |                    | Double/Multi frequency                 | Available; 28/40/20/68/80/132KHz                    |  |
|   |                    | Other funtions                         | Negotiate via email                                 |  |
|   | <u> </u>           | Other funtions                         |                                                     |  |