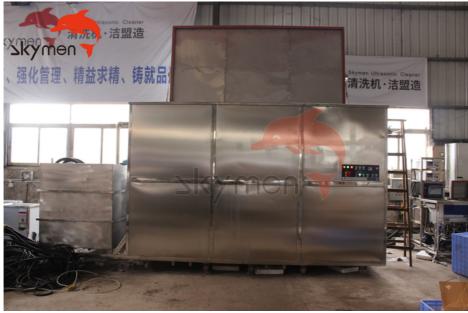

#### Ultrasonic Washing Machine For Coal Fired Boiler 1700 Gallon

#### **Ultrasonic Cleaning Machine for boiler**

coal fired boiler, electrically heated boiler, thermal oil furnace, industrial boiler, steam boiler, etc.

There are two ultrasonic cleaning solutions

When the boiler volume is not large, the entire boiler can be immersed in an ultrasonic tank. The tank is equipped with a heating function to improve the ultrasonic cleaning effect. The size of the tank is calculated according to the size of the boiler. When the boiler volume is too large and it is not convenient to put it in the tank, you can use the ultrasonic vibration plate, immerse the 100mm thick vibration plate in the boiler, fill the boiler with water, make the ultrasonic vibration plate oscillate in the boiler at high frequency and peel off the dirt

#### **Detailed Specification of this machine:**

| 1 | Model JP-1720ST    |                                        |                                                     |  |
|---|--------------------|----------------------------------------|-----------------------------------------------------|--|
| Ľ | IVIOGEI            | Function                               | Ultrasonic cleaning                                 |  |
|   |                    | Ultrasonic Frequency                   | 28/40kHz (other frequency can be customized)        |  |
|   |                    | Tank Material                          | SUS 304 (SUS 316 can be customized)                 |  |
|   |                    | Thickness of tank                      | ,                                                   |  |
|   |                    | Inickness of tank Inner tank dimension | 3mm<br>4000*1600*1000mm                             |  |
|   |                    | 1                                      |                                                     |  |
|   |                    | Tank Capacity                          | 6400L                                               |  |
|   |                    | Transducer                             | 720pcs                                              |  |
|   |                    | Ultrasonic Power                       | 36000W                                              |  |
|   | Parameter          | Heating Power                          | 66000W                                              |  |
| 2 |                    | Time setting of<br>Ultrasonic          | 0~99 hours                                          |  |
|   |                    | Temperature setting                    | Room temperature ~ 95°C adjustable                  |  |
|   |                    | Drain value                            | Available                                           |  |
|   |                    | Water inlet/outlet                     | Available                                           |  |
|   |                    | Generator                              | 20 sets                                             |  |
|   |                    | Generator power control                | 1800W                                               |  |
|   |                    | Generator shelf                        | Available                                           |  |
|   |                    | Basket                                 | Available                                           |  |
|   |                    | Basket load                            | 1200KG                                              |  |
|   |                    | Overall size                           | 440*200*170cm                                       |  |
| 3 | Booking            | Packing size                           | 450*210*190cm                                       |  |
| ٥ | Packing            | Packing detail                         | By wooden case(No logs, free of fumigation)         |  |
|   |                    | N.W/G.W                                | 3000KG/3200KG                                       |  |
| 4 | Power supply       | 380V 3 phase; 220V 3 pa                | hhse; 415V; 600V                                    |  |
| 5 | Warranty           | 1 year warranty for spare              | parts, all life technical support                   |  |
| 6 | Certificate        | CE, RoHS; FCC, REACH                   | Ĭ                                                   |  |
| 7 | Lead time          | 20~30 working days after               | deposit                                             |  |
|   |                    | Filtration cycle system                | Available; capture dirty water, recycle clean water |  |
|   |                    | Lifting system for basket              | Available; take the basket up and down              |  |
|   |                    | Dunking system                         | Available; Speed up cleaning                        |  |
|   |                    | Bubbling                               | Available; need to connect air compressor           |  |
|   |                    | Electrolysis                           | Available; For cleaning more complex structure mold |  |
| 7 | Optional functions | Cooling system                         | Available; To cool down inflammable and explosive   |  |
|   |                    | Constant temperature                   | Available;                                          |  |
|   |                    | Roller barrel                          | Available; for clean coins and big quantity parts   |  |
|   |                    | Anti-explosion electric box            | Available;                                          |  |
|   |                    | Deionized(DI) water                    | Available                                           |  |
|   |                    | Double/Multi frequency                 | Available; 28/40/20/68/80/132KHz                    |  |
|   |                    | Other funtions                         | Negotiate via email                                 |  |
|   | <u> </u>           | Other funtions                         |                                                     |  |