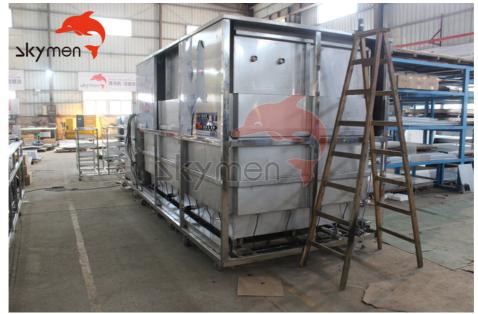

#### Ultrasonic Washing Machine For Coal Fired Boiler 1700 Gallon

#### **Ultrasonic Cleaning Machine for boiler**

coal fired boiler, electrically heated boiler, thermal oil furnace, industrial boiler, steam boiler, etc.

There are two ultrasonic cleaning solutions

When the boiler volume is not large, the entire boiler can be immersed in an ultrasonic tank. The tank is equipped with a heating function to improve the ultrasonic cleaning effect. The size of the tank is calculated according to the size of the boiler. When the boiler volume is too large and it is not convenient to put it in the tank, you can use the ultrasonic vibration plate, immerse the 100mm thick vibration plate in the boiler, fill the boiler with water, make the ultrasonic vibration plate oscillate in the boiler at high frequency and peel off the dirt

#### **Detailed Specification of this machine:**

| 1 | Model JP-1720ST    |                                        |                                                     |  |
|---|--------------------|----------------------------------------|-----------------------------------------------------|--|
| Ľ | IVIOGEI            | Function                               | Ultrasonic cleaning                                 |  |
|   |                    | Ultrasonic Frequency                   | 28/40kHz (other frequency can be customized)        |  |
|   |                    | Tank Material                          | SUS 304 (SUS 316 can be customized)                 |  |
|   |                    | Thickness of tank                      | ,                                                   |  |
|   |                    | Inickness of tank Inner tank dimension | 3mm<br>4000*1600*1000mm                             |  |
|   |                    | 1                                      |                                                     |  |
|   |                    | Tank Capacity                          | 6400L                                               |  |
|   |                    | Transducer                             | 720pcs                                              |  |
|   |                    | Ultrasonic Power                       | 36000W                                              |  |
|   | Parameter          | Heating Power                          | 66000W                                              |  |
| 2 |                    | Time setting of<br>Ultrasonic          | 0~99 hours                                          |  |
|   |                    | Temperature setting                    | Room temperature ~ 95°C adjustable                  |  |
|   |                    | Drain value                            | Available                                           |  |
|   |                    | Water inlet/outlet                     | Available                                           |  |
|   |                    | Generator                              | 20 sets                                             |  |
|   |                    | Generator power control                | 1800W                                               |  |
|   |                    | Generator shelf                        | Available                                           |  |
|   |                    | Basket                                 | Available                                           |  |
|   |                    | Basket load                            | 1200KG                                              |  |
|   |                    | Overall size                           | 440*200*170cm                                       |  |
| 3 | Booking            | Packing size                           | 450*210*190cm                                       |  |
| ٥ | Packing            | Packing detail                         | By wooden case(No logs, free of fumigation)         |  |
|   |                    | N.W/G.W                                | 3000KG/3200KG                                       |  |
| 4 | Power supply       | 380V 3 phase; 220V 3 pa                | hhse; 415V; 600V                                    |  |
| 5 | Warranty           | 1 year warranty for spare              | parts, all life technical support                   |  |
| 6 | Certificate        | CE, RoHS; FCC, REACH                   | Ĭ                                                   |  |
| 7 | Lead time          | 20~30 working days after               | deposit                                             |  |
|   |                    | Filtration cycle system                | Available; capture dirty water, recycle clean water |  |
|   |                    | Lifting system for basket              | Available; take the basket up and down              |  |
|   |                    | Dunking system                         | Available; Speed up cleaning                        |  |
|   |                    | Bubbling                               | Available; need to connect air compressor           |  |
|   |                    | Electrolysis                           | Available; For cleaning more complex structure mold |  |
| 7 | Optional functions | Cooling system                         | Available; To cool down inflammable and explosive   |  |
|   |                    | Constant temperature                   | Available;                                          |  |
|   |                    | Roller barrel                          | Available; for clean coins and big quantity parts   |  |
|   |                    | Anti-explosion electric box            | Available;                                          |  |
|   |                    | Deionized(DI) water                    | Available                                           |  |
|   |                    | Double/Multi frequency                 | Available; 28/40/20/68/80/132KHz                    |  |
|   |                    | Other funtions                         | Negotiate via email                                 |  |
|   | <u> </u>           | Other funtions                         |                                                     |  |