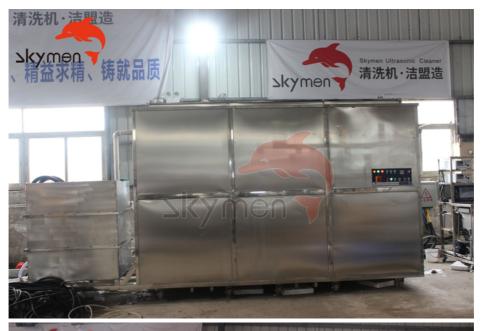

#### Ultrasonic Washing Machine For Coal Fired Boiler 1700 Gallon

#### **Ultrasonic Cleaning Machine for boiler**

coal fired boiler, electrically heated boiler, thermal oil furnace, industrial boiler, steam boiler, etc.

There are two ultrasonic cleaning solutions

When the boiler volume is not large, the entire boiler can be immersed in an ultrasonic tank. The tank is equipped with a heating function to improve the ultrasonic cleaning effect. The size of the tank is calculated according to the size of the boiler. When the boiler volume is too large and it is not convenient to put it in the tank, you can use the ultrasonic vibration plate, immerse the 100mm thick vibration plate in the boiler, fill the boiler with water, make the ultrasonic vibration plate oscillate in the boiler at high frequency and peel off the dirt

#### **Detailed Specification of this machine:**

| 1 | Model JP-1720ST    |                                        |                                                     |  |
|---|--------------------|----------------------------------------|-----------------------------------------------------|--|
| Ľ | IVIOGEI            | Function                               | Ultrasonic cleaning                                 |  |
|   |                    | Ultrasonic Frequency                   | 28/40kHz (other frequency can be customized)        |  |
|   |                    | Tank Material                          | SUS 304 (SUS 316 can be customized)                 |  |
|   |                    | Thickness of tank                      | ,                                                   |  |
|   |                    | Inickness of tank Inner tank dimension | 3mm<br>4000*1600*1000mm                             |  |
|   |                    | 1                                      |                                                     |  |
|   |                    | Tank Capacity                          | 6400L                                               |  |
|   |                    | Transducer                             | 720pcs                                              |  |
|   |                    | Ultrasonic Power                       | 36000W                                              |  |
|   | Parameter          | Heating Power                          | 66000W                                              |  |
| 2 |                    | Time setting of<br>Ultrasonic          | 0~99 hours                                          |  |
|   |                    | Temperature setting                    | Room temperature ~ 95°C adjustable                  |  |
|   |                    | Drain value                            | Available                                           |  |
|   |                    | Water inlet/outlet                     | Available                                           |  |
|   |                    | Generator                              | 20 sets                                             |  |
|   |                    | Generator power control                | 1800W                                               |  |
|   |                    | Generator shelf                        | Available                                           |  |
|   |                    | Basket                                 | Available                                           |  |
|   |                    | Basket load                            | 1200KG                                              |  |
|   |                    | Overall size                           | 440*200*170cm                                       |  |
| 3 | Booking            | Packing size                           | 450*210*190cm                                       |  |
| ٥ | Packing            | Packing detail                         | By wooden case(No logs, free of fumigation)         |  |
|   |                    | N.W/G.W                                | 3000KG/3200KG                                       |  |
| 4 | Power supply       | 380V 3 phase; 220V 3 pa                | hhse; 415V; 600V                                    |  |
| 5 | Warranty           | 1 year warranty for spare              | parts, all life technical support                   |  |
| 6 | Certificate        | CE, RoHS; FCC, REACH                   | Ĭ                                                   |  |
| 7 | Lead time          | 20~30 working days after               | deposit                                             |  |
|   |                    | Filtration cycle system                | Available; capture dirty water, recycle clean water |  |
|   |                    | Lifting system for basket              | Available; take the basket up and down              |  |
|   |                    | Dunking system                         | Available; Speed up cleaning                        |  |
|   |                    | Bubbling                               | Available; need to connect air compressor           |  |
|   |                    | Electrolysis                           | Available; For cleaning more complex structure mold |  |
| 7 | Optional functions | Cooling system                         | Available; To cool down inflammable and explosive   |  |
|   |                    | Constant temperature                   | Available;                                          |  |
|   |                    | Roller barrel                          | Available; for clean coins and big quantity parts   |  |
|   |                    | Anti-explosion electric box            | Available;                                          |  |
|   |                    | Deionized(DI) water                    | Available                                           |  |
|   |                    | Double/Multi frequency                 | Available; 28/40/20/68/80/132KHz                    |  |
|   |                    | Other funtions                         | Negotiate via email                                 |  |
|   | <u> </u>           | Other funtions                         |                                                     |  |