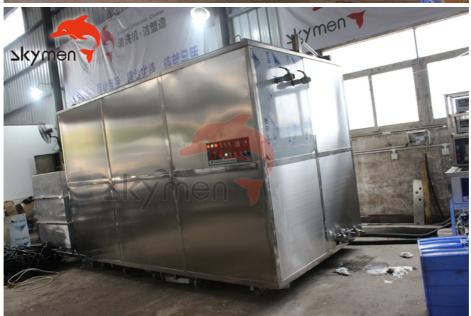

#### Ultrasonic Washing Machine For Coal Fired Boiler 1700 Gallon

#### **Ultrasonic Cleaning Machine for boiler**

coal fired boiler, electrically heated boiler, thermal oil furnace, industrial boiler, steam boiler, etc.

There are two ultrasonic cleaning solutions

When the boiler volume is not large, the entire boiler can be immersed in an ultrasonic tank. The tank is equipped with a heating function to improve the ultrasonic cleaning effect. The size of the tank is calculated according to the size of the boiler. When the boiler volume is too large and it is not convenient to put it in the tank, you can use the ultrasonic vibration plate, immerse the 100mm thick vibration plate in the boiler, fill the boiler with water, make the ultrasonic vibration plate oscillate in the boiler at high frequency and peel off the dirt

#### **Detailed Specification of this machine:**

| 1 | Model JP-1720ST    |                                        |                                                     |  |
|---|--------------------|----------------------------------------|-----------------------------------------------------|--|
| Ľ | IVIOGEI            | Function                               | Ultrasonic cleaning                                 |  |
|   |                    | Ultrasonic Frequency                   | 28/40kHz (other frequency can be customized)        |  |
|   |                    | Tank Material                          | SUS 304 (SUS 316 can be customized)                 |  |
|   |                    | Thickness of tank                      | ,                                                   |  |
|   |                    | Inickness of tank Inner tank dimension | 3mm<br>4000*1600*1000mm                             |  |
|   |                    | 1                                      |                                                     |  |
|   |                    | Tank Capacity                          | 6400L                                               |  |
|   |                    | Transducer                             | 720pcs                                              |  |
|   |                    | Ultrasonic Power                       | 36000W                                              |  |
|   | Parameter          | Heating Power                          | 66000W                                              |  |
| 2 |                    | Time setting of<br>Ultrasonic          | 0~99 hours                                          |  |
|   |                    | Temperature setting                    | Room temperature ~ 95°C adjustable                  |  |
|   |                    | Drain value                            | Available                                           |  |
|   |                    | Water inlet/outlet                     | Available                                           |  |
|   |                    | Generator                              | 20 sets                                             |  |
|   |                    | Generator power control                | 1800W                                               |  |
|   |                    | Generator shelf                        | Available                                           |  |
|   |                    | Basket                                 | Available                                           |  |
|   |                    | Basket load                            | 1200KG                                              |  |
|   |                    | Overall size                           | 440*200*170cm                                       |  |
| 3 | Booking            | Packing size                           | 450*210*190cm                                       |  |
| ٥ | Packing            | Packing detail                         | By wooden case(No logs, free of fumigation)         |  |
|   |                    | N.W/G.W                                | 3000KG/3200KG                                       |  |
| 4 | Power supply       | 380V 3 phase; 220V 3 pa                | hhse; 415V; 600V                                    |  |
| 5 | Warranty           | 1 year warranty for spare              | parts, all life technical support                   |  |
| 6 | Certificate        | CE, RoHS; FCC, REACH                   | Ĭ                                                   |  |
| 7 | Lead time          | 20~30 working days after               | deposit                                             |  |
|   |                    | Filtration cycle system                | Available; capture dirty water, recycle clean water |  |
|   |                    | Lifting system for basket              | Available; take the basket up and down              |  |
|   |                    | Dunking system                         | Available; Speed up cleaning                        |  |
|   |                    | Bubbling                               | Available; need to connect air compressor           |  |
|   |                    | Electrolysis                           | Available; For cleaning more complex structure mold |  |
| 7 | Optional functions | Cooling system                         | Available; To cool down inflammable and explosive   |  |
|   |                    | Constant temperature                   | Available;                                          |  |
|   |                    | Roller barrel                          | Available; for clean coins and big quantity parts   |  |
|   |                    | Anti-explosion electric box            | Available;                                          |  |
|   |                    | Deionized(DI) water                    | Available                                           |  |
|   |                    | Double/Multi frequency                 | Available; 28/40/20/68/80/132KHz                    |  |
|   |                    | Other funtions                         | Negotiate via email                                 |  |
|   | <u> </u>           | Other funtions                         |                                                     |  |