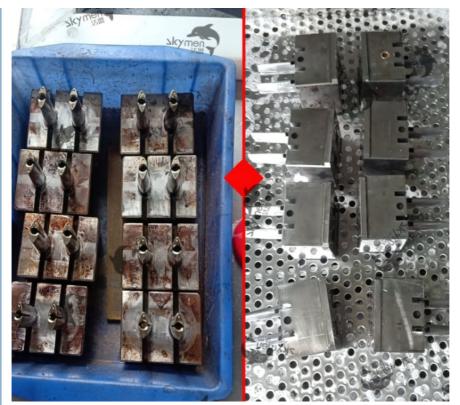

# Product show:

Cleaning effect show:

# **CLEANING EFFECT**

Better cleaning when cleaning with detergent

Skymen Cleaning Equipment Shenzhen CO., Ltd.

#### Characteristics

- 1. Use ordinary tap water, alcohol or solvent as cleaning solution
- 2. High-power transducer cleaning effect is significant, can be observed with the naked eye 3. After washing, the object shines brightly
- 4. Digital LCD control boot time
- 5. All stainless steel casing, inner liner and lid, even more upscale
- 6. The waterproof performance is greatly improved, and the product is safer and more durable.
- 7. With heating and temperature system
- 8. With handle and drainage system, it is more convenient