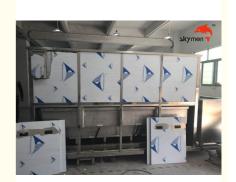

Our Product Introduction

## 32400W 5500L Ultrasonic Washing Machine For Carbon Steel **Pipe**

## **Basic Information**

. Place of Origin: China SKYMEN . Brand Name: CE, RoHs, FCC · Certification: JP-1648ST Model Number:

• Minimum Order Quantity:

• Price: Negotiation Packaging Details: wooden case • Delivery Time: In Stock

• Supply Ability: 100 pcs per month



## **Product Specification**

5400L Machine Tank Capacity: • Ultrasonic Frequency: 28/40KHz

3000\*1500\*1200mm Tank Size:

Transducer: 648pcs Ultrasonic Power: 32400W . Heating Power: 6300W

• Highlight: Carbon Steel Pipe Ultrasonic Washing Machine,

5500L Ultrasonic Washing Machine, 32400W Stainless Steel Ultrasonic Cleaner

### **Product Description**

## 5500L Ultrasonic Washing Machine For Carbon Steel Pipe 32400W

#### **Ultrasonic Cleaning Machine for Carbon Steel Pipe**

After the carbon steel pipeline is used for a long time, the oil, dust, acid, alkali, and salt attached to the inner wall and standard surface of the pipeline are transformed into corrosive media under certain conditions, and chemically reacts with certain components in the carbon steel, resulting in chemical cor