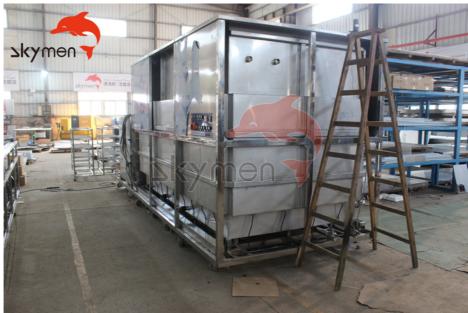

hickness   | 3mm                 |
| Water inlet/outlet  | Yes                                                                              | Caster           | Yes                 |
| Basket              | Yes                                                                              | Manual           | Available           |
| Warranty            | 1 Year, technical support always                                                 |                  |                     |
| Application         | Heat exchanger; Boiler; BBQ grills; Mold, Casting; etc.                          |                  |                     |
| Available functions | Water filtration system; Lifting system for basket; Bubble system; Spraying, etc |                  |                     |

## Product show:















Cleaning effect show:

# **CLEANING EFFECT**

Better cleaning when cleaning with detergent





Skymen Cleaning Equipment Shenzhen CO., Ltd.







#### History:

Skymen Cleaning Equipment Shenzhen Co., Ltd., was founded in 2007, which follows the brand development strategy of

"based in Shenzhen, radiating throughout the country, expanding overseas".

Skymen also owns a professional R&D team to keep the pace with international ultrasonic technology. A passionate and young sales team sell to the world through different channels.



## **Skymen Technology Corporation Limited**



86-755-27094405



info@skymen.cc



skymenultrasonic.com