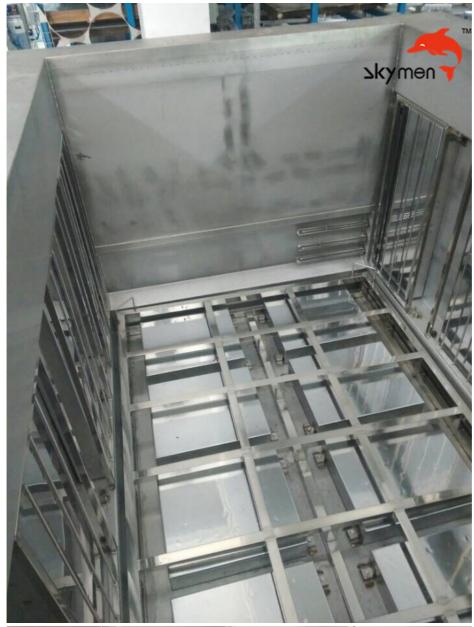

When ultrasonic cleaning carbon steel pipes, the entire pipe needs to be immersed in the ultrasonic tank, and water and a certain proportion of chemical cleaning agent are added as the cleaning medium, so that the cleaning fluid can contact all corners of the inner wall of the pipe. Peel off the attached rust and dirt, so as to achieve the cleaning effect. There is no damage to the carbon steel pipes. The cleaning time is about 10~30 minutes. Multiple pipes can be cleaned at one time. The size of the ultrasonic cleaning tank is determined by the length of the pipe and the cleaning volume at one time.

## Product show:

Cleaning effect show: