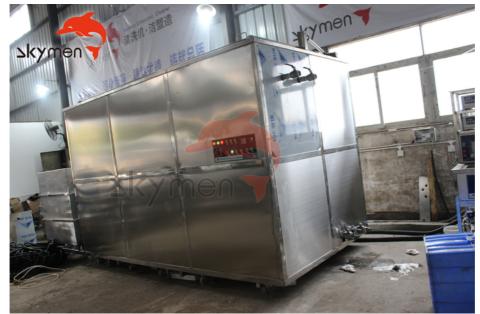

## 32400W 5500L Ultrasonic Washing Machine For Carbon Steel **Pipe**

## 5500L Ultrasonic Washing Machine For Carbon Steel Pipe 32400W

## Product show:

Cleaning effect show: