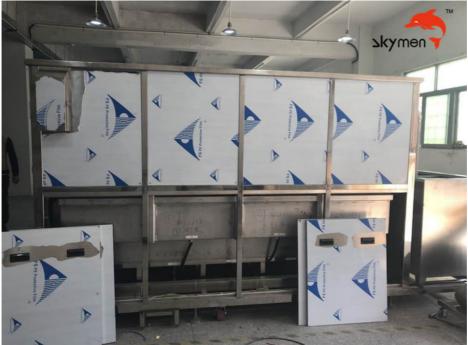

## 32400W 5500L Ultrasonic Washing Machine For Carbon Steel **Pipe**

## 5500L Ultrasonic Washing Machine For Carbon Steel Pipe 32400W

## Product show:

Cleaning effect show: