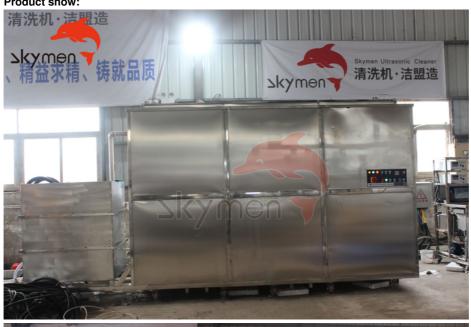

Tank Thickness   | 3mm                 |
| Water inlet/outlet  | Yes                                                                              | Caster           | Yes                 |
| Basket              | Yes                                                                              | Manual           | Available           |
| Warranty            | 1 Year, technical support always                                                 |                  |                     |
| Application         | Heat exchanger; Boiler; BBQ grills; Mold, Casting; etc.                          |                  |                     |
| Available functions | Water filtration system; Lifting system for basket; Bubble system; Spraying, etc |                  |                     |

## Product show:















Cleaning effect show:

# **CLEANING EFFECT**

Better cleaning when cleaning with detergent





Skymen Cleaning Equipment Shenzhen CO., Ltd.







#### History:

Skymen Cleaning Equipment Shenzhen Co., Ltd., was founded in 2007, which follows the brand development strategy of

"based in Shenzhen, radiating throughout the country, expanding overseas".

Skymen also owns a professional R&D team to keep the pace with international ultrasonic technology. A passionate and young sales team sell to the world through different channels.



## **Skymen Technology Corporation Limited**



86-755-27094405



info@skymen.cc



skymenultrasonic.com