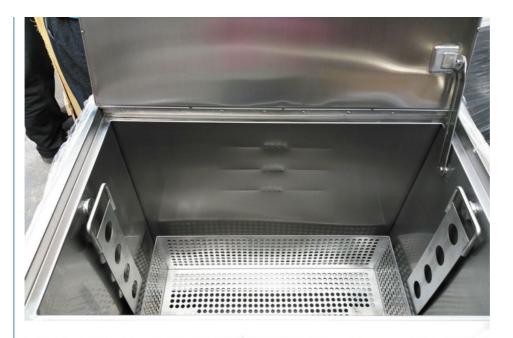

#### PRODUCT CONFIGURATION

## PRODUCT SPECIFICATIONS

| 1 | Model           | JP-480ST                                                    |                                             |  |  |  |  |
|---|-----------------|-------------------------------------------------------------|---------------------------------------------|--|--|--|--|
| 2 | 1st Tank        | Function                                                    | Hot water cleaning/soaking                  |  |  |  |  |
|   |                 | Tank Material                                               | SUS 304 (SUS316 can be customized)          |  |  |  |  |
|   |                 | Inner tank                                                  | 700*500*500mm                               |  |  |  |  |
|   |                 | dimension                                                   | 700 300 30011111                            |  |  |  |  |
|   |                 | Tank Capacity                                               | 175L                                        |  |  |  |  |
|   |                 | Heating tube                                                | 1pcs                                        |  |  |  |  |
|   |                 | Heating Power                                               | 6000W                                       |  |  |  |  |
|   |                 | Time setting                                                | 0~99 hours                                  |  |  |  |  |
|   |                 | Temperature setting                                         | Room temperature ~ 80°C adjustable          |  |  |  |  |
|   |                 | Thickness of tank                                           | 2mm                                         |  |  |  |  |
|   |                 | Drain value                                                 | Yes, in the right side of machine           |  |  |  |  |
|   |                 | Water inlet/outlet                                          | Yes                                         |  |  |  |  |
|   |                 | Lid                                                         | Yes, hinged with machine body, with gasket  |  |  |  |  |
|   |                 | Handle of the basket                                        | Yes                                         |  |  |  |  |
|   |                 | Basket load                                                 | 200KG                                       |  |  |  |  |
|   | Packing         | Overall size                                                | 755*510*785mm                               |  |  |  |  |
| 4 |                 | Packing size                                                | 855*610*920cm                               |  |  |  |  |
|   |                 | Packing detail                                              | By wooden case(No logs, free of fumigation) |  |  |  |  |
| 5 | Warranty        | 1 year warranty for spare parts, all life technical support |                                             |  |  |  |  |
| 6 | Certificate     | CE, RoHS; FCC, REACH                                        |                                             |  |  |  |  |
| 7 | Production time | 5 days if there is stock; 20 days if there is no stock      |                                             |  |  |  |  |