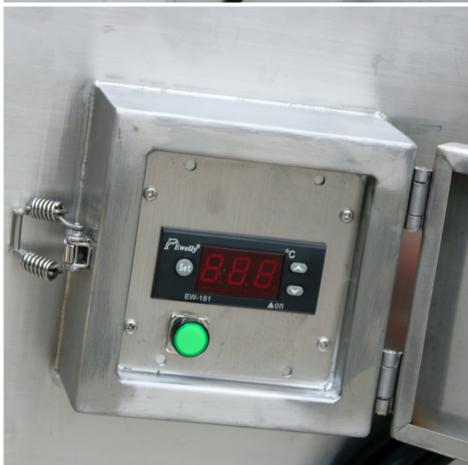

#### PRODUCT CONFIGURATION

## PRODUCT SPECIFICATIONS

| 1 | Model           | JP-480ST                                                    |                                             |  |  |  |  |
|---|-----------------|-------------------------------------------------------------|---------------------------------------------|--|--|--|--|
| 2 | 1st Tank        | Function                                                    | Hot water cleaning/soaking                  |  |  |  |  |
|   |                 | Tank Material                                               | SUS 304 (SUS316 can be customized)          |  |  |  |  |
|   |                 | Inner tank                                                  | 700*500*500mm                               |  |  |  |  |
|   |                 | dimension                                                   | 700 300 30011111                            |  |  |  |  |
|   |                 | Tank Capacity                                               | 175L                                        |  |  |  |  |
|   |                 | Heating tube                                                | 1pcs                                        |  |  |  |  |
|   |                 | Heating Power                                               | 6000W                                       |  |  |  |  |
|   |                 | Time setting                                                | 0~99 hours                                  |  |  |  |  |
|   |                 | Temperature setting                                         | Room temperature ~ 80°C adjustable          |  |  |  |  |
|   |                 | Thickness of tank                                           | 2mm                                         |  |  |  |  |
|   |                 | Drain value                                                 | Yes, in the right side of machine           |  |  |  |  |
|   |                 | Water inlet/outlet                                          | Yes                                         |  |  |  |  |
|   |                 | Lid                                                         | Yes, hinged with machine body, with gasket  |  |  |  |  |
|   |                 | Handle of the basket                                        | Yes                                         |  |  |  |  |
|   |                 | Basket load                                                 | 200KG                                       |  |  |  |  |
|   | Packing         | Overall size                                                | 755*510*785mm                               |  |  |  |  |
| 4 |                 | Packing size                                                | 855*610*920cm                               |  |  |  |  |
|   |                 | Packing detail                                              | By wooden case(No logs, free of fumigation) |  |  |  |  |
| 5 | Warranty        | 1 year warranty for spare parts, all life technical support |                                             |  |  |  |  |
| 6 | Certificate     | CE, RoHS; FCC, REACH                                        |                                             |  |  |  |  |
| 7 | Production time | 5 days if there is stock; 20 days if there is no stock      |                                             |  |  |  |  |