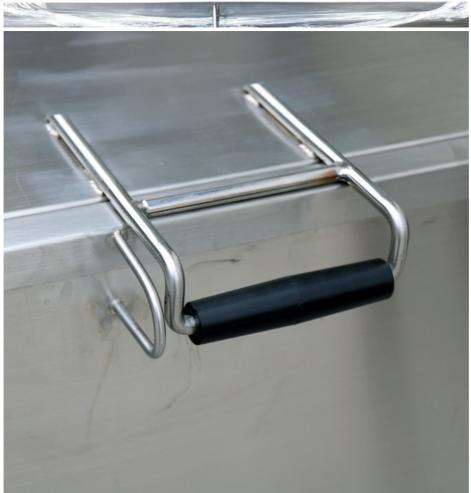

| SUS 304  |
| JP-<br>211 | 211L      | 750*450*625               | 700*430*595     | 850*550*785   | 1.5KW         | SUS 304  |
| JP-<br>258 | 258L      | 890*480*605               | 840*460*575     | 990*580*800   | ЗКW           |          |
| JP-<br>274 | 274L      | 840*480*680               | 790*460*650     | 940*580*875   | 3KW           | SUS 304  |
| JP-<br>388 | 388L      | 1080*460*680              | 1060*440*650    | 1480*560*875  | 4.5KW         | SUS 304  |
| JP-<br>483 | 483L      | 1365*520*680              | 1315*500*650    | 1465*620*875  | 6KW           | SUS 304  |

#### Benefits:

Cleans equipment effortlessly No Scrubbing- Just Soak; Safe for people and environment

Eliminates the worst job in the kitchen;

Save water, time and money

#### PRODUCT CONFIGURATION









#### Cleaning steps

Fill in the tank with clean hot water to the max line; Add the detergent and stir the solution; Plug the machine into the electrical outlet and switch on; The solution will remains at 80°C; Load the cleaning items such as pots, pans, hood filters and more. Use the lifting basket to lower the items into the appliance. A light rinse is required before using items. Heavily carbonized equipment may need an additional soak. Close the lid, leaving the items in the tank to soak, and walk away. It will clean continuously, remove fat, grease, oil and carbon build up.

## Cleaning Effect show:

Korean BBQ Grill Plate Cleaner



Bakery Rack Cleaner



**Roasting Pan Cleaner** 

Sheet Pan Cleaner







Cake Pan Cleaner

Muffin Pan Cleaner









Rotisserie Basket Cleaner