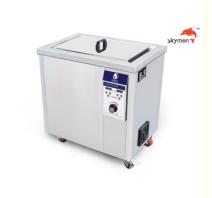

# 6.0KW Heating Industrial Ultrasonic Cleaner SUS316 175L Tank

## **Product Specification**

Model: JP-480STTank Volume: 175LHeating Power: 6000W

Internal Tank Size: 700\*500\*500MM
 Basket Size: 600\*400\*400MM

• Gross Weight: 152KG

• Highlight: 6.0KW Heating Industrial Ultrasonic Cleaner,

## PRODUCT SPECIFICATIONS

| 1 | Model           | JP-480ST                                                    |                                             |  |  |  |  |
|---|-----------------|-------------------------------------------------------------|---------------------------------------------|--|--|--|--|
| 2 | 1st Tank        | Function                                                    | Hot water cleaning/soaking                  |  |  |  |  |
|   |                 | Tank Material                                               | SUS 304 (SUS316 can be customized)          |  |  |  |  |
|   |                 | Inner tank                                                  | 700*500*500mm                               |  |  |  |  |
|   |                 | dimension                                                   | 700 300 30011111                            |  |  |  |  |
|   |                 | Tank Capacity                                               | 175L                                        |  |  |  |  |
|   |                 | Heating tube                                                | 1pcs                                        |  |  |  |  |
|   |                 | Heating Power                                               | 6000W                                       |  |  |  |  |
|   |                 | Time setting                                                | 0~99 hours                                  |  |  |  |  |
|   |                 | Temperature setting                                         | Room temperature ~ 80°C adjustable          |  |  |  |  |
|   |                 | Thickness of tank                                           | 2mm                                         |  |  |  |  |
|   |                 | Drain value                                                 | Yes, in the right side of machine           |  |  |  |  |
|   |                 | Water inlet/outlet                                          | Yes                                         |  |  |  |  |
|   |                 | Lid                                                         | Yes, hinged with machine body, with gasket  |  |  |  |  |
|   |                 | Handle of the basket                                        | Yes                                         |  |  |  |  |
|   |                 | Basket load                                                 | 200KG                                       |  |  |  |  |
|   | Packing         | Overall size                                                | 755*510*785mm                               |  |  |  |  |
| 4 |                 | Packing size                                                | 855*610*920cm                               |  |  |  |  |
|   |                 | Packing detail                                              | By wooden case(No logs, free of fumigation) |  |  |  |  |
| 5 | Warranty        | 1 year warranty for spare parts, all life technical support |                                             |  |  |  |  |
| 6 | Certificate     | CE, RoHS; FCC, REACH                                        |                                             |  |  |  |  |
| 7 | Production time | 5 days if there is stock; 20 days if there is no stock      |                                             |  |  |  |  |