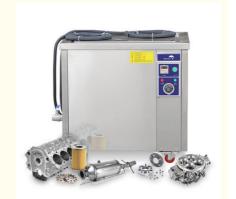

# 6.0KW Heating Industrial Ultrasonic Cleaner SUS316 175L Tank

## **Product Specification**

Model: JP-480STTank Volume: 175LHeating Power: 6000W

Internal Tank Size: 700\*500\*500MM
 Basket Size: 600\*400\*400MM

• Gross Weight: 152KG

• Highlight: 6.0KW Heating Industrial Ultrasonic Cleaner,

Industrial Ultrasonic Cleaner SUS316, Industrial Hardware Ultrasonic Engine Cleaner

### **Application Industrial:**

Restaurants;

Bakery shops;

Hotel;

Supermarkets;

Schools, colleges, caterers;

Food production facilities

Small tank: for canopy fitlers, grill tops, pans and small trays;
Medium tank(popular size): suitable for busy medium sized pans and large trays & oven racks;

Large tank: suitable for greasy filters, pots, baking trays, etc; Skymen also offer custom sizes for larger applications.