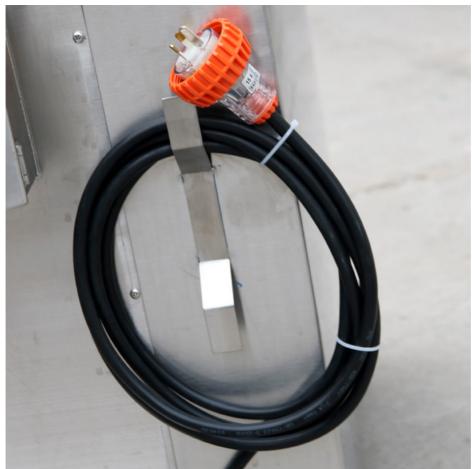

| SUS 304  |
| JP-<br>211 | 211L      | 750*450*625               | 700*430*595     | 850*550*785   | 1.5KW         | SUS 304  |
| JP-<br>258 | 258L      | 890*480*605               | 840*460*575     | 990*580*800   | ЗКW           |          |
| JP-<br>274 | 274L      | 840*480*680               | 790*460*650     | 940*580*875   | 3KW           | SUS 304  |
| JP-<br>388 | 388L      | 1080*460*680              | 1060*440*650    | 1480*560*875  | 4.5KW         | SUS 304  |
| JP-<br>483 | 483L      | 1365*520*680              | 1315*500*650    | 1465*620*875  | 6KW           | SUS 304  |

#### Benefits:

Cleans equipment effortlessly No Scrubbing- Just Soak; Safe for people and environment

Eliminates the worst job in the kitchen;

Save water, time and money

#### PRODUCT CONFIGURATION









#### Cleaning steps

Fill in the tank with clean hot water to the max line; Add the detergent and stir the solution; Plug the machine into the electrical outlet and switch on; The solution will remains at 80°C; Load the cleaning items such as pots, pans, hood filters and more. Use the lifting basket to lower the items into the appliance. A light rinse is required before using items. Heavily carbonized equipment may need an additional soak. Close the lid, leaving the items in the tank to soak, and walk away. It will clean continuously, remove fat, grease, oil and carbon build up.

## Cleaning Effect show:

Korean BBQ Grill Plate Cleaner



Bakery Rack Cleaner



**Roasting Pan Cleaner** 

Sheet Pan Cleaner







Cake Pan Cleaner

Muffin Pan Cleaner









Rotisserie Basket Cleaner