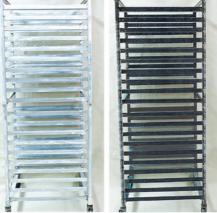

## Cleaning Effect show:

Korean BBQ Grill Plate Cleaner

Bakery Rack Cleaner

**Roasting Pan Cleaner** 

Sheet Pan Cleaner

Cake Pan Cleaner

Muffin Pan Cleaner

Rotisserie Basket Cleaner

### **Application Industrial:**

Restaurants;

Bakery shops;

Hotel;

Supermarkets;

Schools, colleges, caterers;

Food production facilities

Small tank: for canopy fitlers, grill tops, pans and small trays;
Medium tank(popular size): suitable for busy medium sized pans and large trays & oven racks;

Large tank: suitable for greasy filters, pots, baking trays, etc; Skymen also offer custom sizes for larger applications.