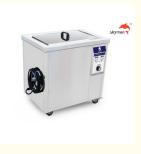

# 6.0KW Heating Industrial Ultrasonic Cleaner SUS316 175L Tank

## **Product Specification**

Model: JP-480STTank Volume: 175LHeating Power: 6000W

Internal Tank Size: 700\*500\*500MM
 Basket Size: 600\*400\*400MM

• Gross Weight: 152KG

• Highlight: 6.0KW Heating Industrial Ultrasonic Cleaner,

## PRODUCT SPECIFICATIONS

| 1 | Model           | JP-480ST                                                    |                                             |  |  |  |  |
|---|-----------------|-------------------------------------------------------------|---------------------------------------------|--|--|--|--|
| 2 | 1st Tank        | Function                                                    | Hot water cleaning/soaking                  |  |  |  |  |
|   |                 | Tank Material                                               | SUS 304 (SUS316 can be customized)          |  |  |  |  |
|   |                 | Inner tank                                                  | 700*500*500mm                               |  |  |  |  |
|   |                 | dimension                                                   | 700 300 30011111                            |  |  |  |  |
|   |                 | Tank Capacity                                               | 175L                                        |  |  |  |  |
|   |                 | Heating tube                                                | 1pcs                                        |  |  |  |  |
|   |                 | Heating Power                                               | 6000W                                       |  |  |  |  |
|   |                 | Time setting                                                | 0~99 hours                                  |  |  |  |  |
|   |                 | Temperature setting                                         | Room temperature ~ 80°C adjustable          |  |  |  |  |
|   |                 | Thickness of tank                                           | 2mm                                         |  |  |  |  |
|   |                 | Drain value                                                 | Yes, in the right side of machine           |  |  |  |  |
|   |                 | Water inlet/outlet                                          | Yes                                         |  |  |  |  |
|   |                 | Lid                                                         | Yes, hinged with machine body, with gasket  |  |  |  |  |
|   |                 | Handle of the basket                                        | Yes                                         |  |  |  |  |
|   |                 | Basket load                                                 | 200KG                                       |  |  |  |  |
|   | Packing         | Overall size                                                | 755*510*785mm                               |  |  |  |  |
| 4 |                 | Packing size                                                | 855*610*920cm                               |  |  |  |  |
|   |                 | Packing detail                                              | By wooden case(No logs, free of fumigation) |  |  |  |  |
| 5 | Warranty        | 1 year warranty for spare parts, all life technical support |                                             |  |  |  |  |
| 6 | Certificate     | CE, RoHS; FCC, REACH                                        |                                             |  |  |  |  |
| 7 | Production time | 5 days if there is stock; 20 days if there is no stock      |                                             |  |  |  |  |