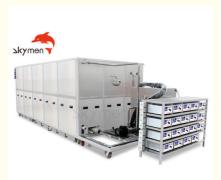

# 1500L Tank Ultrasonic Cleaning Machine SUS304 For Hydraulic Part

#### 1500L Large Tank Ultrasonic Cleaning Machine For Hydraulic Part 46800W

Ultrasonic Cleaning Machine for Hydraulic Parts-Introduction of Cleaning Machine

The ultrasonic cleaning machine adopts municipal water, pure water, alkaline or weak acid, and water-based solvent as the cleaning agent. It is usually combined with cleaning methods such as spray, jet, hot dipping, bubbling, etc., and is equipped with a suitable product drying method. Semi-automatic ultrasonic cleaning production line. It is especially suitable for the cleaning of small batches of electronic circuit boards, electronic parts, watch parts, metal stamping parts, metal machining parts, jewelry, spectacle frames, glassware, semiconductor silicon wafers, etc.

#### Detailed Specification of this machine:

| 1        | Model           | JP-1216ST                      |                                                     |
|----------|-----------------|--------------------------------|-----------------------------------------------------|
| F        |                 | Function                       | Ultrasonic cleaning                                 |
|          |                 | Ultrasonic Frequency           | 28/40kHz (other frequency can be customized)        |
|          |                 | Tank Material                  | SUS304 (SUS 316 can be customized)                  |
|          |                 | Thickness of tank              | 3mm                                                 |
|          |                 | Inner tank dimension           | 1500*1000*1000mm                                    |
|          |                 | Tank Capacity                  | 1500L                                               |
|          |                 | Transducer                     | 216pcs                                              |
|          |                 | Ultrasonic Power               | 10800W                                              |
|          |                 | Heating Power                  | 36000W                                              |
| 2        | Parameter       | Time setting of                |                                                     |
| ۴        |                 | Ultrasonic                     | 0~99 hours                                          |
|          |                 | Temperature setting            | Room temperature ~ 95°C adjustable                  |
|          |                 | Drain value                    | Available                                           |
|          |                 | Water inlet/outlet             | Available                                           |
|          |                 | Generator                      | 6 sets                                              |
|          |                 | Generator power control        |                                                     |
|          |                 | Generator shelf                | Available                                           |
|          |                 | Basket                         | Available                                           |
|          |                 | Basket load                    | 500KG                                               |
| ⊢        | ļ               | Overall size                   | 240*140*170cm                                       |
|          |                 | Packing size                   | 250*150*190cm                                       |
| 3        | Packing         | Packing detail                 | By wooden case(No logs, free of fumigation)         |
|          |                 | N.W/G.W                        | 500KG/600KG                                         |
| $\vdash$ | Daviar          | N. W/G.W                       | puura/ouura                                         |
| 4        | Power<br>supply | 380V 3 phase; 220V 3 pa        |                                                     |
| 5        | Warranty        |                                | parts, all life technical support                   |
| 6        | Certificate     | CE, RoHS; FCC, REACH           |                                                     |
| 7        | Lead time       | 20~30 working days after       | r deposit                                           |
|          |                 | Filtration cycle system        | Available; capture dirty water, recycle clean water |
|          |                 | Lifting system for basket      | Available; take the basket up and down              |
|          |                 | Dunking system                 | Available; Speed up cleaning                        |
|          |                 | Bubbling                       | Available; need to connect air compressor           |
|          |                 | Electrolysis                   | Available; For cleaning more complex structure      |
| L        | Optional        |                                | mold                                                |
| 7        | functions       | Cooling system                 | Available; To cool down inflammable and             |
|          |                 |                                | explosive                                           |
|          |                 | Constant temperature           | Available;                                          |
|          |                 | Roller barrel                  | Available; for clean coins and big quantity parts   |
|          |                 | Anti-explosion electric<br>box | Available;                                          |
|          |                 | Deionized(DI) water            | Available                                           |
|          |                 | Other functions                | Negotiate via email                                 |
|          | 1               |                                |                                                     |