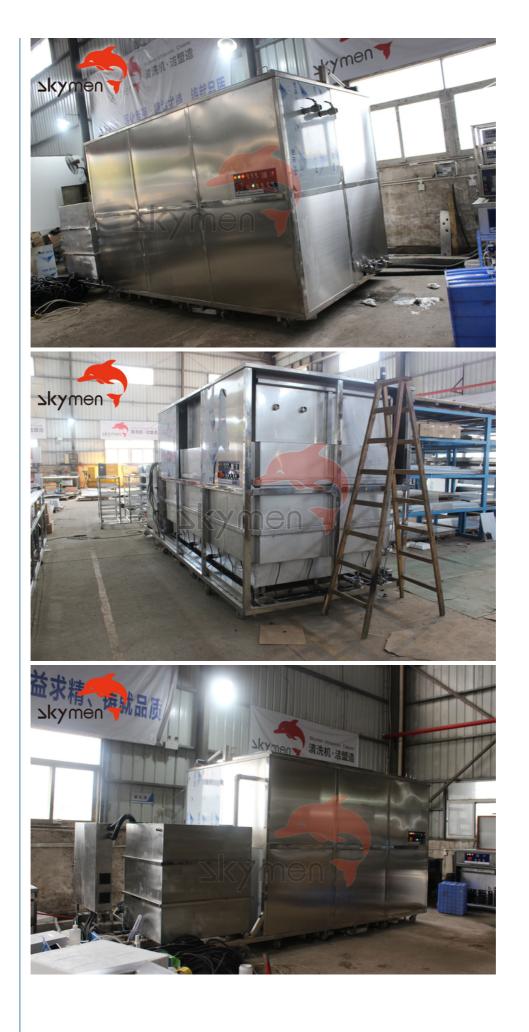

## More Images

#### 1500L Large Tank Ultrasonic Cleaning Machine For Hydraulic Part 46800W

Ultrasonic Cleaning Machine for Hydraulic Parts-Introduction of Cleaning Machine

The ultrasonic cleaning machine adopts municipal water, pure water, alkaline or weak acid, and water-based solvent as the cleaning agent. It is usually combined with cleaning methods such as spray, jet, hot dipping, bubbling, etc., and is equipped with a suitable product drying method. Semi-automatic ultrasonic cleaning production line. It is especially suitable for the cleaning of small batches of electronic circuit boards, electronic parts, watch parts, metal stamping parts, metal machining parts, jewelry, spectacle frames, glassware, semiconductor silicon wafers, etc.