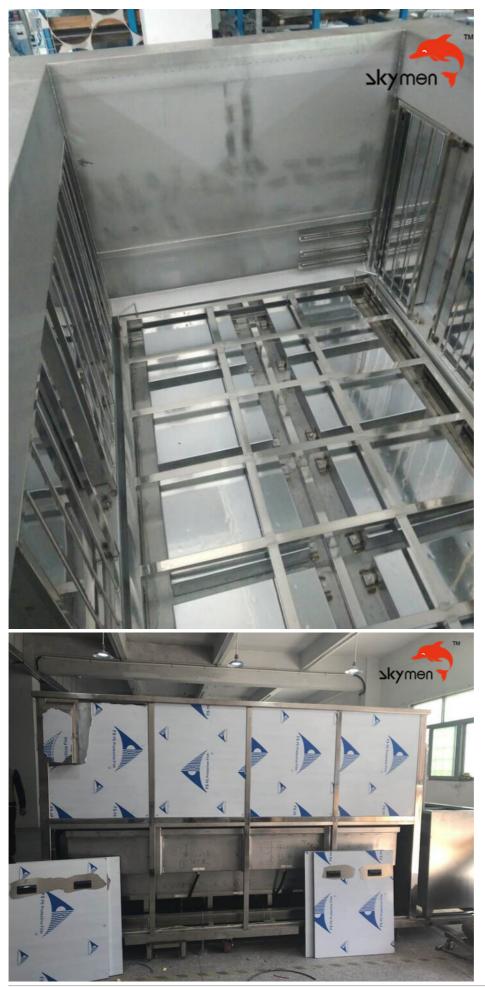

|  |
| Water inlet/outlet  | Yes                                                                                 | Caster           | Yes                 |  |
| Basket              | Yes                                                                                 | Manual           | Available           |  |
| Warranty            | 1 Year, technical support always                                                    |                  |                     |  |
| Application         | Heat exchanger; Boiler; BBQ grills; Mold, Casting; etc.                             |                  |                     |  |
| Available functions | Water filtration system; Lifting system for basket; Bubble system;<br>Spraying, etc |                  |                     |  |

Product show:







Cleaning effect show:





Skymen Cleaning Equipment Shenzhen CO., Ltd.







86-755-27094405

**Skymen Technology Corporation Limited** 

Skymenultrasonic.com

Floor 1st & 2nd, Building 3, Tanggang Taifeng Industrial Park, Dawangshan Community, Shajing Street, Bao'an District, Shenzhen

info@skymen.cc