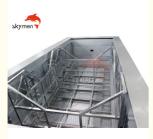

## **Product Specification**

- Tank Material:
- Tank Thickness:
- Transducer:
- Ultrasonic Power:
- Heating Power:
- Frequency:
- Basket:
- Power Supply:
- Highlight:

| SUS304/SUS316 |  |
|---------------|--|
| 3mm           |  |
| 216pcs        |  |
| 10800W        |  |
| 36000W        |  |
| 28/40KHz      |  |
| Yes           |  |
| 3 Phase Power |  |
|               |  |

#### Detailed Specification of this machine:

| 1        | Model           | JP-1216ST                      |                                                     |
|----------|-----------------|--------------------------------|-----------------------------------------------------|
| F        |                 | Function                       | Ultrasonic cleaning                                 |
|          |                 | Ultrasonic Frequency           | 28/40kHz (other frequency can be customized)        |
|          |                 | Tank Material                  | SUS304 (SUS 316 can be customized)                  |
|          |                 | Thickness of tank              | 3mm                                                 |
|          |                 | Inner tank dimension           | 1500*1000*1000mm                                    |
|          |                 | Tank Capacity                  | 1500L                                               |
|          |                 | Transducer                     | 216pcs                                              |
|          |                 | Ultrasonic Power               | 10800W                                              |
|          |                 | Heating Power                  | 36000W                                              |
| 2        | Parameter       | Time setting of                |                                                     |
| ۴        |                 | Ultrasonic                     | 0~99 hours                                          |
|          |                 | Temperature setting            | Room temperature ~ 95°C adjustable                  |
|          |                 | Drain value                    | Available                                           |
|          |                 | Water inlet/outlet             | Available                                           |
|          |                 | Generator                      | 6 sets                                              |
|          |                 | Generator power control        |                                                     |
|          |                 | Generator shelf                | Available                                           |
|          |                 | Basket                         | Available                                           |
|          |                 | Basket load                    | 500KG                                               |
| ⊢        | ļ               | Overall size                   | 240*140*170cm                                       |
|          |                 | Packing size                   | 250*150*190cm                                       |
| 3        | Packing         | Packing detail                 | By wooden case(No logs, free of fumigation)         |
|          |                 | N.W/G.W                        | 500KG/600KG                                         |
| $\vdash$ | Daviar          | N. W/G.W                       | puura/ouura                                         |
| 4        | Power<br>supply | 380V 3 phase; 220V 3 pa        |                                                     |
| 5        | Warranty        |                                | parts, all life technical support                   |
| 6        | Certificate     | CE, RoHS; FCC, REACH           |                                                     |
| 7        | Lead time       | 20~30 working days after       | r deposit                                           |
|          |                 | Filtration cycle system        | Available; capture dirty water, recycle clean water |
|          |                 | Lifting system for basket      | Available; take the basket up and down              |
|          |                 | Dunking system                 | Available; Speed up cleaning                        |
|          |                 | Bubbling                       | Available; need to connect air compressor           |
|          |                 | Electrolysis                   | Available; For cleaning more complex structure      |
| L        | Optional        |                                | mold                                                |
| 7        | functions       | Cooling system                 | Available; To cool down inflammable and             |
|          |                 |                                | explosive                                           |
|          |                 | Constant temperature           | Available;                                          |
|          |                 | Roller barrel                  | Available; for clean coins and big quantity parts   |
|          |                 | Anti-explosion electric<br>box | Available;                                          |
|          |                 | Deionized(DI) water            | Available                                           |
|          |                 | Other functions                | Negotiate via email                                 |
|          | 1               |                                |                                                     |