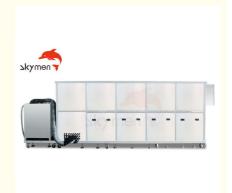

# 1500L Tank Ultrasonic Cleaning Machine SUS304 For Hydraulic Part

#### 1500L Large Tank Ultrasonic Cleaning Machine For Hydraulic Part 46800W

Ultrasonic Cleaning Machine for Hydraulic Parts-Introduction of Cleaning Machine

The ultrasonic cleaning machine adopts municipal water, pure water, alkaline or weak acid, and water-based solvent as the cleaning agent. It is usually combined with cleaning methods such as spray, jet, hot dipping, bubbling, etc., and is equipped with a suitable product drying method. Semi-automatic ultrasonic cleaning production line. It is especially suitable for the cleaning of small batches of electronic circuit boards, electronic parts, watch parts, metal stamping parts, metal machining parts, jewelry, spectacle frames, glassware, semiconductor silicon wafers, etc.

#### Detailed Specification of this machine:

| 1        | Model           | JP-1216ST                      |                                                     |
|----------|-----------------|--------------------------------|-----------------------------------------------------|
| F        |                 | Function                       | Ultrasonic cleaning                                 |
|          |                 | Ultrasonic Frequency           | 28/40kHz (other frequency can be customized)        |
|          |                 | Tank Material                  | SUS304 (SUS 316 can be customized)                  |
|          |                 | Thickness of tank              | 3mm                                                 |
|          |                 | Inner tank dimension           | 1500*1000*1000mm                                    |
|          |                 | Tank Capacity                  | 1500L                                               |
|          |                 | Transducer                     | 216pcs                                              |
|          |                 | Ultrasonic Power               | 10800W                                              |
|          |                 | Heating Power                  | 36000W                                              |
| 2        | Parameter       | Time setting of                |                                                     |
| ۴        |                 | Ultrasonic                     | 0~99 hours                                          |
|          |                 | Temperature setting            | Room temperature ~ 95°C adjustable                  |
|          |                 | Drain value                    | Available                                           |
|          |                 | Water inlet/outlet             | Available                                           |
|          |                 | Generator                      | 6 sets                                              |
|          |                 | Generator power control        |                                                     |
|          |                 | Generator shelf                | Available                                           |
|          |                 | Basket                         | Available                                           |
|          |                 | Basket load                    | 500KG                                               |
| ⊢        | ļ               | Overall size                   | 240*140*170cm                                       |
|          |                 | Packing size                   | 250*150*190cm                                       |
| 3        | Packing         | Packing detail                 | By wooden case(No logs, free of fumigation)         |
|          |                 | N.W/G.W                        | 500KG/600KG                                         |
| $\vdash$ | Daviar          | N. W/G.W                       | puura/ouura                                         |
| 4        | Power<br>supply | 380V 3 phase; 220V 3 pa        |                                                     |
| 5        | Warranty        |                                | parts, all life technical support                   |
| 6        | Certificate     | CE, RoHS; FCC, REACH           |                                                     |
| 7        | Lead time       | 20~30 working days after       | r deposit                                           |
|          |                 | Filtration cycle system        | Available; capture dirty water, recycle clean water |
|          |                 | Lifting system for basket      | Available; take the basket up and down              |
|          |                 | Dunking system                 | Available; Speed up cleaning                        |
|          |                 | Bubbling                       | Available; need to connect air compressor           |
|          |                 | Electrolysis                   | Available; For cleaning more complex structure      |
| L        | Optional        |                                | mold                                                |
| 7        | functions       | Cooling system                 | Available; To cool down inflammable and             |
|          |                 |                                | explosive                                           |
|          |                 | Constant temperature           | Available;                                          |
|          |                 | Roller barrel                  | Available; for clean coins and big quantity parts   |
|          |                 | Anti-explosion electric<br>box | Available;                                          |
|          |                 | Deionized(DI) water            | Available                                           |
|          |                 | Other functions                | Negotiate via email                                 |
|          | 1               |                                |                                                     |