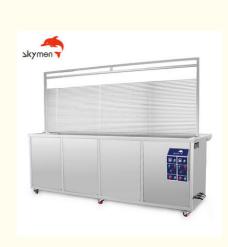

# Double Tanks 330L Vertical Ultrasonic Blind Cleaning Machines 40KHz

#### Feature:

1. It's designed for cleaning blind curtains.

2. There are 2 tanks, one is for Ultrasonic clean with heating function, you

can put chemicals in it to clean, another is rinsing tank for removing the

chemicals from curtain.

3. There is a high holder to support the blind curtain, and a leachate frame to hold the wet curtain