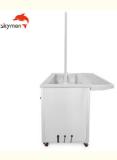

#### Feature:

1. It's designed for cleaning blind curtains.

2. There are 2 tanks, one is for Ultrasonic clean with heating function, you

can put chemicals in it to clean, another is rinsing tank for removing the

chemicals from curtain.

3. There is a high holder to support the blind curtain, and a leachate frame to hold the wet curtain