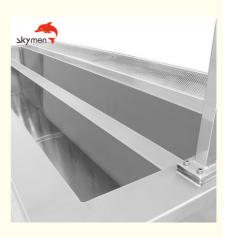

#### Feature:

1. It's designed for cleaning blind curtains.

2. There are 2 tanks, one is for Ultrasonic clean with heating function, you

can put chemicals in it to clean, another is rinsing tank for removing the

chemicals from curtain.

3. There is a high holder to support the blind curtain, and a leachate frame to hold the wet curtain