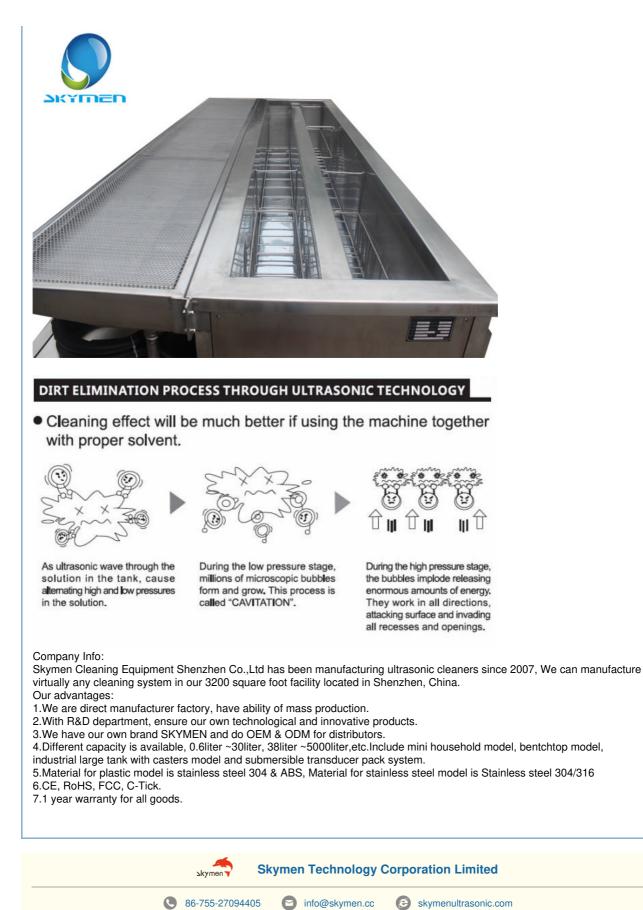

#### Double Tanks Blinds Curtain 3600W Ultrasonic Cleaning Machine with Drain Holder 28/40KHz

The advantages of the ultrasonic cleaning machine are: the ultrasonic cleaning effect is good, and the operation is simple. The sound that people hear is the acoustic signal with a frequency of 20-20000 Hz. The sound wave higher than 20000 Hz is called ultrasonic wave. The transmission of sound wave propagates longitudinally according to the sinusoidal curve, generating a large number of small bubbles. One reason is that a tensile stress is locally generated in the liquid to form a negative pressure. The decrease in pressure causes the gas originally dissolved in the liquid to be supersaturated, and escapes from the liquid to become small bubbles; another reason is that the strong tensile stress tears the liquid. "Become a hollow, called cavitation.

#### Feature:

1. It's designed for cleaning blind curtains.

2. There are 2 tanks, one is for Ultrasonic clean with heating function, you

can put chemicals in it to clean, another is rinsing tank for removing the

chemicals from curtain.

3. There is a high holder to support the blind curtain, and a leachate frame to hold the wet curtain