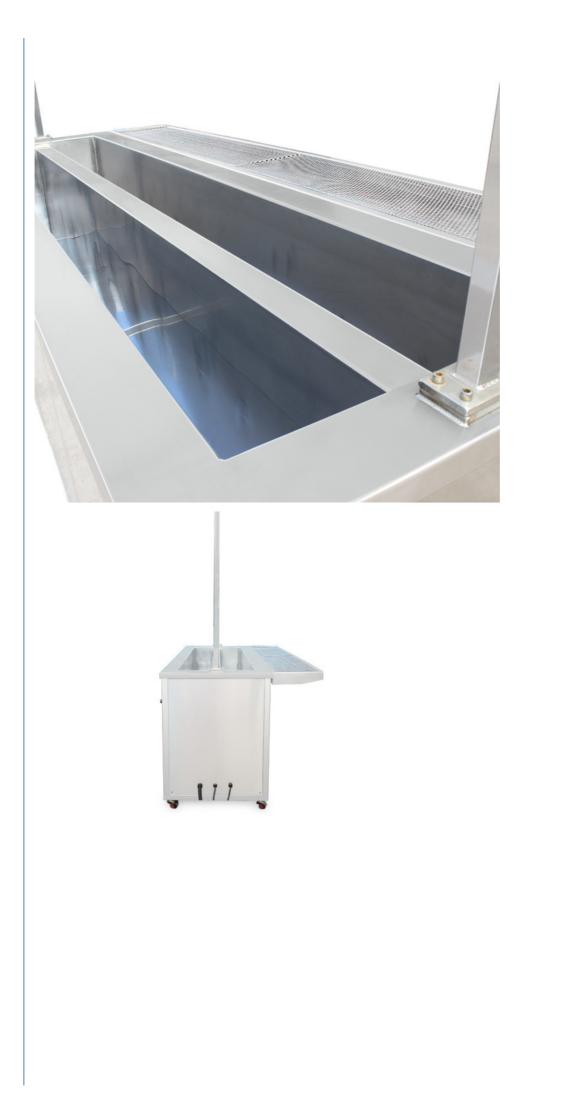

#### Feature:

1. It's designed for cleaning blind curtains.

2. There are 2 tanks, one is for Ultrasonic clean with heating function, you

can put chemicals in it to clean, another is rinsing tank for removing the

chemicals from curtain.

3. There is a high holder to support the blind curtain, and a leachate frame to hold the wet curtain