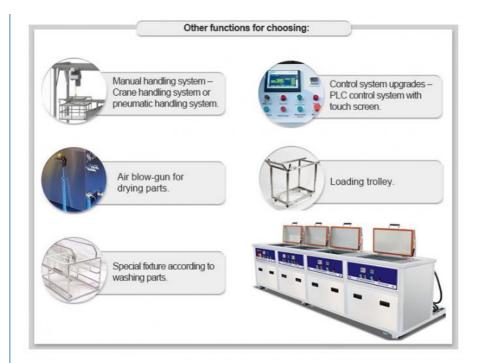

:450L*250W*200H mm<br>Capacity: 38 liters                                                    |
| air<br>bubble<br>rinsing<br>Tank<br>4th hot<br>air | 3rd tank size: 500L*300W*250Deep mm<br>Basket size :450L*250W*200H mm<br>Air bubble rinsinng<br>Heating power :1500W<br>Temperature setting: normal-95 °C<br>4th tank size: 500L*300W*250H<br>Basket size :450L*250W*200H mm<br>Capacity: 38 liters<br>Dry temperature : to 150 °C<br>Drying power 3KW |
| air<br>bubble<br>rinsing<br>Tank<br>4th hot<br>air | 3rd tank size: 500L*300W*250Deep mm<br>Basket size :450L*250W*200H mm<br>Air bubble rinsinng<br>Heating power :1500W<br>Temperature setting: normal-95 °C<br>4th tank size: 500L*300W*250H<br>Basket size :450L*250W*200H mm<br>Capacity: 38 liters<br>Dry temperature : to 150 °C                     |





# **PRODUCTION PROCESS**



## Skymen Office



### **Skymen Factory**



## Skymen Exhibitions



## Skymen Activity







The process of cleaning your parts is actually very simple once you have everything you need:

1.) Get Your Sonic Cleaner Ready – Fill your ultrasonic unit to the "fill line" with hot, clean water. Next, add your cleaning concentrate to around 10% concentration. This can be adjusted up or down depending on how dirty your parts are. Insert your cleaning basket, and let the unit run empty for a cycle or two. This will allow the tank to come to temperature, as well as "de-gas" the cleaning solution.

2.) Clean Your industrial Metal Parts – First, place your metal parts into the cleaning basket. Make sure your parts are arranged in such a way that they are completely