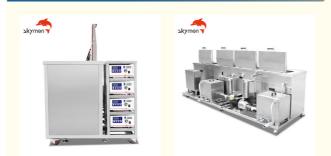

per month

In Stock

T/T

Skymen

China, Guangdong Shenzhen

- 1 set
- Negotiation



### **Product Specification**

- Product:
- Material:
- Washing Step:
- Ultrawave:
- Oil Separator:
- Lid:
- Tank Size:
- Highlight:

| 4 Stage Ultrasonic Cleaner                        |
|---------------------------------------------------|
| Stainless Steel                                   |
| Pre-cleaning And Rinsing Drying                   |
| 40khz, (Or 80khz, 28khz,132khz, 68khz<br>Optional |
| With/ Without                                     |
| Hingled Lid With Rubber Seal                      |
| Custom Made Inter Size Available                  |
| 40khz Four Stages Ultrasonic Cleaner,             |

38L Four Stages Ultrasonic Cleaner, FCC Semiconductor Ultrasonic Cleaner



### More Images



for more products please visit us on skymenultrasonic.com

### **Product Description**

### Most advanced AISI304/ AISI316 stainless steel four stage industrial ultrasonic cleaning equipment

|                                                    | Specifications                                                                                                                                                                                                                                                                                         |
|----------------------------------------------------|--------------------------------------------------------------------------------------------------------------------------------------------------------------------------------------------------------