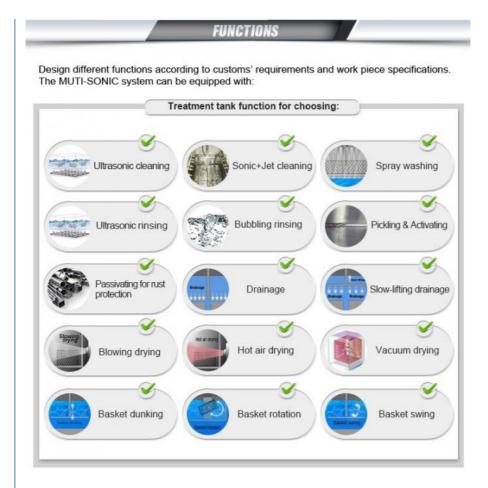

### **Product Specification**

- Product:
- Material:
- Washing Step:
- Ultrawave:
- Oil Separator:
- Lid:
- Tank Size:
- Highlight:

| 4 Stage Ultrasonic Cleaner                        |
|---------------------------------------------------|
| Stainless Steel                                   |
| Pre-cleaning And Rinsing Drying                   |
| 40khz, (Or 80khz, 28khz,132khz, 68khz<br>Optional |
| With/ Without                                     |
| Hingled Lid With Rubber Seal                      |
| Custom Made Inter Size Available                  |
| 40khz Four Stages Ultrasonic Cleaner,             |