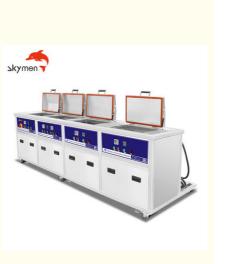

### **Product Specification**

- Product:
- Material:
- Washing Step:
- Ultrawave:
- Oil Separator:
- Lid:
- Tank Size:
- Highlight:

| 4 Stage Ultrasonic Cleaner                        |
|---------------------------------------------------|
| Stainless Steel                                   |
| Pre-cleaning And Rinsing Drying                   |
| 40khz, (Or 80khz, 28khz,132khz, 68khz<br>Optional |
| With/ Without                                     |
| Hingled Lid With Rubber Seal                      |
| Custom Made Inter Size Available                  |
| 40khz Four Stages Ultrasonic Cleaner,             |

38L Four Stages Ultrasonic Cleaner, FCC Semiconductor Ultrasonic Cleaner

### Most advanced AISI304/ AISI316 stainless steel four stage industrial ultrasonic cleaning equipment

|                                                    | Specifications                                                                                                                                                                                                                                                                                         |
|----------------------------------------------------|--------------------------------------------------------------------------------------------------------------------------------------------------------------------------------------------------------------------------------------------------------------------------------------------------------|
|                                                    | 1st Tank size:500L*300W*250Deep mm                                                                                                                                                                                                                                                                     |
| 1st<br>Cleaning<br>tank                            | Basket size :450L*250W*200H mm                                                                                                                                                                                                                                                                         |
|                                                    | Capacity: 38 liters                                                                                                                                                                                                                                                                                    |
|                                                    | Tank Material: 304 Stainless steel                                                                                                                                                                                                                                                                     |
|                                                    | Ultrasonic frequency: 40 khz                                                                                                                                                                                                                                                                           |
|                                                    | Transducer: 12 pieces                                                                                                                                                                                                                                                                                  |
|                                                    | Timer: 1-99 hours                                                                                                                                                                                                                                                                                      |
|                                                    | Heater: normal-95 °C                                                                                                                                                                                                                                                                                   |
|                                                    | Ultrasonic power: 600W                                                                                                                                                                                                                                                                                 |
|                                                    | Heating power: 1500W                                                                                                                                                                                                                                                                                   |
|                                                    |                                                                                                                                                                                                                                                                                                        |
|                                                    | With Oil skim system                                                                                                                                                                                                                                                                                   |
| 2nd<br>precision<br>cleaning<br>tank               | 2nd tank size: 500L*300W*250Deep mm                                                                                                                                                                                                                                                                    |
|                                                    | Basket size :450L*250W*200mm                                                                                                                                                                                                                                                                           |
|                                                    | Tank Material: 304 Stainless steel                                                                                                                                                                                                                                                                     |
|                                                    | Ultrasonic frequency: 40 khz                                                                                                                                                                                                                                                                           |
|                                                    | Transducer: 12 pieces                                                                                                                                                                                                                                                                                  |
|                                                    | Timer: 1-99 hours                                                                                                                                                                                                                                                                                      |
|                                                    | Heater: normal-95 °C                                                                                                                                                                                                                                                                                   |
|                                                    | Ultrasonic power: 600w                                                                                                                                                                                                                                                                                 |
|                                                    | Heating power :1500W                                                                                                                                                                                                                                                                                   |
|                                                    | With Oil skim system                                                                                                                                                                                                                                                                                   |
|                                                    | Capacity: 38 liters                                                                                                                                                                                                                                                                                    |
|                                                    | Ultrasonic power:1.2 kw                                                                                                                                                                                                                                                                                |
|                                                    | Heating power :1.5KW                                                                                                                                                                                                                                                                                   |
|                                                    |                                                                                                                                                                                                                                                                                                        |
|                                                    | 3rd tank size: 500L*300W*250Deep mm                                                                                                                                                                                                                                                                    |
| 3rd                                                | 3rd tank size: 500L*300W*250Deep mm<br>Basket size :450L*250W*200H mm                                                                                                                                                                                                                                  |
| air                                                | 3rd tank size: 500L*300W*250Deep mm<br>Basket size :450L*250W*200H mm<br>Air bubble rinsinng                                                                                                                                                                                                           |
| air<br>bubble                                      | 3rd tank size: 500L*300W*250Deep mm<br>Basket size :450L*250W*200H mm                                                                                                                                                                                                                                  |
| air                                                | 3rd tank size: 500L*300W*250Deep mm<br>Basket size :450L*250W*200H mm<br>Air bubble rinsinng                                                                                                                                                                                                           |
| air<br>bubble<br>rinsing                           | 3rd tank size: 500L*300W*250Deep mm<br>Basket size :450L*250W*200H mm<br>Air bubble rinsinng<br>Heating power :1500W<br>Temperature setting: normal-95 °C<br>4th tank size: 500L*300W*250H                                                                                                             |
| air<br>bubble<br>rinsing                           | 3rd tank size: 500L*300W*250Deep mm<br>Basket size :450L*250W*200H mm<br>Air bubble rinsinng<br>Heating power :1500W<br>Temperature setting: normal-95 °C<br>4th tank size: 500L*300W*250H<br>Basket size :450L*250W*200H mm                                                                           |
| air<br>bubble<br>rinsing                           | 3rd tank size: 500L*300W*250Deep mm<br>Basket size :450L*250W*200H mm<br>Air bubble rinsinng<br>Heating power :1500W<br>Temperature setting: normal-95 °C<br>4th tank size: 500L*300W*250H                                                                                                             |
| air<br>bubble<br>rinsing<br>Tank<br>4th hot<br>air | 3rd tank size: 500L*300W*250Deep mm<br>Basket size :450L*250W*200H mm<br>Air bubble rinsinng<br>Heating power :1500W<br>Temperature setting: normal-95 °C<br>4th tank size: 500L*300W*250H<br>Basket size :450L*250W*200H mm                                                                           |
| air<br>bubble<br>rinsing<br>Tank<br>4th hot        | 3rd tank size: 500L*300W*250Deep mm<br>Basket size :450L*250W*200H mm<br>Air bubble rinsinng<br>Heating power :1500W<br>Temperature setting: normal-95 °C<br>4th tank size: 500L*300W*250H<br>Basket size :450L*250W*200H mm<br>Capacity: 38 liters                                                    |
| air<br>bubble<br>rinsing<br>Tank<br>4th hot<br>air | 3rd tank size: 500L*300W*250Deep mm<br>Basket size :450L*250W*200H mm<br>Air bubble rinsinng<br>Heating power :1500W<br>Temperature setting: normal-95 °C<br>4th tank size: 500L*300W*250H<br>Basket size :450L*250W*200H mm<br>Capacity: 38 liters<br>Dry temperature : to 150 °C<br>Drying power 3KW |
| air<br>bubble<br>rinsing<br>Tank<br>4th hot<br>air | 3rd tank size: 500L*300W*250Deep mm<br>Basket size :450L*250W*200H mm<br>Air bubble rinsinng<br>Heating power :1500W<br>Temperature setting: normal-95 °C<br>4th tank size: 500L*300W*250H<br>Basket size :450L*250W*200H mm<br>Capacity: 38 liters<br>Dry temperature : to 150 °C                     |