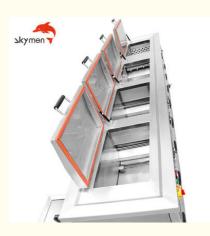

### **Product Specification**

- Product:
- Material:
- Washing Step:
- Ultrawave:
- Oil Separator:
- Lid:
- Tank Size:
- Highlight:

| 4 Stage Ultrasonic Cleaner                        |
|---------------------------------------------------|
| Stainless Steel                                   |
| Pre-cleaning And Rinsing Drying                   |
| 40khz, (Or 80khz, 28khz,132khz, 68khz<br>Optional |
| With/ Without                                     |
| Hingled Lid With Rubber Seal                      |
| Custom Made Inter Size Available                  |
| 40khz Four Stages Ultrasonic Cleaner,             |

38L Four Stages Ultrasonic Cleaner, FCC Semiconductor Ultrasonic Cleaner

### Most advanced AISI304/ AISI316 stainless steel four stage industrial ultrasonic cleaning equipment

|                                                    | Specifications                                                                                                                                                                                                                                                                                         |
|----------------------------------------------------|--------------------------------------------------------------------------------------------------------------------------------------------------------------------------------------------------------------------------------------------------------------------------------------------------------|
|                                                    | 1st Tank size:500L*300W*250Deep mm                                                                                                                                                                                                                                                                     |
| 1st<br>Cleaning<br>tank                            | Basket size :450L*250W*200H mm                                                                                                                                                                                                                                                                         |
|                                                    | Capacity: 38 liters                                                                                                                                                                                                                                                                                    |
|                                                    | Tank Material: 304 Stainless steel                                                                                                                                                                                                                                                                     |
|                                                    | Ultrasonic frequency: 40 khz                                                                                                                                                                                                                                                                           |
|                                                    | Transducer: 12 pieces                                                                                                                                                                                                                                                                                  |
|                                                    | Timer: 1-99 hours                                                                                                                                                                                                                                                                                      |
|                                                    | Heater: normal-95 °C                                                                                                                                                                                                                                                                                   |
|                                                    | Ultrasonic power: 600W                                                                                                                                                                                                                                                                                 |
|                                                    | Heating power: 1500W                                                                                                                                                                                                                                                                                   |
|                                                    |                                                                                                                                                                                                                                                                                                        |
|                                                    | With Oil skim system                                                                                                                                                                                                                                                                                   |
| 2nd<br>precision<br>cleaning<br>tank               | 2nd tank size: 500L*300W*250Deep mm                                                                                                                                                                                                                                                                    |
|                                                    | Basket size :450L*250W*200mm                                                                                                                                                                                                                                                                           |
|                                                    | Tank Material: 304 Stainless steel                                                                                                                                                                                                                                                                     |
|                                                    | Ultrasonic frequency: 40 khz                                                                                                                                                                                                                                                                           |
|                                                    | Transducer: 12 pieces                                                                                                                                                                                                                                                                                  |
|                                                    | Timer: 1-99 hours                                                                                                                                                                                                                                                                                      |
|                                                    | Heater: normal-95 °C                                                                                                                                                                                                                                                                                   |
|                                                    | Ultrasonic power: 600w                                                                                                                                                                                                                                                                                 |
|                                                    | Heating power :1500W                                                                                                                                                                                                                                                                                   |
|                                                    | With Oil skim system                                                                                                                                                                                                                                                                                   |
|                                                    | Capacity: 38 liters                                                                                                                                                                                                                                                                                    |
|                                                    | Ultrasonic power:1.2 kw                                                                                                                                                                                                                                                                                |
|                                                    | Heating power :1.5KW                                                                                                                                                                                                                                                                                   |
|                                                    |                                                                                                                                                                                                                                                                                                        |
|                                                    | 3rd tank size: 500L*300W*250Deep mm                                                                                                                                                                                                                                                                    |
| 3rd                                                | 3rd tank size: 500L*300W*250Deep mm<br>Basket size :450L*250W*200H mm                                                                                                                                                                                                                                  |
| air                                                | 3rd tank size: 500L*300W*250Deep mm<br>Basket size :450L*250W*200H mm<br>Air bubble rinsinng                                                                                                                                                                                                           |
| air<br>bubble                                      | 3rd tank size: 500L*300W*250Deep mm<br>Basket size :450L*250W*200H mm                                                                                                                                                                                                                                  |
| air                                                | 3rd tank size: 500L*300W*250Deep mm<br>Basket size :450L*250W*200H mm<br>Air bubble rinsinng                                                                                                                                                                                                           |
| air<br>bubble<br>rinsing                           | 3rd tank size: 500L*300W*250Deep mm<br>Basket size :450L*250W*200H mm<br>Air bubble rinsinng<br>Heating power :1500W<br>Temperature setting: normal-95 °C<br>4th tank size: 500L*300W*250H                                                                                                             |
| air<br>bubble<br>rinsing                           | 3rd tank size: 500L*300W*250Deep mm<br>Basket size :450L*250W*200H mm<br>Air bubble rinsinng<br>Heating power :1500W<br>Temperature setting: normal-95 °C<br>4th tank size: 500L*300W*250H<br>Basket size :450L*250W*200H mm                                                                           |
| air<br>bubble<br>rinsing                           | 3rd tank size: 500L*300W*250Deep mm<br>Basket size :450L*250W*200H mm<br>Air bubble rinsinng<br>Heating power :1500W<br>Temperature setting: normal-95 °C<br>4th tank size: 500L*300W*250H                                                                                                             |
| air<br>bubble<br>rinsing<br>Tank<br>4th hot<br>air | 3rd tank size: 500L*300W*250Deep mm<br>Basket size :450L*250W*200H mm<br>Air bubble rinsinng<br>Heating power :1500W<br>Temperature setting: normal-95 °C<br>4th tank size: 500L*300W*250H<br>Basket size :450L*250W*200H mm                                                                           |
| air<br>bubble<br>rinsing<br>Tank<br>4th hot        | 3rd tank size: 500L*300W*250Deep mm<br>Basket size :450L*250W*200H mm<br>Air bubble rinsinng<br>Heating power :1500W<br>Temperature setting: normal-95 °C<br>4th tank size: 500L*300W*250H<br>Basket size :450L*250W*200H mm<br>Capacity: 38 liters                                                    |
| air<br>bubble<br>rinsing<br>Tank<br>4th hot<br>air | 3rd tank size: 500L*300W*250Deep mm<br>Basket size :450L*250W*200H mm<br>Air bubble rinsinng<br>Heating power :1500W<br>Temperature setting: normal-95 °C<br>4th tank size: 500L*300W*250H<br>Basket size :450L*250W*200H mm<br>Capacity: 38 liters<br>Dry temperature : to 150 °C<br>Drying power 3KW |
| air<br>bubble<br>rinsing<br>Tank<br>4th hot<br>air | 3rd tank size: 500L*300W*250Deep mm<br>Basket size :450L*250W*200H mm<br>Air bubble rinsinng<br>Heating power :1500W<br>Temperature setting: normal-95 °C<br>4th tank size: 500L*300W*250H<br>Basket size :450L*250W*200H mm<br>Capacity: 38 liters<br>Dry temperature : to 150 °C                     |