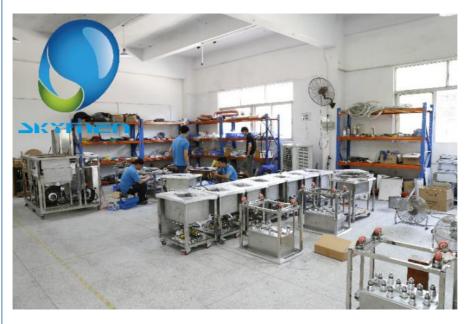

50L*250W*200H mm<br>Capacity: 38 liters                                                    |
| air<br>bubble<br>rinsing<br>Tank<br>4th hot<br>air | 3rd tank size: 500L*300W*250Deep mm<br>Basket size :450L*250W*200H mm<br>Air bubble rinsinng<br>Heating power :1500W<br>Temperature setting: normal-95 °C<br>4th tank size: 500L*300W*250H<br>Basket size :450L*250W*200H mm<br>Capacity: 38 liters<br>Dry temperature : to 150 °C<br>Drying power 3KW |
| air<br>bubble<br>rinsing<br>Tank<br>4th hot<br>air | 3rd tank size: 500L*300W*250Deep mm<br>Basket size :450L*250W*200H mm<br>Air bubble rinsinng<br>Heating power :1500W<br>Temperature setting: normal-95 °C<br>4th tank size: 500L*300W*250H<br>Basket size :450L*250W*200H mm<br>Capacity: 38 liters<br>Dry temperature : to 150 °C                     |





# **PRODUCTION PROCESS**



## Skymen Office



### **Skymen Factory**



## Skymen Exhibitions



## Skymen Activity







The process of cleaning your parts is actually very simple once you have everything you need:

1.) Get Your Sonic Cleaner Ready – Fill your ultrasonic unit to the "fill line" with hot, clean water. Next, add your cleaning concentrate to around 10% concentration. This can be adjusted up or down depending on how dirty your parts are. Insert your cleaning basket, and let the unit run empty for a cycle or two. This will allow the tank to come to temperature, as well as "de-gas" the cleaning solution.

2.) Clean Your industrial Metal Parts – First, place your metal parts into the cleaning basket. Make sure your parts are arranged in such a way that they are completely s