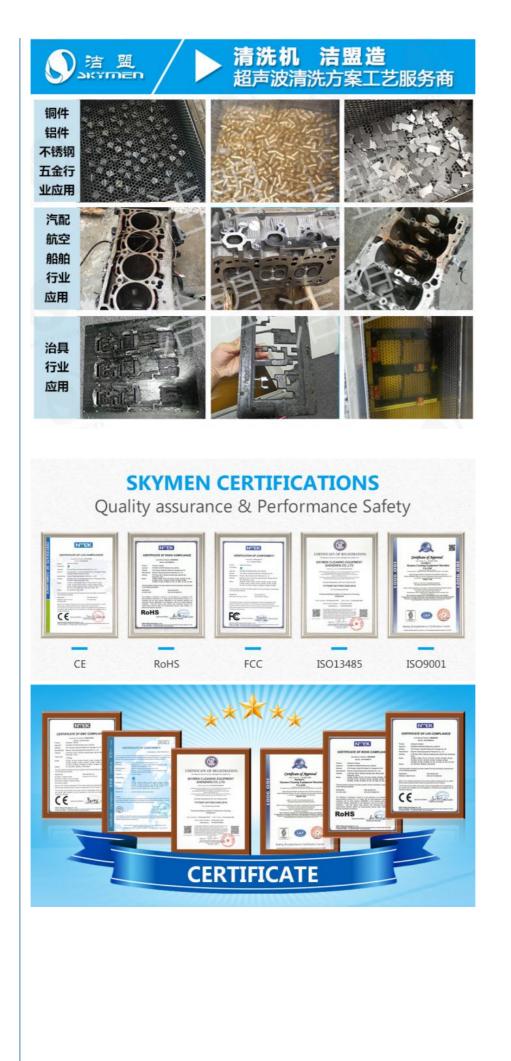

Tank<br>4th hot<br>air | 3rd tank size: 500L*300W*250Deep mm<br>Basket size :450L*250W*200H mm<br>Air bubble rinsinng<br>Heating power :1500W<br>Temperature setting: normal-95 °C<br>4th tank size: 500L*300W*250H<br>Basket size :450L*250W*200H mm<br>Capacity: 38 liters<br>Dry temperature : to 150 °C<br>Drying power 3KW |
| air<br>bubble<br>rinsing<br>Tank<br>4th hot<br>air | 3rd tank size: 500L*300W*250Deep mm<br>Basket size :450L*250W*200H mm<br>Air bubble rinsinng<br>Heating power :1500W<br>Temperature setting: normal-95 °C<br>4th tank size: 500L*300W*250H<br>Basket size :450L*250W*200H mm<br>Capacity: 38 liters<br>Dry temperature : to 150 °C                     |





# **PRODUCTION PROCESS**



## Skymen Office



### **Skymen Factory**



## Skymen Exhibitions



## Skymen Activity







The process of cleaning your parts is actually very simple once you have everything you need:

1.) Get Your Sonic Cleaner Ready – Fill your ultrasonic unit to the "fill line" with hot, clean water. Next, add your cleaning concentrate to around 10% concentration. This can be adjusted up or down depending on how dirty your parts are. Insert your cleaning basket, and let the unit run empty for a cycle or two. This will allow the tank to come to temperature, as well as "de-gas" the cleaning solution.

2.) Clean Your industrial Metal Parts – First, place your metal parts into the cleaning basket. Make sure your parts are arranged in such a way that they are completely submerged when lowered into the cleaning tank. Once the basket and parts are in the tank, choose your cycle time (if applica