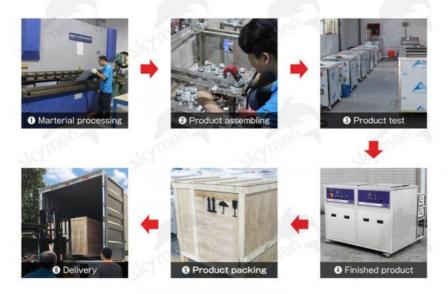

: 38 liters                                                    |
| air<br>bubble<br>rinsing<br>Tank<br>4th hot<br>air | 3rd tank size: 500L*300W*250Deep mm<br>Basket size :450L*250W*200H mm<br>Air bubble rinsinng<br>Heating power :1500W<br>Temperature setting: normal-95 °C<br>4th tank size: 500L*300W*250H<br>Basket size :450L*250W*200H mm<br>Capacity: 38 liters<br>Dry temperature : to 150 °C<br>Drying power 3KW |
| air<br>bubble<br>rinsing<br>Tank<br>4th hot<br>air | 3rd tank size: 500L*300W*250Deep mm<br>Basket size :450L*250W*200H mm<br>Air bubble rinsinng<br>Heating power :1500W<br>Temperature setting: normal-95 °C<br>4th tank size: 500L*300W*250H<br>Basket size :450L*250W*200H mm<br>Capacity: 38 liters<br>Dry temperature : to 150 °C                     |





# **PRODUCTION PROCESS**



## Skymen Office



### **Skymen Factory**



## Skymen Exhibitions



## Skymen Activity







The process of cleaning your parts is actually very simple once you have everything you need:

1.) Get Your Sonic Cleaner Ready – Fill your ultrasonic unit to the "fill line" with hot, clean water. Next, add your cleaning concentrate to around 10% concentration. This can be adjusted up or down depending on how dirty your parts are. Insert your cleaning basket, and let the unit run empty for a cycle or two. This will allow the tank to come to temperature, as well as "de-gas" the cleaning solution.

2.) Clean Your industrial Metal Parts – First, place your metal parts into the cleaning basket. Make sure your parts are arranged in such a way that they are completely submerged when lowered into t