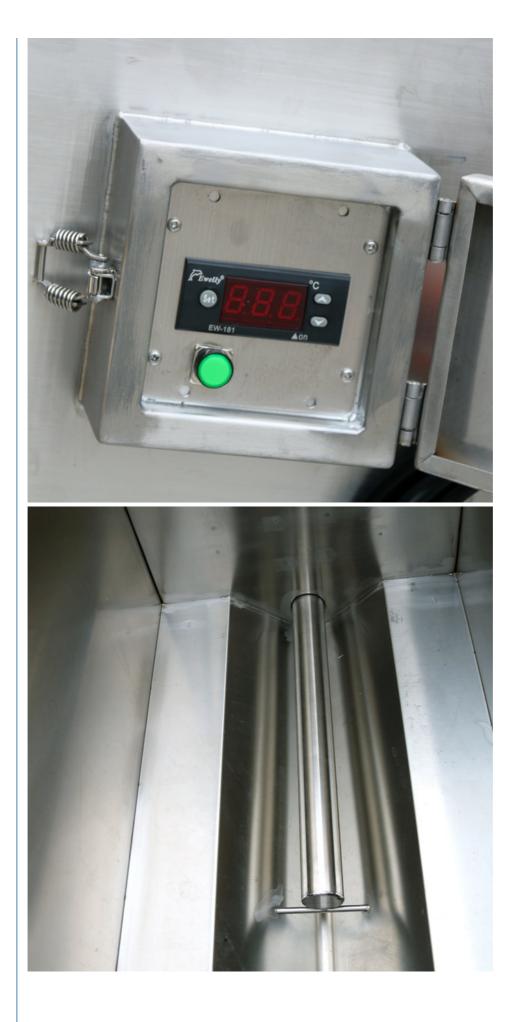

#### Heated Cleaning Large Tank For BBQ Grills With 80°C Temperature PRODUCT SPECIFICATIONS

| 1 | Model           | JP-483                                                      |                                             |  |  |
|---|-----------------|-------------------------------------------------------------|---------------------------------------------|--|--|
| 2 |                 | Function                                                    | Hot water cleaning/soaking                  |  |  |
|   |                 | Tank Material                                               | SUS 304 (SUS 316 can be customized)         |  |  |
|   |                 | Inner tank dimension 1365*520*680mm                         |                                             |  |  |
|   |                 | Tank Capacity                                               | 483L                                        |  |  |
|   |                 | Heating tube                                                | 2pcs                                        |  |  |
|   |                 | Heating Power                                               | 6000W                                       |  |  |
|   | 1st Tank        | 3                                                           | 0~99 hours                                  |  |  |
|   |                 | Temperature setting                                         | Room temperature ~ 80°C adjustable          |  |  |
|   |                 | Thickness of tank                                           | 2mm                                         |  |  |
|   |                 | Drain value                                                 | Yes, in the right side of machine           |  |  |
|   |                 | Water inlet/outlet                                          | Yes                                         |  |  |
|   |                 | Lid                                                         | Yes, hinged with machine body, with gasket  |  |  |
|   |                 | Handle of the basket                                        | Yes                                         |  |  |
|   |                 | Basket load                                                 | 300KG                                       |  |  |
| 4 | Packing         | Overall size                                                | 1465*620*875mm                              |  |  |
|   |                 | Packing size                                                | 1565*720*1000cm                             |  |  |
|   |                 | Packing detail                                              | By wooden case(No logs, free of fumigation) |  |  |
| 5 | Warranty        | 1 year warranty for spare parts, all life technical support |                                             |  |  |
| 6 | Certificate     | CE, RoHS; FCC, RE                                           | CE, RoHS; FCC, REACH                        |  |  |
| 7 | Production time | 5 days if there is stock; 20 days if there is no stock      |                                             |  |  |