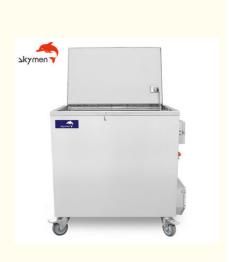

# 80°C Temp 483L 6000W Heated Cleaning Tank For BBQ Grills

## **Product Specification**

- Model:
- Tank Volume:
- Heating Power:
- Internal Tank Size:
- Basket Size:
- Gross Weight:
- Highlight:

| 483L           |
|----------------|
| 6000W          |
| 1365*520*680MM |
| 1315*500*650MM |

#### Heated Cleaning Large Tank For BBQ Grills With 80°C Temperature PRODUCT SPECIFICATIONS

| 1 | Model           | JP-483                                                      |                                             |  |  |
|---|-----------------|-------------------------------------------------------------|---------------------------------------------|--|--|
| 2 |                 | Function                                                    | Hot water cleaning/soaking                  |  |  |
|   |                 | Tank Material                                               | SUS 304 (SUS 316 can be customized)         |  |  |
|   |                 | Inner tank dimension 1365*520*680mm                         |                                             |  |  |
|   |                 | Tank Capacity                                               | 483L                                        |  |  |
|   |                 | Heating tube                                                | 2pcs                                        |  |  |
|   |                 | Heating Power                                               | 6000W                                       |  |  |
|   | 1st Tank        | 3                                                           | 0~99 hours                                  |  |  |
|   |                 | Temperature setting                                         | Room temperature ~ 80°C adjustable          |  |  |
|   |                 | Thickness of tank                                           | 2mm                                         |  |  |
|   |                 | Drain value                                                 | Yes, in the right side of machine           |  |  |
|   |                 | Water inlet/outlet                                          | Yes                                         |  |  |
|   |                 | Lid                                                         | Yes, hinged with machine body, with gasket  |  |  |
|   |                 | Handle of the basket                                        | Yes                                         |  |  |
|   |                 | Basket load                                                 | 300KG                                       |  |  |
| 4 | Packing         | Overall size                                                | 1465*620*875mm                              |  |  |
|   |                 | Packing size                                                | 1565*720*1000cm                             |  |  |
|   |                 | Packing detail                                              | By wooden case(No logs, free of fumigation) |  |  |
| 5 | Warranty        | 1 year warranty for spare parts, all life technical support |                                             |  |  |
| 6 | Certificate     | CE, RoHS; FCC, RE                                           | CE, RoHS; FCC, REACH                        |  |  |
| 7 | Production time | 5 days if there is stock; 20 days if there is no stock      |                                             |  |  |