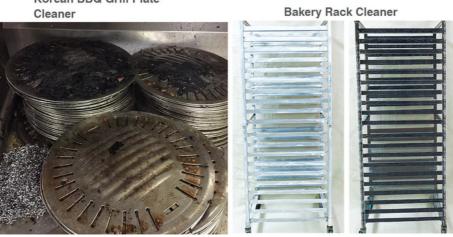

#### Suggest cleaning time:

| ltem                      | Cleaning time         |  |  |  |  |
|---------------------------|-----------------------|--|--|--|--|
| Pot& Pans                 | Initial soak 12 hours |  |  |  |  |
| Hot plates & grills       | Minimum of 12 hours   |  |  |  |  |
|                           | Minimum 3~4 hours     |  |  |  |  |
| Hood filter               | 1 hour                |  |  |  |  |
| Roasting pans             | Initial soak 12 hours |  |  |  |  |
| Gas rings& Cooker<br>tops | Minimum 12 hours      |  |  |  |  |
| Bakery trays and racks    | Initial soak 12 hours |  |  |  |  |
| Serving dishes            | 1-2 hours             |  |  |  |  |
| Oven Racks                | Initial soak 12 hours |  |  |  |  |
| Cleaning Effect show:     |                       |  |  |  |  |

eaning Effect show:

#### Korean BBQ Grill Plate Cleaner

**Roasting Pan Cleaner** 

Sheet Pan Cleaner

Pot Cleaner

Pan Cleaner

Floor Mat Cleaner Hood Filter Cleaner

Impinger Belt Cleaner

Pizza Pan