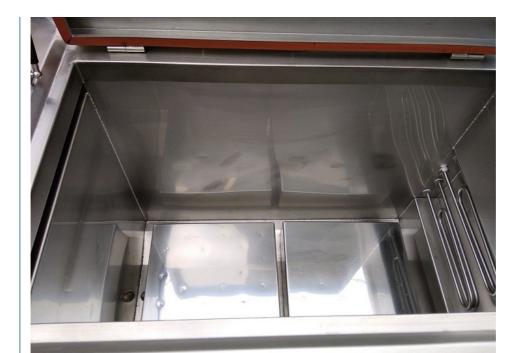

## **Product Specification**

- Model:
- Tank Volume:
- Heating Power:
- Internal Tank Size:
- Basket Size:
- Gross Weight:
- Highlight:

| 483L           |
|----------------|
| 6000W          |
| 1365*520*680MM |
| 1315*500*650MM |

#### Heated Cleaning Large Tank For BBQ Grills With 80°C Temperature PRODUCT SPECIFICATIONS

| 1 | Model           | JP-483                                                      |                                             |  |  |
|---|-----------------|-------------------------------------------------------------|---------------------------------------------|--|--|
| 2 |                 | Function                                                    | Hot water cleaning/soaking                  |  |  |
|   |                 | Tank Material                                               | SUS 304 (SUS 316 can be customized)         |  |  |
|   |                 | Inner tank dimension 1365*520*680mm                         |                                             |  |  |
|   |                 | Tank Capacity                                               | 483L                                        |  |  |
|   |                 | Heating tube                                                | 2pcs                                        |  |  |
|   |                 | Heating Power                                               | 6000W                                       |  |  |
|   | 1st Tank        | 3                                                           | 0~99 hours                                  |  |  |
|   |                 | Temperature setting                                         | Room temperature ~ 80°C adjustable          |  |  |
|   |                 | Thickness of tank                                           | 2mm                                         |  |  |
|   |                 | Drain value                                                 | Yes, in the right side of machine           |  |  |
|   |                 | Water inlet/outlet                                          | Yes                                         |  |  |
|   |                 | Lid                                                         | Yes, hinged with machine body, with gasket  |  |  |
|   |                 | Handle of the basket                                        | Yes                                         |  |  |
|   |                 | Basket load                                                 | 300KG                                       |  |  |
| 4 | Packing         | Overall size                                                | 1465*620*875mm                              |  |  |
|   |                 | Packing size                                                | 1565*720*1000cm                             |  |  |
|   |                 | Packing detail                                              | By wooden case(No logs, free of fumigation) |  |  |
| 5 | Warranty        | 1 year warranty for spare parts, all life technical support |                                             |  |  |
| 6 | Certificate     | CE, RoHS; FCC, RE                                           | CE, RoHS; FCC, REACH                        |  |  |
| 7 | Production time | 5 days if there is stock; 20 days if there is no stock      |                                             |  |  |