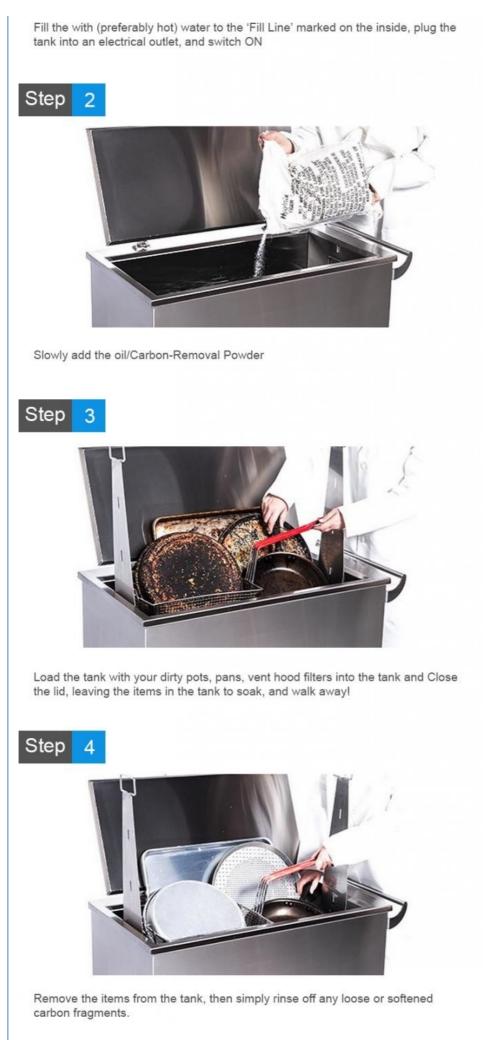

| 1.5KW            | SUS 304  |
| JP-<br>258                             | 258L      | 890*480*605               | 840*460*575     | 990*580*800   | 3KW              |          |
| JP-<br>274                             | 274L      | 840*480*680               | 790*460*650     | 940*580*875   | 3KW              | SUS 304  |
| JP-<br>388                             | 388L      | 1080*460*680              | 1060*440*650    | 1480*560*875  | 4.5KW            | SUS 304  |
| JP-<br>483                             | 483L      | 1365*520*680              | 1315*500*650    | 1465*620*875  | 6KW              | SUS 304  |
|                                        |           |                           |                 |               |                  |          |

# **Directions for use**







#### **PRODUCT CONFIGURATION**









#### Suggest cleaning time:

| ltem                      | Cleaning time         |  |  |  |  |
|---------------------------|-----------------------|--|--|--|--|
| Pot& Pans                 | Initial soak 12 hours |  |  |  |  |
| Hot plates & grills       | Minimum of 12 hours   |  |  |  |  |
|                           | Minimum 3~4 hours     |  |  |  |  |
| Hood filter               | 1 hour                |  |  |  |  |
| Roasting pans             | Initial soak 12 hours |  |  |  |  |
| Gas rings& Cooker<br>tops | Minimum 12 hours      |  |  |  |  |
| Bakery trays and racks    | Initial soak 12 hours |  |  |  |  |
| Serving dishes            | 1-2 hours             |  |  |  |  |
| Oven Racks                | Initial soak 12 hours |  |  |  |  |
| C