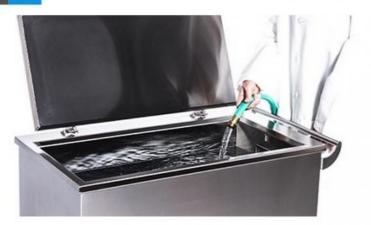

#### Skymen CLEAN TANK

Skymen Clean Tank eliminates carbon and baked-on fats from commercial kitchens. In addition to providing a cleaner and more hygienic working environment, Skymen Clean Tank provides substantial cost savings in the form of reduced chemical supplies, less labour time, reduced water and gas bills and savings on replacement kitchen utensils.

Skymen Clean Tank is a breakthrough product in that it is not acidic, toxic or corrosive. It uses an exclusive biodegradable alkaline detergent called Skymensafe that is not harmful to the environment. It is caustic free making the workplace a safer place. Skymen Clean Tank works for you 24/7.