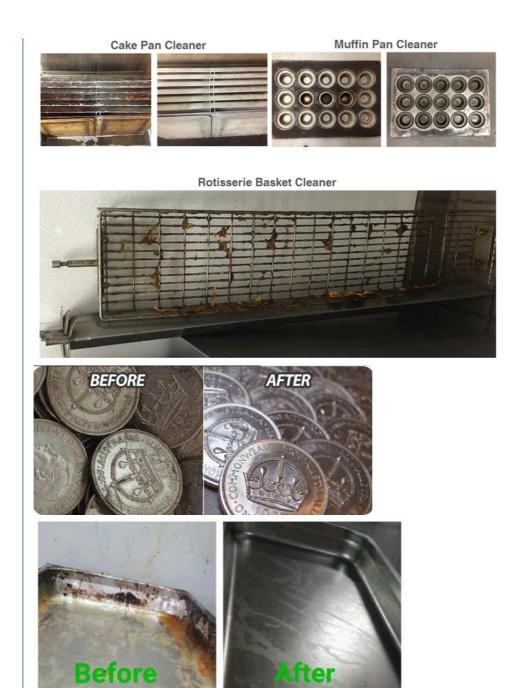

#### Suggest cleaning time:

| ltem                      | Cleaning time         |  |  |  |  |
|---------------------------|-----------------------|--|--|--|--|
| Pot& Pans                 | Initial soak 12 hours |  |  |  |  |
| Hot plates & grills       | Minimum of 12 hours   |  |  |  |  |
|                           | Minimum 3~4 hours     |  |  |  |  |
| Hood filter               | 1 hour                |  |  |  |  |
| Roasting pans             | Initial soak 12 hours |  |  |  |  |
| Gas rings& Cooker<br>tops | Minimum 12 hours      |  |  |  |  |
| Bakery trays and racks    | Initial soak 12 hours |  |  |  |  |
| Serving dishes            | 1-2 hours             |  |  |  |  |
| Oven Racks                | Initial soak 12 hours |  |  |  |  |
| Cleaning Effect show:     |                       |  |  |  |  |

eaning Effect show:

#### Korean BBQ Grill Plate Cleaner

**Roasting Pan Cleaner** 

Sheet Pan Cleaner

Pot Cleaner

Pan Cleaner

Floor Mat Cleaner Hood Filter Cleaner

Impinger Belt Cleaner

Pizza Pan