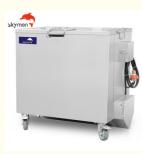

# 80°C Temp 483L 6000W Heated Cleaning Tank For BBQ Grills

## **Product Specification**

- Model:
- Tank Volume:
- Heating Power:
- Internal Tank Size:
- Basket Size:
- Gross Weight:
- Highlight:

| 483L           |
|----------------|
| 6000W          |
| 1365*520*680MM |
| 1315*500*650MM |

#### Heated Cleaning Large Tank For BBQ Grills With 80°C Temperature PRODUCT SPECIFICATIONS

| 1 | Model           | JP-483                                                      |                                             |  |  |
|---|-----------------|-------------------------------------------------------------|---------------------------------------------|--|--|
| 2 |                 | Function                                                    | Hot water cleaning/soaking                  |  |  |
|   |                 | Tank Material                                               | SUS 304 (SUS 316 can be customized)         |  |  |
|   |                 | Inner tank dimension 1365*520*680mm                         |                                             |  |  |
|   |                 | Tank Capacity                                               | 483L                                        |  |  |
|   |                 | Heating tube                                                | 2pcs                                        |  |  |
|   |                 | Heating Power                                               | 6000W                                       |  |  |
|   | 1st Tank        | 3                                                           | 0~99 hours                                  |  |  |
|   |                 | Temperature setting                                         | Room temperature ~ 80°C adjustable          |  |  |
|   |                 | Thickness of tank                                           | 2mm                                         |  |  |
|   |                 | Drain value                                                 | Yes, in the right side of machine           |  |  |
|   |                 | Water inlet/outlet                                          | Yes                                         |  |  |
|   |                 | Lid                                                         | Yes, hinged with machine body, with gasket  |  |  |
|   |                 | Handle of the basket                                        | Yes                                         |  |  |
|   |                 | Basket load                                                 | 300KG                                       |  |  |
| 4 | Packing         | Overall size                                                | 1465*620*875mm                              |  |  |
|   |                 | Packing size                                                | 1565*720*1000cm                             |  |  |
|   |                 | Packing detail                                              | By wooden case(No logs, free of fumigation) |  |  |
| 5 | Warranty        | 1 year warranty for spare parts, all life technical support |                                             |  |  |
| 6 | Certificate     | CE, RoHS; FCC, RE                                           | CE, RoHS; FCC, REACH                        |  |  |
| 7 | Production time | 5 days if there is stock; 20 days if there is no stock      |                                             |  |  |