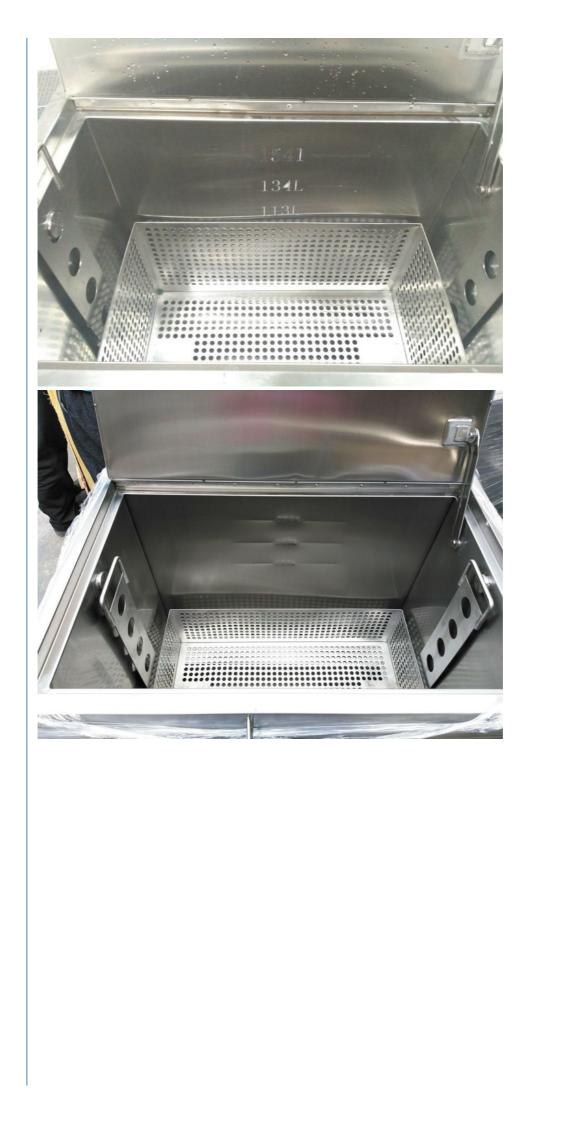

## **Product Specification**

- Model:
- Tank Volume:
- Heating Power:
- Internal Tank Size:
- Basket Size:
- Gross Weight:
- Highlight:

| 483L           |
|----------------|
| 6000W          |
| 1365*520*680MM |
| 1315*500*650MM |

#### Heated Cleaning Large Tank For BBQ Grills With 80°C Temperature PRODUCT SPECIFICATIONS

| 1 | Model           | JP-483                                                      |                                             |  |  |
|---|-----------------|-------------------------------------------------------------|---------------------------------------------|--|--|
| 2 |                 | Function                                                    | Hot water cleaning/soaking                  |  |  |
|   |                 | Tank Material                                               | SUS 304 (SUS 316 can be customized)         |  |  |
|   |                 | Inner tank dimension 1365*520*680mm                         |                                             |  |  |
|   |                 | Tank Capacity                                               | 483L                                        |  |  |
|   |                 | Heating tube                                                | 2pcs                                        |  |  |
|   |                 | Heating Power                                               | 6000W                                       |  |  |
|   | 1st Tank        | 3                                                           | 0~99 hours                                  |  |  |
|   |                 | Temperature setting                                         | Room temperature ~ 80°C adjustable          |  |  |
|   |                 | Thickness of tank                                           | 2mm                                         |  |  |
|   |                 | Drain value                                                 | Yes, in the right side of machine           |  |  |
|   |                 | Water inlet/outlet                                          | Yes                                         |  |  |
|   |                 | Lid                                                         | Yes, hinged with machine body, with gasket  |  |  |
|   |                 | Handle of the basket                                        | Yes                                         |  |  |
|   |                 | Basket load                                                 | 300KG                                       |  |  |
| 4 | Packing         | Overall size                                                | 1465*620*875mm                              |  |  |
|   |                 | Packing size                                                | 1565*720*1000cm                             |  |  |
|   |                 | Packing detail                                              | By wooden case(No logs, free of fumigation) |  |  |
| 5 | Warranty        | 1 year warranty for spare parts, all life technical support |                                             |  |  |
| 6 | Certificate     | CE, RoHS; FCC, RE                                           | CE, RoHS; FCC, REACH                        |  |  |
| 7 | Production time | 5 days if there is stock; 20 days if there is no stock      |                                             |  |  |