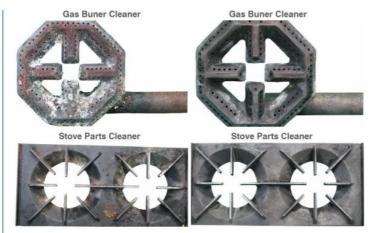

#### Suggest cleaning time:

| ltem                      | Cleaning time         |  |  |  |  |
|---------------------------|-----------------------|--|--|--|--|
| Pot& Pans                 | Initial soak 12 hours |  |  |  |  |
| Hot plates & grills       | Minimum of 12 hours   |  |  |  |  |
|                           | Minimum 3~4 hours     |  |  |  |  |
| Hood filter               | 1 hour                |  |  |  |  |
| Roasting pans             | Initial soak 12 hours |  |  |  |  |
| Gas rings& Cooker<br>tops | Minimum 12 hours      |  |  |  |  |
| Bakery trays and racks    | Initial soak 12 hours |  |  |  |  |
| Serving dishes            | 1-2 hours             |  |  |  |  |
| Oven Racks                | Initial soak 12 hours |  |  |  |  |
| Cleaning Effect show:     |                       |  |  |  |  |

eaning Effect show:

#### Korean BBQ Grill Plate Cleaner

**Roasting Pan Cleaner** 

Sheet Pan Cleaner

Pot Cleaner

Pan Cleaner

Floor Mat Cleaner Hood Filter Cleaner

Impinger Belt Cleaner

Pizza Pan