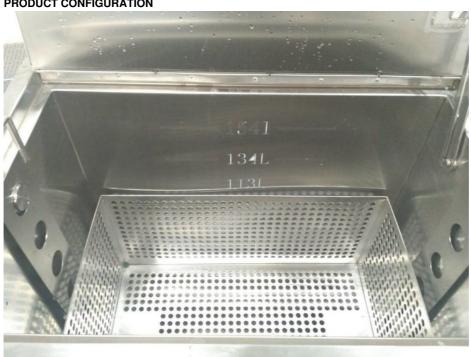

#### PRODUCT CONFIGURATION

## **Product Specification**

Payment Terms:

Model: JP-483Tank Volume: 483LHeating Power: 6000W

Internal Tank Size: 1365\*520\*680MM
Basket Size: 1315\*500\*650MM

• Gross Weight: 300KG

• Highlight: 99hrs Timer Heated Tank Machine,

## PRODUCT SPECIFICATIONS

| 1 | Model           | JP-483                                                      |                                             |  |
|---|-----------------|-------------------------------------------------------------|---------------------------------------------|--|
| 2 | 1st Tank        | Function                                                    | Hot water cleaning/soaking                  |  |
|   |                 | Tank Material                                               | SUS 304 (SUS 316 can be customized)         |  |
|   |                 | Inner tank dimension 1365*520*680mm                         |                                             |  |
|   |                 | Tank Capacity                                               | 483L                                        |  |
|   |                 | Heating tube                                                | 2pcs                                        |  |
|   |                 | Heating Power                                               | 6000W                                       |  |
|   |                 | Time setting                                                | 0~99 hrs                                    |  |
|   |                 | Temperature setting                                         | Room temperature ~ 80°C adjustable          |  |
|   |                 | Thickness of tank                                           | 2mm                                         |  |
|   |                 | Drain value                                                 | Yes, in the right side of machine           |  |
|   |                 | Water inlet/outlet                                          | Yes                                         |  |
|   |                 | Lid                                                         | Yes, hinged with machine body, with gasket  |  |
|   |                 | Handle of the basket                                        | Yes                                         |  |
|   |                 | Basket load                                                 | 300KG                                       |  |
| 4 | Packing         | Overall size                                                | 1465*620*875mm                              |  |
|   |                 | Packing size                                                | 1565*720*1000cm                             |  |
|   |                 | Packing detail                                              | By wooden case(No logs, free of fumigation) |  |
| 5 | Warranty        | 1 year warranty for spare parts, all life technical support |                                             |  |
| 6 | Certificate     | CE, RoHS; FCC, REACH                                        |                                             |  |
| 7 | Production time | 5 days if there is stock; 20 days if there is no stock      |                                             |  |