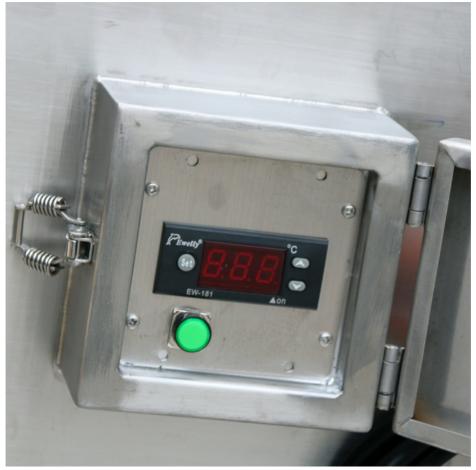

## PRODUCT SPECIFICATIONS

| 1 | Model           | JP-483                                                      |                                             |  |
|---|-----------------|-------------------------------------------------------------|---------------------------------------------|--|
| 2 | 1st Tank        | Function                                                    | Hot water cleaning/soaking                  |  |
|   |                 | Tank Material                                               | SUS 304 (SUS 316 can be customized)         |  |
|   |                 | Inner tank dimension 1365*520*680mm                         |                                             |  |
|   |                 | Tank Capacity                                               | 483L                                        |  |
|   |                 | Heating tube                                                | 2pcs                                        |  |
|   |                 | Heating Power                                               | 6000W                                       |  |
|   |                 | Time setting                                                | 0~99 hrs                                    |  |
|   |                 | Temperature setting                                         | Room temperature ~ 80°C adjustable          |  |
|   |                 | Thickness of tank                                           | 2mm                                         |  |
|   |                 | Drain value                                                 | Yes, in the right side of machine           |  |
|   |                 | Water inlet/outlet                                          | Yes                                         |  |
|   |                 | Lid                                                         | Yes, hinged with machine body, with gasket  |  |
|   |                 | Handle of the basket                                        | Yes                                         |  |
|   |                 | Basket load                                                 | 300KG                                       |  |
| 4 | Packing         | Overall size                                                | 1465*620*875mm                              |  |
|   |                 | Packing size                                                | 1565*720*1000cm                             |  |
|   |                 | Packing detail                                              | By wooden case(No logs, free of fumigation) |  |
| 5 | Warranty        | 1 year warranty for spare parts, all life technical support |                                             |  |
| 6 | Certificate     | CE, RoHS; FCC, REACH                                        |                                             |  |
| 7 | Production time | 5 days if there is stock; 20 days if there is no stock      |                                             |  |