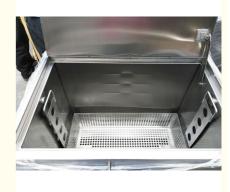

## PRODUCT SPECIFICATIONS

| 1 | Model           | JP-483                                                      |                                             |  |
|---|-----------------|-------------------------------------------------------------|---------------------------------------------|--|
| 2 | 1st Tank        | Function                                                    | Hot water cleaning/soaking                  |  |
|   |                 | Tank Material                                               | SUS 304 (SUS 316 can be customized)         |  |
|   |                 | Inner tank dimension 1365*520*680mm                         |                                             |  |
|   |                 | Tank Capacity                                               | 483L                                        |  |
|   |                 | Heating tube                                                | 2pcs                                        |  |
|   |                 | Heating Power                                               | 6000W                                       |  |
|   |                 | Time setting                                                | 0~99 hrs                                    |  |
|   |                 | Temperature setting                                         | Room temperature ~ 80°C adjustable          |  |
|   |                 | Thickness of tank                                           | 2mm                                         |  |
|   |                 | Drain value                                                 | Yes, in the right side of machine           |  |
|   |                 | Water inlet/outlet                                          | Yes                                         |  |
|   |                 | Lid                                                         | Yes, hinged with machine body, with gasket  |  |
|   |                 | Handle of the basket                                        | Yes                                         |  |
|   |                 | Basket load                                                 | 300KG                                       |  |
| 4 | Packing         | Overall size                                                | 1465*620*875mm                              |  |
|   |                 | Packing size                                                | 1565*720*1000cm                             |  |
|   |                 | Packing detail                                              | By wooden case(No logs, free of fumigation) |  |
| 5 | Warranty        | 1 year warranty for spare parts, all life technical support |                                             |  |
| 6 | Certificate     | CE, RoHS; FCC, REACH                                        |                                             |  |
| 7 | Production time | 5 days if there is stock; 20 days if there is no stock      |                                             |  |

#### **TANK DESIGN**

We are an innovative company and our tanks are manufactured to the highest quality standards using food grade Stainless Steel with safety being paramount in our design. We utilise a lid safety locking mechanism which prevents injuries as well as a user friendly load basket designed to make the process of removing heavy equipment (grills/filters etc) an easy one. Our Tanks are double walled fully insulated, thermostatically controlled to use less electricity. All that is required is a standard 240V 10 amp plug point. Our Tanks are on wheels making installation quick and easy.