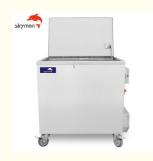

# 99hrs Timer 6000W 483L Heated Tank Machine For Towels

## **Product Specification**

Payment Terms:

Model: JP-483Tank Volume: 483LHeating Power: 6000W

Internal Tank Size: 1365\*520\*680MM
Basket Size: 1315\*500\*650MM

• Gross Weight: 300KG

• Highlight: 99hrs Timer Heated Tank Machine,

483L Heated Tank Machine, 6000W Towels Soak Tank