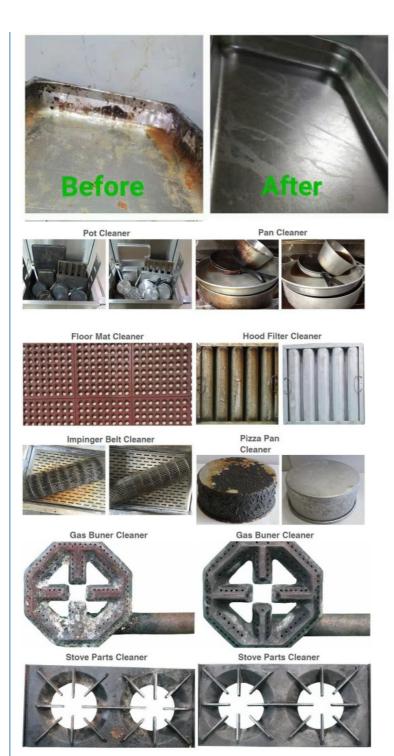

## Suggest cleaning time:

| Item                   | Cleaning time         |  |  |  |
|------------------------|-----------------------|--|--|--|
| Pot& Pans              | Initial soak 12 hours |  |  |  |
| Hot plates & grills    | Minimum of 12 hours   |  |  |  |
| Deep fry baskets       | Minimum 3~4 hours     |  |  |  |
| Hood filter            | 1 hour                |  |  |  |
| J 51                   | Initial soak 12 hours |  |  |  |
| Gas rings& Cooker      | Minimum 12 hours      |  |  |  |
| tops                   |                       |  |  |  |
| Bakery trays and racks | Initial soak 12 hours |  |  |  |
| Serving dishes         | 1-2 hours             |  |  |  |
| Oven Racks             | Initial soak 12 hours |  |  |  |
|                        |                       |  |  |  |

Cleaning Effect show: