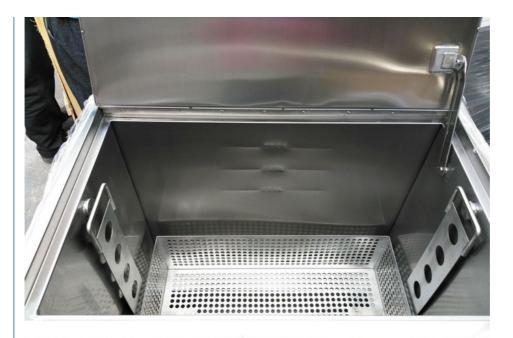

----------|-----------------|---------------|---------------|----------|
| JP-<br>168 | 168L      | 655*410*625               | 605*390*595     | 755*510*785   | 1.5KW         | SUS 304  |
| JP-<br>211 | 211L      | 750*450*625               | 700*430*595     | 850*550*785   | 1.5KW         | SUS 304  |
| JP-<br>258 | 258L      | 890*480*605               | 840*460*575     | 990*580*800   | 3KW           |          |
| JP-<br>274 | 274L      | 840*480*680               | 790*460*650     | 940*580*875   | 3KW           | SUS 304  |
| JP-<br>388 | 388L      | 1080*460*680              | 1060*440*650    | 1480*560*875  | 4.5KW         | SUS 304  |
| JP-<br>483 | 483L      | 1365*520*680              | 1315*500*650    | 1465*620*875  | 6KW           | SUS 304  |

#### PRODUCT CONFIGURATION









## Suggest cleaning time:

| Item                   | Cleaning time         |  |  |  |
|------------------------|-----------------------|--|--|--|
| Pot& Pans              | Initial soak 12 hours |  |  |  |
| Hot plates & grills    | Minimum of 12 hours   |  |  |  |
| Deep fry baskets       | Minimum 3~4 hours     |  |  |  |
| Hood filter            | 1 hour                |  |  |  |
| J 51                   | Initial soak 12 hours |  |  |  |
| Gas rings& Cooker      | Minimum 12 hours      |  |  |  |
| tops                   |                       |  |  |  |
| Bakery trays and racks | Initial soak 12 hours |  |  |  |
| Serving dishes         | 1-2 hours             |  |  |  |
| Oven Racks             | Initial soak 12 hours |  |  |  |
|                        |