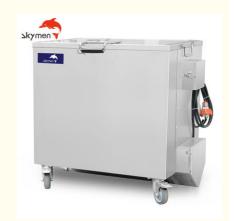

# 99hrs Timer 6000W 483L Heated Tank Machine For Towels

## **Product Specification**

Payment Terms:

Model: JP-483Tank Volume: 483LHeating Power: 6000W

Internal Tank Size: 1365\*520\*680MM
Basket Size: 1315\*500\*650MM

• Gross Weight: 300KG

• Highlight: 99hrs Timer Heated Tank Machine,

483L Heated Tank Machine, 6000W Towels Soak Tank

## PRODUCT SPECIFICATIONS

| 1 | Model           | JP-483                                                      |                                             |  |
|---|-----------------|-------------------------------------------------------------|---------------------------------------------|--|
| 2 | 1st Tank        | Function                                                    | Hot water cleaning/soaking                  |  |
|   |                 | Tank Material                                               | SUS 304 (SUS 316 can be customized)         |  |
|   |                 | Inner tank dimension 1365*520*680mm                         |                                             |  |
|   |                 | Tank Capacity                                               | 483L                                        |  |
|   |                 | Heating tube                                                | 2pcs                                        |  |
|   |                 | Heating Power                                               | 6000W                                       |  |
|   |                 | Time setting                                                | 0~99 hrs                                    |  |
|   |                 | Temperature setting                                         | Room temperature ~ 80°C adjustable          |  |
|   |                 | Thickness of tank                                           | 2mm                                         |  |
|   |                 | Drain value                                                 | Yes, in the right side of machine           |  |
|   |                 | Water inlet/outlet                                          | Yes                                         |  |
|   |                 | Lid                                                         | Yes, hinged with machine body, with gasket  |  |
|   |                 | Handle of the basket                                        | Yes                                         |  |
|   |                 | Basket load                                                 | 300KG                                       |  |
| 4 | Packing         | Overall size                                                | 1465*620*875mm                              |  |
|   |                 | Packing size                                                | 1565*720*1000cm                             |  |
|   |                 | Packing detail                                              | By wooden case(No logs, free of fumigation) |  |
| 5 | Warranty        | 1 year warranty for spare parts, all life technical support |                                             |  |
| 6 | Certificate     | CE, RoHS; FCC, REACH                                        |                                             |  |
| 7 | Production time | 5 days if there is stock; 20 days if there is no stock      |                                             |  |