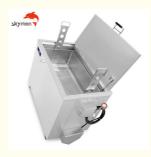

# 99hrs Timer 6000W 483L Heated Tank Machine For Towels

## **Product Specification**

Payment Terms:

Model: JP-483Tank Volume: 483LHeating Power: 6000W

Internal Tank Size: 1365\*520\*680MM
Basket Size: 1315\*500\*650MM

• Gross Weight: 300KG

• Highlight: 99hrs Timer Heated Tank Machine,

483L Heated Tank Machine, 6000W Towels Soak Tank