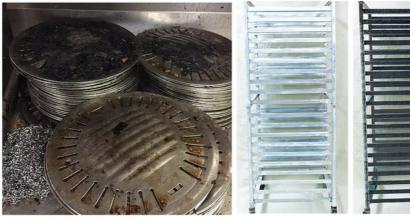

# **Directions for use**

Fill the with (preferably hot) water to the 'Fill Line' marked on the inside, plug the tank into an electrical outlet, and switch ON

Cleaning Effect show:

Korean BBQ Grill Plate Cleaner

### Cleaning steps:

Fill in the tank with clean hot water to the max line; Add the detergent and stir the solution;

Plug the machine into the electrical outlet and switch on; The solution will remains at 80°C; Load the cleaning items such as pots, pans, hood filters and more. Use the lifting basket to lower the items into the appliance. A light rinse is required before using items. Heavily carbonized equipment may need an additional soak. Close the lid, leaving the items in the tank to soak, and walk away. It will clean continuously, remove fat, grease, oil and carbon build up