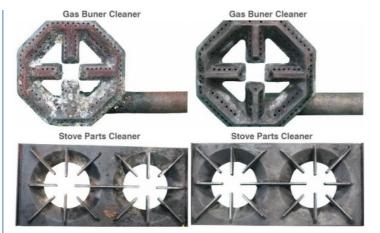

# **Directions for use**

Fill the with (preferably hot) water to the 'Fill Line' marked on the inside, plug the tank into an electrical outlet, and switch ON

Cleaning Effect show:

Korean BBQ Grill Plate Cleaner

Roasting Pan Cleaner

Pot Cleaner

Pan Cleaner

Floor Mat Cleaner Hood Filter Cleaner

Impinger Belt Cleaner

Pizza Pan

Factory and Warehouse

#### Suggest cleaning time:

| cuggeet eleaning time. |  |  |  |  |  |
|------------------------|--|--|--|--|--|
| Cleaning time          |  |  |  |  |  |
| Initial soak 12 hours  |  |  |  |  |  |
| Minimum of 12 hours    |  |  |  |  |  |
| Minimum 3~4 hours      |  |  |  |  |  |
| 1 hour                 |  |  |  |  |  |
| Initial soak 12 hours  |  |  |  |  |  |
| Minimum 12 hours       |  |  |  |  |  |
| Initial soak 12 hours  |  |  |  |  |  |
| 1-2 hours              |  |  |  |  |  |
| Initial soak 12 hours  |  |  |  |  |  |
|                        |  |  |  |  |  |

### Cleaning steps:

Fill in the tank with clean hot water to the max line; Add the detergent and stir the solution;

Plug the machine into the electrical outlet and switch on; The solution will remains at 80°C; Load the cleaning items such as pots, pans, hood filters and more. Use the lifting basket to lower the items into the appliance. A light rinse is required before using items. Heavily carbonized equipment may need an additional soak. Close the lid, leaving the items in the tank to soak, and walk away. It will clean continuously, remove fat, grease, oil and carbon build up