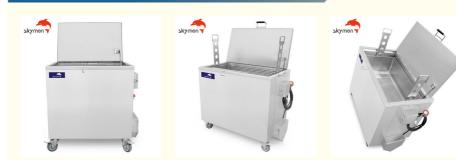

## More Images

## **Product Description**

| PRODUCT SPECIFICATIONS |                       |                                                             |                                             |  |
|------------------------|-----------------------|-------------------------------------------------------------|---------------------------------------------|--|
| 1                      | Model                 | JP-211                                                      |                                             |  |
| 2                      | 1st Tank              | Function                                                    | Hot water cleaning/soaking                  |  |
|                        |                       | Tank Material                                               | SUS 304 (SUS316 can be customized)          |  |
|                        |                       | Inner tank<br>dimension                                     | 750*450*625mm                               |  |
|                        |                       | Tank Capacity                                               | 211L                                        |  |
|                        |                       | Heating tube                                                | 1pcs                                        |  |
|                        |                       | Heating Power                                               | 1500W                                       |  |
|                        |                       | Time setting                                                | 0~99 hours                                  |  |
|                        |                       | Temperature setting                                         | Room temperature ~ 80°C adjustable          |  |
|                        |                       | Thickness of tank                                           | 2mm                                         |  |
|                        |                       | Drain value                                                 | Yes, in the right side of machine           |  |
|                        |                       | Water inlet/outlet                                          | Yes                                         |  |
|                        |                       | Lid                                                         | Yes, hinged with machine body, with gasket  |  |
|                        |                       | Handle of the<br>basket                                     | Yes                                         |  |
|                        |                       | Basket load                                                 | 200KG                                       |  |
|                        | Packing               | Overall size                                                | 850*550*785mm                               |  |
| 4                      |                       | Packing size                                                | 950*650*920cm                               |  |
|                        |                       | Packing detail                                              | By wooden case(No logs, free of fumigation) |  |
| 5                      | Warranty              | 1 year warranty for spare parts, all life technical support |                                             |  |
| 6                      | Certificate           | CE, RoHS; FCC, REACH                                        |                                             |  |
| 7                      | time                  | 5 days if there is stock; 20 days if there is no stock      |                                             |  |
|                        | nalisation Industrial |                                                             |                                             |  |