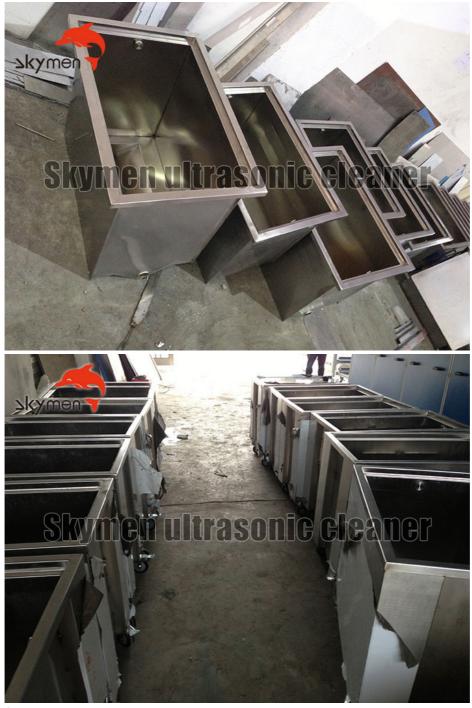

rmarkets; Schools, colleges, caterers; Food production facilities Small tank: for canopy fitlers, grill tops, pans and small trays; Medium tank(popular size); suitable for busy medium sized p

Medium tank(popular size): suitable for busy medium sized pans and large trays & oven racks; Large tank: suitable for greasy filters, pots, baking trays, etc; Skymen also offer custom sizes for larger applications.

# **Directions for use**





Fill the with (preferably hot) water to the 'Fill Line' marked on the inside, plug the tank into an electrical outlet, and switch ON









Cleaning Effect show:

Korean BBQ Grill Plate Cleaner





Roasting Pan Cleaner







Pot Cleaner

Pan Cleaner



Floor Mat Cleaner Hood Filter Cleaner

Impinger Belt Cleaner

Pizza Pan





Factory and Warehouse







#### Suggest cleaning time:

| cuggeet eleaning time. |  |  |  |  |  |
|------------------------|--|--|--|--|--|
| Cleaning time          |  |  |  |  |  |
| Initial soak 12 hours  |  |  |  |  |  |
| Minimum of 12 hours    |  |  |  |  |  |
| Minimum 3~4 hours      |  |  |  |  |  |
| 1 hour                 |  |  |  |  |  |
| Initial soak 12 hours  |  |  |  |  |  |
| Minimum 12 hours       |  |  |  |  |  |
| Initial soak 12 hours  |  |  |  |  |  |
| 1-2 hours              |  |  |  |  |  |
| Initial soak 12 hours  |  |  |  |  |  |
|                        |  |  |  |  |  |

### Cleaning steps:

Fill in the tank with clean hot water to the max line; Add the detergent and stir the solution;

Plug the machine into the electrical outlet and switch on; The solution will remains at 80°C; Load the c