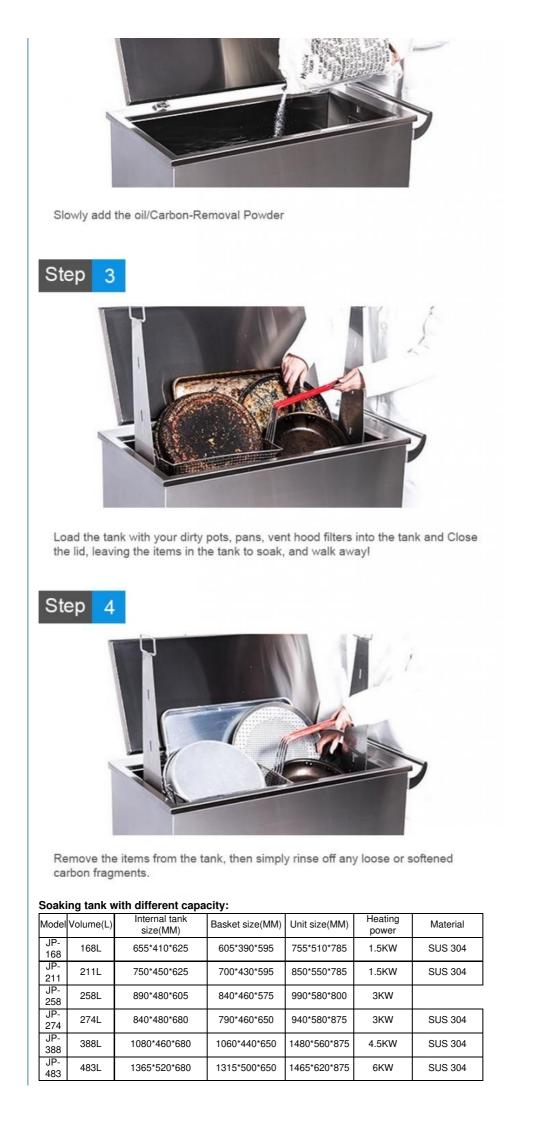

## **Product Specification**

- Model:
- Tank Volume:

• Heating Power:

- Internal Tank Size:
- Basket Size:
- Gross Weight:
- Highlight:

| JP-211L       |
|---------------|
| 211L          |
| 1500W         |
| 750*450*625MM |
| 700*430*595MM |
| 150KG         |
|               |

## **Product Description**

| PRODUCT SPECIFICATIONS |                       |                                                             |                                             |  |
|------------------------|-----------------------|-------------------------------------------------------------|---------------------------------------------|--|
| 1                      | Model                 | JP-211                                                      |                                             |  |
| 2                      | 1st Tank              | Function                                                    | Hot water cleaning/soaking                  |  |
|                        |                       | Tank Material                                               | SUS 304 (SUS316 can be customized)          |  |
|                        |                       | Inner tank<br>dimension                                     | 750*450*625mm                               |  |
|                        |                       | Tank Capacity                                               | 211L                                        |  |
|                        |                       | Heating tube                                                | 1pcs                                        |  |
|                        |                       | Heating Power                                               | 1500W                                       |  |
|                        |                       | Time setting                                                | 0~99 hours                                  |  |
|                        |                       | Temperature setting                                         | Room temperature ~ 80°C adjustable          |  |
|                        |                       | Thickness of tank                                           | 2mm                                         |  |
|                        |                       | Drain value                                                 | Yes, in the right side of machine           |  |
|                        |                       | Water inlet/outlet                                          | Yes                                         |  |
|                        |                       | Lid                                                         | Yes, hinged with machine body, with gasket  |  |
|                        |                       | Handle of the<br>basket                                     | Yes                                         |  |
|                        |                       | Basket load                                                 | 200KG                                       |  |
|                        | Packing               | Overall size                                                | 850*550*785mm                               |  |
| 4                      |                       | Packing size                                                | 950*650*920cm                               |  |
|                        |                       | Packing detail                                              | By wooden case(No logs, free of fumigation) |  |
| 5                      | Warranty              | 1 year warranty for spare parts, all life technical support |                                             |  |
| 6                      | Certificate           | CE, RoHS; FCC, REACH                                        |                                             |  |
| 7                      | time                  | 5 days if there is stock; 20 days if there is no stock      |                                             |  |
|                        | nalisation Industrial |                                                             |                                             |  |