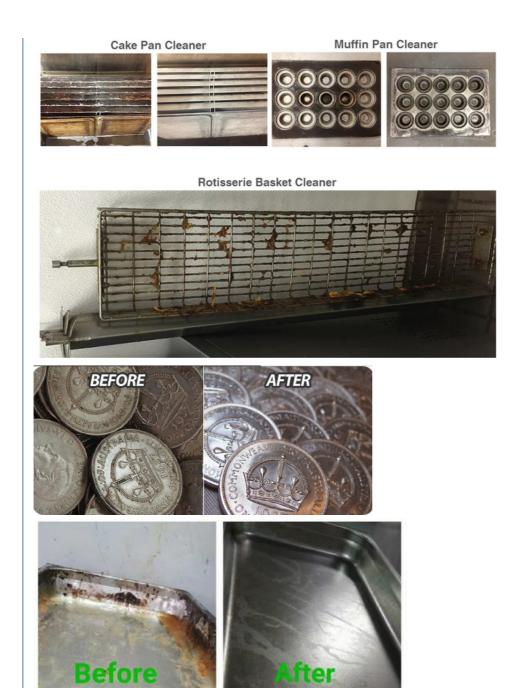

# **Directions for use**

Fill the with (preferably hot) water to the 'Fill Line' marked on the inside, plug the tank into an electrical outlet, and switch ON

Cleaning Effect show:

Korean BBQ Grill Plate Cleaner

Roasting Pan Cleaner

Pot Cleaner

Pan Cleaner

Floor Mat Cleaner Hood Filter Cleaner

Impinger Belt Cleaner

Pizza Pan

Factory and Warehouse

#### Suggest cleaning time:

| cuggeet eleaning time. |  |  |  |  |  |
|------------------------|--|--|--|--|--|
| Cleaning time          |  |  |  |  |  |
| Initial soak 12 hours  |  |  |  |  |  |
| Minimum of 12 hours    |  |  |  |  |  |
| Minimum 3~4 hours      |  |  |  |  |  |
| 1 hour                 |  |  |  |  |  |
| Initial soak 12 hours  |  |  |  |  |  |
| Minimum 12 hours       |  |  |  |  |  |
| Initial soak 12 hours  |  |  |  |  |  |
| 1-2 hours              |  |  |  |  |  |
| Initial soak 12 hours  |  |  |  |  |  |
|                        |  |  |  |  |  |

### Cleaning steps:

Fill in the tank with clean hot water to the max line; Add the detergent and stir the solution;

Plug the machine into the electrical outlet and switch on; The solution will remains at 80°C; Load the cleaning items such as pots, pans, hood filters and more. Use the lifting basket to lower the items into the appliance. A light rinse is required before using items. Heavily carbonized equipment may need an additional soak. Close the lid, leaving the items in the tank to soak, and walk away. It will clean continuously, remove fat, grease, oil and carbon build up