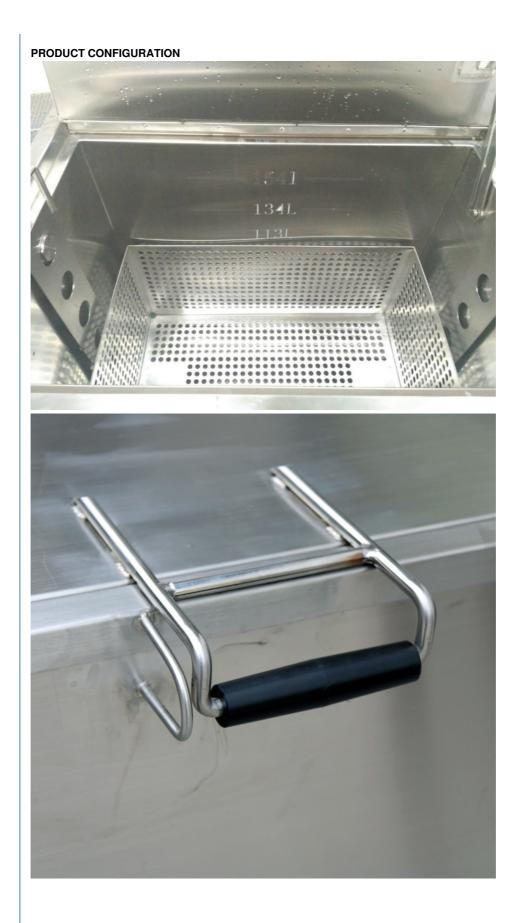

## **Product Description**

| PRODUCT SPECIFICATIONS |                       |                                                             |                                             |  |
|------------------------|-----------------------|-------------------------------------------------------------|---------------------------------------------|--|
| 1                      | Model                 | JP-211                                                      |                                             |  |
| 2                      | 1st Tank              | Function                                                    | Hot water cleaning/soaking                  |  |
|                        |                       | Tank Material                                               | SUS 304 (SUS316 can be customized)          |  |
|                        |                       | Inner tank<br>dimension                                     | 750*450*625mm                               |  |
|                        |                       | Tank Capacity                                               | 211L                                        |  |
|                        |                       | Heating tube                                                | 1pcs                                        |  |
|                        |                       | Heating Power                                               | 1500W                                       |  |
|                        |                       | Time setting                                                | 0~99 hours                                  |  |
|                        |                       | Temperature setting                                         | Room temperature ~ 80°C adjustable          |  |
|                        |                       | Thickness of tank                                           | 2mm                                         |  |
|                        |                       | Drain value                                                 | Yes, in the right side of machine           |  |
|                        |                       | Water inlet/outlet                                          | Yes                                         |  |
|                        |                       | Lid                                                         | Yes, hinged with machine body, with gasket  |  |
|                        |                       | Handle of the<br>basket                                     | Yes                                         |  |
|                        |                       | Basket load                                                 | 200KG                                       |  |
|                        | Packing               | Overall size                                                | 850*550*785mm                               |  |
| 4                      |                       | Packing size                                                | 950*650*920cm                               |  |
|                        |                       | Packing detail                                              | By wooden case(No logs, free of fumigation) |  |
| 5                      | Warranty              | 1 year warranty for spare parts, all life technical support |                                             |  |
| 6                      | Certificate           | CE, RoHS; FCC, REACH                                        |                                             |  |
| 7                      | time                  | 5 days if there is stock; 20 days if there is no stock      |                                             |  |
|                        | nalisation Industrial |                                                             |                                             |  |