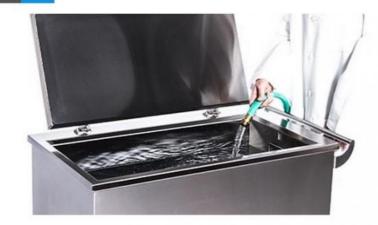

# **Directions for use**

Fill the with (preferably hot) water to the 'Fill Line' marked on the inside, plug the tank into an electrical outlet, and switch ON

Cleaning Effect show:

Korean BBQ Grill Plate Cleaner

### Cleaning steps:

Fill in the tank with clean hot water to the max line; Add the detergent and stir the solution;

Plug the machine into the electrical outlet and switch on; The solution will remains at 80°C; Load the cleaning items such as pots, pans, hood filters and more. Use the lifting basket to lower the items into the appliance. A light rinse is required before using items. Heavily carbonized equipment may need an additional soak. Close the lid, leaving the items in the tank to soak, and walk away. It will clean continuously, remove fat, grease, oil and carbon build up