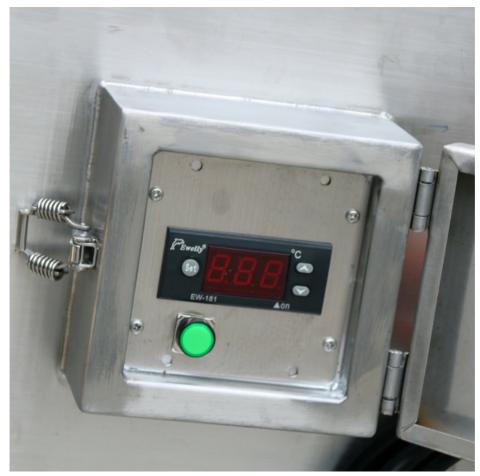

## **Product Description**

| PRODUCT SPECIFICATIONS |                       |                                                             |                                             |  |
|------------------------|-----------------------|-------------------------------------------------------------|---------------------------------------------|--|
| 1                      | Model                 | JP-211                                                      |                                             |  |
| 2                      | 1st Tank              | Function                                                    | Hot water cleaning/soaking                  |  |
|                        |                       | Tank Material                                               | SUS 304 (SUS316 can be customized)          |  |
|                        |                       | Inner tank<br>dimension                                     | 750*450*625mm                               |  |
|                        |                       | Tank Capacity                                               | 211L                                        |  |
|                        |                       | Heating tube                                                | 1pcs                                        |  |
|                        |                       | Heating Power                                               | 1500W                                       |  |
|                        |                       | Time setting                                                | 0~99 hours                                  |  |
|                        |                       | Temperature setting                                         | Room temperature ~ 80°C adjustable          |  |
|                        |                       | Thickness of tank                                           | 2mm                                         |  |
|                        |                       | Drain value                                                 | Yes, in the right side of machine           |  |
|                        |                       | Water inlet/outlet                                          | Yes                                         |  |
|                        |                       | Lid                                                         | Yes, hinged with machine body, with gasket  |  |
|                        |                       | Handle of the<br>basket                                     | Yes                                         |  |
|                        |                       | Basket load                                                 | 200KG                                       |  |
|                        | Packing               | Overall size                                                | 850*550*785mm                               |  |
| 4                      |                       | Packing size                                                | 950*650*920cm                               |  |
|                        |                       | Packing detail                                              | By wooden case(No logs, free of fumigation) |  |
| 5                      | Warranty              | 1 year warranty for spare parts, all life technical support |                                             |  |
| 6                      | Certificate           | CE, RoHS; FCC, REACH                                        |                                             |  |
| 7                      | time                  | 5 days if there is stock; 20 days if there is no stock      |                                             |  |
|                        | nalisation Industrial |                                                             |                                             |  |

# **Directions for use**

Fill the with (preferably hot) water to the 'Fill Line' marked on the inside, plug the tank into an electrical outlet, and switch ON

Cleaning Effect show:

Korean BBQ Grill Plate Cleaner