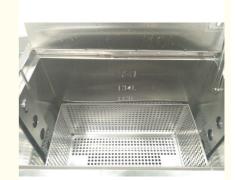

## **Product Specification**

- Model:
- Tank Volume:

• Heating Power:

- Internal Tank Size:
- Basket Size:
- Gross Weight:
- Highlight:

| JP-211L       |
|---------------|
| 211L          |
| 1500W         |
| 750*450*625MM |
| 700*430*595MM |
| 150KG         |
|               |

## **Product Description**

| PRODUCT SPECIFICATIONS |                       |                                                             |                                             |  |
|------------------------|-----------------------|-------------------------------------------------------------|---------------------------------------------|--|
| 1                      | Model                 | JP-211                                                      |                                             |  |
| 2                      | 1st Tank              | Function                                                    | Hot water cleaning/soaking                  |  |
|                        |                       | Tank Material                                               | SUS 304 (SUS316 can be customized)          |  |
|                        |                       | Inner tank<br>dimension                                     | 750*450*625mm                               |  |
|                        |                       | Tank Capacity                                               | 211L                                        |  |
|                        |                       | Heating tube                                                | 1pcs                                        |  |
|                        |                       | Heating Power                                               | 1500W                                       |  |
|                        |                       | Time setting                                                | 0~99 hours                                  |  |
|                        |                       | Temperature setting                                         | Room temperature ~ 80°C adjustable          |  |
|                        |                       | Thickness of tank                                           | 2mm                                         |  |
|                        |                       | Drain value                                                 | Yes, in the right side of machine           |  |
|                        |                       | Water inlet/outlet                                          | Yes                                         |  |
|                        |                       | Lid                                                         | Yes, hinged with machine body, with gasket  |  |
|                        |                       | Handle of the<br>basket                                     | Yes                                         |  |
|                        |                       | Basket load                                                 | 200KG                                       |  |
|                        | Packing               | Overall size                                                | 850*550*785mm                               |  |
| 4                      |                       | Packing size                                                | 950*650*920cm                               |  |
|                        |                       | Packing detail                                              | By wooden case(No logs, free of fumigation) |  |
| 5                      | Warranty              | 1 year warranty for spare parts, all life technical support |                                             |  |
| 6                      | Certificate           | CE, RoHS; FCC, REACH                                        |                                             |  |
| 7                      | time                  | 5 days if there is stock; 20 days if there is no stock      |                                             |  |
|                        | nalisation Industrial |                                                             |                                             |  |