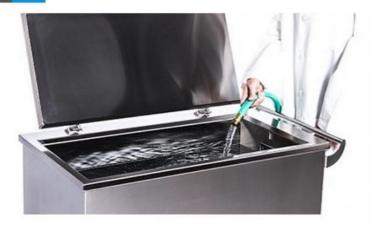

## Directions for use

Step

Fill the with (preferably hot) water to the 'Fill Line' marked on the inside, plug the tank into an electrical outlet, and switch ON