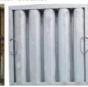

# Soaking Tank Machine For rolling pin In Bakery Shop With 1500W Heating Power

#### **Product Specification**

Model: JP-211LTank Volume: 211LHeating Power: 1500W

Internal Tank Size: 750\*450\*625MM
 Basket Size: 700\*430\*595MM

• Gross Weight: 150KG

• Highlight: SUS316 Kitchen Soak Tank,

#### PRODUCT SPECIFICATIONS

| 1 | Model           |                                                             | JP-211                                      |  |  |  |
|---|-----------------|-------------------------------------------------------------|---------------------------------------------|--|--|--|
|   | 1st Tank        | Function                                                    | Hot water cleaning/soaking                  |  |  |  |
|   |                 | Tank Material                                               | SUS 304 (SUS 316 can be customized)         |  |  |  |
|   |                 | Inner tank<br>dimension                                     | 750*450*625mm                               |  |  |  |
|   |                 | Tank Capacity                                               | 211L                                        |  |  |  |
|   |                 | Heating tube                                                | 1pcs                                        |  |  |  |
|   |                 | Heating Power                                               | 1500W                                       |  |  |  |
| 2 |                 | Time setting                                                | 0~99 hours                                  |  |  |  |
| ۲ |                 | Temperature setting                                         | Room temperature ~ 80°C adjustable          |  |  |  |
|   |                 | Thickness of tank                                           | 2mm                                         |  |  |  |
|   |                 | Drain value                                                 | Yes, in the right side of machine           |  |  |  |
|   |                 | Water inlet/outlet                                          | Yes                                         |  |  |  |
|   |                 | Lid                                                         | Yes, hinged with machine body, with gasket  |  |  |  |
|   |                 | Handle of the<br>basket                                     | Yes                                         |  |  |  |
|   |                 | Basket load                                                 | 200KG                                       |  |  |  |
|   | Packing         | Overall size                                                | 850*550*785mm                               |  |  |  |
| 4 |                 | Packing size                                                | 950*650*920cm                               |  |  |  |
|   |                 | Packing detail                                              | By wooden case(No logs, free of fumigation) |  |  |  |
| 5 | Warranty        | 1 year warranty for spare parts, all life technical support |                                             |  |  |  |
| 6 | Certificate     | CE, RoHS; FCC, REACH                                        |                                             |  |  |  |
| 7 | Production time | 5 days if there is stock; 20 days if there is no stock      |                                             |  |  |  |