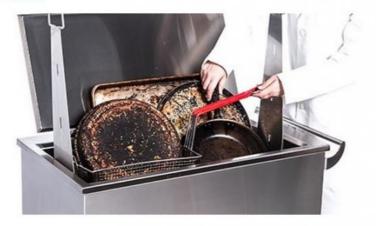

## Step (

Load the tank with your dirty pots, pans, vent hood filters into the tank and Close