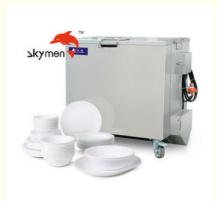

#### **Product Description**

Soaking Tank Machine For rolling pin In Bakery Shop With 1500W Heating Power

#### Cleaning steps:

Fill in the tank with clean hot water to the max line; Add the detergent and stir the solution;

Plug the machine into the electrical outlet and switch on; The solution will remains at 80°C;

Load the cleaning items such as pots, pans, hood filters and more. Use the lifting basket to lower the items into the appliance. A light rinse is required before using items. Heavily carbonized equipment may need an additional soak.

Close the lid, leaving the items in the tank to soak, and walk away. It will clean continuously, remove fat, grease, oil and carbon build up