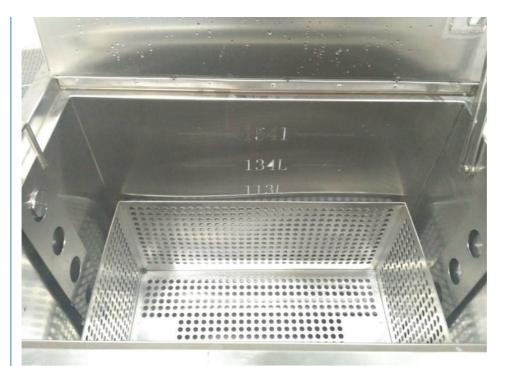

#### **Product Specification**

Model: JP-211LTank Volume: 211LHeating Power: 1500W

Internal Tank Size: 750\*450\*625MM
 Basket Size: 700\*430\*595MM

• Gross Weight: 150KG

• Highlight: SUS316 Kitchen Soak Tank,

#### PRODUCT SPECIFICATIONS

| 1 | Model           |                                                             | JP-211                                      |  |  |  |
|---|-----------------|-------------------------------------------------------------|---------------------------------------------|--|--|--|
|   | 1st Tank        | Function                                                    | Hot water cleaning/soaking                  |  |  |  |
|   |                 | Tank Material                                               | SUS 304 (SUS 316 can be customized)         |  |  |  |
|   |                 | Inner tank<br>dimension                                     | 750*450*625mm                               |  |  |  |
|   |                 | Tank Capacity                                               | 211L                                        |  |  |  |
|   |                 | Heating tube                                                | 1pcs                                        |  |  |  |
|   |                 | Heating Power                                               | 1500W                                       |  |  |  |
| 2 |                 | Time setting                                                | 0~99 hours                                  |  |  |  |
| ۲ |                 | Temperature setting                                         | Room temperature ~ 80°C adjustable          |  |  |  |
|   |                 | Thickness of tank                                           | 2mm                                         |  |  |  |
|   |                 | Drain value                                                 | Yes, in the right side of machine           |  |  |  |
|   |                 | Water inlet/outlet                                          | Yes                                         |  |  |  |
|   |                 | Lid                                                         | Yes, hinged with machine body, with gasket  |  |  |  |
|   |                 | Handle of the<br>basket                                     | Yes                                         |  |  |  |
|   |                 | Basket load                                                 | 200KG                                       |  |  |  |
|   | Packing         | Overall size                                                | 850*550*785mm                               |  |  |  |
| 4 |                 | Packing size                                                | 950*650*920cm                               |  |  |  |
|   |                 | Packing detail                                              | By wooden case(No logs, free of fumigation) |  |  |  |
| 5 | Warranty        | 1 year warranty for spare parts, all life technical support |                                             |  |  |  |
| 6 | Certificate     | CE, RoHS; FCC, REACH                                        |                                             |  |  |  |
| 7 | Production time | 5 days if there is stock; 20 days if there is no stock      |                                             |  |  |  |

#### Soaking tank with different capacity:

| our and an arrangement of the second of the |           |                           |                 |               |               |          |  |  |
|-------------------------------------------------------------------------------------------------------------------------------------------------------------------------------------------------------------------------------------------------------------------------------------------------------------------------------------------------------------------------------------------------------------------------------------------------------------------------------------------------------------------------------------------------------------------------------------------------------------------------------------------------------------------------------------------------------------------------------------------------------------------------------------------------------------------------------------------------------------------------------------------------------------------------------------------------------------------------------------------------------------------------------------------------------------------------------------------------------------------------------------------------------------------------------------------------------------------------------------------------------------------------------------------------------------------------------------------------------------------------------------------------------------------------------------------------------------------------------------------------------------------------------------------------------------------------------------------------------------------------------------------------------------------------------------------------------------------------------------------------------------------------------------------------------------------------------------------------------------------------------------------------------------------------------------------------------------------------------------------------------------------------------------------------------------------------------------------------------------------------------|-----------|---------------------------|-----------------|---------------|---------------|----------|--|--|
| Model                                                                                                                                                                                                                                                                                                                                                                                                                                                                                                                                                                                                                                                                                                                                                                                                                                                                                                                                                                                                                                                                                                                                                                                                                                                                                                                                                                                                                                                                                                                                                                                                                                                                                                                                                                                                                                                                                                                                                                                                                                                                                                                         | Volume(L) | Internal tank<br>size(MM) | Basket size(MM) | Unit size(MM) | Heating power | Material |  |  |
| JP-<br>168                                                                                                                                                                                                                                                                                                                                                                                                                                                                                                                                                                                                                                                                                                                                                                                                                                                                                                                                                                                                                                                                                                                                                                                                                                                                                                                                                                                                                                                                                                                                                                                                                                                                                                                                                                                                                                                                                                                                                                                                                                                                                                                    | 168L      | 655*410*625               | 605*390*595     | 755*510*785   | 1.5KW         | SUS 304  |  |  |
| JP-<br>211                                                                                                                                                                                                                                                                                                                                                                                                                                                                                                                                                                                                                                                                                                                                                                                                                                                                                                                                                                                                                                                                                                                                                                                                                                                                                                                                                                                                                                                                                                                                                                                                                                                                                                                                                                                                                                                                                                                                                                                                                                                                                                                    | 211L      | 750*450*625               | 700*430*595     | 850*550*785   | 1.5KW         | SUS 304  |  |  |
| JP-<br>258                                                                                                                                                                                                                                                                                                                                                                                                                                                                                                                                                                                                                                                                                                                                                                                                                                                                                                                                                                                                                                                                                                                                                                                                                                                                                                                                                                                                                                                                                                                                                                                                                                                                                                                                                                                                                                                                                                                                                                                                                                                                                                                    | 258L      | 890*480*605               | 840*460*575     | 990*580*800   | 3KW           |          |  |  |
| JP-<br>274                                                                                                                                                                                                                                                                                                                                                                                                                                                                                                                                                                                                                                                                                                                                                                                                                                                                                                                                                                                                                                                                                                                                                                                                                                                                                                                                                                                                                                                                                                                                                                                                                                                                                                                                                                                                                                                                                                                                                                                                                                                                                                                    | 274L      | 840*480*680               | 790*460*650     | 940*580*875   | 3KW           | SUS 304  |  |  |
| JP-<br>388                                                                                                                                                                                                                                                                                                                                                                                                                                                                                                                                                                                                                                                                                                                                                                                                                                                                                                                                                                                                                                                                                                                                                                                                                                                                                                                                                                                                                                                                                                                                                                                                                                                                                                                                                                                                                                                                                                                                                                                                                                                                                                                    | 388L      | 1080*460*680              | 1060*440*650    | 1480*560*875  | 4.5KW         | SUS 304  |  |  |
| JP-<br>483                                                                                                                                                                                                                                                                                                                                                                                                                                                                                                                                                                                                                                                                                                                                                                                                                                                                                                                                                                                                                                                                                                                                                                                                                                                                                                                                                                                                                                                                                                                                                                                                                                                                                                                                                                                                                                                                                                                                                                                                                                                                                                                    | 483L      | 1365*520*680              | 1315*500*650    | 1465*620*875  | 6KW           | SUS 304  |  |  |