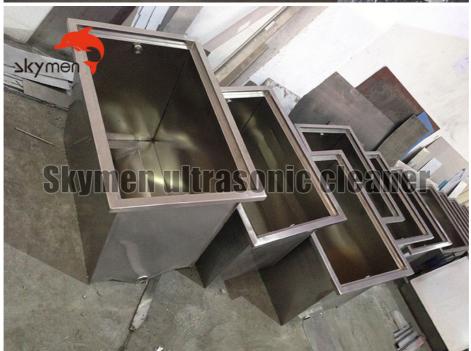

| 483L      | 1365*520*680              | 1315*500*650    | 1465*620*875  | 6KW           | SUS 304  |  |  |

#### **Factory and Warehouse**











#### Suggest cleaning time:

| Cleaning time         |  |  |
|-----------------------|--|--|
| Initial soak 12 hours |  |  |
| Minimum of 12 hours   |  |  |
| Minimum 3~4 hours     |  |  |
| 1 hour                |  |  |
| Initial soak 12 hours |  |  |
| Minimum 12 hours      |  |  |
| Initial soak 12 hours |  |  |
| 1-2 hours             |  |  |
| Initial soak 12 hours |  |  |
|                       |  |  |

#### Cleaning steps:

Fill in the tank with clean hot water to the max line; Add the detergent and stir the solution;

Plug the machine into the electrical outlet and switch on; The solution will remains at 80°C;

Load the cleaning items such as pots, pans, hood filters and more. Use the lifting basket to lower the items into the appliance. A light rinse is required before using