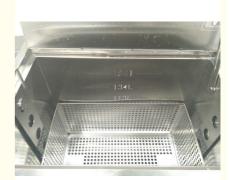

#### **Product Specification**

Model: JP-211LTank Volume: 211LHeating Power: 1500W

Internal Tank Size: 750\*450\*625MM
 Basket Size: 700\*430\*595MM

• Gross Weight: 150KG

• Highlight: SUS316 Kitchen Soak Tank,

#### PRODUCT SPECIFICATIONS

| 1 | Model           |                                                             | JP-211                                      |  |  |  |
|---|-----------------|-------------------------------------------------------------|---------------------------------------------|--|--|--|
|   | 1st Tank        | Function                                                    | Hot water cleaning/soaking                  |  |  |  |
|   |                 | Tank Material                                               | SUS 304 (SUS 316 can be customized)         |  |  |  |
|   |                 | Inner tank<br>dimension                                     | 750*450*625mm                               |  |  |  |
|   |                 | Tank Capacity                                               | 211L                                        |  |  |  |
|   |                 | Heating tube                                                | 1pcs                                        |  |  |  |
|   |                 | Heating Power                                               | 1500W                                       |  |  |  |
| 2 |                 | Time setting                                                | 0~99 hours                                  |  |  |  |
| ۲ |                 | Temperature setting                                         | Room temperature ~ 80°C adjustable          |  |  |  |
|   |                 | Thickness of tank                                           | 2mm                                         |  |  |  |
|   |                 | Drain value                                                 | Yes, in the right side of machine           |  |  |  |
|   |                 | Water inlet/outlet                                          | Yes                                         |  |  |  |
|   |                 | Lid                                                         | Yes, hinged with machine body, with gasket  |  |  |  |
|   |                 | Handle of the<br>basket                                     | Yes                                         |  |  |  |
|   |                 | Basket load                                                 | 200KG                                       |  |  |  |
|   | Packing         | Overall size                                                | 850*550*785mm                               |  |  |  |
| 4 |                 | Packing size                                                | 950*650*920cm                               |  |  |  |
|   |                 | Packing detail                                              | By wooden case(No logs, free of fumigation) |  |  |  |
| 5 | Warranty        | 1 year warranty for spare parts, all life technical support |                                             |  |  |  |
| 6 | Certificate     | CE, RoHS; FCC, REACH                                        |                                             |  |  |  |
| 7 | Production time | 5 days if there is stock; 20 days if there is no stock      |                                             |  |  |  |