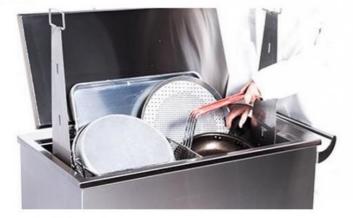

## Step 4

Remove the items from the tank, then simply rinse off any loose or softened carbon fragments.