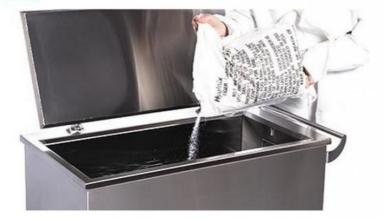

ication: RoHS, CE, FCC, SGS

Model Number: JP-211 Minimum Order Quantity: 1

Price: Negotiation
Packaging Details: Wooden case
Delivery Time: In Stock
Payment Terms: T/T

• Supply Ability: 800 pcs per month



#### **Product Specification**

Model: JP-211LTank Volume: 211LHeating Power: 1500W

Internal Tank Size: 750\*450\*625MM
 Basket Size: 700\*430\*595MM

• Gross Weight: 150KG

• Highlight: SUS316 Kitchen Soak Tank,

2mm Thickness Kitchen Soak Tank, FCC Heated Tank Cleaning Machine



#### More Images





#### **Product Description**

Soaking Tank Machine For rolling pin In Bakery Shop With 1500W Heating Power

## Directions for use

Step



Fill the with (preferably hot) water to the 'Fill Line' marked on the inside, plug the tank into an electrical outlet, and switch ON

## Step 2



Slowly add the oil/Carbon-Removal Powder

## Step (



Load the tank with your dirty pots, pans, vent hood filters into the tank and Close

## Step 4



Remove the items from the tank, then simply rinse off any loose or softened carbon fragments.

#### PRODUCT SPECIFICATIONS

| 1 | Model           |                                                             | JP-211                                      |  |  |  |
|---|-----------------|-------------------------------------------------------------|---------------------------------------------|--|--|--|
|   | 1st Tank        | Function                                                    | Hot water cleaning/soaking                  |  |  |  |
|   |                 | Tank Material                                               | SUS 304 (SUS