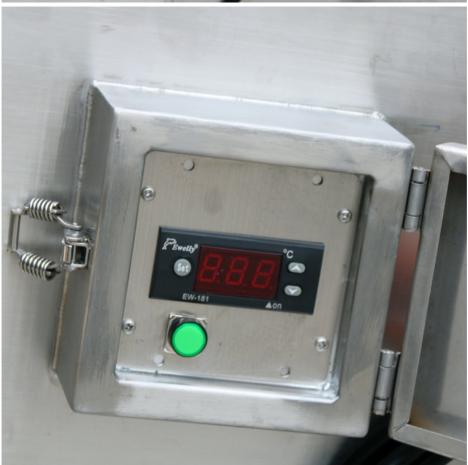

#### PRODUCT SPECIFICATIONS

| 1 | Model           |                                                             | JP-211                                      |  |  |  |
|---|-----------------|-------------------------------------------------------------|---------------------------------------------|--|--|--|
|   | 1st Tank        | Function                                                    | Hot water cleaning/soaking                  |  |  |  |
|   |                 | Tank Material                                               | SUS 304 (SUS 316 can be customized)         |  |  |  |
|   |                 | Inner tank<br>dimension                                     | 750*450*625mm                               |  |  |  |
|   |                 | Tank Capacity                                               | 211L                                        |  |  |  |
|   |                 | Heating tube                                                | 1pcs                                        |  |  |  |
|   |                 | Heating Power                                               | 1500W                                       |  |  |  |
| 2 |                 | Time setting                                                | 0~99 hours                                  |  |  |  |
| ۲ |                 | Temperature setting                                         | Room temperature ~ 80°C adjustable          |  |  |  |
|   |                 | Thickness of tank                                           | 2mm                                         |  |  |  |
|   |                 | Drain value                                                 | Yes, in the right side of machine           |  |  |  |
|   |                 | Water inlet/outlet                                          | Yes                                         |  |  |  |
|   |                 | Lid                                                         | Yes, hinged with machine body, with gasket  |  |  |  |
|   |                 | Handle of the<br>basket                                     | Yes                                         |  |  |  |
|   |                 | Basket load                                                 | 200KG                                       |  |  |  |
|   | Packing         | Overall size                                                | 850*550*785mm                               |  |  |  |
| 4 |                 | Packing size                                                | 950*650*920cm                               |  |  |  |
|   |                 | Packing detail                                              | By wooden case(No logs, free of fumigation) |  |  |  |
| 5 | Warranty        | 1 year warranty for spare parts, all life technical support |                                             |  |  |  |
| 6 | Certificate     | CE, RoHS; FCC, REACH                                        |                                             |  |  |  |
| 7 | Production time | 5 days if there is stock; 20 days if there is no stock      |                                             |  |  |  |