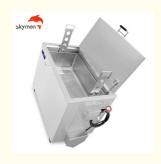

### **Product Specification**

Model: JP-168LTank Volume: 168LHeating Power: 1500W

Internal Tank Size: 655\*410\*625MM
 Basket Size: 605\*390\*595MM

• Gross Weight: 120KG

Highlight: SUS316 Kitchen Soak Tank,

## PRODUCT SPECIFICATIONS

| 1 | Model JP-168    |                                                        |                                                             |  |  |  |  |
|---|-----------------|--------------------------------------------------------|-------------------------------------------------------------|--|--|--|--|
| 2 |                 | Function Hot water cleaning/soaking                    |                                                             |  |  |  |  |
|   |                 | Tank Material                                          | SUS 304 (SUS 316 can be customized)                         |  |  |  |  |
|   |                 | Inner tank<br>dimension                                | 655*410*625mm                                               |  |  |  |  |
|   |                 | Tank Capacity                                          | 168L                                                        |  |  |  |  |
|   |                 | Heating tube                                           | 1pcs                                                        |  |  |  |  |
|   |                 | Heating Power                                          | 1500W                                                       |  |  |  |  |
|   | 1st Tank        | Time setting                                           | 0~99 hours                                                  |  |  |  |  |
|   |                 | Temperature setting                                    | Room temperature ~ 80°C adjustable                          |  |  |  |  |
|   |                 | Thickness of tank                                      | 2mm                                                         |  |  |  |  |
|   |                 | Drain value                                            | Yes, in the right side of machine                           |  |  |  |  |
|   |                 | Water inlet/outlet                                     | Yes                                                         |  |  |  |  |
|   |                 | Lid                                                    | Yes, hinged with machine body, with gasket                  |  |  |  |  |
|   |                 | Handle of the basket                                   | Yes                                                         |  |  |  |  |
|   |                 | Basket load                                            | 200KG                                                       |  |  |  |  |
|   | Packing         | Overall size                                           | 755*510*785mm                                               |  |  |  |  |
| 1 |                 | Packing size                                           | 855*610*920cm                                               |  |  |  |  |
|   |                 | Packing detail                                         | By wooden case(No logs, free of fumigation)                 |  |  |  |  |
| 5 | Warranty        | 1 year warranty for s                                  | 1 year warranty for spare parts, all life technical support |  |  |  |  |
| 3 | Certificate     | CE, RoHS; FCC, RE                                      | CE, RoHS; FCC, REACH                                        |  |  |  |  |
| 7 | Production time | 5 days if there is stock; 20 days if there is no stock |                                                             |  |  |  |  |