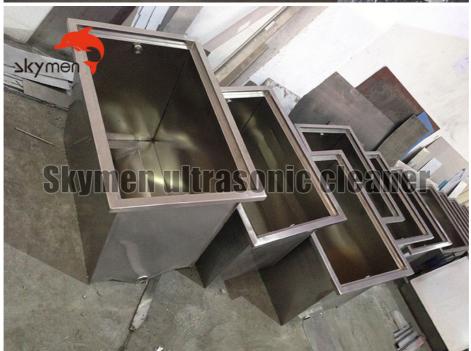

#### Soaking tank with different capacity:

| <b>3</b> ·· · · · · · · · · · · · · · · · · · |           |                           |                 |               |               |          |
|-----------------------------------------------|-----------|---------------------------|-----------------|---------------|---------------|----------|
| Model                                         | Volume(L) | Internal tank<br>size(MM) | Basket size(MM) | Unit size(MM) | Heating power | Material |
| JP-<br>168                                    | 168L      | 655*410*625               | 605*390*595     | 755*510*785   | 1.5KW         | SUS 304  |
| JP-<br>211                                    | 211L      | 750*450*625               | 700*430*595     | 850*550*785   | 1.5KW         | SUS 304  |
| JP-<br>258                                    | 258L      | 890*480*605               | 840*460*575     | 990*580*800   | 3KW           |          |

| JP-<br>274 | 274L | 840*480*680  | 790*460*650  | 940*580*875  | ЗКW   | SUS 304 |
|------------|------|--------------|--------------|--------------|-------|---------|
| JP-<br>388 | 388L | 1080*460*680 | 1060*440*650 | 1480*560*875 | 4.5KW | SUS 304 |
| JP-<br>483 | 483L | 1365*520*680 | 1315*500*650 | 1465*620*875 | 6KW   | SUS 304 |