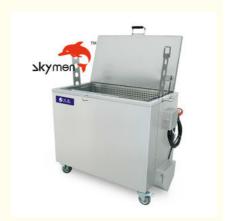

# Heating Tank Machine Cleaning Service for Floor Mat with 1.5KW Heating Power 170L

### **Product Specification**

Model: JP-168LTank Volume: 168LHeating Power: 1500W

Internal Tank Size: 655\*410\*625MM
 Basket Size: 605\*390\*595MM

• Gross Weight: 120KG

Highlight: SUS316 Kitchen Soak Tank,

## PRODUCT SPECIFICATIONS

| 1 | Model JP-168    |                                                        |                                                             |  |  |  |  |
|---|-----------------|--------------------------------------------------------|-------------------------------------------------------------|--|--|--|--|
| 2 |                 | Function Hot water cleaning/soaking                    |                                                             |  |  |  |  |
|   |                 | Tank Material                                          | SUS 304 (SUS 316 can be customized)                         |  |  |  |  |
|   |                 | Inner tank<br>dimension                                | 655*410*625mm                                               |  |  |  |  |
|   |                 | Tank Capacity                                          | 168L                                                        |  |  |  |  |
|   |                 | Heating tube                                           | 1pcs                                                        |  |  |  |  |
|   |                 | Heating Power                                          | 1500W                                                       |  |  |  |  |
|   | 1st Tank        | Time setting                                           | 0~99 hours                                                  |  |  |  |  |
|   |                 | Temperature setting                                    | Room temperature ~ 80°C adjustable                          |  |  |  |  |
|   |                 | Thickness of tank                                      | 2mm                                                         |  |  |  |  |
|   |                 | Drain value                                            | Yes, in the right side of machine                           |  |  |  |  |
|   |                 | Water inlet/outlet                                     | Yes                                                         |  |  |  |  |
|   |                 | Lid                                                    | Yes, hinged with machine body, with gasket                  |  |  |  |  |
|   |                 | Handle of the basket                                   | Yes                                                         |  |  |  |  |
|   |                 | Basket load                                            | 200KG                                                       |  |  |  |  |
|   | Packing         | Overall size                                           | 755*510*785mm                                               |  |  |  |  |
| 1 |                 | Packing size                                           | 855*610*920cm                                               |  |  |  |  |
|   |                 | Packing detail                                         | By wooden case(No logs, free of fumigation)                 |  |  |  |  |
| 5 | Warranty        | 1 year warranty for s                                  | 1 year warranty for spare parts, all life technical support |  |  |  |  |
| 3 | Certificate     | CE, RoHS; FCC, RE                                      | CE, RoHS; FCC, REACH                                        |  |  |  |  |
| 7 | Production time | 5 days if there is stock; 20 days if there is no stock |                                                             |  |  |  |  |