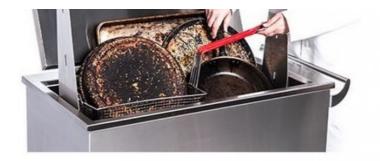

# Step 4

Remove the items from the tank, then simply rinse off any loose or softened carbon fragments.

### Cleaning Effect show:

Korean BBQ Grill Plate Cleaner

Bakery Rack Cleaner

**Roasting Pan Cleaner** 

Sheet Pan Cleaner

Cake Pan Cleaner

Muffin Pan Cleaner

Rotisserie Basket Cleaner