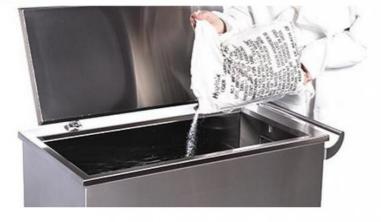

oak Tank,

2mm Thickness Kitchen Soak Tank, FCC Heated Tank Cleaning Machine



### More Images





## **Product Description**

Pot Pan Cleaning Service Heating Tank Machine with 1.5KW Heating Power 168L

#### Suggest cleaning time:

| Cleaning time             |
|---------------------------|
| Initial soak 12 hours     |
| Minimum of 12 hours       |
| Minimum 3~4 hours         |
| 1 hour                    |
| Initial soak 12 hours     |
| Minimum 12 hours          |
| IVIIIIIIIIIIIII 12 110u13 |
| Initial soak 12 hours     |
| 1-2 hours                 |
| Initial soak 12 hours     |
|                           |

# Directions for use

# Step



Fill the with (preferably hot) water to the 'Fill Line' marked on the inside, plug the tank into an electrical outlet, and switch ON

# Step



Slowly add the oil/Carbon-Removal Powder

# Step (





Load the tank with your dirty pots, pans, vent hood filters into the tank and Close the lid, leaving the items in the tank to soak, and walk away!

# Step 4



Remove the items from the tank, then simply rinse off any loose or softened carbon fragments.

## PRODUCT SPECIFICATIONS

| 1 | Model JP-168    |                                                        |                                                             |  |  |  |  |
|---|-----------------|--------------------------------------------------------|-------------------------------------------------------------|--|--|--|--|
| 2 |                 | Function Hot water cleaning/soaking                    |                                                             |  |  |