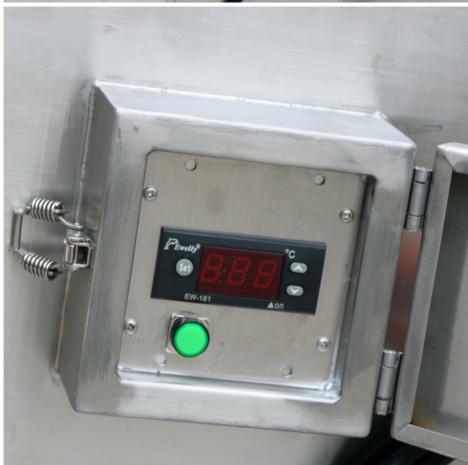

## PRODUCT SPECIFICATIONS

| 1 | Model JP-168    |                                                        |                                                             |  |  |  |  |
|---|-----------------|--------------------------------------------------------|-------------------------------------------------------------|--|--|--|--|
| 2 |                 | Function Hot water cleaning/soaking                    |                                                             |  |  |  |  |
|   |                 | Tank Material                                          | SUS 304 (SUS 316 can be customized)                         |  |  |  |  |
|   |                 | Inner tank<br>dimension                                | 655*410*625mm                                               |  |  |  |  |
|   |                 | Tank Capacity                                          | 168L                                                        |  |  |  |  |
|   |                 | Heating tube                                           | 1pcs                                                        |  |  |  |  |
|   |                 | Heating Power                                          | 1500W                                                       |  |  |  |  |
|   | 1st Tank        | Time setting                                           | 0~99 hours                                                  |  |  |  |  |
|   |                 | Temperature setting                                    | Room temperature ~ 80°C adjustable                          |  |  |  |  |
|   |                 | Thickness of tank                                      | 2mm                                                         |  |  |  |  |
|   |                 | Drain value                                            | Yes, in the right side of machine                           |  |  |  |  |
|   |                 | Water inlet/outlet                                     | Yes                                                         |  |  |  |  |
|   |                 | Lid                                                    | Yes, hinged with machine body, with gasket                  |  |  |  |  |
|   |                 | Handle of the basket                                   | Yes                                                         |  |  |  |  |
|   |                 | Basket load                                            | 200KG                                                       |  |  |  |  |
|   | Packing         | Overall size                                           | 755*510*785mm                                               |  |  |  |  |
| 1 |                 | Packing size                                           | 855*610*920cm                                               |  |  |  |  |
|   |                 | Packing detail                                         | By wooden case(No logs, free of fumigation)                 |  |  |  |  |
| 5 | Warranty        | 1 year warranty for s                                  | 1 year warranty for spare parts, all life technical support |  |  |  |  |
| 3 | Certificate     | CE, RoHS; FCC, RE                                      | CE, RoHS; FCC, REACH                                        |  |  |  |  |
| 7 | Production time | 5 days if there is stock; 20 days if there is no stock |                                                             |  |  |  |  |