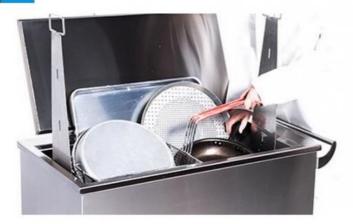

## **Product Description**

Pot Pan Cleaning Service Heating Tank Machine with 1.5KW Heating Power 168L

# Step (

Load the tank with your dirty pots, pans, vent hood filters into the tank and Close the lid, leaving the items in the tank to soak, and walk away!