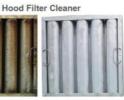

# Step (

Load the tank with your dirty pots, pans, vent hood filters into the tank and Close the lid, leaving the items in the tank to soak, and walk away!

#### Cleaning steps

Fill in the tank with clean hot water to the max line; Add the detergent and stir the solution; Plug the machine into the electrical outlet and switch on; The solution will remains at 80°C; Load the cleaning items such as pots, pans, hood filters and more. Use the lifting basket to lower the items into the appliance. A light rinse is required before using items. Heavily carbonized equipment may need an additional soak. Close the lid, leaving the items in the tank to soak, and walk away. It will clean continuously, remove fat, grease, oil and carbon build up.