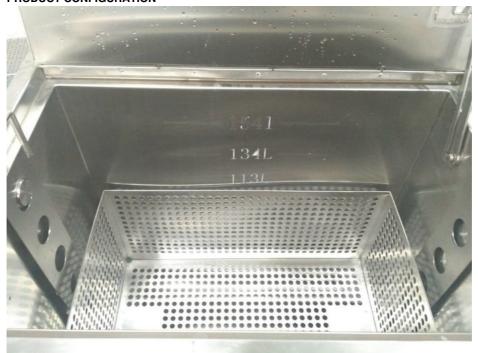

## PRODUCT CONFIGURATION

### **Product Specification**

Model: JP-168LTank Volume: 168LHeating Power: 1500W

Internal Tank Size: 655\*410\*625MM
 Basket Size: 605\*390\*595MM

• Gross Weight: 120KG

Highlight: SUS316 Kitchen Soak Tank,

## PRODUCT SPECIFICATIONS

| 1 | Model JP-168    |                                                        |                                                             |  |  |  |  |
|---|-----------------|--------------------------------------------------------|-------------------------------------------------------------|--|--|--|--|
| 2 |                 | Function Hot water cleaning/soaking                    |                                                             |  |  |  |  |
|   |                 | Tank Material                                          | SUS 304 (SUS 316 can be customized)                         |  |  |  |  |
|   |                 | Inner tank<br>dimension                                | 655*410*625mm                                               |  |  |  |  |
|   |                 | Tank Capacity                                          | 168L                                                        |  |  |  |  |
|   |                 | Heating tube                                           | 1pcs                                                        |  |  |  |  |
|   |                 | Heating Power                                          | 1500W                                                       |  |  |  |  |
|   | 1st Tank        | Time setting                                           | 0~99 hours                                                  |  |  |  |  |
|   |                 | Temperature setting                                    | Room temperature ~ 80°C adjustable                          |  |  |  |  |
|   |                 | Thickness of tank                                      | 2mm                                                         |  |  |  |  |
|   |                 | Drain value                                            | Yes, in the right side of machine                           |  |  |  |  |
|   |                 | Water inlet/outlet                                     | Yes                                                         |  |  |  |  |
|   |                 | Lid                                                    | Yes, hinged with machine body, with gasket                  |  |  |  |  |
|   |                 | Handle of the basket                                   | Yes                                                         |  |  |  |  |
|   |                 | Basket load                                            | 200KG                                                       |  |  |  |  |
|   | Packing         | Overall size                                           | 755*510*785mm                                               |  |  |  |  |
| 1 |                 | Packing size                                           | 855*610*920cm                                               |  |  |  |  |
|   |                 | Packing detail                                         | By wooden case(No logs, free of fumigation)                 |  |  |  |  |
| 5 | Warranty        | 1 year warranty for s                                  | 1 year warranty for spare parts, all life technical support |  |  |  |  |
| 3 | Certificate     | CE, RoHS; FCC, RE                                      | CE, RoHS; FCC, REACH                                        |  |  |  |  |
| 7 | Production time | 5 days if there is stock; 20 days if there is no stock |                                                             |  |  |  |  |