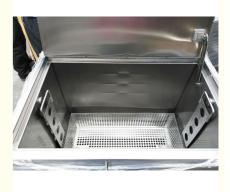

### **Product Specification**

Model: JP-168LTank Volume: 168LHeating Power: 1500W

Internal Tank Size: 655\*410\*625MM
 Basket Size: 605\*390\*595MM

• Gross Weight: 120KG

Highlight: SUS316 Kitchen Soak Tank,

## PRODUCT SPECIFICATIONS

| 1 | Model JP-168    |                                                        |                                                             |  |  |  |  |
|---|-----------------|--------------------------------------------------------|-------------------------------------------------------------|--|--|--|--|
| 2 |                 | Function Hot water cleaning/soaking                    |                                                             |  |  |  |  |
|   |                 | Tank Material                                          | SUS 304 (SUS 316 can be customized)                         |  |  |  |  |
|   |                 | Inner tank<br>dimension                                | 655*410*625mm                                               |  |  |  |  |
|   |                 | Tank Capacity                                          | 168L                                                        |  |  |  |  |
|   |                 | Heating tube                                           | 1pcs                                                        |  |  |  |  |
|   |                 | Heating Power                                          | 1500W                                                       |  |  |  |  |
|   | 1st Tank        | Time setting                                           | 0~99 hours                                                  |  |  |  |  |
|   |                 | Temperature setting                                    | Room temperature ~ 80°C adjustable                          |  |  |  |  |
|   |                 | Thickness of tank                                      | 2mm                                                         |  |  |  |  |
|   |                 | Drain value                                            | Yes, in the right side of machine                           |  |  |  |  |
|   |                 | Water inlet/outlet                                     | Yes                                                         |  |  |  |  |
|   |                 | Lid                                                    | Yes, hinged with machine body, with gasket                  |  |  |  |  |
|   |                 | Handle of the basket                                   | Yes                                                         |  |  |  |  |
|   |                 | Basket load                                            | 200KG                                                       |  |  |  |  |
|   | Packing         | Overall size                                           | 755*510*785mm                                               |  |  |  |  |
| 1 |                 | Packing size                                           | 855*610*920cm                                               |  |  |  |  |
|   |                 | Packing detail                                         | By wooden case(No logs, free of fumigation)                 |  |  |  |  |
| 5 | Warranty        | 1 year warranty for s                                  | 1 year warranty for spare parts, all life technical support |  |  |  |  |
| 3 | Certificate     | CE, RoHS; FCC, RE                                      | CE, RoHS; FCC, REACH                                        |  |  |  |  |
| 7 | Production time | 5 days if there is stock; 20 days if there is no stock |                                                             |  |  |  |  |