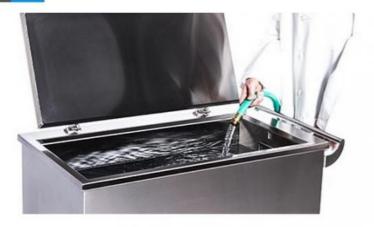

# Step

Fill the with (preferably hot) water to the 'Fill Line' marked on the inside, plug the tank into an electrical outlet, and switch ON