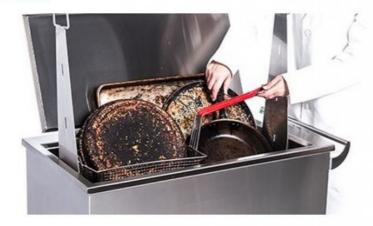

Remove the items from the tank, then simply rinse off any loose or softened carbon fragments.

#### Suggest cleaning time:

| ltem                   | Cleaning time         |  |  |
|------------------------|-----------------------|--|--|
| Pot& Pans              | Initial soak 12 hours |  |  |
| Hot plates & grills    | Minimum of 12 hours   |  |  |
| Deep fry baskets       | Minimum 3~4 hours     |  |  |
| Hood filter            | 1 hour                |  |  |
| 1                      | Initial soak 12 hours |  |  |
| Gas rings& Cooker      | Minimum 12 hours      |  |  |
| tops                   |                       |  |  |
| Bakery trays and racks | Initial soak 12 hours |  |  |
| Serving dishes         | 1-2 hours             |  |  |
| Oven Racks             | Initial soak 12 hours |  |  |

#### Cleaning steps:

Fill in the tank with clean hot water to the max line; Add the detergent and stir the solution; Plug the machine into the electrical outlet and switch on; The solution will remains at 80°C; Load the cleaning items such as pots, pans, hood filters and more. Use the lifting basket to lower the items into the appliance. A light rinse is required before using items. Heavily carbonized equipment may need an additional soak. Close the lid, leaving the items in the tank to soak, and walk away. It will clean continuously, remove fat, grease, oil and carbon build up .