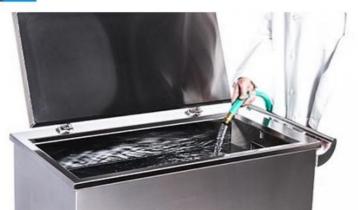

# Directions for use

Fill the with (preferably hot) water to the 'Fill Line' marked on the inside, plug the tank into an electrical outlet, and switch ON

Slowly add the oil/Carbon-Removal Powder

the lid, leaving the items in the tank to soak, and walk away!

#### Cleaning steps:

Fill in the tank with clean hot water to the max line; Add the detergent and stir the solution; Plug the machine into the electrical outlet and switch on; The solution will remains at 80°C; Load the cleaning items such as pots, pans, hood filters and more. Use the lifting basket to lower the items into the appliance. A light rinse is required before using items. Heavily carbonized equipment may need an additional soak. Close the lid, leaving the items in the tank to soak, and walk away. It will clean continuously, remove fat, grease, oil and carbon build up .