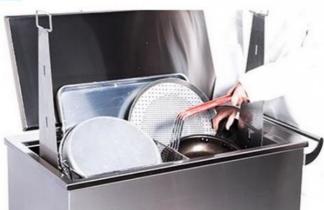

Remove the items from the tank, then simply rinse off any loose or softened carbon fragments.

#### Cleaning steps:

Fill in the tank with clean hot water to the max line; Add the detergent and stir the solution; Plug the machine into the electrical outlet and switch on; The solution will remains at 80°C; Load the cleaning items such as pots, pans, hood filters and more. Use the lifting basket to lower the items into the appliance. A light rinse is required before using items. Heavily carbonized equipment may need an additional soak. Close the lid, leaving the items in the tank to soak, and walk away. It will clean continuously, remove fat, grease, oil and carbon build up .