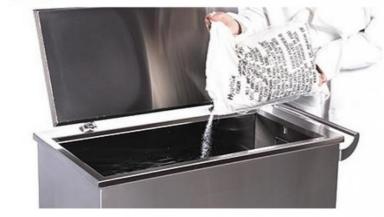

# Directions for use

Fill the with (preferably hot) water to the 'Fill Line' marked on the inside, plug the tank into an electrical outlet, and switch ON

Slowly add the oil/Carbon-Removal Powder

the lid, leaving the items in the tank to soak, and walk away!

#### Cleaning steps:

Fill in the tank with clean hot water to the max line; Add the detergent and stir the solution; Plug the machine into the electrical outlet and switch on; The solution will remains at 80°C; Load the cleaning items such as pots, pans, hood filters and more. Use the lifting basket to lower the items into the appliance. A light rinse is required before using items. Heavily carbonized equipment may need an additional soak. Close the lid, leaving the items in the tank to soak, and walk away. It will clean continuously, remove fat, grease, oil and carbon build up .