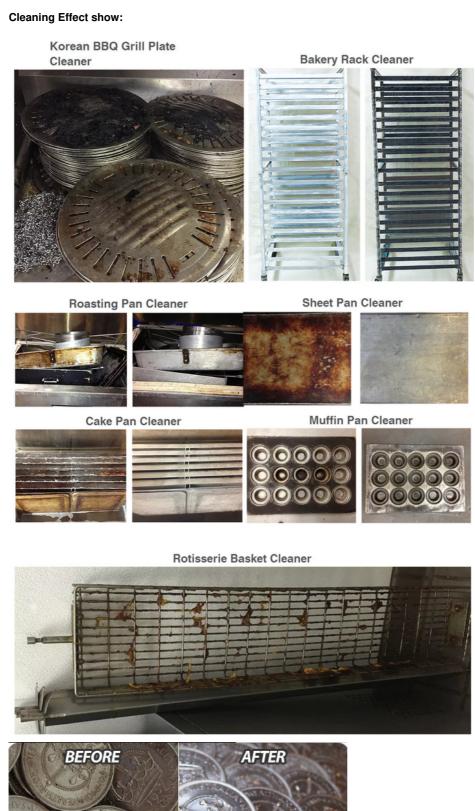

#### Suggest cleaning time:

| ltem                   | Cleaning time         |  |  |
|------------------------|-----------------------|--|--|
| Pot& Pans              | Initial soak 12 hours |  |  |
| Hot plates & grills    | Minimum of 12 hours   |  |  |
| Deep fry baskets       | Minimum 3~4 hours     |  |  |
| Hood filter            | 1 hour                |  |  |
| 1                      | Initial soak 12 hours |  |  |
| Gas rings& Cooker      | Minimum 12 hours      |  |  |
| tops                   |                       |  |  |
| Bakery trays and racks | Initial soak 12 hours |  |  |
| Serving dishes         | 1-2 hours             |  |  |
| Oven Racks             | Initial soak 12 hours |  |  |