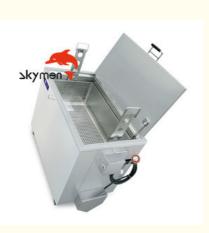

# Pot Pan Cleaning Service Heating Tank Machine with 1.5KW Heating Power 168L

### **Product Specification**

- Model:
- Tank Volume:
- Heating Power:
- Internal Tank Size:
- Basket Size:
- Gross Weight:
- Highlight:
- JP-168L 168L 1500W 655\*410\*625MM 605\*390\*595MM 120KG SUS316 Kitchen Soak Tank,
- 2mm Thickness Kitchen Soak Tank, FCC Heated Tank Cleaning Machine