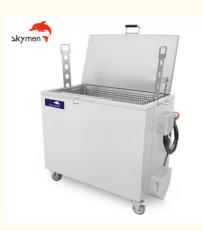

# Pot Pan Cleaning Service Heating Tank Machine with 1.5KW Heating Power 168L

### **Product Specification**

- Model:
- Tank Volume:
- Heating Power:
- Internal Tank Size:
- Basket Size:
- Gross Weight:
- Highlight:
- JP-168L 168L 1500W 655\*410\*625MM 605\*390\*595MM 120KG SUS316 Kitchen Soak Tank,
- 2mm Thickness Kitchen Soak Tank, FCC Heated Tank Cleaning Machine