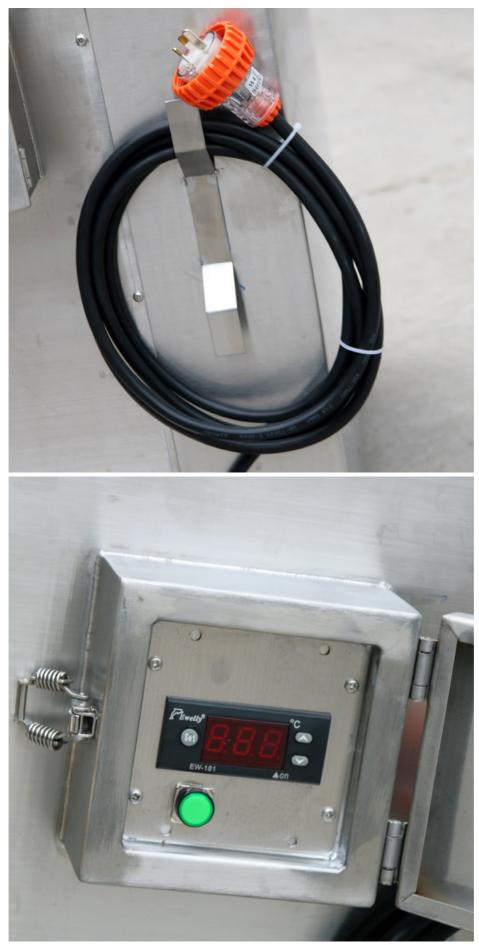

#### PRODUCT SPECIFICATIONS

| 1        | Model           |                                                        | JP-168                                                      |                                             |               |               |          |  |  |  |
|----------|-----------------|--------------------------------------------------------|-------------------------------------------------------------|---------------------------------------------|---------------|---------------|----------|--|--|--|
| 2        |                 | Function                                               |                                                             | Hot water cleaning/soaking                  |               |               |          |  |  |  |
|          |                 | Tank Material                                          |                                                             | SUS 304 (SUS 316 can be customized)         |               |               |          |  |  |  |
|          |                 | Inner tank<br>dimension                                |                                                             | 655*410*625mm                               |               |               |          |  |  |  |
|          |                 |                                                        |                                                             | 168L                                        |               |               |          |  |  |  |
|          | 1st Tank        |                                                        |                                                             | 1pcs                                        |               |               |          |  |  |  |
|          |                 | Heating Power                                          |                                                             | 1500W                                       |               |               |          |  |  |  |
|          |                 |                                                        |                                                             | 0~99 hours                                  |               |               |          |  |  |  |
|          |                 |                                                        |                                                             | Room temperature ~ 80°C adjustable          |               |               |          |  |  |  |
|          |                 | Thickness of tank                                      |                                                             | 2mm                                         |               |               |          |  |  |  |
|          |                 | Drain value                                            | Ye                                                          | Yes, in the right side of machine           |               |               |          |  |  |  |
|          |                 | Water inlet/outlet                                     |                                                             | Yes                                         |               |               |          |  |  |  |
|          |                 | Lid                                                    | Ye                                                          | Yes, hinged with machine body, with gasket  |               |               |          |  |  |  |
|          |                 | Handle of the<br>basket                                | Ye                                                          | Yes                                         |               |               |          |  |  |  |
|          |                 | Basket load                                            | 20                                                          | 200KG                                       |               |               |          |  |  |  |
|          |                 | Overall size                                           | 75                                                          | 755*510*785mm                               |               |               |          |  |  |  |
| 4        | Packing         | Packing size                                           |                                                             | 855*610*920cm                               |               |               |          |  |  |  |
|          |                 | Packing detail                                         |                                                             | By wooden case(No logs, free of fumigation) |               |               |          |  |  |  |
| 5        | Warranty        |                                                        | 1 year warranty for spare parts, all life technical support |                                             |               |               |          |  |  |  |
| 6        | Certificate     | CE, RoHS; FCC                                          | C, REAC                                                     | СН                                          |               |               |          |  |  |  |
| 7        | Production time | b days if there is stock. 20 days if there is no stock |                                                             |                                             |               |               |          |  |  |  |
| Soa      | king tank wit   | h different capacity:                                  |                                                             |                                             |               |               |          |  |  |  |
| Moo      | del Volume(L)   | Internal tank<br>size(MM)                              | Basket size(MM)                                             |                                             | Unit size(MM) | Heating power | Material |  |  |  |
| JF<br>16 | 1681            | 655*410*625                                            | 605*390*595                                                 |                                             | 755*510*785   | 1.5KW         | SUS 304  |  |  |  |
| JF<br>21 | 2111            | 750*450*625                                            | 700*4                                                       | 30*595                                      | 850*550*785   | 1.5KW         | SUS 304  |  |  |  |
| JF<br>25 | 2581            | 890*480*605                                            | 840*460*575                                                 |                                             | 990*580*800   | 3KW           |          |  |  |  |