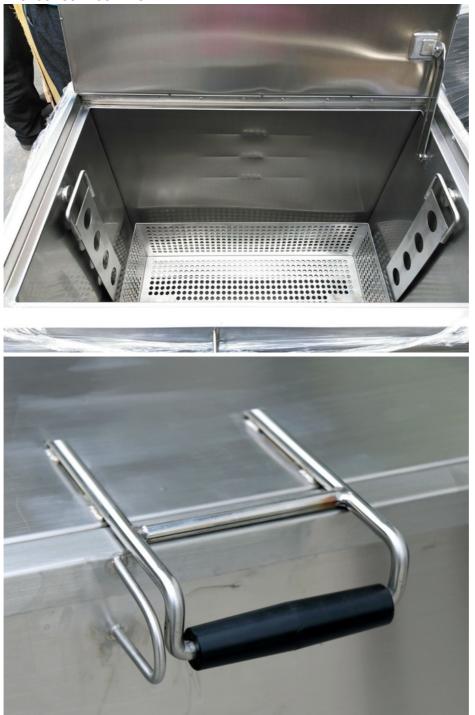

### **Product Specification**

- Model:
- Tank Volume:
- Heating Power:
- Internal Tank Size:
- Basket Size:
- Gross Weight:
- Highlight:
- JP-168L 168L 1500W 655\*410\*625MM 605\*390\*595MM 120KG SUS316 Kitchen Soak Tank,
- 2mm Thickness Kitchen Soak Tank, FCC Heated Tank Cleaning Machine

#### PRODUCT SPECIFICATIONS

| 1        | Model           |                                                        | JP-168                                                      |                                             |               |               |          |  |  |  |
|----------|-----------------|--------------------------------------------------------|-------------------------------------------------------------|---------------------------------------------|---------------|---------------|----------|--|--|--|
| 2        |                 | Function                                               |                                                             | Hot water cleaning/soaking                  |               |               |          |  |  |  |
|          |                 | Tank Material                                          |                                                             | SUS 304 (SUS 316 can be customized)         |               |               |          |  |  |  |
|          |                 | Inner tank<br>dimension                                |                                                             | 655*410*625mm                               |               |               |          |  |  |  |
|          |                 |                                                        |                                                             | 168L                                        |               |               |          |  |  |  |
|          | 1st Tank        |                                                        |                                                             | 1pcs                                        |               |               |          |  |  |  |
|          |                 | Heating Power                                          |                                                             | 1500W                                       |               |               |          |  |  |  |
|          |                 |                                                        |                                                             | 0~99 hours                                  |               |               |          |  |  |  |
|          |                 |                                                        |                                                             | Room temperature ~ 80°C adjustable          |               |               |          |  |  |  |
|          |                 | Thickness of tank                                      |                                                             | 2mm                                         |               |               |          |  |  |  |
|          |                 | Drain value                                            | Ye                                                          | Yes, in the right side of machine           |               |               |          |  |  |  |
|          |                 | Water inlet/outlet                                     |                                                             | Yes                                         |               |               |          |  |  |  |
|          |                 | Lid                                                    | Ye                                                          | Yes, hinged with machine body, with gasket  |               |               |          |  |  |  |
|          |                 | Handle of the<br>basket                                | Ye                                                          | Yes                                         |               |               |          |  |  |  |
|          |                 | Basket load                                            | 20                                                          | 200KG                                       |               |               |          |  |  |  |
|          |                 | Overall size                                           | 75                                                          | 755*510*785mm                               |               |               |          |  |  |  |
| 4        | Packing         | Packing size                                           |                                                             | 855*610*920cm                               |               |               |          |  |  |  |
|          |                 | Packing detail                                         |                                                             | By wooden case(No logs, free of fumigation) |               |               |          |  |  |  |
| 5        | Warranty        |                                                        | 1 year warranty for spare parts, all life technical support |                                             |               |               |          |  |  |  |
| 6        | Certificate     | CE, RoHS; FCC                                          | C, REAC                                                     | СН                                          |               |               |          |  |  |  |
| 7        | Production time | b days if there is stock. 20 days if there is no stock |                                                             |                                             |               |               |          |  |  |  |
| Soa      | king tank wit   | h different capacity:                                  |                                                             |                                             |               |               |          |  |  |  |
| Moo      | del Volume(L)   | Internal tank<br>size(MM)                              | Basket size(MM)                                             |                                             | Unit size(MM) | Heating power | Material |  |  |  |
| JF<br>16 | 1681            | 655*410*625                                            | 605*390*595                                                 |                                             | 755*510*785   | 1.5KW         | SUS 304  |  |  |  |
| JF<br>21 | 2111            | 750*450*625                                            | 700*4                                                       | 30*595                                      | 850*550*785   | 1.5KW         | SUS 304  |  |  |  |
| JF<br>25 | 2581            | 890*480*605                                            | 840*460*575                                                 |                                             | 990*580*800   | 3KW           |          |  |  |  |

# PRODUCT CONFIGURATION