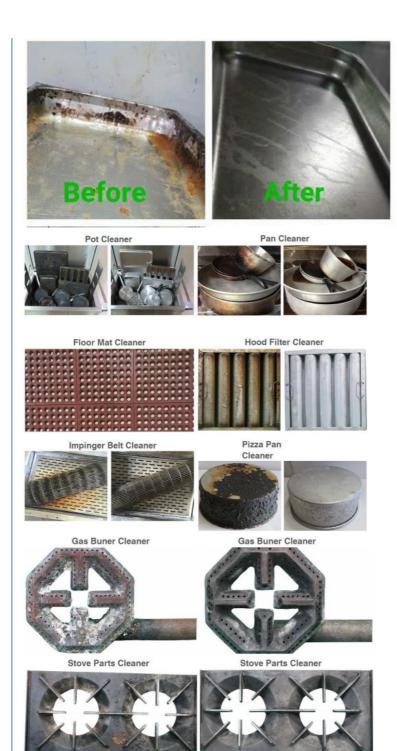

#### Suggest cleaning time:

| ltem                   | Cleaning time         |  |  |
|------------------------|-----------------------|--|--|
| Pot& Pans              | Initial soak 12 hours |  |  |
| Hot plates & grills    | Minimum of 12 hours   |  |  |
| Deep fry baskets       | Minimum 3~4 hours     |  |  |
| Hood filter            | 1 hour                |  |  |
| 1                      | Initial soak 12 hours |  |  |
| Gas rings& Cooker      | Minimum 12 hours      |  |  |
| tops                   |                       |  |  |
| Bakery trays and racks | Initial soak 12 hours |  |  |
| Serving dishes         | 1-2 hours             |  |  |
| Oven Racks             | Initial soak 12 hours |  |  |