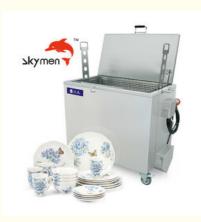

### **Rotisserie Basket Cleaning Service Soaking Tank Machine with 1.5KW Heating Power 168L**

#### **Product Specification**

- Model:
- Tank Volume: • Heating Power:

JP-168L

- Internal Tank Size:
- Basket Size:
- Gross Weight:
- Highlight:
- 168L 1500W 655\*410\*625MM 605\*390\*595MM 120KG
- SUS316 Kitchen Soak Tank, 2mm Thickness Kitchen Soak Tank, FCC Heated Tank Cleaning Machine

#### More Images

Rotisserie Basket Cleaning Service Soaking Tank Machine with 1.5KW Heating Power 168L