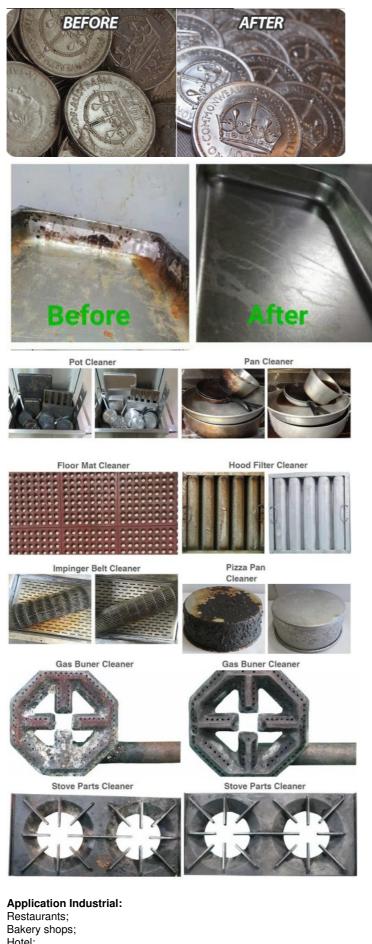

#### Cleaning Effect show:

Korean BBQ Grill Plate Cleaner

**Roasting Pan Cleaner** 

Sheet Pan Cleaner

Cake Pan Cleaner

Muffin Pan Cleaner

#### Rotisserie Basket Cleaner

Bakery shops; Hotel; Supermarkets; Schools, colleges, caterers; Food production facilities Small tank: for canopy fitlers, grill tops, pans and small trays; Medium tank(popular size): suitable for busy medium sized pans and large trays & oven racks; Large tank: suitable for greasy filters, pots, baking trays, etc; Skymen also offer custom sizes for larger applications. **Application Industrial:** 

Restaurants;

Bakery shops;

Hotel; Supermarkets;

Supermarkets; Schools, colleges, caterers; Food production facilities Small tank: for canopy fitlers, grill tops, pans and small trays; Medium tank(popular size): suitable for busy medium sized pans and large trays & oven racks; Large tank: suitable for greasy filters, pots, baking trays, etc; Skymen also offer custom sizes for larger applications. Soaking tank with different capacity: