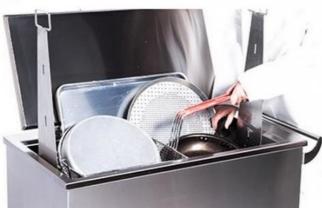

#### Cleaning steps:

Fill in the tank with clean hot water to the max line; Add the detergent and stir the solution; Plug the machine into the electrical outlet and switch on; The solution will remains at 80°C; Load the cleaning items such as pots, pans, hood filters and more. Use the lifting basket to lower the items into the appliance. A light rinse is required before using items. Heavily carbonized equipment may need an additional soak. Close the lid, leaving the items in the tank to soak, and walk away. It will clean continuously, remove fat, grease, oil and carbon build up .