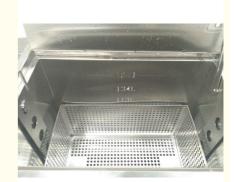

#### PRODUCT SPECIFICATIONS

| 1 | Model              | JP-168                                                 |                                             |  |  |  |  |
|---|--------------------|--------------------------------------------------------|---------------------------------------------|--|--|--|--|
|   | 1st Tank           | Function                                               | Hot water cleaning/soaking                  |  |  |  |  |
|   |                    | Tank Material                                          | SUS 304 (SUS 316 can be customized)         |  |  |  |  |
|   |                    | Inner tank<br>dimension                                | 655*410*625mm                               |  |  |  |  |
|   |                    | Tank Capacity                                          | 168L                                        |  |  |  |  |
|   |                    | Heating tube                                           | 1pcs                                        |  |  |  |  |
|   |                    | Heating Power                                          | 1500W                                       |  |  |  |  |
| 2 |                    | Time setting                                           | 0~99 hours                                  |  |  |  |  |
| ŕ |                    | Temperature setting                                    | Room temperature ~ 80°C adjustable          |  |  |  |  |
|   |                    | Thickness of tank                                      | 2mm                                         |  |  |  |  |
|   |                    | Drain value                                            | Yes, in the right side of machine           |  |  |  |  |
|   |                    | Water inlet/outlet                                     | Yes                                         |  |  |  |  |
|   |                    | Lid                                                    | Yes, hinged with machine body, with gasket  |  |  |  |  |
|   |                    | Handle of the<br>basket                                | Yes                                         |  |  |  |  |
|   |                    | Basket load                                            | 200KG                                       |  |  |  |  |
|   | Packing            | Overall size                                           | 755*510*785mm                               |  |  |  |  |
| 4 |                    |                                                        | 855*610*920cm                               |  |  |  |  |
|   |                    | Packing detail                                         | By wooden case(No logs, free of fumigation) |  |  |  |  |
| 5 | Warranty           |                                                        | pare parts, all life technical support      |  |  |  |  |
| 6 | Certificate        | CE, RoHS; FCC, RE                                      | CE, RoHS; FCC, REACH                        |  |  |  |  |
| 7 | Production<br>time | 5 days if there is stock; 20 days if there is no stock |                                             |  |  |  |  |

#### PRODUCT CONFIGURATION