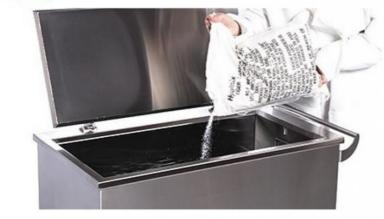

## Step

Fill the with (preferably hot) water to the 'Fill Line' marked on the inside, plug the tank into an electrical outlet, and switch ON

Slowly add the oil/Carbon-Removal Powder

the lid, leaving the items in the tank to soak, and walk away!