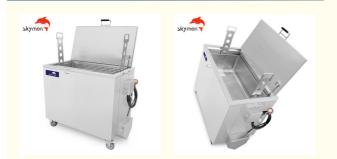

#### More Images

Rotisserie Basket Cleaning Service Soaking Tank Machine with 1.5KW Heating Power 168L

#### PRODUCT CONFIGURATION