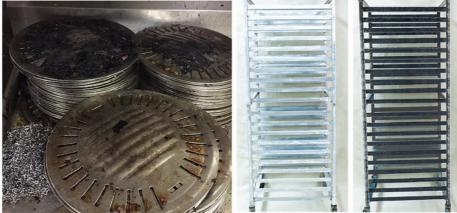

#### Cleaning Effect show:

Korean BBQ Grill Plate Cleaner

**Roasting Pan Cleaner** 

Sheet Pan Cleaner

Cake Pan Cleaner

Muffin Pan Cleaner

#### Rotisserie Basket Cleaner

Bakery shops; Hotel; Supermarkets; Schools, colleges, caterers; Food production facilities Small tank: for canopy fitlers, grill tops, pans and small trays; Medium tank(popular size): suitable for busy medium sized pans and large trays & oven racks; Large tank: suitable for greasy filters, pots, baking trays, etc; Skymen also offer custom sizes for larger applications. **Application Industrial:** 