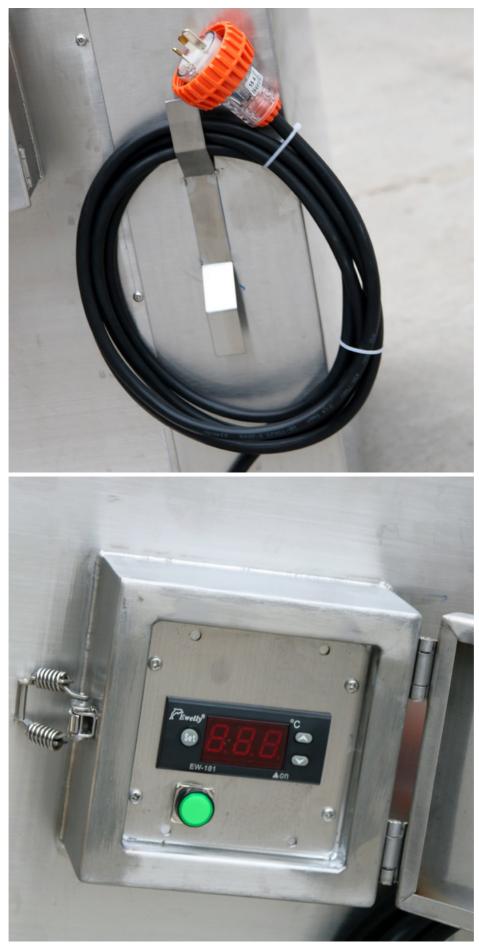

#### PRODUCT SPECIFICATIONS

| 1 | Model              | JP-168                                                 |                                             |  |  |  |  |
|---|--------------------|--------------------------------------------------------|---------------------------------------------|--|--|--|--|
|   | 1st Tank           | Function                                               | Hot water cleaning/soaking                  |  |  |  |  |
|   |                    | Tank Material                                          | SUS 304 (SUS 316 can be customized)         |  |  |  |  |
|   |                    | Inner tank<br>dimension                                | 655*410*625mm                               |  |  |  |  |
|   |                    | Tank Capacity                                          | 168L                                        |  |  |  |  |
|   |                    | Heating tube                                           | 1pcs                                        |  |  |  |  |
|   |                    | Heating Power                                          | 1500W                                       |  |  |  |  |
| 2 |                    | Time setting                                           | 0~99 hours                                  |  |  |  |  |
| ŕ |                    | Temperature setting                                    | Room temperature ~ 80°C adjustable          |  |  |  |  |
|   |                    | Thickness of tank                                      | 2mm                                         |  |  |  |  |
|   |                    | Drain value                                            | Yes, in the right side of machine           |  |  |  |  |
|   |                    | Water inlet/outlet                                     | Yes                                         |  |  |  |  |
|   |                    | Lid                                                    | Yes, hinged with machine body, with gasket  |  |  |  |  |
|   |                    | Handle of the<br>basket                                | Yes                                         |  |  |  |  |
|   |                    | Basket load                                            | 200KG                                       |  |  |  |  |
|   | Packing            | Overall size                                           | 755*510*785mm                               |  |  |  |  |
| 4 |                    |                                                        | 855*610*920cm                               |  |  |  |  |
|   |                    | Packing detail                                         | By wooden case(No logs, free of fumigation) |  |  |  |  |
| 5 | Warranty           |                                                        | pare parts, all life technical support      |  |  |  |  |
| 6 | Certificate        | CE, RoHS; FCC, RE                                      | CE, RoHS; FCC, REACH                        |  |  |  |  |
| 7 | Production<br>time | 5 days if there is stock; 20 days if there is no stock |                                             |  |  |  |  |

#### PRODUCT CONFIGURATION