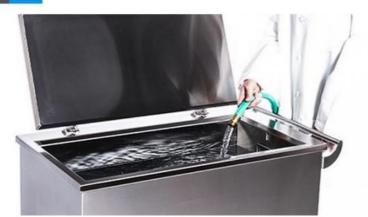

## Step

Fill the with (preferably hot) water to the 'Fill Line' marked on the inside, plug the tank into an electrical outlet, and switch ON

Slowly add the oil/Carbon-Removal Powder

the lid, leaving the items in the tank to soak, and walk away!

#### Cleaning steps:

Fill in the tank with clean hot water to the max line; Add the detergent and stir the solution; Plug the machine into the electrical outlet and switch on; The solution will remains at 80°C; Load the cleaning items such as pots, pans, hood filters and more. Use the lifting basket to lower the items into the appliance. A light rinse is required before using items. Heavily carbonized equipment may need an additional soak. Close the lid, leaving the items in the tank to soak, and walk away. It will clean continuously, remove fat, grease, oil and carbon build up .