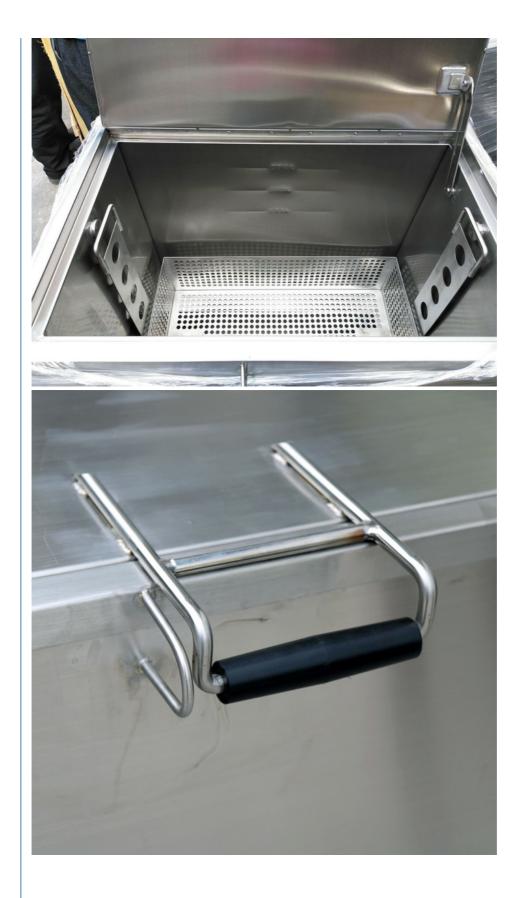

#### **Product Specification**

- Model:
- Tank Volume: • Heating Power:

JP-168L

- Internal Tank Size:
- Basket Size:
- Gross Weight:
- Highlight:
- 168L 1500W 655\*410\*625MM 605\*390\*595MM 120KG
- SUS316 Kitchen Soak Tank, 2mm Thickness Kitchen Soak Tank, FCC Heated Tank Cleaning Machine

#### PRODUCT SPECIFICATIONS

| 1 | Model              | JP-168                                                 |                                             |  |  |  |  |
|---|--------------------|--------------------------------------------------------|---------------------------------------------|--|--|--|--|
|   | 1st Tank           | Function                                               | Hot water cleaning/soaking                  |  |  |  |  |
|   |                    | Tank Material                                          | SUS 304 (SUS 316 can be customized)         |  |  |  |  |
|   |                    | Inner tank<br>dimension                                | 655*410*625mm                               |  |  |  |  |
|   |                    | Tank Capacity                                          | 168L                                        |  |  |  |  |
|   |                    | Heating tube                                           | 1pcs                                        |  |  |  |  |
|   |                    | Heating Power                                          | 1500W                                       |  |  |  |  |
| 2 |                    | Time setting                                           | 0~99 hours                                  |  |  |  |  |
| ŕ |                    | Temperature setting                                    | Room temperature ~ 80°C adjustable          |  |  |  |  |
|   |                    | Thickness of tank                                      | 2mm                                         |  |  |  |  |
|   |                    | Drain value                                            | Yes, in the right side of machine           |  |  |  |  |
|   |                    | Water inlet/outlet                                     | Yes                                         |  |  |  |  |
|   |                    | Lid                                                    | Yes, hinged with machine body, with gasket  |  |  |  |  |
|   |                    | Handle of the<br>basket                                | Yes                                         |  |  |  |  |
|   |                    | Basket load                                            | 200KG                                       |  |  |  |  |
|   | Packing            | Overall size                                           | 755*510*785mm                               |  |  |  |  |
| 4 |                    |                                                        | 855*610*920cm                               |  |  |  |  |
|   |                    | Packing detail                                         | By wooden case(No logs, free of fumigation) |  |  |  |  |
| 5 | Warranty           |                                                        | pare parts, all life technical support      |  |  |  |  |
| 6 | Certificate        | CE, RoHS; FCC, RE                                      | CE, RoHS; FCC, REACH                        |  |  |  |  |
| 7 | Production<br>time | 5 days if there is stock; 20 days if there is no stock |                                             |  |  |  |  |

#### Rotisserie Basket Cleaner

Bakery shops; Hotel; Supermarkets; Schools, colleges, caterers; Food production facilities Small tank: for canopy fitlers, grill tops, pans and small trays; Medium tank(popular size): suitable for busy medium sized pans and large trays & oven racks; Large tank: suitable for greasy filters, pots, baking trays, etc; Skymen also offer custom sizes for larger applications. **Application Industrial:** 