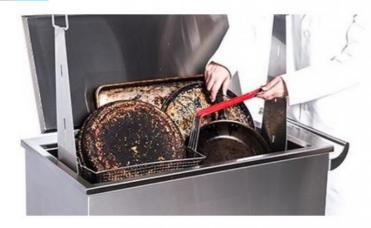

Remove the items from the tank, then simply rinse off any loose or softened carbon fragments.

#### Cleaning steps:

Fill in the tank with clean hot water to the max line; Add the detergent and stir the solution; Plug the machine into the electrical outlet and switch on; The solution will remains at 80°C; Load the cleaning items such as pots, pans, hood filters and more. Use the lifting basket to lower the items into the appliance. A light rinse is required before using items. Heavily carbonized equipment may need an additional soak. Close the lid, leaving the items in the tank to soak, and walk away. It will clean continuously, remove fat, grease, oil and carbon build up .