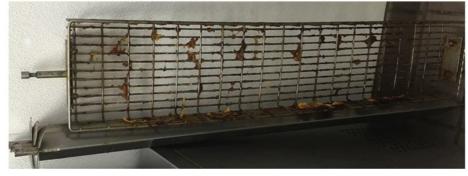

#### Rotisserie Basket Cleaner

Bakery shops; Hotel; Supermarkets; Schools, colleges, caterers; Food production facilities Small tank: for canopy fitlers, grill tops, pans and small trays; Medium tank(popular size): suitable for busy medium sized pans and large trays & oven racks; Large tank: suitable for greasy filters, pots, baking trays, etc; Skymen also offer custom sizes for larger applications. **Application Industrial:** 