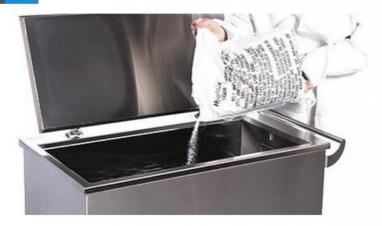

e): suitable for busy medium sized pans and large trays & oven racks;

Large tank: suitable for greasy filters, pots, baking trays, etc;

Skymen also offer custom sizes for larger applications.

Restaurants;

Bakery shops;

Hotel;

Supermarkets;

Schools, colleges, caterers;

Food production facilities

Small tank: for canopy fitlers, grill tops, pans and small trays;

Medium tank(popular size): suitable for busy medium sized pans and large trays & oven racks;

Large tank: suitable for greasy filters, pots, baking trays, etc;

Skymen also offer custom sizes for larger applications.

#### PRODUCT CONFIGURATION









Directions for use

Step



Fill the with (preferably hot) water to the 'Fill Line' marked on the inside, plug the tank into an electrical outlet, and switch ON

### Step 2



Slowly add the oil/Carbon-Removal Powder

# Step 3



Load the tank with your dirty pots, pans, vent hood filters into the tank and Close the lid, leaving the items in the tank to soak, and walk away!

## Step 4





Remove the items from the tank, then simply rinse off any loose or softened carbon fragments.

#### Cleaning Effect show:

Korean BBQ Grill Plate Cleaner





**Roasting Pan Cleaner** 



Sheet Pan Cleaner







Cake Pan Cleaner







Rotisserie Basket Cleaner









Pot Cleaner







Floor Mat Cleaner

























#### Soaking tank with different capacity:

| Soaking tank with different capacity: |           |                           |                 |               |               |          |  |
|---------------------------------------|-----------|----