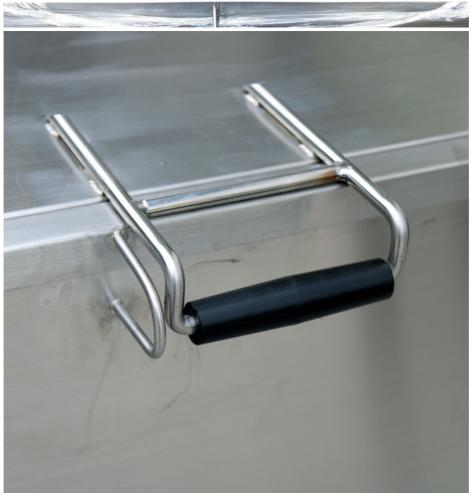

# Roasting Pan Soaking Tank with 1.5KW Heating Power 150L PRODUCT SPECIFICATIONS

| 1 | Model           | JP-168                                                      |                                             |  |  |
|---|-----------------|-------------------------------------------------------------|---------------------------------------------|--|--|
|   | 1st Tank        | Function                                                    | Hot water cleaning/soaking                  |  |  |
|   |                 | Tank Material                                               | SUS 304 (SUS 316 can be customized)         |  |  |
|   |                 | Inner tank                                                  | 655*410*625mm                               |  |  |
|   |                 | dimension                                                   | 033 410 02311111                            |  |  |
|   |                 | Tank Capacity                                               | 168L                                        |  |  |
|   |                 | Heating tube                                                | 1pcs                                        |  |  |
|   |                 | Heating Power                                               | 1500W                                       |  |  |
| 2 |                 | Time setting                                                | 0~99 hours                                  |  |  |
| _ |                 | Temperature setting                                         | Room temperature ~ 80°C adjustable          |  |  |
|   |                 | Thickness of tank                                           | 2mm                                         |  |  |
|   |                 | Drain value                                                 | Yes, in the right side of machine           |  |  |
|   |                 | Water inlet/outlet                                          | Yes                                         |  |  |
|   |                 | Lid                                                         | Yes, hinged with machine body, with gasket  |  |  |
|   |                 | Handle of the basket                                        | Yes                                         |  |  |
|   |                 | Basket load                                                 | 200KG                                       |  |  |
|   | Packing         | Overall size                                                | 755*510*785mm                               |  |  |
| 4 |                 | Packing size                                                | 855*610*920cm                               |  |  |
|   |                 |                                                             | By wooden case(No logs, free of fumigation) |  |  |
| 5 | Warranty        | 1 year warranty for spare parts, all life technical support |                                             |  |  |
| 6 | Certificate     | CE, RoHS; FCC, REACH                                        |                                             |  |  |
| 7 | Production time | 5 days if there is stock; 20 days if there is no stock      |                                             |  |  |