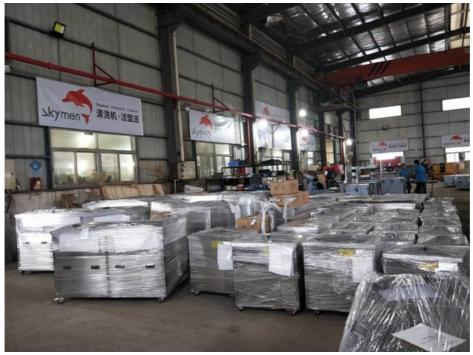

| 168L      | 655*410*625               | 605*390*595     | 755*510*785   | 1.5KW         | SUS 304  |  |
| JP-<br>211                            | 211L      | 750*450*625               | 700*430*595     | 850*550*785   | 1.5KW         | SUS 304  |  |
| JP-<br>258                            | 258L      | 890*480*605               | 840*460*575     | 990*580*800   | 3KW           |          |  |

| JP-<br>274 | 274L | 840*480*680  | 790*460*650  | 940*580*875  | ЗКW   | SUS 304 |
|------------|------|--------------|--------------|--------------|-------|---------|
| JP-<br>388 | 388L | 1080*460*680 | 1060*440*650 | 1480*560*875 | 4.5KW | SUS 304 |
| JP-<br>483 | 483L | 1365*520*680 | 1315*500*650 | 1465*620*875 | 6KW   | SUS 304 |

### **Factory and Warehouse**















#### **Skymen Technology Corporation Limited**



86-755-27094405



info@skymen.cc



skymenultrasonic.com

Floor 1st & 2nd, Building 3, Tanggang Taifeng Industrial Park, Dawangshan Community, Shajing Street, Bao'an District, Shenzhen