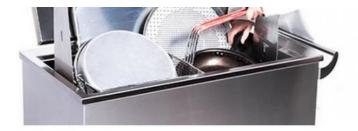

# Restaurants Roasting Pan Soaking Tank with 1.5KW Heating Power 150L

#### **Product Specification**

Model: JP-168LTank Volume: 168LHeating Power: 1500W

Internal Tank Size: 655\*410\*625MM
 Basket Size: 605\*390\*595MM

• Gross Weight: 120KG

• Highlight: SUS316 Kitchen Soak Tank,

# Roasting Pan Soaking Tank with 1.5KW Heating Power 150L PRODUCT SPECIFICATIONS

| 1 | Model           | JP-168                                                      |                                             |  |  |
|---|-----------------|-------------------------------------------------------------|---------------------------------------------|--|--|
|   | 1st Tank        | Function                                                    | Hot water cleaning/soaking                  |  |  |
|   |                 | Tank Material                                               | SUS 304 (SUS 316 can be customized)         |  |  |
|   |                 | Inner tank                                                  | 655*410*625mm                               |  |  |
|   |                 | dimension                                                   | 033 410 02311111                            |  |  |
|   |                 | Tank Capacity                                               | 168L                                        |  |  |
|   |                 | Heating tube                                                | 1pcs                                        |  |  |
|   |                 | Heating Power                                               | 1500W                                       |  |  |
| 2 |                 | Time setting                                                | 0~99 hours                                  |  |  |
| _ |                 | Temperature setting                                         | Room temperature ~ 80°C adjustable          |  |  |
|   |                 | Thickness of tank                                           | 2mm                                         |  |  |
|   |                 | Drain value                                                 | Yes, in the right side of machine           |  |  |
|   |                 | Water inlet/outlet                                          | Yes                                         |  |  |
|   |                 | Lid                                                         | Yes, hinged with machine body, with gasket  |  |  |
|   |                 | Handle of the basket                                        | Yes                                         |  |  |
|   |                 | Basket load                                                 | 200KG                                       |  |  |
|   | Packing         | Overall size                                                | 755*510*785mm                               |  |  |
| 4 |                 | Packing size                                                | 855*610*920cm                               |  |  |
|   |                 |                                                             | By wooden case(No logs, free of fumigation) |  |  |
| 5 | Warranty        | 1 year warranty for spare parts, all life technical support |                                             |  |  |
| 6 | Certificate     | CE, RoHS; FCC, REACH                                        |                                             |  |  |
| 7 | Production time | 5 days if there is stock; 20 days if there is no stock      |                                             |  |  |