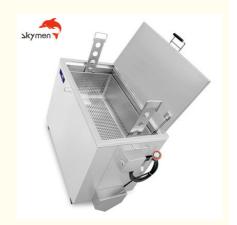

# Restaurants Roasting Pan Soaking Tank with 1.5KW Heating Power 150L

#### **Product Specification**

Model: JP-168LTank Volume: 168LHeating Power: 1500W

Internal Tank Size: 655\*410\*625MM
 Basket Size: 605\*390\*595MM

• Gross Weight: 120KG

• Highlight: SUS316 Kitchen Soak Tank,

# Roasting Pan Soaking Tank with 1.5KW Heating Power 150L PRODUCT SPECIFICATIONS

| 1 | Model           | JP-168                                                      |                                             |  |  |
|---|-----------------|-------------------------------------------------------------|---------------------------------------------|--|--|
|   | 1st Tank        | Function                                                    | Hot water cleaning/soaking                  |  |  |
|   |                 | Tank Material                                               | SUS 304 (SUS 316 can be customized)         |  |  |
|   |                 | Inner tank                                                  | 655*410*625mm                               |  |  |
|   |                 | dimension                                                   | 033 410 02311111                            |  |  |
|   |                 | Tank Capacity                                               | 168L                                        |  |  |
|   |                 | Heating tube                                                | 1pcs                                        |  |  |
|   |                 | Heating Power                                               | 1500W                                       |  |  |
| 2 |                 | Time setting                                                | 0~99 hours                                  |  |  |
| _ |                 | Temperature setting                                         | Room temperature ~ 80°C adjustable          |  |  |
|   |                 | Thickness of tank                                           | 2mm                                         |  |  |
|   |                 | Drain value                                                 | Yes, in the right side of machine           |  |  |
|   |                 | Water inlet/outlet                                          | Yes                                         |  |  |
|   |                 | Lid                                                         | Yes, hinged with machine body, with gasket  |  |  |
|   |                 | Handle of the basket                                        | Yes                                         |  |  |
|   |                 | Basket load                                                 | 200KG                                       |  |  |
|   | Packing         | Overall size                                                | 755*510*785mm                               |  |  |
| 4 |                 | Packing size                                                | 855*610*920cm                               |  |  |
|   |                 |                                                             | By wooden case(No logs, free of fumigation) |  |  |
| 5 | Warranty        | 1 year warranty for spare parts, all life technical support |                                             |  |  |
| 6 | Certificate     | CE, RoHS; FCC, REACH                                        |                                             |  |  |
| 7 | Production time | 5 days if there is stock; 20 days if there is no stock      |                                             |  |  |