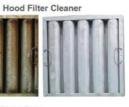

#### Suggest cleaning time:

| Item                   | Cleaning time         |  |
|------------------------|-----------------------|--|
| Pot& Pans              | Initial soak 12 hours |  |
| Hot plates & grills    | Minimum of 12 hours   |  |
| Deep fry baskets       | Minimum 3~4 hours     |  |
| Hood filter            | 1 hour                |  |
| Roasting pans          | Initial soak 12 hours |  |
| Gas rings& Cooker      | Minimum 12 hours      |  |
| tops                   | IVIII III 12 110015   |  |
| Bakery trays and racks |                       |  |
| Serving dishes         | 1-2 hours             |  |
| Oven Racks             | Initial soak 12 hours |  |
|                        |                       |  |

#### **Application Industrial:**

Restaurants;

Bakery shops;

Hotel;

Supermarkets;

Schools, colleges, caterers;

Food production facilities

Small tank: for canopy fitlers, grill tops, pans and small trays;

Medium tank(popular size): suitable for busy medium sized pans and large trays & oven racks;

Large tank: suitable for greasy filters, pots, baking trays, etc;

Skymen also offer custom sizes for larger applications.