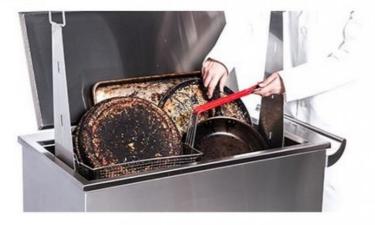

# Step 3

Load the tank with your dirty pots, pans, vent hood filters into the tank and Close the lid, leaving the items in the tank to soak, and walk away!

## Step 4

Remove the items from the tank, then simply rinse off any loose or softened carbon fragments.

#### Cleaning Effect show:

Korean BBQ Grill Plate Cleaner

**Roasting Pan Cleaner** 

Sheet Pan Cleaner

Cake Pan Cleaner

Rotisserie Basket Cleaner

Pot Cleaner

Floor Mat Cleaner