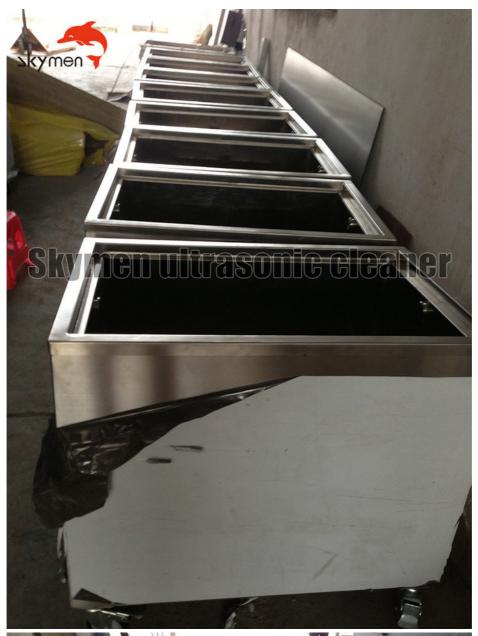

| 168L      | 655*410*625               | 605*390*595     | 755*510*785   | 1.5KW         | SUS 304  |  |
| JP-<br>211                            | 211L      | 750*450*625               | 700*430*595     | 850*550*785   | 1.5KW         | SUS 304  |  |
| JP-<br>258                            | 258L      | 890*480*605               | 840*460*575     | 990*580*800   | 3KW           |          |  |

| JP-<br>274 | 274L | 840*480*680  | 790*460*650  | 940*580*875  | ЗКW   | SUS 304 |
|------------|------|--------------|--------------|--------------|-------|---------|
| JP-<br>388 | 388L | 1080*460*680 | 1060*440*650 | 1480*560*875 | 4.5KW | SUS 304 |
| JP-<br>483 | 483L | 1365*520*680 | 1315*500*650 | 1465*620*875 | 6KW   | SUS 304 |

### **Factory and Warehouse**















#### **Skymen Technology Corporation Limited**



86-755-27094405



info@skymen.cc



skymenultrasonic.com

Floor 1st & 2nd, Building 3, Tanggang Taifeng Industrial Park, Dawangshan Community, Shajing Street, Bao'an District, Shenzhen