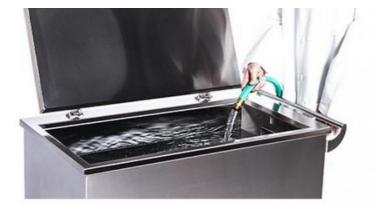

#### PRODUCT CONFIGURATION

Directions for use

Step

Fill the with (preferably hot) water to the 'Fill Line' marked on the inside, plug the tank into an electrical outlet, and switch ON