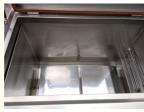

# Roasting Pan Soaking Tank with 1.5KW Heating Power 150L PRODUCT SPECIFICATIONS

| 1 | Model           | JP-168                                                      |                                             |  |  |
|---|-----------------|-------------------------------------------------------------|---------------------------------------------|--|--|
|   | 1st Tank        | Function                                                    | Hot water cleaning/soaking                  |  |  |
|   |                 | Tank Material                                               | SUS 304 (SUS 316 can be customized)         |  |  |
|   |                 | Inner tank                                                  | 655*410*625mm                               |  |  |
|   |                 | dimension                                                   | 033 410 02311111                            |  |  |
|   |                 | Tank Capacity                                               | 168L                                        |  |  |
|   |                 | Heating tube                                                | 1pcs                                        |  |  |
|   |                 | Heating Power                                               | 1500W                                       |  |  |
| 2 |                 | Time setting                                                | 0~99 hours                                  |  |  |
| _ |                 | Temperature setting                                         | Room temperature ~ 80°C adjustable          |  |  |
|   |                 | Thickness of tank                                           | 2mm                                         |  |  |
|   |                 | Drain value                                                 | Yes, in the right side of machine           |  |  |
|   |                 | Water inlet/outlet                                          | Yes                                         |  |  |
|   |                 | Lid                                                         | Yes, hinged with machine body, with gasket  |  |  |
|   |                 | Handle of the basket                                        | Yes                                         |  |  |
|   |                 | Basket load                                                 | 200KG                                       |  |  |
|   | Packing         | Overall size                                                | 755*510*785mm                               |  |  |
| 4 |                 | Packing size                                                | 855*610*920cm                               |  |  |
|   |                 |                                                             | By wooden case(No logs, free of fumigation) |  |  |
| 5 | Warranty        | 1 year warranty for spare parts, all life technical support |                                             |  |  |
| 6 | Certificate     | CE, RoHS; FCC, REACH                                        |                                             |  |  |
| 7 | Production time | 5 days if there is stock; 20 days if there is no stock      |                                             |  |  |