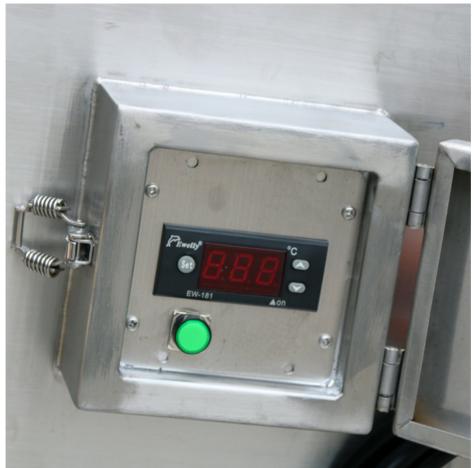

# Roasting Pan Soaking Tank with 1.5KW Heating Power 150L PRODUCT SPECIFICATIONS

| 1 | Model           | JP-168                                                      |                                             |  |  |
|---|-----------------|-------------------------------------------------------------|---------------------------------------------|--|--|
|   | 1st Tank        | Function                                                    | Hot water cleaning/soaking                  |  |  |
|   |                 | Tank Material                                               | SUS 304 (SUS 316 can be customized)         |  |  |
|   |                 | Inner tank                                                  | 655*410*625mm                               |  |  |
|   |                 | dimension                                                   | 033 410 02311111                            |  |  |
|   |                 | Tank Capacity                                               | 168L                                        |  |  |
|   |                 | Heating tube                                                | 1pcs                                        |  |  |
|   |                 | Heating Power                                               | 1500W                                       |  |  |
| 2 |                 | Time setting                                                | 0~99 hours                                  |  |  |
| _ |                 | Temperature setting                                         | Room temperature ~ 80°C adjustable          |  |  |
|   |                 | Thickness of tank                                           | 2mm                                         |  |  |
|   |                 | Drain value                                                 | Yes, in the right side of machine           |  |  |
|   |                 | Water inlet/outlet                                          | Yes                                         |  |  |
|   |                 | Lid                                                         | Yes, hinged with machine body, with gasket  |  |  |
|   |                 | Handle of the basket                                        | Yes                                         |  |  |
|   |                 | Basket load                                                 | 200KG                                       |  |  |
|   | Packing         | Overall size                                                | 755*510*785mm                               |  |  |
| 4 |                 | Packing size                                                | 855*610*920cm                               |  |  |
|   |                 |                                                             | By wooden case(No logs, free of fumigation) |  |  |
| 5 | Warranty        | 1 year warranty for spare parts, all life technical support |                                             |  |  |
| 6 | Certificate     | CE, RoHS; FCC, REACH                                        |                                             |  |  |
| 7 | Production time | 5 days if there is stock; 20 days if there is no stock      |                                             |  |  |