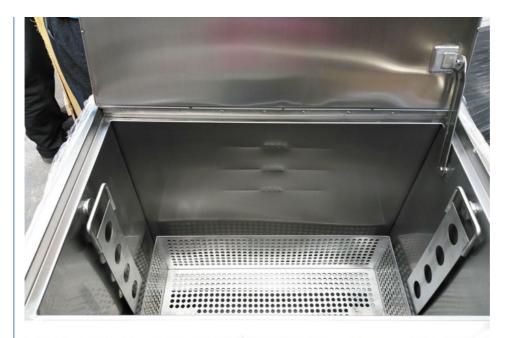

#### **Product Specification**

Model: JP-168LTank Volume: 168LHeating Power: 1500W

Internal Tank Size: 655\*410\*625MM
 Basket Size: 605\*390\*595MM

• Gross Weight: 120KG

• Highlight: SUS316 Kitchen Soak Tank,

# Roasting Pan Soaking Tank with 1.5KW Heating Power 150L PRODUCT SPECIFICATIONS

| 1 | Model           | JP-168                                                      |                                             |  |  |
|---|-----------------|-------------------------------------------------------------|---------------------------------------------|--|--|
|   | 1st Tank        | Function                                                    | Hot water cleaning/soaking                  |  |  |
|   |                 | Tank Material                                               | SUS 304 (SUS 316 can be customized)         |  |  |
|   |                 | Inner tank                                                  | 655*410*625mm                               |  |  |
|   |                 | dimension                                                   | 033 410 02311111                            |  |  |
|   |                 | Tank Capacity                                               | 168L                                        |  |  |
|   |                 | Heating tube                                                | 1pcs                                        |  |  |
|   |                 | Heating Power                                               | 1500W                                       |  |  |
| 2 |                 | Time setting                                                | 0~99 hours                                  |  |  |
| _ |                 | Temperature setting                                         | Room temperature ~ 80°C adjustable          |  |  |
|   |                 | Thickness of tank                                           | 2mm                                         |  |  |
|   |                 | Drain value                                                 | Yes, in the right side of machine           |  |  |
|   |                 | Water inlet/outlet                                          | Yes                                         |  |  |
|   |                 | Lid                                                         | Yes, hinged with machine body, with gasket  |  |  |
|   |                 | Handle of the basket                                        | Yes                                         |  |  |
|   |                 | Basket load                                                 | 200KG                                       |  |  |
|   | Packing         | Overall size                                                | 755*510*785mm                               |  |  |
| 4 |                 | Packing size                                                | 855*610*920cm                               |  |  |
|   |                 |                                                             | By wooden case(No logs, free of fumigation) |  |  |
| 5 | Warranty        | 1 year warranty for spare parts, all life technical support |                                             |  |  |
| 6 | Certificate     | CE, RoHS; FCC, REACH                                        |                                             |  |  |
| 7 | Production time | 5 days if there is stock; 20 days if there is no stock      |                                             |  |  |