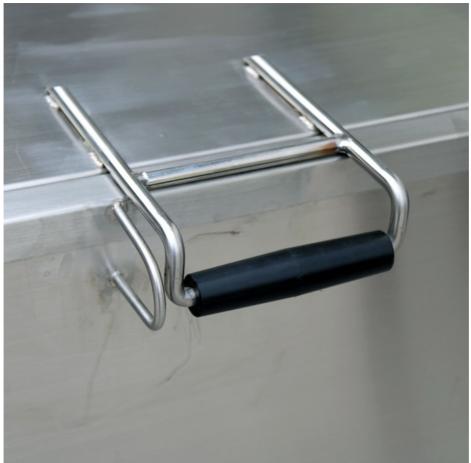

| 2 | 1st Tank        | Tank Capacity                                               | 168L                                        |  |  |  |
|---|-----------------|-------------------------------------------------------------|---------------------------------------------|--|--|--|
|   |                 | Heating tube                                                | 1pcs                                        |  |  |  |
|   |                 | Heating Power                                               | 1500W                                       |  |  |  |
|   |                 | Time setting                                                | 0~99 hours                                  |  |  |  |
|   |                 | Temperature setting                                         | Room temperature ~ 80°C adjustable          |  |  |  |
|   |                 | Thickness of tank                                           | 2mm                                         |  |  |  |
|   |                 | Drain value                                                 | Yes, in the right side of machine           |  |  |  |
|   |                 | Water inlet/outlet                                          | Yes                                         |  |  |  |
|   |                 | Lid                                                         | Yes, hinged with machine body, with gasket  |  |  |  |
|   |                 | Handle of the<br>basket                                     | Yes                                         |  |  |  |
|   |                 | Basket load                                                 | 200KG                                       |  |  |  |
|   | Packing         | Overall size                                                | 755*510*785mm                               |  |  |  |
| 4 |                 | Packing size                                                | 855*610*920cm                               |  |  |  |
|   |                 | Packing detail                                              | By wooden case(No logs, free of fumigation) |  |  |  |
| 5 | Warranty        | 1 year warranty for spare parts, all life technical support |                                             |  |  |  |
| 6 | Certificate     | CE, RoHS; FCC, REACH                                        |                                             |  |  |  |
| 7 | Production time | 5 days if there is stock; 20 days if there is no stock      |                                             |  |  |  |