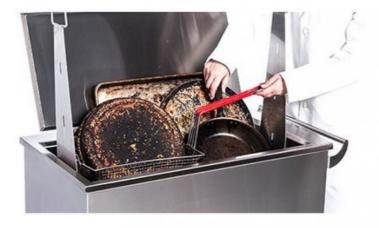

## Step 4

Remove the items from the tank, then simply rinse off any loose or softened carbon fragments.

### What a heating soak tank can do?

Heated Soak Tank used in Commercial Kitchens and Bakeries to clean Carbon Build up and Fats, Oils & Grease from equipment including aluminum baking pans, hood filters, baking racks, floor mats and more. What items is to clean: