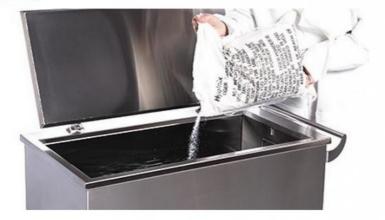

## Step

Slowly add the oil/Carbon-Removal Powder

Load the tank with your dirty pots, pans, vent hood filters into the tank and Close the lid, leaving the items in the tank to soak, and walk away!