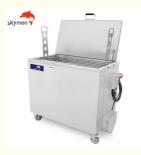

# 168L Soaking Tank for Bakery Rack with 1.5KW Heating SUS304/316

## **Product Specification**

Model: JP168LTank Volume: 168LHeating Power: 1500W

Internal Tank Size: 655\*410\*625MM
 Basket Size: 605\*390\*595MM

• Gross Weight: 120KG

• Highlight: SUS316 Kitchen Soak Tank,

### PRODUCT SPECIFICATIONS

|   | The boot of Low to the terms |                         |                                     |  |  |  |
|---|------------------------------|-------------------------|-------------------------------------|--|--|--|
| 1 | Model                        |                         | JP-168                              |  |  |  |
| Г |                              | Function                | Hot water cleaning/soaking          |  |  |  |
|   |                              | Tank Material           | SUS 304 (SUS 316 can be customized) |  |  |  |
|   |                              | Inner tank<br>dimension | 655*410*625mm                       |  |  |  |
|   |                              |                         |                                     |  |  |  |

| 2 | 1st Tank        | Tank Capacity                                               | 168L                                        |  |  |  |
|---|-----------------|-------------------------------------------------------------|---------------------------------------------|--|--|--|
|   |                 | Heating tube                                                | 1pcs                                        |  |  |  |
|   |                 | Heating Power                                               | 1500W                                       |  |  |  |
|   |                 | Time setting                                                | 0~99 hours                                  |  |  |  |
|   |                 | Temperature setting                                         | Room temperature ~ 80°C adjustable          |  |  |  |
|   |                 | Thickness of tank                                           | 2mm                                         |  |  |  |
|   |                 | Drain value                                                 | Yes, in the right side of machine           |  |  |  |
|   |                 | Water inlet/outlet                                          | Yes                                         |  |  |  |
|   |                 | Lid                                                         | Yes, hinged with machine body, with gasket  |  |  |  |
|   |                 | Handle of the<br>basket                                     | Yes                                         |  |  |  |
|   |                 | Basket load                                                 | 200KG                                       |  |  |  |
|   | Packing         | Overall size                                                | 755*510*785mm                               |  |  |  |
| 4 |                 | Packing size                                                | 855*610*920cm                               |  |  |  |
|   |                 | Packing detail                                              | By wooden case(No logs, free of fumigation) |  |  |  |
| 5 | Warranty        | 1 year warranty for spare parts, all life technical support |                                             |  |  |  |
| 6 | Certificate     | CE, RoHS; FCC, REACH                                        |                                             |  |  |  |
| 7 | Production time | 5 days if there is stock; 20 days if there is no stock      |                                             |  |  |  |