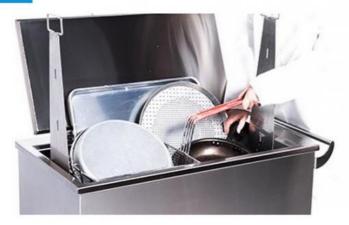

## Step 4

Remove the items from the tank, then simply rinse off any loose or softened carbon fragments.

### What a heating soak tank can do?

Heated Soak Tank used in Commercial Kitchens and Bakeries to clean Carbon Build up and Fats, Oils & Grease from equipment including aluminum baking pans, hood filters, baking racks, floor mats and more. What items is to clean: