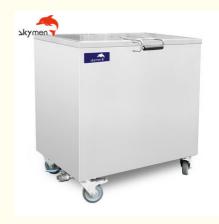

# 168L Soaking Tank for Bakery Rack with 1.5KW Heating SUS304/316

## **Product Specification**

Model: JP168LTank Volume: 168LHeating Power: 1500W

Internal Tank Size: 655\*410\*625MM
 Basket Size: 605\*390\*595MM

• Gross Weight: 120KG

• Highlight: SUS316 Kitchen Soak Tank,

### PRODUCT SPECIFICATIONS

|   | The boot of Low to the terms |                         |                                     |  |  |  |
|---|------------------------------|-------------------------|-------------------------------------|--|--|--|
| 1 | Model                        |                         | JP-168                              |  |  |  |
| Г |                              | Function                | Hot water cleaning/soaking          |  |  |  |
|   |                              | Tank Material           | SUS 304 (SUS 316 can be customized) |  |  |  |
|   |                              | Inner tank<br>dimension | 655*410*625mm                       |  |  |  |
|   |                              |                         |                                     |  |  |  |

| 2 | 1st Tank        | Tank Capacity                                               | 168L                                        |  |  |  |
|---|-----------------|-------------------------------------------------------------|---------------------------------------------|--|--|--|
|   |                 | Heating tube                                                | 1pcs                                        |  |  |  |
|   |                 | Heating Power                                               | 1500W                                       |  |  |  |
|   |                 | Time setting                                                | 0~99 hours                                  |  |  |  |
|   |                 | Temperature setting                                         | Room temperature ~ 80°C adjustable          |  |  |  |
|   |                 | Thickness of tank                                           | 2mm                                         |  |  |  |
|   |                 | Drain value                                                 | Yes, in the right side of machine           |  |  |  |
|   |                 | Water inlet/outlet                                          | Yes                                         |  |  |  |
|   |                 | Lid                                                         | Yes, hinged with machine body, with gasket  |  |  |  |
|   |                 | Handle of the<br>basket                                     | Yes                                         |  |  |  |
|   |                 | Basket load                                                 | 200KG                                       |  |  |  |
|   | Packing         | Overall size                                                | 755*510*785mm                               |  |  |  |
| 4 |                 | Packing size                                                | 855*610*920cm                               |  |  |  |
|   |                 | Packing detail                                              | By wooden case(No logs, free of fumigation) |  |  |  |
| 5 | Warranty        | 1 year warranty for spare parts, all life technical support |                                             |  |  |  |
| 6 | Certificate     | CE, RoHS; FCC, REACH                                        |                                             |  |  |  |
| 7 | Production time | 5 days if there is stock; 20 days if there is no stock      |                                             |  |  |  |