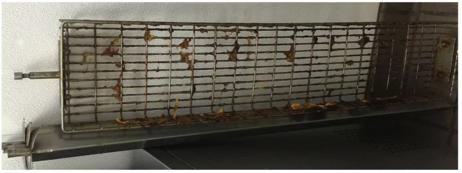

### What a heating soak tank can do?

Heated Soak Tank used in Commercial Kitchens and Bakeries to clean Carbon Build up and Fats, Oils & Grease from equipment including aluminum baking pans, hood filters, baking racks, floor mats and more. What items is to clean:

Pots; Pans; Sheet Pans ;Oven Racks; Muffin Pans; Roasting Dishes; Rubber Mats; Cutting Boards Wire Baskets; Baking Racks

Grills; Hood Filters; Stove parts

Application Industrial:

Restaurants;

Bakery shops;