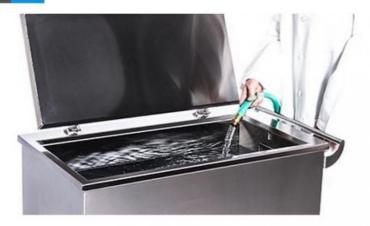

## Step

Fill the with (preferably hot) water to the 'Fill Line' marked on the inside, plug the tank into an electrical outlet, and switch ON