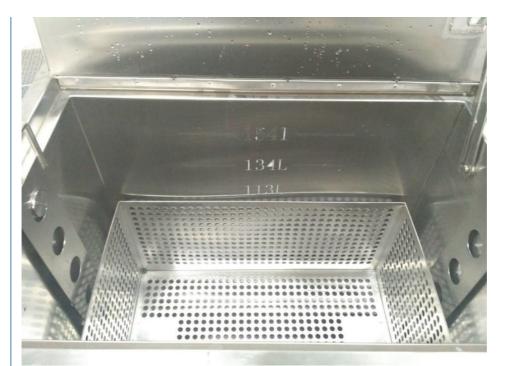

## **Product Specification**

Model: JP168LTank Volume: 168LHeating Power: 1500W

Internal Tank Size: 655\*410\*625MM
 Basket Size: 605\*390\*595MM

• Gross Weight: 120KG

• Highlight: SUS316 Kitchen Soak Tank,

### PRODUCT SPECIFICATIONS

|   | The boot of Low to the terms |                         |                                     |  |  |  |
|---|------------------------------|-------------------------|-------------------------------------|--|--|--|
| 1 | Model                        |                         | JP-168                              |  |  |  |
| Г |                              | Function                | Hot water cleaning/soaking          |  |  |  |
|   |                              | Tank Material           | SUS 304 (SUS 316 can be customized) |  |  |  |
|   |                              | Inner tank<br>dimension | 655*410*625mm                       |  |  |  |
|   |                              |                         |                                     |  |  |  |

| 2 | 1st Tank        | Tank Capacity                                               | 168L                                        |  |  |  |
|---|-----------------|-------------------------------------------------------------|---------------------------------------------|--|--|--|
|   |                 | Heating tube                                                | 1pcs                                        |  |  |  |
|   |                 | Heating Power                                               | 1500W                                       |  |  |  |
|   |                 | Time setting                                                | 0~99 hours                                  |  |  |  |
|   |                 | Temperature setting                                         | Room temperature ~ 80°C adjustable          |  |  |  |
|   |                 | Thickness of tank                                           | 2mm                                         |  |  |  |
|   |                 | Drain value                                                 | Yes, in the right side of machine           |  |  |  |
|   |                 | Water inlet/outlet                                          | Yes                                         |  |  |  |
|   |                 | Lid                                                         | Yes, hinged with machine body, with gasket  |  |  |  |
|   |                 | Handle of the<br>basket                                     | Yes                                         |  |  |  |
|   |                 | Basket load                                                 | 200KG                                       |  |  |  |
|   | Packing         | Overall size                                                | 755*510*785mm                               |  |  |  |
| 4 |                 | Packing size                                                | 855*610*920cm                               |  |  |  |
|   |                 | Packing detail                                              | By wooden case(No logs, free of fumigation) |  |  |  |
| 5 | Warranty        | 1 year warranty for spare parts, all life technical support |                                             |  |  |  |
| 6 | Certificate     | CE, RoHS; FCC, REACH                                        |                                             |  |  |  |
| 7 | Production time | 5 days if there is stock; 20 days if there is no stock      |                                             |  |  |  |

#### Soaking tank with different capacity:

| Soaking tank with different capacity: |           |                           |                 |               |               |          |
|---------------------------------------|-----------|---------------------------|-----------------|---------------|---------------|----------|
| Model                                 | Volume(L) | Internal tank<br>size(MM) | Basket size(MM) | Unit size(MM) | Heating power | Material |
| JP-<br>168                            | 168L      | 655*410*625               | 605*390*595     | 755*510*785   | 1.5KW         | SUS 304  |
| JP-<br>211                            | 211L      | 750*450*625               | 700*430*595     | 850*550*785   | 1.5KW         | SUS 304  |
| JP-<br>258                            | 258L      | 890*480*605               | 840*460*575     | 990*580*800   | 3KW           |          |