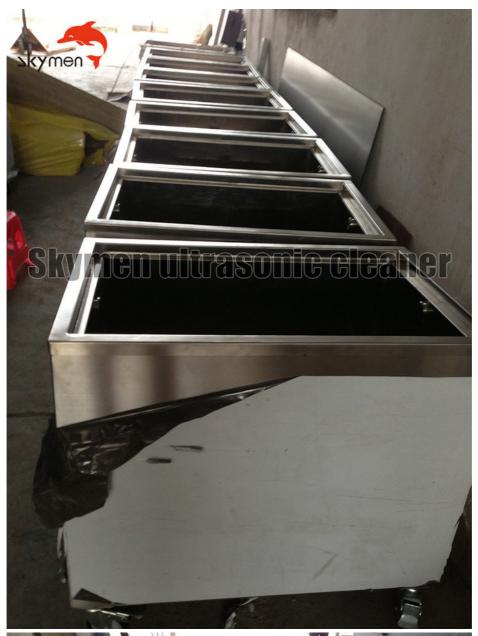

r>168                            | 168L      | 655*410*625               | 605*390*595     | 755*510*785   | 1.5KW         | SUS 304  |
| JP-<br>211                            | 211L      | 750*450*625               | 700*430*595     | 850*550*785   | 1.5KW         | SUS 304  |
| JP-<br>258                            | 258L      | 890*480*605               | 840*460*575     | 990*580*800   | 3KW           |          |

| JP-<br>274 | 274L | 840*480*680  | 790*460*650  | 940*580*875  | ЗКW   | SUS 304 |
|------------|------|--------------|--------------|--------------|-------|---------|
| JP-<br>388 | 388L | 1080*460*680 | 1060*440*650 | 1480*560*875 | 4.5KW | SUS 304 |
| JP-<br>483 | 483L | 1365*520*680 | 1315*500*650 | 1465*620*875 | 6KW   | SUS 304 |

## **Factory and Warehouse**















## **Skymen Technology Corporation Limited**



86-755-27094405



info@skymen.cc



skymenultrasonic.com

Floor 1st & 2nd, Building 3, Tanggang Taifeng Industrial Park, Dawangshan Community, Shajing Street, Bao'an District, Shenzhen