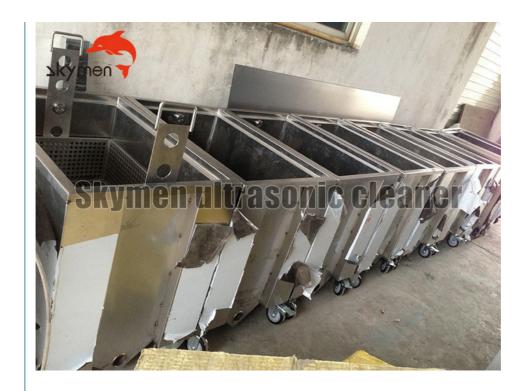

8                            | 168L      | 655*410*625               | 605*390*595     | 755*510*785   | 1.5KW         | SUS 304  |
| JP-<br>211                            | 211L      | 750*450*625               | 700*430*595     | 850*550*785   | 1.5KW         | SUS 304  |
| JP-<br>258                            | 258L      | 890*480*605               | 840*460*575     | 990*580*800   | 3KW           |          |

| JP-<br>274 | 274L | 840*480*680  | 790*460*650  | 940*580*875  | ЗКW   | SUS 304 |
|------------|------|--------------|--------------|--------------|-------|---------|
| JP-<br>388 | 388L | 1080*460*680 | 1060*440*650 | 1480*560*875 | 4.5KW | SUS 304 |
| JP-<br>483 | 483L | 1365*520*680 | 1315*500*650 | 1465*620*875 | 6KW   | SUS 304 |

## **Factory and Warehouse**















## **Skymen Technology Corporation Limited**



86-755-27094405



info@skymen.cc



skymenultrasonic.com

Floor 1st & 2nd, Building 3, Tanggang Taifeng Industrial Park, Dawangshan Community, Shajing Street, Bao'an District, Shenzhen