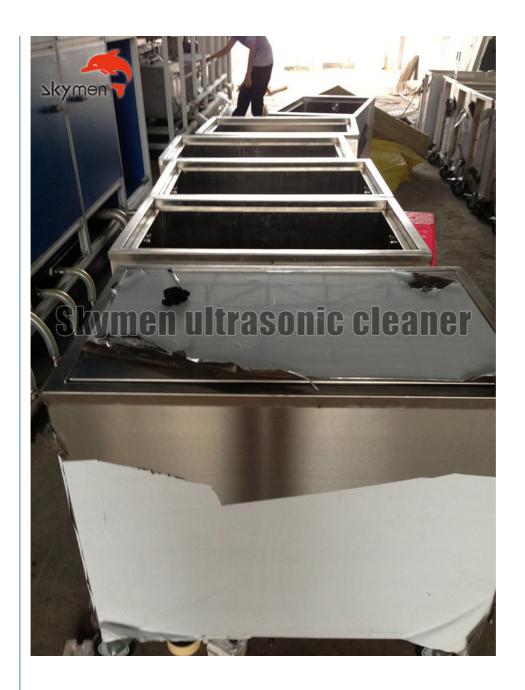

#### Soaking tank with different capacity:

| Soaking tank with different capacity: |           |                           |                 |               |               |          |
|---------------------------------------|-----------|---------------------------|-----------------|---------------|---------------|----------|
| Model                                 | Volume(L) | Internal tank<br>size(MM) | Basket size(MM) | Unit size(MM) | Heating power | Material |
| JP-<br>168                            | 168L      | 655*410*625               | 605*390*595     | 755*510*785   | 1.5KW         | SUS 304  |
| JP-<br>211                            | 211L      | 750*450*625               | 700*430*595     | 850*550*785   | 1.5KW         | SUS 304  |
| JP-<br>258                            | 258L      | 890*480*605               | 840*460*575     | 990*580*800   | 3KW           |          |

| JP-<br>274 | 274L | 840*480*680  | 790*460*650  | 940*580*875  | ЗКW   | SUS 304 |
|------------|------|--------------|--------------|--------------|-------|---------|
| JP-<br>388 | 388L | 1080*460*680 | 1060*440*650 | 1480*560*875 | 4.5KW | SUS 304 |
| JP-<br>483 | 483L | 1365*520*680 | 1315*500*650 | 1465*620*875 | 6KW   | SUS 304 |