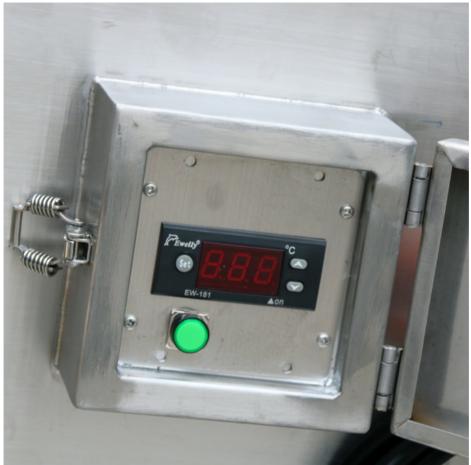

| 2 | 1st Tank        | Tank Capacity                                               | 168L                                        |  |  |  |
|---|-----------------|-------------------------------------------------------------|---------------------------------------------|--|--|--|
|   |                 | Heating tube                                                | 1pcs                                        |  |  |  |
|   |                 | Heating Power                                               | 1500W                                       |  |  |  |
|   |                 | Time setting                                                | 0~99 hours                                  |  |  |  |
|   |                 | Temperature setting                                         | Room temperature ~ 80°C adjustable          |  |  |  |
|   |                 | Thickness of tank                                           | 2mm                                         |  |  |  |
|   |                 | Drain value                                                 | Yes, in the right side of machine           |  |  |  |
|   |                 | Water inlet/outlet                                          | Yes                                         |  |  |  |
|   |                 | Lid                                                         | Yes, hinged with machine body, with gasket  |  |  |  |
|   |                 | Handle of the<br>basket                                     | Yes                                         |  |  |  |
|   |                 | Basket load                                                 | 200KG                                       |  |  |  |
|   | Packing         | Overall size                                                | 755*510*785mm                               |  |  |  |
| 4 |                 | Packing size                                                | 855*610*920cm                               |  |  |  |
|   |                 | Packing detail                                              | By wooden case(No logs, free of fumigation) |  |  |  |
| 5 | Warranty        | 1 year warranty for spare parts, all life technical support |                                             |  |  |  |
| 6 | Certificate     | CE, RoHS; FCC, REACH                                        |                                             |  |  |  |
| 7 | Production time | 5 days if there is stock; 20 days if there is no stock      |                                             |  |  |  |