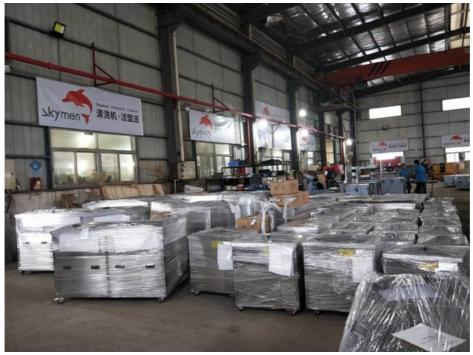

P-<br>168                            | 168L      | 655*410*625               | 605*390*595     | 755*510*785   | 1.5KW         | SUS 304  |
| JP-<br>211                            | 211L      | 750*450*625               | 700*430*595     | 850*550*785   | 1.5KW         | SUS 304  |
| JP-<br>258                            | 258L      | 890*480*605               | 840*460*575     | 990*580*800   | 3KW           |          |

| JP-<br>274 | 274L | 840*480*680  | 790*460*650  | 940*580*875  | ЗКW   | SUS 304 |
|------------|------|--------------|--------------|--------------|-------|---------|
| JP-<br>388 | 388L | 1080*460*680 | 1060*440*650 | 1480*560*875 | 4.5KW | SUS 304 |
| JP-<br>483 | 483L | 1365*520*680 | 1315*500*650 | 1465*620*875 | 6KW   | SUS 304 |

## **Factory and Warehouse**















## **Skymen Technology Corporation Limited**



86-755-27094405



info@skymen.cc



skymenultrasonic.com

Floor 1st & 2nd, Building 3, Tanggang Taifeng Industrial Park, Dawangshan Community, Shajing Street, Bao'an District, Shenzhen