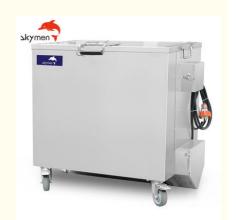

# 168L Soaking Tank for Bakery Rack with 1.5KW Heating SUS304/316

## **Product Specification**

Model: JP168LTank Volume: 168LHeating Power: 1500W

Internal Tank Size: 655\*410\*625MM
 Basket Size: 605\*390\*595MM

• Gross Weight: 120KG

• Highlight: SUS316 Kitchen Soak Tank,

### PRODUCT SPECIFICATIONS

|   | The boot of Low to the terms |                         |                                     |  |  |  |
|---|------------------------------|-------------------------|-------------------------------------|--|--|--|
| 1 | Model                        |                         | JP-168                              |  |  |  |
| Г |                              | Function                | Hot water cleaning/soaking          |  |  |  |
|   |                              | Tank Material           | SUS 304 (SUS 316 can be customized) |  |  |  |
|   |                              | Inner tank<br>dimension | 655*410*625mm                       |  |  |  |
|   |                              |                         |                                     |  |  |  |

| 2 | 1st Tank        | Tank Capacity                                               | 168L                                        |  |  |  |
|---|-----------------|-------------------------------------------------------------|---------------------------------------------|--|--|--|
|   |                 | Heating tube                                                | 1pcs                                        |  |  |  |
|   |                 | Heating Power                                               | 1500W                                       |  |  |  |
|   |                 | Time setting                                                | 0~99 hours                                  |  |  |  |
|   |                 | Temperature setting                                         | Room temperature ~ 80°C adjustable          |  |  |  |
|   |                 | Thickness of tank                                           | 2mm                                         |  |  |  |
|   |                 | Drain value                                                 | Yes, in the right side of machine           |  |  |  |
|   |                 | Water inlet/outlet                                          | Yes                                         |  |  |  |
|   |                 | Lid                                                         | Yes, hinged with machine body, with gasket  |  |  |  |
|   |                 | Handle of the<br>basket                                     | Yes                                         |  |  |  |
|   |                 | Basket load                                                 | 200KG                                       |  |  |  |
|   | Packing         | Overall size                                                | 755*510*785mm                               |  |  |  |
| 4 |                 | Packing size                                                | 855*610*920cm                               |  |  |  |
|   |                 | Packing detail                                              | By wooden case(No logs, free of fumigation) |  |  |  |
| 5 | Warranty        | 1 year warranty for spare parts, all life technical support |                                             |  |  |  |
| 6 | Certificate     | CE, RoHS; FCC, REACH                                        |                                             |  |  |  |
| 7 | Production time | 5 days if there is stock; 20 days if there is no stock      |                                             |  |  |  |