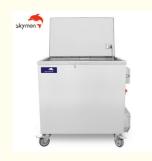

# 168L Soaking Tank for Bakery Rack with 1.5KW Heating SUS304/316

## **Product Specification**

Model: JP168LTank Volume: 168LHeating Power: 1500W

Internal Tank Size: 655\*410\*625MM
 Basket Size: 605\*390\*595MM

• Gross Weight: 120KG

• Highlight: SUS316 Kitchen Soak Tank,

### PRODUCT SPECIFICATIONS

|   | The boot of Low to the terms |                         |                                     |  |  |  |
|---|------------------------------|-------------------------|-------------------------------------|--|--|--|
| 1 | Model                        |                         | JP-168                              |  |  |  |
| Г |                              | Function                | Hot water cleaning/soaking          |  |  |  |
|   |                              | Tank Material           | SUS 304 (SUS 316 can be customized) |  |  |  |
|   |                              | Inner tank<br>dimension | 655*410*625mm                       |  |  |  |
|   |                              |                         |                                     |  |  |  |

| 2 | 1st Tank        | Tank Capacity                                               | 168L                                        |  |  |  |
|---|-----------------|-------------------------------------------------------------|---------------------------------------------|--|--|--|
|   |                 | Heating tube                                                | 1pcs                                        |  |  |  |
|   |                 | Heating Power                                               | 1500W                                       |  |  |  |
|   |                 | Time setting                                                | 0~99 hours                                  |  |  |  |
|   |                 | Temperature setting                                         | Room temperature ~ 80°C adjustable          |  |  |  |
|   |                 | Thickness of tank                                           | 2mm                                         |  |  |  |
|   |                 | Drain value                                                 | Yes, in the right side of machine           |  |  |  |
|   |                 | Water inlet/outlet                                          | Yes                                         |  |  |  |
|   |                 | Lid                                                         | Yes, hinged with machine body, with gasket  |  |  |  |
|   |                 | Handle of the<br>basket                                     | Yes                                         |  |  |  |
|   |                 | Basket load                                                 | 200KG                                       |  |  |  |
|   | Packing         | Overall size                                                | 755*510*785mm                               |  |  |  |
| 4 |                 | Packing size                                                | 855*610*920cm                               |  |  |  |
|   |                 | Packing detail                                              | By wooden case(No logs, free of fumigation) |  |  |  |
| 5 | Warranty        | 1 year warranty for spare parts, all life technical support |                                             |  |  |  |
| 6 | Certificate     | CE, RoHS; FCC, REACH                                        |                                             |  |  |  |
| 7 | Production time | 5 days if there is stock; 20 days if there is no stock      |                                             |  |  |  |