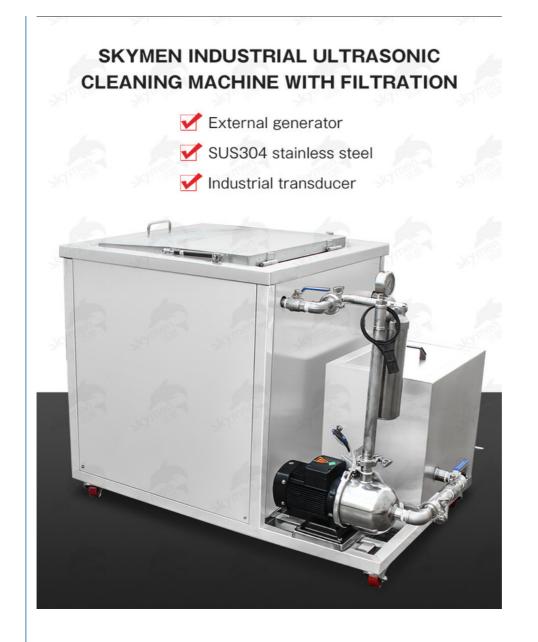

#### 360L Ultrsonic Cleaning Machine For Car Wheels with 9000W Heating

| Specification:             |                                                                                                |  |
|----------------------------|------------------------------------------------------------------------------------------------|--|
| Model                      | JP-720G                                                                                        |  |
| Tank Volume                | 360L                                                                                           |  |
| Internal tank size         | 1000X600X600mm                                                                                 |  |
| Transducers                | 72pcs 50W of every transducer                                                                  |  |
| Ultrasonic Power           | 3600W                                                                                          |  |
| Heating Power              | 9000W                                                                                          |  |
| Frenquency                 | 28KHz/40KHz                                                                                    |  |
| Filtration Cycle<br>System | 1 set                                                                                          |  |
| Unit size                  | 1200*1250*1000mm                                                                               |  |
| Packing size               | 1380*1350*1150mm                                                                               |  |
| Timer                      | 0~99 minutes adjustable                                                                        |  |
| Heater                     | Room temperature~99°C adjustable                                                               |  |
| Shell material             | SUS201                                                                                         |  |
| Shell thickness            | 1mm                                                                                            |  |
| Tank thickness 2mm         |                                                                                                |  |
| Tank Material              | SUS 304 default, can be SUS 316                                                                |  |
| Power Supply               | AC 110V ; AC 220V                                                                              |  |
| N.W.                       | 320KG                                                                                          |  |
| G.W.                       | 350KG Wrapped by film in wooden case                                                           |  |
| Lead time                  | 12 working days                                                                                |  |
| Warranty                   | 1 year warranty period, technique support all time                                             |  |
| Certificates               | CE, RoHS, FCC, SGS                                                                             |  |
| Advantage                  | Filter the dirty water; keep the water clear in tank; lower the<br>frequency of changing water |  |