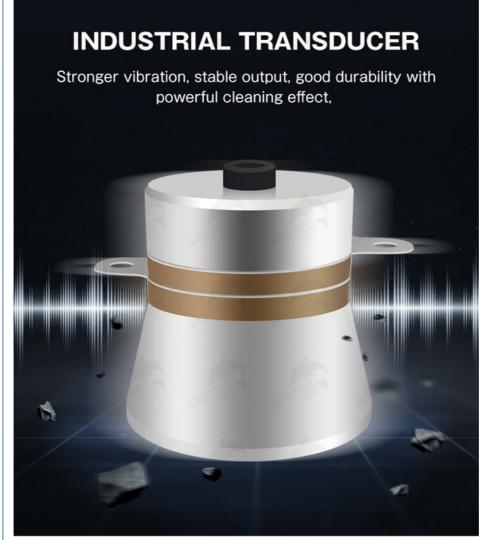

### Working Principle:

The principle of the ultrasonic cleaning machine is mainly to convert the sound energy of the power ultrasonic frequency source into mechanical vibration through the transducer, and to irradiate the ultrasonic wave into the cleaning liquid in the groove through the cleaning tank wall. Due to the radiation of the ultrasonic waves, the microbubbles in the liquid in the tank can be kept vibrated by the action of the sound waves. The adsorption of the dirt and the surface of the cleaning member is destroyed, causing fatigue damage of the dirt layer to be rejected, and the vibration of the gas type bubble scrubs the solid surface.