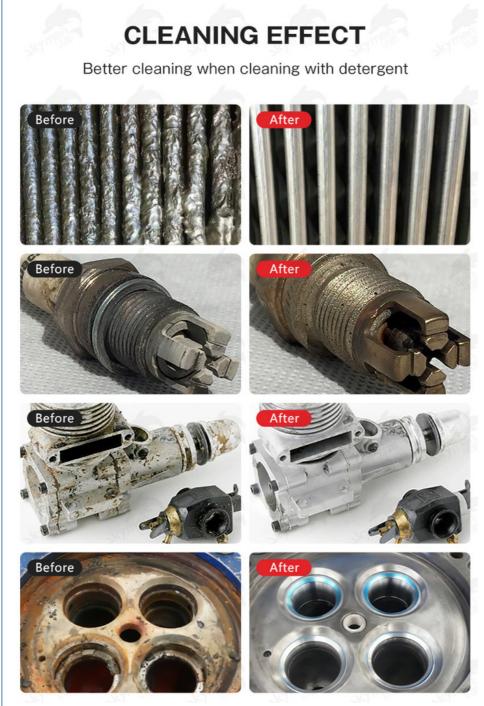

5. The cleaning effect is obvious

6. Cleaning items shine like new ones

7. Compact cover design to reduce noise

**Cleaning Effect show:** 