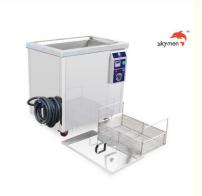

#### 360L Ultrsonic Cleaning Machine For Car Wheels with 9000W Heating

| Specification:             |                                                                                                |  |
|----------------------------|------------------------------------------------------------------------------------------------|--|
| Model                      | JP-720G                                                                                        |  |
| Tank Volume                | 360L                                                                                           |  |
| Internal tank size         | 1000X600X600mm                                                                                 |  |
| Transducers                | 72pcs 50W of every transducer                                                                  |  |
| Ultrasonic Power           | 3600W                                                                                          |  |
| Heating Power              | 9000W                                                                                          |  |
| Frenquency                 | 28KHz/40KHz                                                                                    |  |
| Filtration Cycle<br>System | 1 set                                                                                          |  |
| Unit size                  | 1200*1250*1000mm                                                                               |  |
| Packing size               | 1380*1350*1150mm                                                                               |  |
| Timer                      | 0~99 minutes adjustable                                                                        |  |
| Heater                     | Room temperature~99°C adjustable                                                               |  |
| Shell material             | SUS201                                                                                         |  |
| Shell thickness            | 1mm                                                                                            |  |
| Tank thickness 2mm         |                                                                                                |  |
| Tank Material              | SUS 304 default, can be SUS 316                                                                |  |
| Power Supply               | AC 110V ; AC 220V                                                                              |  |
| N.W.                       | 320KG                                                                                          |  |
| G.W.                       | 350KG Wrapped by film in wooden case                                                           |  |
| Lead time                  | 12 working days                                                                                |  |
| Warranty                   | 1 year warranty period, technique support all time                                             |  |
| Certificates               | CE, RoHS, FCC, SGS                                                                             |  |
| Advantage                  | Filter the dirty water; keep the water clear in tank; lower the<br>frequency of changing water |  |