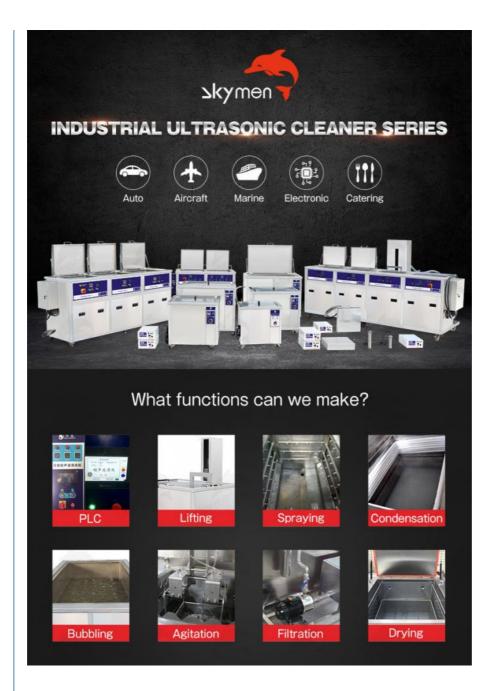

r>0   | 99L    | 1500W                   | 3000W            | 30pcs      |  |
| JP-301G  | 800X300X40<br>0   | 96L    | 1500W                   | 3000W            | 30pcs      |  |
| JP-360G  | 600X500X45<br>0   | 135L   | 1800W                   | 4500W            | 36pcs      |  |
| JP-480G  | 700X500X50<br>0   | 175L   | 2400W                   | 6000W            | 48pcs      |  |
| JP-600G  | 800X600X55<br>0   | 246L   | 3000W                   | 6000W            | 60pcs      |  |
| JP-720G  | 1000X600X6<br>00  | 360L   | 3600W                   | 9000W            | 72pcs      |  |
| JP-1108G | 1000X900X6<br>00  | 540L   | 5400W                   | 18000W           | 108pcs     |  |
| JP-1144G | 1200X1000X<br>800 | 960L   | 7200W                   | 27000W           | 144pcs     |  |













| Model    | Capacity | Tank size     | Packing size   | Frequency | Ultrasonic<br>power | Heating power | Timer | Heater | Filter |
|----------|----------|---------------|----------------|-----------|---------------------|---------------|-------|--------|--------|
|          | (L)      | (mm)          | (mm)           | (kHz)     | (W)                 | (W)           | (h)   | (°C)   | -      |
| JP-120G  | 38       | 500*300*250   | 885*1110*750   | 28/40     | 0-600               | 1500          | 1-99  | 20-95  | Yes    |
| JP-180G  | 53       | 500*350*300   | 740*1000*735   | 28/40     | 0.900               | 1500          | 1-99  | 20-95  | Yes    |
| JP-240G  | 77       | 550*400*350   | 780*1050*805   | 28/40     | 0-1200              | 3000          | 1-99  | 20-95  |