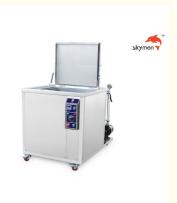

#### 360L Ultrsonic Cleaning Machine For Car Wheels with 9000W Heating

| Specification:             |                                                                                                |  |
|----------------------------|------------------------------------------------------------------------------------------------|--|
| Model                      | JP-720G                                                                                        |  |
| Tank Volume                | 360L                                                                                           |  |
| Internal tank size         | 1000X600X600mm                                                                                 |  |
| Transducers                | 72pcs 50W of every transducer                                                                  |  |
| Ultrasonic Power           | 3600W                                                                                          |  |
| Heating Power              | 9000W                                                                                          |  |
| Frenquency                 | 28KHz/40KHz                                                                                    |  |
| Filtration Cycle<br>System | 1 set                                                                                          |  |
| Unit size                  | 1200*1250*1000mm                                                                               |  |
| Packing size               | 1380*1350*1150mm                                                                               |  |
| Timer                      | 0~99 minutes adjustable                                                                        |  |
| Heater                     | Room temperature~99°C adjustable                                                               |  |
| Shell material             | SUS201                                                                                         |  |
| Shell thickness            | 1mm                                                                                            |  |
| Tank thickness 2mm         |                                                                                                |  |
| Tank Material              | SUS 304 default, can be SUS 316                                                                |  |
| Power Supply               | AC 110V ; AC 220V                                                                              |  |
| N.W.                       | 320KG                                                                                          |  |
| G.W.                       | 350KG Wrapped by film in wooden case                                                           |  |
| Lead time                  | 12 working days                                                                                |  |
| Warranty                   | 1 year warranty period, technique support all time                                             |  |
| Certificates               | CE, RoHS, FCC, SGS                                                                             |  |
| Advantage                  | Filter the dirty water; keep the water clear in tank; lower the<br>frequency of changing water |  |