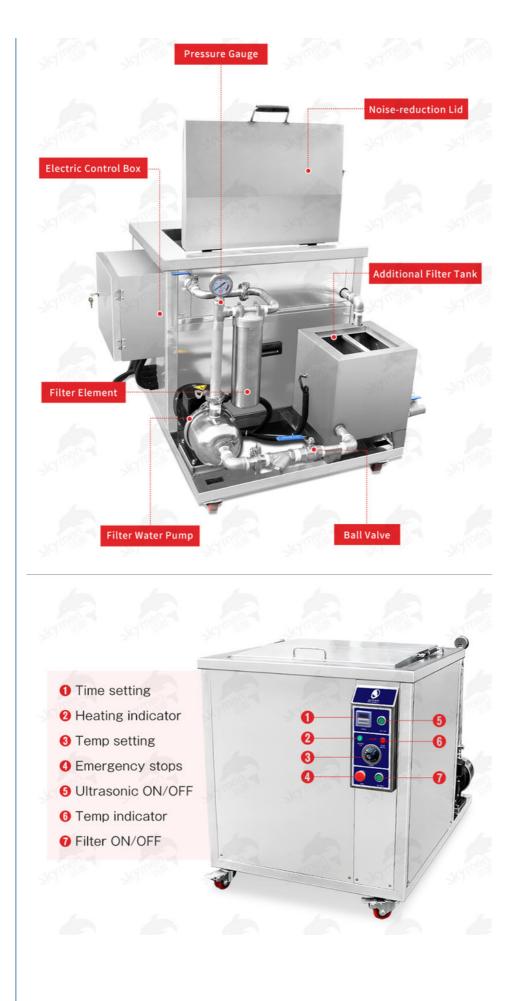

#### 360L Ultrsonic Cleaning Machine For Car Wheels with 9000W Heating

| Specification:             |                                                                                                |  |
|----------------------------|------------------------------------------------------------------------------------------------|--|
| Model                      | JP-720G                                                                                        |  |
| Tank Volume                | 360L                                                                                           |  |
| Internal tank size         | 1000X600X600mm                                                                                 |  |
| Transducers                | 72pcs 50W of every transducer                                                                  |  |
| Ultrasonic Power           | 3600W                                                                                          |  |
| Heating Power              | 9000W                                                                                          |  |
| Frenquency                 | 28KHz/40KHz                                                                                    |  |
| Filtration Cycle<br>System | 1 set                                                                                          |  |
| Unit size                  | 1200*1250*1000mm                                                                               |  |
| Packing size               | 1380*1350*1150mm                                                                               |  |
| Timer                      | 0~99 minutes adjustable                                                                        |  |
| Heater                     | Room temperature~99°C adjustable                                                               |  |
| Shell material             | SUS201                                                                                         |  |
| Shell thickness            | 1mm                                                                                            |  |
| Tank thickness 2mm         |                                                                                                |  |
| Tank Material              | SUS 304 default, can be SUS 316                                                                |  |
| Power Supply               | AC 110V ; AC 220V                                                                              |  |
| N.W.                       | 320KG                                                                                          |  |
| G.W.                       | 350KG Wrapped by film in wooden case                                                           |  |
| Lead time                  | 12 working days                                                                                |  |
| Warranty                   | 1 year warranty period, technique support all time                                             |  |
| Certificates               | CE, RoHS, FCC, SGS                                                                             |  |
| Advantage                  | Filter the dirty water; keep the water clear in tank; lower the<br>frequency of changing water |  |