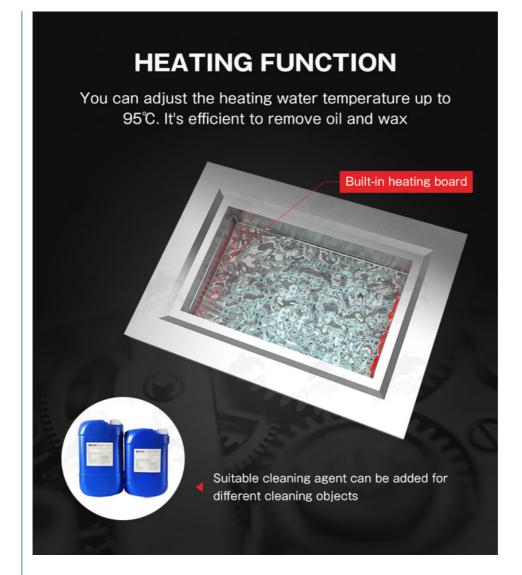

#### 360L Ultrsonic Cleaning Machine For Car Wheels with 9000W Heating

| Specification:             |                                                                                                |  |
|----------------------------|------------------------------------------------------------------------------------------------|--|
| Model                      | JP-720G                                                                                        |  |
| Tank Volume                | 360L                                                                                           |  |
| Internal tank size         | 1000X600X600mm                                                                                 |  |
| Transducers                | 72pcs 50W of every transducer                                                                  |  |
| Ultrasonic Power           | 3600W                                                                                          |  |
| Heating Power              | 9000W                                                                                          |  |
| Frenquency                 | 28KHz/40KHz                                                                                    |  |
| Filtration Cycle<br>System | 1 set                                                                                          |  |
| Unit size                  | 1200*1250*1000mm                                                                               |  |
| Packing size               | 1380*1350*1150mm                                                                               |  |
| Timer                      | 0~99 minutes adjustable                                                                        |  |
| Heater                     | Room temperature~99°C adjustable                                                               |  |
| Shell material             | SUS201                                                                                         |  |
| Shell thickness            | 1mm                                                                                            |  |
| Tank thickness 2mm         |                                                                                                |  |
| Tank Material              | SUS 304 default, can be SUS 316                                                                |  |
| Power Supply               | AC 110V ; AC 220V                                                                              |  |
| N.W.                       | 320KG                                                                                          |  |
| G.W.                       | 350KG Wrapped by film in wooden case                                                           |  |
| Lead time                  | 12 working days                                                                                |  |
| Warranty                   | 1 year warranty period, technique support all time                                             |  |
| Certificates               | CE, RoHS, FCC, SGS                                                                             |  |
| Advantage                  | Filter the dirty water; keep the water clear in tank; lower the<br>frequency of changing water |  |