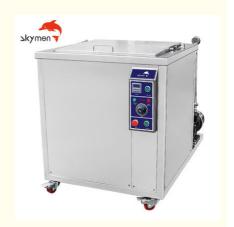

#### 40KHz SUS201 600W 38L ultrasonic cleaning machine For Car Parts

#### **Product Specification**

Model: JP-120G
Tank Volume: 38L
Ultrasonic Power: 600W
Heating Power: 1500W

• Frequency: 40KHz/28KHz

• Internal Tank Size: 500X300X250mm (L\*W\*H)

Filter Cycle System: 1 SetGross Weight: 130KG

#### Specification:

| JP-120G                                                                                     |  |  |  |  |
|---------------------------------------------------------------------------------------------|--|--|--|--|
| 38L                                                                                         |  |  |  |  |
| 500X300X250mm                                                                               |  |  |  |  |
| 12pcs 50W of every transducer                                                               |  |  |  |  |
| 600W                                                                                        |  |  |  |  |
| 1500W                                                                                       |  |  |  |  |
| 28KHz/40KHz                                                                                 |  |  |  |  |
| 1 set                                                                                       |  |  |  |  |
| 740*950*700mm                                                                               |  |  |  |  |
| 800*1060*855mm                                                                              |  |  |  |  |
| 0~99 minutes adjustable                                                                     |  |  |  |  |
| Room temperature~99°C adjustable                                                            |  |  |  |  |
| SUS 201                                                                                     |  |  |  |  |
| 1mm                                                                                         |  |  |  |  |
| 2mm                                                                                         |  |  |  |  |
| SUS 304 default, can be SUS 316                                                             |  |  |  |  |
| AC 110V ; AC 220V                                                                           |  |  |  |  |
| 110KG                                                                                       |  |  |  |  |
| 130KG Wrapped by film in wooden case                                                        |  |  |  |  |
| 12 working days                                                                             |  |  |  |  |
| 1 year warranty period, technique support all time                                          |  |  |  |  |
| CE, RoHS, FCC, SGS                                                                          |  |  |  |  |
| Filter the dirty water; keep the water clear in tank; lower the frequency of changing water |  |  |  |  |
|                                                                                             |  |  |  |  |