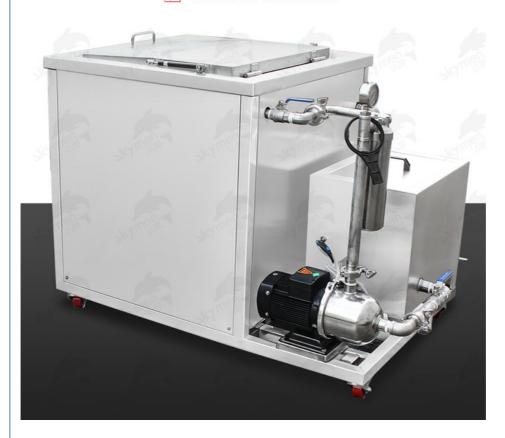

#### Specification:

| JP-120G                                                                                     |  |  |  |  |
|---------------------------------------------------------------------------------------------|--|--|--|--|
| 38L                                                                                         |  |  |  |  |
| 500X300X250mm                                                                               |  |  |  |  |
| 12pcs 50W of every transducer                                                               |  |  |  |  |
| 600W                                                                                        |  |  |  |  |
| 1500W                                                                                       |  |  |  |  |
| 28KHz/40KHz                                                                                 |  |  |  |  |
| 1 set                                                                                       |  |  |  |  |
| 740*950*700mm                                                                               |  |  |  |  |
| 800*1060*855mm                                                                              |  |  |  |  |
| 0~99 minutes adjustable                                                                     |  |  |  |  |
| Room temperature~99°C adjustable                                                            |  |  |  |  |
| SUS 201                                                                                     |  |  |  |  |
| 1mm                                                                                         |  |  |  |  |
| 2mm                                                                                         |  |  |  |  |
| SUS 304 default, can be SUS 316                                                             |  |  |  |  |
| AC 110V ; AC 220V                                                                           |  |  |  |  |
| 110KG                                                                                       |  |  |  |  |
| 130KG Wrapped by film in wooden case                                                        |  |  |  |  |
| 12 working days                                                                             |  |  |  |  |
| 1 year warranty period, technique support all time                                          |  |  |  |  |
| CE, RoHS, FCC, SGS                                                                          |  |  |  |  |
| Filter the dirty water; keep the water clear in tank; lower the frequency of changing water |  |  |  |  |
|                                                                                             |  |  |  |  |