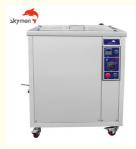

#### 40KHz SUS201 600W 38L ultrasonic cleaning machine For Car Parts

#### **Product Specification**

Model: JP-120G
Tank Volume: 38L
Ultrasonic Power: 600W
Heating Power: 1500W

• Frequency: 40KHz/28KHz

• Internal Tank Size: 500X300X250mm (L\*W\*H)

Filter Cycle System: 1 SetGross Weight: 130KG

#### Specification:

| JP-120G                                                                                     |  |  |  |  |
|---------------------------------------------------------------------------------------------|--|--|--|--|
| 38L                                                                                         |  |  |  |  |
| 500X300X250mm                                                                               |  |  |  |  |
| 12pcs 50W of every transducer                                                               |  |  |  |  |
| 600W                                                                                        |  |  |  |  |
| 1500W                                                                                       |  |  |  |  |
| 28KHz/40KHz                                                                                 |  |  |  |  |
| 1 set                                                                                       |  |  |  |  |
| 740*950*700mm                                                                               |  |  |  |  |
| 800*1060*855mm                                                                              |  |  |  |  |
| 0~99 minutes adjustable                                                                     |  |  |  |  |
| Room temperature~99°C adjustable                                                            |  |  |  |  |
| SUS 201                                                                                     |  |  |  |  |
| 1mm                                                                                         |  |  |  |  |
| 2mm                                                                                         |  |  |  |  |
| SUS 304 default, can be SUS 316                                                             |  |  |  |  |
| AC 110V ; AC 220V                                                                           |  |  |  |  |
| 110KG                                                                                       |  |  |  |  |
| 130KG Wrapped by film in wooden case                                                        |  |  |  |  |
| 12 working days                                                                             |  |  |  |  |
| 1 year warranty period, technique support all time                                          |  |  |  |  |
| CE, RoHS, FCC, SGS                                                                          |  |  |  |  |
| Filter the dirty water; keep the water clear in tank; lower the frequency of changing water |  |  |  |  |
|                                                                                             |  |  |  |  |