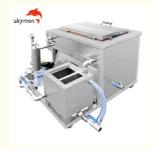

#### 40KHz SUS201 600W 38L ultrasonic cleaning machine For Car Parts

#### **Product Specification**

Model: JP-120G
Tank Volume: 38L
Ultrasonic Power: 600W
Heating Power: 1500W

• Frequency: 40KHz/28KHz

• Internal Tank Size: 500X300X250mm (L\*W\*H)

Filter Cycle System: 1 SetGross Weight: 130KG