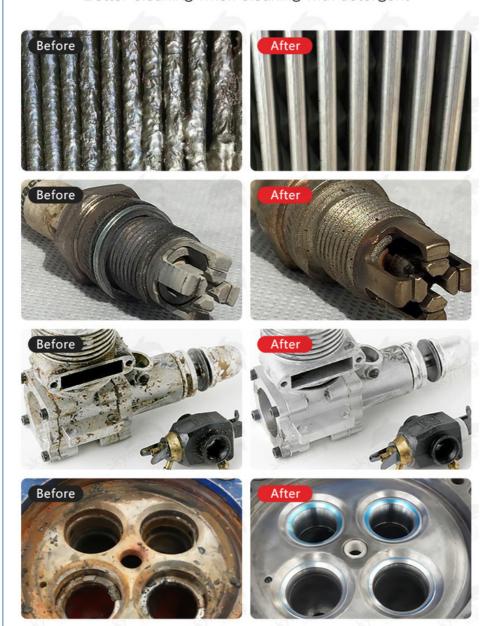

Cleaning Effect show:

## **CLEANING EFFECT**

Better cleaning when cleaning with detergent