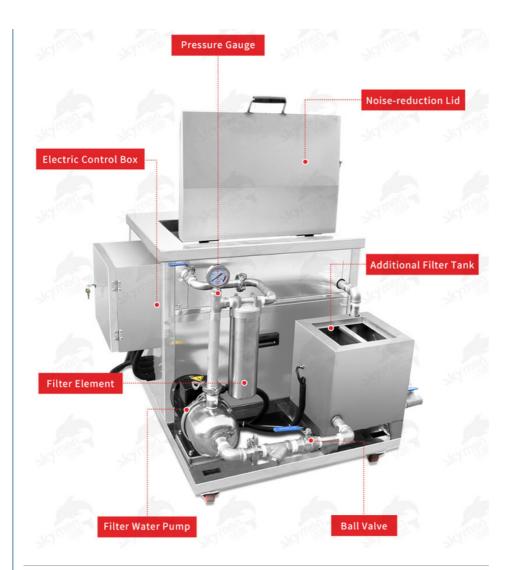

#### Specification:

| JP-120G                                                                                     |  |  |  |  |
|---------------------------------------------------------------------------------------------|--|--|--|--|
| 38L                                                                                         |  |  |  |  |
| 500X300X250mm                                                                               |  |  |  |  |
| 12pcs 50W of every transducer                                                               |  |  |  |  |
| 600W                                                                                        |  |  |  |  |
| 1500W                                                                                       |  |  |  |  |
| 28KHz/40KHz                                                                                 |  |  |  |  |
| 1 set                                                                                       |  |  |  |  |
| 740*950*700mm                                                                               |  |  |  |  |
| 800*1060*855mm                                                                              |  |  |  |  |
| 0~99 minutes adjustable                                                                     |  |  |  |  |
| Room temperature~99°C adjustable                                                            |  |  |  |  |
| SUS 201                                                                                     |  |  |  |  |
| 1mm                                                                                         |  |  |  |  |
| 2mm                                                                                         |  |  |  |  |
| SUS 304 default, can be SUS 316                                                             |  |  |  |  |
| AC 110V ; AC 220V                                                                           |  |  |  |  |
| 110KG                                                                                       |  |  |  |  |
| 130KG Wrapped by film in wooden case                                                        |  |  |  |  |
| 12 working days                                                                             |  |  |  |  |
| 1 year warranty period, technique support all time                                          |  |  |  |  |
| CE, RoHS, FCC, SGS                                                                          |  |  |  |  |
| Filter the dirty water; keep the water clear in tank; lower the frequency of changing water |  |  |  |  |
|                                                                                             |  |  |  |  |