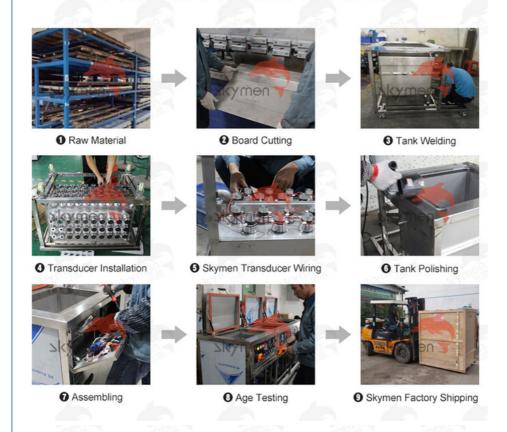

inly to convert the sound energy of the power ultrasonic frequency source into mechanical vibration through the transducer, and to irradiate the ultrasonic wave into the cleaning liquid in the groove through the cleaning tank wall. Due to the radiation of the ultrasonic waves, the microbubbles in the liquid in the tank can be kept vibrated by the action of the sound waves. The adsorption of the dirt and the surface of the cleaning member is destroyed, causing fatigue damage of the dirt layer to be rejected, and the vibration of the gas type bubble scrubs the solid surface.



## **Our Advantages**

13+

13+ years R&D experience

10,000+

10,000+ square meters factory 200+

200+ experienced employees

120+

120+ countries and areas exported

## **Our Factory**



## **PRODUCTION PROCESS**



## Our RD Team



#### **Our Sales Team**





#### **Skymen Technology Corporation Limited**



86-755-27094405



info@skymen.cc



skymenultrasonic.com

Floor 1st & 2nd, Building 3, Tanggang Taifeng Industrial Park, Dawangshan Community, Shajing Street, Bao'an District, Shenzhen