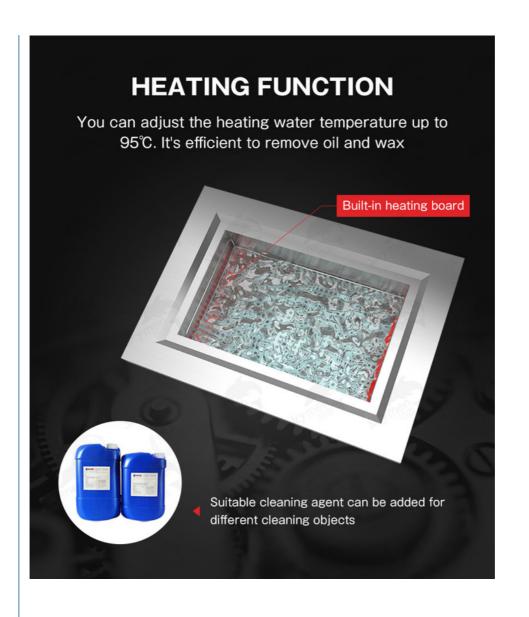

#### **Product Specification**

Model: JP-120G
Tank Volume: 38L
Ultrasonic Power: 600W
Heating Power: 1500W

• Frequency: 40KHz/28KHz

• Internal Tank Size: 500X300X250mm (L\*W\*H)

Filter Cycle System: 1 SetGross Weight: 130KG

#### Specification:

| JP-120G                                                                                     |  |  |  |  |
|---------------------------------------------------------------------------------------------|--|--|--|--|
| 38L                                                                                         |  |  |  |  |
| 500X300X250mm                                                                               |  |  |  |  |
| 12pcs 50W of every transducer                                                               |  |  |  |  |
| 600W                                                                                        |  |  |  |  |
| 1500W                                                                                       |  |  |  |  |
| 28KHz/40KHz                                                                                 |  |  |  |  |
| 1 set                                                                                       |  |  |  |  |
| 740*950*700mm                                                                               |  |  |  |  |
| 800*1060*855mm                                                                              |  |  |  |  |
| 0~99 minutes adjustable                                                                     |  |  |  |  |
| Room temperature~99°C adjustable                                                            |  |  |  |  |
| SUS 201                                                                                     |  |  |  |  |
| 1mm                                                                                         |  |  |  |  |
| 2mm                                                                                         |  |  |  |  |
| SUS 304 default, can be SUS 316                                                             |  |  |  |  |
| AC 110V ; AC 220V                                                                           |  |  |  |  |
| 110KG                                                                                       |  |  |  |  |
| 130KG Wrapped by film in wooden case                                                        |  |  |  |  |
| 12 working days                                                                             |  |  |  |  |
| 1 year warranty period, technique support all time                                          |  |  |  |  |
| CE, RoHS, FCC, SGS                                                                          |  |  |  |  |
| Filter the dirty water; keep the water clear in tank; lower the frequency of changing water |  |  |  |  |
|                                                                                             |  |  |  |  |