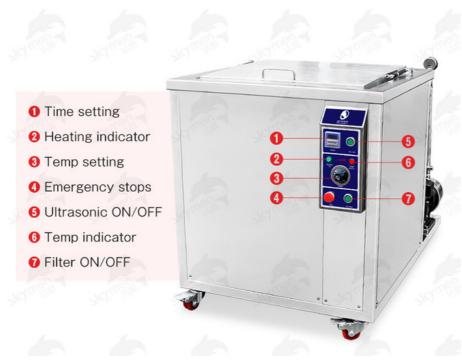

#### Specification:

| JP-120G                                                                                     |  |  |  |  |
|---------------------------------------------------------------------------------------------|--|--|--|--|
| 38L                                                                                         |  |  |  |  |
| 500X300X250mm                                                                               |  |  |  |  |
| 12pcs 50W of every transducer                                                               |  |  |  |  |
| 600W                                                                                        |  |  |  |  |
| 1500W                                                                                       |  |  |  |  |
| 28KHz/40KHz                                                                                 |  |  |  |  |
| 1 set                                                                                       |  |  |  |  |
| 740*950*700mm                                                                               |  |  |  |  |
| 800*1060*855mm                                                                              |  |  |  |  |
| 0~99 minutes adjustable                                                                     |  |  |  |  |
| Room temperature~99°C adjustable                                                            |  |  |  |  |
| SUS 201                                                                                     |  |  |  |  |
| 1mm                                                                                         |  |  |  |  |
| 2mm                                                                                         |  |  |  |  |
| SUS 304 default, can be SUS 316                                                             |  |  |  |  |
| AC 110V ; AC 220V                                                                           |  |  |  |  |
| 110KG                                                                                       |  |  |  |  |
| 130KG Wrapped by film in wooden case                                                        |  |  |  |  |
| 12 working days                                                                             |  |  |  |  |
| 1 year warranty period, technique support all time                                          |  |  |  |  |
| CE, RoHS, FCC, SGS                                                                          |  |  |  |  |
| Filter the dirty water; keep the water clear in tank; lower the frequency of changing water |  |  |  |  |
|                                                                                             |  |  |  |  |