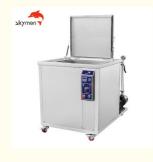

#### 40KHz SUS201 600W 38L ultrasonic cleaning machine For Car Parts

#### **Product Specification**

Model: JP-120G
Tank Volume: 38L
Ultrasonic Power: 600W
Heating Power: 1500W

• Frequency: 40KHz/28KHz

• Internal Tank Size: 500X300X250mm (L\*W\*H)

Filter Cycle System: 1 SetGross Weight: 130KG

#### Specification:

| JP-120G                                                                                     |  |  |  |  |
|---------------------------------------------------------------------------------------------|--|--|--|--|
| 38L                                                                                         |  |  |  |  |
| 500X300X250mm                                                                               |  |  |  |  |
| 12pcs 50W of every transducer                                                               |  |  |  |  |
| 600W                                                                                        |  |  |  |  |
| 1500W                                                                                       |  |  |  |  |
| 28KHz/40KHz                                                                                 |  |  |  |  |
| 1 set                                                                                       |  |  |  |  |
| 740*950*700mm                                                                               |  |  |  |  |
| 800*1060*855mm                                                                              |  |  |  |  |
| 0~99 minutes adjustable                                                                     |  |  |  |  |
| Room temperature~99°C adjustable                                                            |  |  |  |  |
| SUS 201                                                                                     |  |  |  |  |
| 1mm                                                                                         |  |  |  |  |
| 2mm                                                                                         |  |  |  |  |
| SUS 304 default, can be SUS 316                                                             |  |  |  |  |
| AC 110V ; AC 220V                                                                           |  |  |  |  |
| 110KG                                                                                       |  |  |  |  |
| 130KG Wrapped by film in wooden case                                                        |  |  |  |  |
| 12 working days                                                                             |  |  |  |  |
| 1 year warranty period, technique support all time                                          |  |  |  |  |
| CE, RoHS, FCC, SGS                                                                          |  |  |  |  |
| Filter the dirty water; keep the water clear in tank; lower the frequency of changing water |  |  |  |  |
|                                                                                             |  |  |  |  |