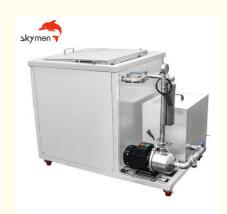

#### **Product Specification**

Model: JP-120G
Tank Volume: 38L
Ultrasonic Power: 600W
Heating Power: 1500W

• Frequency: 40KHz/28KHz

• Internal Tank Size: 500X300X250mm (L\*W\*H)

Filter Cycle System: 1 SetGross Weight: 130KG

#### Specification:

| JP-120G                                                                                     |  |  |  |  |
|---------------------------------------------------------------------------------------------|--|--|--|--|
| 38L                                                                                         |  |  |  |  |
| 500X300X250mm                                                                               |  |  |  |  |
| 12pcs 50W of every transducer                                                               |  |  |  |  |
| 600W                                                                                        |  |  |  |  |
| 1500W                                                                                       |  |  |  |  |
| 28KHz/40KHz                                                                                 |  |  |  |  |
| 1 set                                                                                       |  |  |  |  |
| 740*950*700mm                                                                               |  |  |  |  |
| 800*1060*855mm                                                                              |  |  |  |  |
| 0~99 minutes adjustable                                                                     |  |  |  |  |
| Room temperature~99°C adjustable                                                            |  |  |  |  |
| SUS 201                                                                                     |  |  |  |  |
| 1mm                                                                                         |  |  |  |  |
| 2mm                                                                                         |  |  |  |  |
| SUS 304 default, can be SUS 316                                                             |  |  |  |  |
| AC 110V ; AC 220V                                                                           |  |  |  |  |
| 110KG                                                                                       |  |  |  |  |
| 130KG Wrapped by film in wooden case                                                        |  |  |  |  |
| 12 working days                                                                             |  |  |  |  |
| 1 year warranty period, technique support all time                                          |  |  |  |  |
| CE, RoHS, FCC, SGS                                                                          |  |  |  |  |
| Filter the dirty water; keep the water clear in tank; lower the frequency of changing water |  |  |  |  |
|                                                                                             |  |  |  |  |

## SKYMEN INDUSTRIAL ULTRASONIC CLEANING MACHINE WITH FILTRATION

External generator

✓ SUS304 stainless steel

✓ Industrial transducer

| Model    | Capacity | Tank size     | Packing size   | Frequency | Ultrasonic<br>power | Heating<br>power | Timer | Heater | Filter |
|----------|----------|---------------|----------------|-----------|---------------------|------------------|-------|--------|--------|
|          | (L)      | (mm)          | (mm)           | (kHz)     | (W)                 | (W)              | (h)   | (0)    | -      |
| JP-120G  | 38       | 500*300*250   | 885*1110*750   | 28/40     | 0-600               | 1500             | 1-99  | 20-95  | Yes    |
| JP-180G  | 53       | 500*350*300   | 740*1000*735   | 28/40     | 0.900               | 1500             | 1-99  | 20-95  | Yes    |
| JP-240G  | 77       | 550*400*350   | 780*1050*805   | 28/40     | 0-1200              | 3000             | 1-99  | 20-95  | Yes    |
| JP-300G  | 99       | 550*450*400   | 820*1150*835   | 28/40     | 0-1500              | 4500             | 1-99  | 20-95  | Yes    |
| JP-301G  | 96       | 800*300*400   | 1080*1000*850  | 28/40     | 0-1500              | 4500             | 1-99  | 20-95  | Yes    |
| JP-360G  | 135      | 600*500*450   | 860*1310*800   | 28/40     | 0-1800              | 4500             | 1-99  | 20-95  | Yes    |
| JP-480G  | 175      | 700*500*500   | 975*1300*810   | 28/40     | 0-2400              | 6000             | 1-99  | 20-95  | Yes    |
| JP-600G  | 264      | 800*600*550   | 1060*1400*950  | 28/40     | 0-3000              | 9000             | 1-99  | 20-95  | Yes    |
| JP-720G  | 360      | 1000*600*600  | 1280*1500*1000 | 28/40     | 0-3600              | 12000            | 1-99  | 20-95  | Yes    |
| JP-1108G | 540      | 1000*900*600  | 1300*1600*1050 | 28/40     | 0-5400              | 18000            | 1-99  | 20-95  | Yes    |
| JP-1144G | 960      | 1200*1000*800 | 1500°2150°1250 | 28/40     | 0-7200              | 24000            | 1-99  | 20-95  | Yes    |