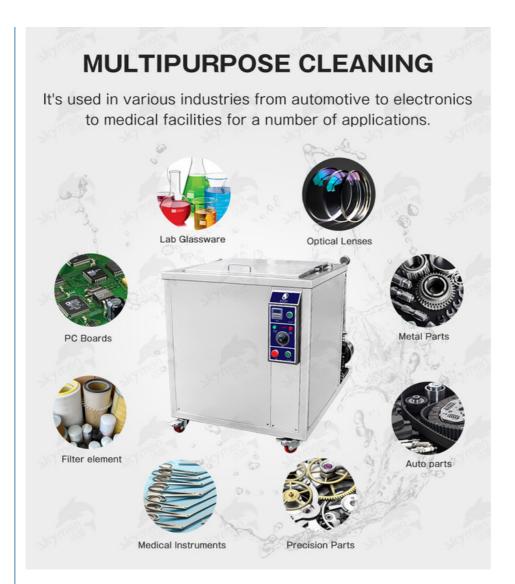

#### More Images

#### **Product Description**

## 38L Ultrsonic Cleaner For Car Parts Remove Oil Rust Wax With Filter System Features

- 1. Digital LED screen display
- 2. Fast and effective cleaning, convenient for users
- 3. Clean rings, earrings, necklaces, new features of diamonds,
- 4. Use only tap water or add a small amount of detergent for better cleaning
- 5. The cleaning effect is obvious
- 6. Cleaning items shine like new ones
- 7. Compact cover design to reduce noise