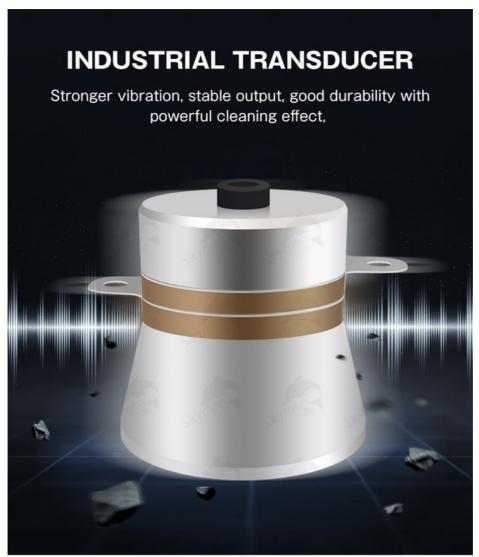

## SKYMEN INDUSTRIAL ULTRASONIC CLEANING MACHINE WITH FILTRATION

External generator

✓ SUS304 stainless steel

✓ Industrial transducer

| Model    | Capacity | Tank size     | Packing size   | Frequency | Ultrasonic<br>power | Heating<br>power | Timer | Heater | Filter |
|----------|----------|---------------|----------------|-----------|---------------------|------------------|-------|--------|--------|
|          | (L)      | (mm)          | (mm)           | (kHz)     | (W)                 | (W)              | (h)   | (0)    | -      |
| JP-120G  | 38       | 500*300*250   | 885*1110*750   | 28/40     | 0-600               | 1500             | 1-99  | 20-95  | Yes    |
| JP-180G  | 53       | 500*350*300   | 740*1000*735   | 28/40     | 0.900               | 1500             | 1-99  | 20-95  | Yes    |
| JP-240G  | 77       | 550*400*350   | 780*1050*805   | 28/40     | 0-1200              | 3000             | 1-99  | 20-95  | Yes    |
| JP-300G  | 99       | 550*450*400   | 820*1150*835   | 28/40     | 0-1500              | 4500             | 1-99  | 20-95  | Yes    |
| JP-301G  | 96       | 800*300*400   | 1080*1000*850  | 28/40     | 0-1500              | 4500             | 1-99  | 20-95  | Yes    |
| JP-360G  | 135      | 600*500*450   | 860*1310*800   | 28/40     | 0-1800              | 4500             | 1-99  | 20-95  | Yes    |
| JP-480G  | 175      | 700*500*500   | 975*1300*810   | 28/40     | 0-2400              | 6000             | 1-99  | 20-95  | Yes    |
| JP-600G  | 264      | 800*600*550   | 1060*1400*950  | 28/40     | 0-3000              | 9000             | 1-99  | 20-95  | Yes    |
| JP-720G  | 360      | 1000*600*600  | 1280*1500*1000 | 28/40     | 0-3600              | 12000            | 1-99  | 20-95  | Yes    |
| JP-1108G | 540      | 1000*900*600  | 1300*1600*1050 | 28/40     | 0-5400              | 18000            | 1-99  | 20-95  | Yes    |
| JP-1144G | 960      | 1200*1000*800 | 1500°2150°1250 | 28/40     | 0-7200              | 24000            | 1-99  | 20-95  | Yes    |