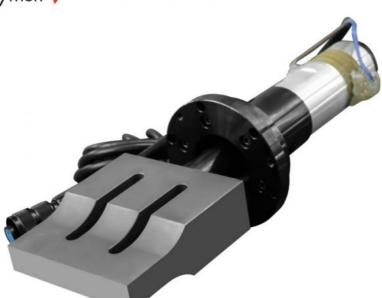

#### **Product Specification**

- Ultrasonic Power:
- Ultrasonic Frequency:
- Horn Size:
- Generator:
- Functions:
- Application:
- Highlight:

| 2000W |  |
|-------|--|
|       |  |

China

CE

1

skymen

JTS-1040K

Negotiation

carton box

1000 week

In Stock

- ncy: 20Khz 110x20mm Digital, IC Program, Continuouse Lace, Earloop Welding Auto, Semi Auto Device ultrasonic welding equipment,
  - Auto, Semi Auto Device Sk ultrasonic welding equipment, ultrasonic welding generator

## **Product Description**

Newest digital smart 20KHz frequency continuous semi auto production lace earloop ultrasonic welding machine

| Utrasonic frequency | 20Khz                                      |
|---------------------|--------------------------------------------|
| Power supply        | AC110V 60Hz, 220V 50Hz                     |
| Power               | 2000W                                      |
| Unit size           | 475*450*170mm                              |
| Ultrasonic power    | 2000W                                      |
| Generator           | Digital, IC program, countinuous vibration |