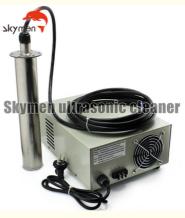

#### **Product Specification**

- Ultrasonic Power:
- Ultrasonic Frequency:
- Horn Size:
- Generator:
- Functions:
- Application:
- Highlight:

| 2000W |  |
|-------|--|
|       |  |

China

CE

1

skymen

JTS-1040K

## **Product Description**

Newest digital smart 20KHz frequency continuous semi auto production lace earloop ultrasonic welding machine

| Utrasonic frequency | 20Khz                                      |
|---------------------|--------------------------------------------|
| Power supply        | AC110V 60Hz, 220V 50Hz                     |
| Power               | 2000W                                      |
| Unit size           | 475*450*170mm                              |
| Ultrasonic power    | 2000W                                      |
| Generator           | Digital, IC program, countinuous vibration |