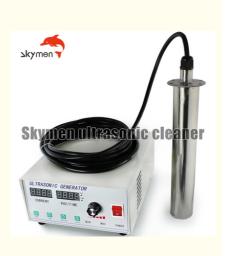

#### **Product Specification**

- Ultrasonic Power:
- Ultrasonic Frequency:
- Horn Size:
- Generator:
- Functions:
- Application:
- Highlight:

| 2000W |  |
|-------|--|
|       |  |

China

CE

1

skymen

JTS-1040K

## **Product Description**

Newest digital smart 20KHz frequency continuous semi auto production lace earloop ultrasonic welding machine

| Utrasonic frequency | 20Khz                                      |
|---------------------|--------------------------------------------|
| Power supply        | AC110V 60Hz, 220V 50Hz                     |
| Power               | 2000W                                      |
| Unit size           | 475*450*170mm                              |
| Ultrasonic power    | 2000W                                      |
| Generator           | Digital, IC program, countinuous vibration |