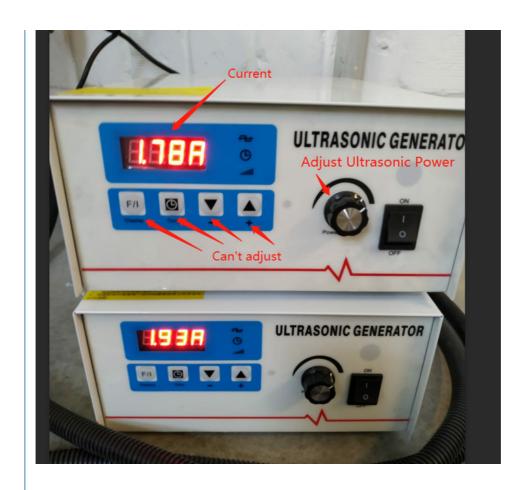

#### **Function and button instruction**

Power switch: cut in or cut off input power; When switch stay at "ON" and the light of switch is on, then the input power is normal.

Display and button: showing working condition and set timer for generator

Power adjust knob:turning left is for weaker power,turning right is for stronger power. Power can be adjusted through power adjust knob.

High frequency output terminal:left side is positive, right side is negative, wrong position is not acceptable. It will have possibility for electric leakage or no output power if you connect the wrong side.