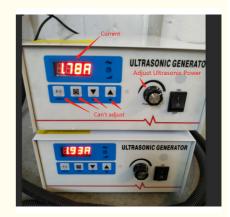

Current stable ring: The generator has stabilizing circuit loop so Current will be stabilized at the named parameter (+-0.1A), no matter at the condition of overload or the change of water temperature and power supply. It is a key for stable cleaning. There is EMI circuit in the generator and Power is adjusted by phase-shifted fullbridge technology. So it can make the influence from outside at lowest level. Comparing to traditional Thyristor tuned circuit, it can totally solve the problem of serious surge current and serious conduction disturbance and radiation disturbance caused by surge current under 90 and 270 degree phase position.