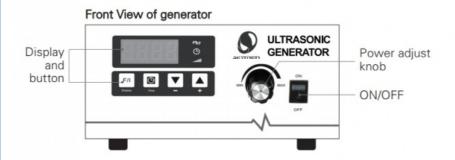

#### **Function and button instruction**

Power switch: cut in or cut off input power; When switch stay at "ON" and the light of switch is on, then the input power is normal.

Display and button: showing working condition and set timer for generator

Power adjust knob:turning left is for weaker power,turning right is for stronger power. Power can be adjusted through power adjust knob.

High frequency output terminal:left side is positive, right side is negative, wrong position is not acceptable. It will have possibility for electric leakage or no output power if you connect the wrong side.