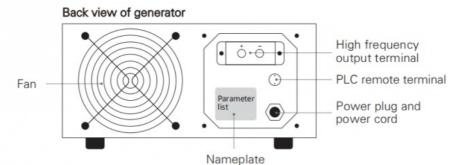

PLC remote terminal: This terminal is optional and has two output cable. You will only get output when the terminal is short circuit.

Power plug and power cord:connecting power through plug. Power will be supplied to generator.

Fan:Cooling system for internal part of generator. It can ensure the reliability of parts

Nameplate:showing main electrical parameter like frequency, power, input voltage.

Please operate generator under these condition or it will damage the generator.