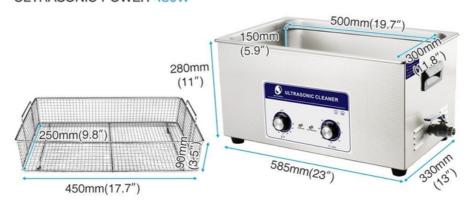

0~240V, 50/60Hz        |
| Ultrasonic power     | 60W                         |
| Heating Power        | 100W                        |
| Tank inner dimension | 150*135*65mm                |
| Unit dimension       | 175*160*175mm               |
| Inner Packing size   | 255*240*230mm               |
| Big carton for 12pcs | 525*500*485mm for 8pcs      |
| N.W.                 | 2kg                         |
| G.W.                 | 2.5kg                       |
| Certificate          | ISO9001:2008 & CE &<br>RoHS |

### JP-010 2.0L

**ULTRASONIC POWER 60W** 





### JP-020 3.2L

**ULTRASONIC POWER 120W** 





### JP-030 4.5L

**ULTRASONIC POWER 180W** 





### JP-031 6.5L







### JP-040 10L



### JP-060 15L

**ULTRASONIC POWER 360W** 





### JP-080 22L

**ULTRASONIC POWER 480W** 



## JP-100 30L

**ULTRASONIC POWER 600W** 







# **APPLICATIONS**

#### 11 Scientific Labs

Eyeglass Frames, Lab Glassware, Optical & Contact Lenses, Pipettes, Scientific Instruments, Test Tubes...



















### 2 Jewelry & Metal Decoration Manufacturing

Chains, Charms, Intricate Settings, Precious Metals, Gemstones, Coins, Watchbands...









#### 3 Medical & Dental Lab

Burs, Blood Oxygenators, Cannulae, Dental Instruments, Syringe Parts, Surgical Instruments...









### 4 Industrial Manufacturing

Assemblies, Gears, Metal & Plastic Parts, Precision Bearings, Relays, Motors, Switches...









### 5 Electronics Manufacturing

Capacitors, Ceramic Substrates, PC Boards, Packaging Components, Quartz Crystals, SMDs...









#### 6 Auto Industry

Carburetor, Castings