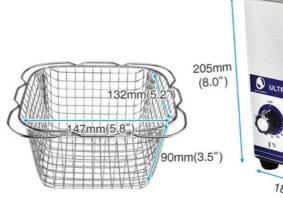

#### JP-010 Specification:

| Ultrasonic frequency | 40,000Hz                    |
|----------------------|-----------------------------|
| Material of tank     | SUS304                      |
| Material of shell    | SUS304                      |
| Capacity             | 2L                          |
| Timer                | 0~30 mins adjustable        |
| Temperature          | 20~80°C adjustable          |
| Power supply type 1  | AC 100~120V, 50/60Hz        |
| Power supply type 2  | AC 220~240V, 50/60Hz        |
| Ultrasonic power     | 60W                         |
| Heating Power        | 100W                        |
| Tank inner dimension | 150*135*65mm                |
| Unit dimension       | 175*160*175mm               |
| Inner Packing size   | 255*240*230mm               |
| Big carton for 12pcs | 525*500*485mm for 8pcs      |
| N.W.                 | 2kg                         |
| G.W.                 | 2.5kg                       |
| Certificate          | ISO9001:2008 & CE &<br>RoHS |