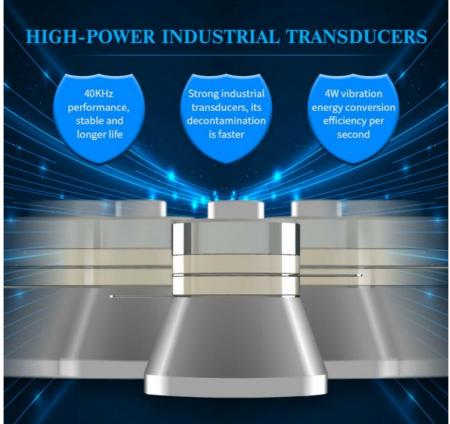

### **Product Specification**

Model: JP-010 Tank Volume: 2L

• Tank Size: 150\*135\*100mm

Ultrasonic Power: 60WHeating Power: 100WFrequency: 40KHz

Time Control: 0~30 Minutes Adjustable
 Temperature: 20~80°C Adjustable
 Highlight: ultrasonic bath cleaner, table top ultrasonic cleaner

#### JP-010 Specification:

| Ultrasonic frequency | 40,000Hz                    |
|----------------------|-----------------------------|
| Material of tank     | SUS304                      |
| Material of shell    | SUS304                      |
| Capacity             | 2L                          |
| Timer                | 0~30 mins adjustable        |
| Temperature          | 20~80°C adjustable          |
| Power supply type 1  | AC 100~120V, 50/60Hz        |
| Power supply type 2  | AC 220~240V, 50/60Hz        |
| Ultrasonic power     | 60W                         |
| Heating Power        | 100W                        |
| Tank inner dimension | 150*135*65mm                |
| Unit dimension       | 175*160*175mm               |
| Inner Packing size   | 255*240*230mm               |
| Big carton for 12pcs | 525*500*485mm for 8pcs      |
| N.W.                 | 2kg                         |
| G.W.                 | 2.5kg                       |
| Certificate          | ISO9001:2008 & CE &<br>RoHS |