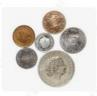

### 2 Jewelry & Metal Decoration Manufacturing

Chains, Charms, Intricate Settings, Precious Metals, Gemstones, Coins, Watchbands...