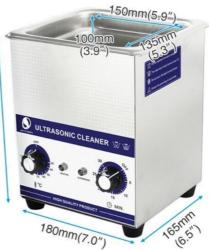

### **Product Specification**

Model: JP-010 Tank Volume: 2L

• Tank Size: 150\*135\*100mm

Ultrasonic Power: 60WHeating Power: 100WFrequency: 40KHz

Time Control: 0~30 Minutes Adjustable
 Temperature: 20~80°C Adjustable
 Highlight: ultrasonic bath cleaner, table top ultrasonic cleaner

#### JP-010 Specification:

| Ultrasonic frequency | 40,000Hz                    |
|----------------------|-----------------------------|
| Material of tank     | SUS304                      |
| Material of shell    | SUS304                      |
| Capacity             | 2L                          |
| Timer                | 0~30 mins adjustable        |
| Temperature          | 20~80°C adjustable          |
| Power supply type 1  | AC 100~120V, 50/60Hz        |
| Power supply type 2  | AC 220~240V, 50/60Hz        |
| Ultrasonic power     | 60W                         |
| Heating Power        | 100W                        |
| Tank inner dimension | 150*135*65mm                |
| Unit dimension       | 175*160*175mm               |
| Inner Packing size   | 255*240*230mm               |
| Big carton for 12pcs | 525*500*485mm for 8pcs      |
| N.W.                 | 2kg                         |
| G.W.                 | 2.5kg                       |
| Certificate          | ISO9001:2008 & CE &<br>RoHS |