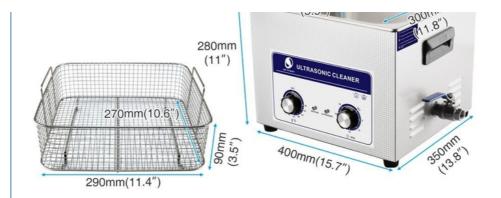

0/60Hz        |
| Power supply type 2  | AC 220~240V, 50/60Hz        |
| Ultrasonic power     | 60W                         |
| Heating Power        | 100W                        |
| Tank inner dimension | 150*135*65mm                |
| Unit dimension       | 175*160*175mm               |
| Inner Packing size   | 255*240*230mm               |
| Big carton for 12pcs | 525*500*485mm for 8pcs      |
| N.W.                 | 2kg                         |
| G.W.                 | 2.5kg                       |
| Certificate          | ISO9001:2008 & CE &<br>RoHS |

### JP-010 2.0L

**ULTRASONIC POWER 60W** 





### JP-020 3.2L

**ULTRASONIC POWER 120W** 





### JP-030 4.5L

**ULTRASONIC POWER 180W** 





### JP-031 6.5L







### JP-040 10L



### JP-060 15L

**ULTRASONIC POWER 360W** 





### JP-080 22L

**ULTRASONIC POWER 480W** 



## JP-100 30L

**ULTRASONIC POWER 600W** 







# **APPLICATIONS**

#### 11 Scientific Labs

Eyeglass Frames, Lab Glassware, Optical & Contact Lenses, Pipettes, Scientific Instruments, Test Tubes...



















### 2 Jewelry & Metal Decoration Manufacturing

Chains, Charms, Intricate Settings, Precious Metals, Gemstones, Coins, Watchbands...









#### 3 Medical & Dental Lab

Burs, Blood Oxygenators, Cannulae, Dental Instruments, Syringe Parts, Surgical Instruments...









### 4 Industrial Manufacturing

Assemblies, Gears, Metal & Plastic Parts, Precision Bearings, Relays, Motors, Switches...









### 5 Electronics Manufacturing

Capacitors, Ceramic Substrates, PC Boards, Packaging Components, Quartz Crystals, SMDs...