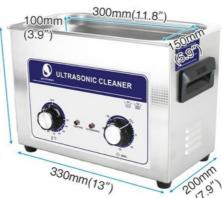

### **Product Specification**

Model: JP-010 Tank Volume: 2L

• Tank Size: 150\*135\*100mm

Ultrasonic Power: 60WHeating Power: 100WFrequency: 40KHz

Time Control: 0~30 Minutes Adjustable
 Temperature: 20~80°C Adjustable
 Highlight: ultrasonic bath cleaner, table top ultrasonic cleaner

#### JP-010 Specification:

| Ultrasonic frequency | 40,000Hz                    |
|----------------------|-----------------------------|
| Material of tank     | SUS304                      |
| Material of shell    | SUS304                      |
| Capacity             | 2L                          |
| Timer                | 0~30 mins adjustable        |
| Temperature          | 20~80°C adjustable          |
| Power supply type 1  | AC 100~120V, 50/60Hz        |
| Power supply type 2  | AC 220~240V, 50/60Hz        |
| Ultrasonic power     | 60W                         |
| Heating Power        | 100W                        |
| Tank inner dimension | 150*135*65mm                |
| Unit dimension       | 175*160*175mm               |
| Inner Packing size   | 255*240*230mm               |
| Big carton for 12pcs | 525*500*485mm for 8pcs      |
| N.W.                 | 2kg                         |
| G.W.                 | 2.5kg                       |
| Certificate          | ISO9001:2008 & CE &<br>RoHS |