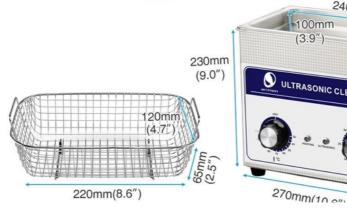

#### JP-010 Specification:

| Ultrasonic frequency | 40,000Hz                    |
|----------------------|-----------------------------|
| Material of tank     | SUS304                      |
| Material of shell    | SUS304                      |
| Capacity             | 2L                          |
| Timer                | 0~30 mins adjustable        |
| Temperature          | 20~80°C adjustable          |
| Power supply type 1  | AC 100~120V, 50/60Hz        |
| Power supply type 2  | AC 220~240V, 50/60Hz        |
| Ultrasonic power     | 60W                         |
| Heating Power        | 100W                        |
| Tank inner dimension | 150*135*65mm                |
| Unit dimension       | 175*160*175mm               |
| Inner Packing size   | 255*240*230mm               |
| Big carton for 12pcs | 525*500*485mm for 8pcs      |
| N.W.                 | 2kg                         |
| G.W.                 | 2.5kg                       |
| Certificate          | ISO9001:2008 & CE &<br>RoHS |