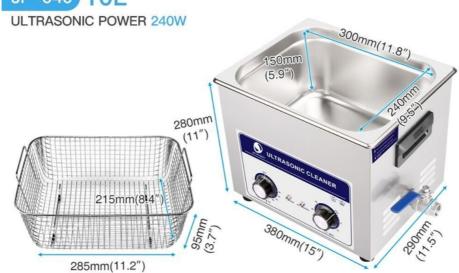

|
| Power supply type 1  | AC 100~120V, 50/60Hz        |
| Power supply type 2  | AC 220~240V, 50/60Hz        |
| Ultrasonic power     | 60W                         |
| Heating Power        | 100W                        |
| Tank inner dimension | 150*135*65mm                |
| Unit dimension       | 175*160*175mm               |
| Inner Packing size   | 255*240*230mm               |
| Big carton for 12pcs | 525*500*485mm for 8pcs      |
| N.W.                 | 2kg                         |
| G.W.                 | 2.5kg                       |
| Certificate          | ISO9001:2008 & CE &<br>RoHS |

### JP-010 2.0L

**ULTRASONIC POWER 60W** 





### JP-020 3.2L

**ULTRASONIC POWER 120W** 





### JP-030 4.5L

**ULTRASONIC POWER 180W** 





### JP-031 6.5L







### JP-040 10L



### JP-060 15L

**ULTRASONIC POWER 360W** 





### JP-080 22L

**ULTRASONIC POWER 480W** 



## JP-100 30L

**ULTRASONIC POWER 600W** 







# **APPLICATIONS**

#### 11 Scientific Labs

Eyeglass Frames, Lab Glassware, Optical & Contact Lenses, Pipettes, Scientific Instruments, Test Tubes...



















### 2 Jewelry & Metal Decoration Manufacturing

Chains, Charms, Intricate Settings, Precious Metals, Gemstones, Coins, Watchbands...









#### 3 Medical & Dental Lab

Burs, Blood Oxygenators, Cannulae, Dental Instruments, Syringe Parts, Surgical Instruments...









### 4 Industrial Manufacturing

Assemblies, Gears, Metal & Plastic Parts, Precision Bearings, Relays, Motors, Switches...









### 5 Electronics Manufacturing

Capacitors, Ceramic Substrates, PC Boards, Pack