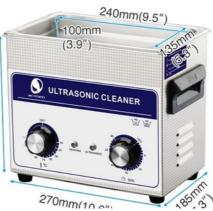

### **Product Specification**

Model: JP-010 Tank Volume: 2L

• Tank Size: 150\*135\*100mm

Ultrasonic Power: 60WHeating Power: 100WFrequency: 40KHz

Time Control: 0~30 Minutes Adjustable
 Temperature: 20~80°C Adjustable
 Highlight: ultrasonic bath cleaner, table top ultrasonic cleaner

#### JP-010 Specification:

| Ultrasonic frequency | 40,000Hz                    |
|----------------------|-----------------------------|
| Material of tank     | SUS304                      |
| Material of shell    | SUS304                      |
| Capacity             | 2L                          |
| Timer                | 0~30 mins adjustable        |
| Temperature          | 20~80°C adjustable          |
| Power supply type 1  | AC 100~120V, 50/60Hz        |
| Power supply type 2  | AC 220~240V, 50/60Hz        |
| Ultrasonic power     | 60W                         |
| Heating Power        | 100W                        |
| Tank inner dimension | 150*135*65mm                |
| Unit dimension       | 175*160*175mm               |
| Inner Packing size   | 255*240*230mm               |
| Big carton for 12pcs | 525*500*485mm for 8pcs      |
| N.W.                 | 2kg                         |
| G.W.                 | 2.5kg                       |
| Certificate          | ISO9001:2008 & CE &<br>RoHS |