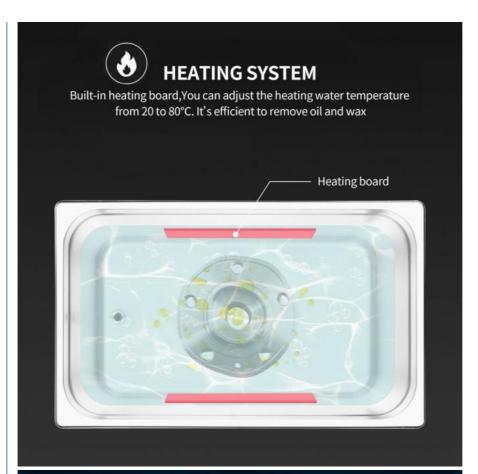

### **Product Specification**

Model: JP-010 Tank Volume: 2L

• Tank Size: 150\*135\*100mm

Ultrasonic Power: 60WHeating Power: 100WFrequency: 40KHz

Time Control: 0~30 Minutes Adjustable
 Temperature: 20~80°C Adjustable
 Highlight: ultrasonic bath cleaner, table top ultrasonic cleaner

#### JP-010 Specification:

| Ultrasonic frequency | 40,000Hz                    |
|----------------------|-----------------------------|
| Material of tank     | SUS304                      |
| Material of shell    | SUS304                      |
| Capacity             | 2L                          |
| Timer                | 0~30 mins adjustable        |
| Temperature          | 20~80°C adjustable          |
| Power supply type 1  | AC 100~120V, 50/60Hz        |
| Power supply type 2  | AC 220~240V, 50/60Hz        |
| Ultrasonic power     | 60W                         |
| Heating Power        | 100W                        |
| Tank inner dimension | 150*135*65mm                |
| Unit dimension       | 175*160*175mm               |
| Inner Packing size   | 255*240*230mm               |
| Big carton for 12pcs | 525*500*485mm for 8pcs      |
| N.W.                 | 2kg                         |
| G.W.                 | 2.5kg                       |
| Certificate          | ISO9001:2008 & CE &<br>RoHS |