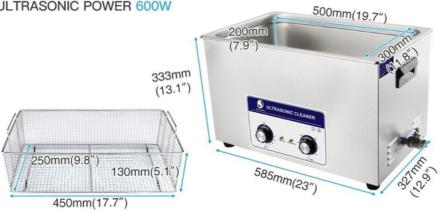

| 60W                         |
| Heating Power        | 100W                        |
| Tank inner dimension | 150*135*65mm                |
| Unit dimension       | 175*160*175mm               |
| Inner Packing size   | 255*240*230mm               |
| Big carton for 12pcs | 525*500*485mm for 8pcs      |
| N.W.                 | 2kg                         |
| G.W.                 | 2.5kg                       |
| Certificate          | ISO9001:2008 & CE &<br>RoHS |

### JP-010 2.0L

**ULTRASONIC POWER 60W** 





### JP-020 3.2L

**ULTRASONIC POWER 120W** 





### JP-030 4.5L

**ULTRASONIC POWER 180W** 





### JP-031 6.5L







### JP-040 10L



### JP-060 15L

**ULTRASONIC POWER 360W** 





### JP-080 22L

**ULTRASONIC POWER 480W** 



## JP-100 30L

**ULTRASONIC POWER 600W** 







# **APPLICATIONS**

#### 11 Scientific Labs

Eyeglass Frames, Lab Glassware, Optical & Contact Lenses, Pipettes, Scientific Instruments, Test Tubes...



















### 2 Jewelry & Metal Decoration Manufacturing

Chains, Charms, Intricate Settings, Precious Metals, Gemstones, Coins, Watchbands...









#### 3 Medical & Dental Lab

Burs, Blood Oxygenators, Cannulae, Dental Instruments, Syringe Parts, Surgical Instruments...









### 4 Industrial Manufacturing

Assemblies, Gears, Metal & Plastic Parts, Precision Bearings, Relays, Motors, Switches...









### 5 Electronics Manufacturing

Capacitors, Ceramic Substrates, PC Boards, Packaging Components, Quartz Crystals, SMDs...









#### 6 Auto Industry

Carburetor, Castings, Fuel Injectors, Machined Parts, Stamped Par