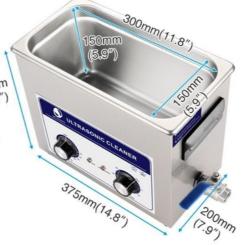

80°C adjustable          |
| Power supply type 1  | AC 100~120V, 50/60Hz        |
| Power supply type 2  | AC 220~240V, 50/60Hz        |
| Ultrasonic power     | 60W                         |
| Heating Power        | 100W                        |
| Tank inner dimension | 150*135*65mm                |
| Unit dimension       | 175*160*175mm               |
| Inner Packing size   | 255*240*230mm               |
| Big carton for 12pcs | 525*500*485mm for 8pcs      |
| N.W.                 | 2kg                         |
| G.W.                 | 2.5kg                       |
| Certificate          | ISO9001:2008 & CE &<br>RoHS |

### JP-010 2.0L

**ULTRASONIC POWER 60W** 





### JP-020 3.2L

**ULTRASONIC POWER 120W** 





### JP-030 4.5L

**ULTRASONIC POWER 180W** 





### JP-031 6.5L







### JP-040 10L



### JP-060 15L

**ULTRASONIC POWER 360W** 





### JP-080 22L

**ULTRASONIC POWER 480W** 



## JP-100 30L

**ULTRASONIC POWER 600W** 







# **APPLICATIONS**

#### 11 Scientific Labs

Eyeglass Frames, Lab Glassware, Optical & Contact Lenses, Pipettes, Scientific Instruments, Test Tubes...



















### 2 Jewelry & Metal Decoration Manufacturing

Chains, Charms, Intricate Settings, Precious Metals, Gemstones, Coins, Watchbands...









#### 3 Medical & Dental Lab

Burs, Blood Oxygenators, Cannulae, Dental Instruments, Syringe Parts, Surgical Instruments...









### 4 Industrial Manufacturing

Assemblies, Gears, Metal & Plastic Parts, Precision Bearings, Relays, Motors, Switches...









### 5 Electronics Manufacturing

Capacitors, Ceramic Substrate