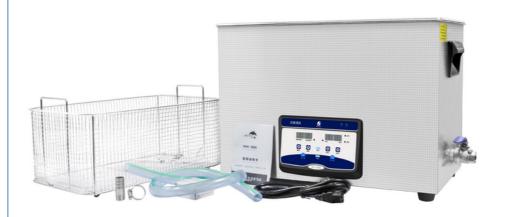

## Hardware Fitting Ultrasonic Cleaning Machine 38L Big Power 720W

#### **Product Specification**

Model: JP-120SFirst Tank Volume: 38L

• Tank Size: 500\*300\*250mm

Ultrasonic Power: 720WHeating Power: 800WFrequency: 40KHz

Time Setting: 0~30 Minutes Adjustable
 Temperature: 20~80°C Adjustable
 Drain Value: In Right Side
 Weight: 20KG

#### Specification:

| Model                  | JP-120S                    |  |  |
|------------------------|----------------------------|--|--|
| Ultrasonic frequency   | 40,000Hz                   |  |  |
| Material of tank       | SUS304                     |  |  |
| Material of shell      | SUS304                     |  |  |
| Capacity               | 30L                        |  |  |
| Drain value            | Yes                        |  |  |
| Timer                  | 0~30 mins adjustable       |  |  |
| Temperature            | 20~80°C adjustable         |  |  |
| Power supply type 1    | AC 100~120V, 50/60Hz       |  |  |
| Power supply type<br>2 | AC 220~240V, 50/60Hz       |  |  |
| Ultrasonic power       | 720W                       |  |  |
| Heating Power          | 800W                       |  |  |
| Tank inner dimension   | 500*300*250mm              |  |  |
| Unit dimension         | 585*347*385mm              |  |  |
| Packing size           | 680*455*450mm              |  |  |
| N.W.                   | 19kg                       |  |  |
| G.W.                   | 20kg                       |  |  |
| Certificate            | FCC & CE & RoHS &<br>REACH |  |  |