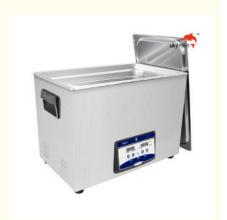

## Hardware Fitting Ultrasonic Cleaning Machine 38L Big Power 720W

#### Hardware Fitting Ultrasonic Cleaning Machine 38L Big Power 720W

#### **Product Specification**

Model: JP-120SFirst Tank Volume: 38L

• Tank Size: 500\*300\*250mm

Ultrasonic Power: 720WHeating Power: 800WFrequency: 40KHz

Time Setting: 0~30 Minutes Adjustable
 Temperature: 20~80°C Adjustable
 Drain Value: In Right Side
 Weight: 20KG