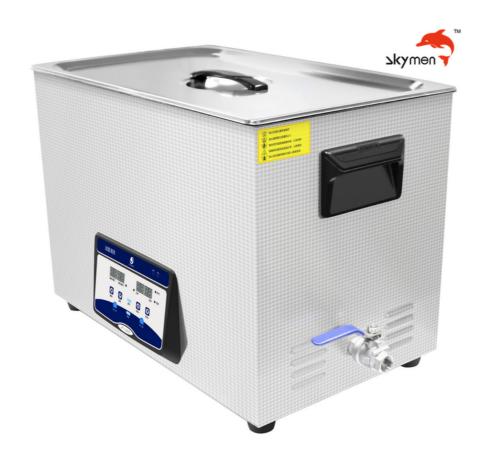

## Hardware Fitting Ultrasonic Cleaning Machine 38L Big Power 720W

#### Hardware Fitting Ultrasonic Cleaning Machine 38L Big Power 720W

#### **Product Specification**

Model: JP-120SFirst Tank Volume: 38L

• Tank Size: 500\*300\*250mm

Ultrasonic Power: 720WHeating Power: 800WFrequency: 40KHz

Time Setting: 0~30 Minutes Adjustable
 Temperature: 20~80°C Adjustable
 Drain Value: In Right Side
 Weight: 20KG