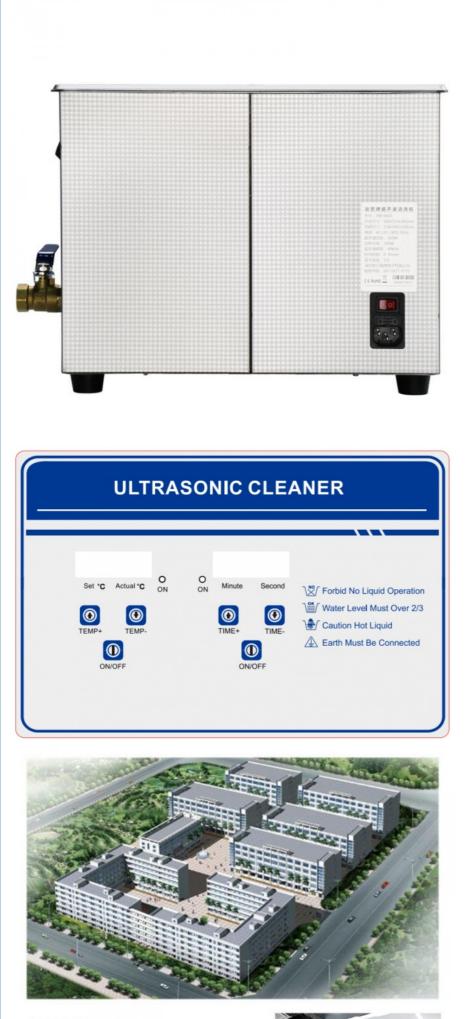

#### Digital Touch Panel Benchtop Ultrasonic Cleaner Pharmaceutic Essence Emulsification

| Model               | JP-060S            | Heater       | Ambient-80°C                           |
|---------------------|--------------------|--------------|----------------------------------------|
| Ultrasonic<br>power | 360W               | Voltage      | AC 100~120V, 60Hz<br>AC 220~240V, 50Hz |
| Frequency           | 40KHz              | Tank size    | 300x 300 x150 mm                       |
| Housing<br>material | SUS304             | Unit size    | 360x 325x 285 mm                       |
| Tank material       | SUS304             | Packing size | 460x 410x 360mm                        |
| Heating power       | 200W               | N.W.         | 9.1 Kg                                 |
| Tank capacity       | 15 L               | G.W.         | 10.3 Kg                                |
| Timer               | 1-30min adjustable | Certificate  | RoHs /CE/ FCC/ PSE                     |