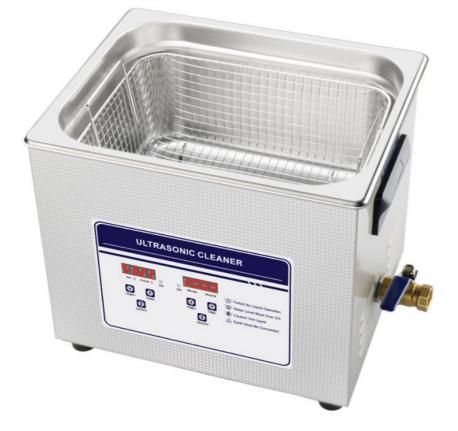

#### Digital Touch Panel Benchtop Ultrasonic Cleaner Pharmaceutic Essence Emulsification

| Model               | JP-060S            | Heater       | Ambient-80°C                           |
|---------------------|--------------------|--------------|----------------------------------------|
| Ultrasonic<br>power | 360W               | Voltage      | AC 100~120V, 60Hz<br>AC 220~240V, 50Hz |
| Frequency           | 40KHz              | Tank size    | 300x 300 x150 mm                       |
| Housing<br>material | SUS304             | Unit size    | 360x 325x 285 mm                       |
| Tank material       | SUS304             | Packing size | 460x 410x 360mm                        |
| Heating power       | 200W               | N.W.         | 9.1 Kg                                 |
| Tank capacity       | 15 L               | G.W.         | 10.3 Kg                                |
| Timer               | 1-30min adjustable | Certificate  | RoHs /CE/ FCC/ PSE                     |