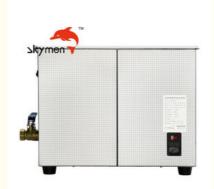

#### Digital Touch Panel Benchtop Ultrasonic Cleaner Pharmaceutic Essence Emulsification

| Model               | JP-060S            | Heater       | Ambient-80°C                           |
|---------------------|--------------------|--------------|----------------------------------------|
| Ultrasonic<br>power | 360W               | Voltage      | AC 100~120V, 60Hz<br>AC 220~240V, 50Hz |
| Frequency           | 40KHz              | Tank size    | 300x 300 x150 mm                       |
| Housing<br>material | SUS304             | Unit size    | 360x 325x 285 mm                       |
| Tank material       | SUS304             | Packing size | 460x 410x 360mm                        |
| Heating power       | 200W               | N.W.         | 9.1 Kg                                 |
| Tank capacity       | 15 L               | G.W.         | 10.3 Kg                                |
| Timer               | 1-30min adjustable | Certificate  | RoHs /CE/ FCC/ PSE                     |