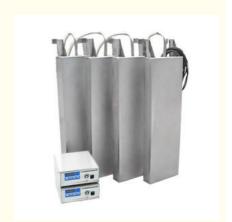

## Stainless Steel 316 Submersible Transducer Box Surface Treatment Industry 40khz

## **Product Specification**

• Ultrasonic Cleaning Power: 1500W

Dimension: 550X406X100mm Material: SUS304/SUS316

Generator: 1pcs

· Application: Clean, Emulsification, Separation,

Homogenization, Extraction, Catalysis,

Defoaming, Stirring

· Power Supply: AC220~240V 50Hz AC110-120V 60Hz

• Treatment: Hard-Cr Plating Treatment Highlight: submersible ultrasonic transducer,

ultrasonic extraction equipment

#### Application and fileds

Immersible ultrasonic transducers are sealed stainless steel enclosures, to make a exist tank become a ultrasonic tank. The number and placement of the submersible ultrasonic cleaning transducers is primarily determined by the volume of liquid in the tank, geometric layout of the existing tank, and load size of the parts. Depending on the size of the tank and parts cleaning application, the Watts of ultrasonic power per gallon or Watts/gal can vary from 30 to 100+ W/gal.