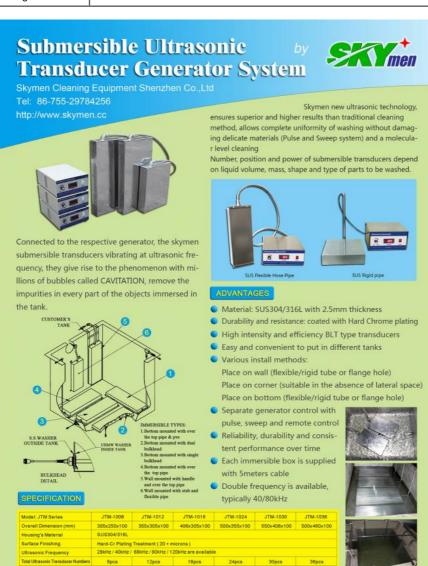

#### Application and fileds

Immersible ultrasonic transducers are sealed stainless steel enclosures, to make a exist tank become a ultrasonic tank. The number and placement of the submersible ultrasonic cleaning transducers is primarily determined by the volume of liquid in the tank, geometric layout of the existing tank, and load size of the parts. Depending on the size of the tank and parts cleaning application, the Watts of ultrasonic power per gallon or Watts/gal can vary from 30 to 100+ W/gal.

| Lead-out way | Flexible tube/Rigid tube |
|--------------|--------------------------|
| Material     | SUS304/SUS316L           |
| Thickness    | 2.5MM                    |
| Voltage      | AC 110V/220V/240V        |