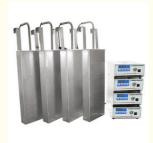

#### Application and fileds

Immersible ultrasonic transducers are sealed stainless steel enclosures, to make a exist tank become a ultrasonic tank. The number and placement of the submersible ultrasonic cleaning transducers is primarily determined by the volume of liquid in the tank, geometric layout of the existing tank, and load size of the parts. Depending on the size of the tank and parts cleaning application, the Watts of ultrasonic power per gallon or Watts/gal can vary from 30 to 100+ W/gal.