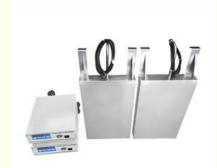

#### Application and fileds

Immersible ultrasonic transducers are sealed stainless steel enclosures, to make a exist tank become a ultrasonic tank. The number and placement of the submersible ultrasonic cleaning transducers is primarily determined by the volume of liquid in the tank, geometric layout of the existing tank, and load size of the parts. Depending on the size of the tank and parts cleaning application, the Watts of ultrasonic power per gallon or Watts/gal can vary from 30 to 100+ W/gal.