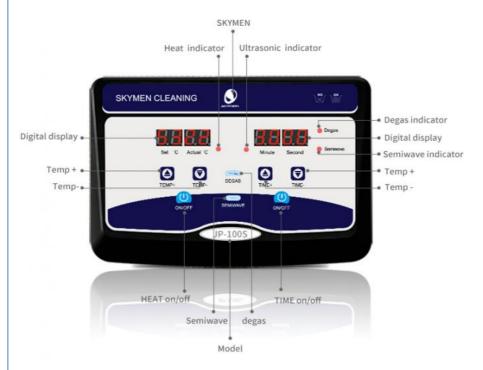

20~240V, 50Hz |
| Frequency        | 40KHz                         | Tank size       | 500*300*200 mm                         |
| Shell material   | SUS304                        | Unit size       | 530*325*325 mm                         |
| Tank material    | SUS304                        | Packing<br>size | 635*405*390mm                          |
| Heating power    | 500W                          | N.W.            | 15 Kg                                  |
| Tank capacity    | 30 L                          | G.W.            | 16 Kg                                  |
| HIMER            | Digital 1-30min<br>adjustable | Certificate     | RoHs/CE/FCC/PSE/ISO90<br>01            |

### **Details Photos:**





# New upgrade new experience

The new upgrade is only for your better experience







## Just get used to the details







### Insulation handle design

Insulation handle design, anti - static, anti - high temperature, not slippery hand, more secure.

### Stainless steel drain valve

The water outlet is made of high - quality stainless steel, corrosion - resistant and switch adjustable





### Filtered drain holes

The drainage hole of cleaning machine increases the filter screen, convient users to cleaning small parts.

To provent the parts from entering the draninage hole that cause unnecessary losses.

### **Cleaning effect:**

## COMPARISON OF CLEANING EFFECT



Company profile:





86-755-27094405

info@skymen.cc

cc (e)

skymenultrasonic.com

Floor 1st & 2nd, Building 3, Tanggang Taifeng Industrial Park, Dawangshan Community, Shajing Street, Bao'an District,