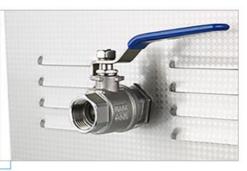

### Stainless steel drain valve

The water outlet is made of high - quality stainless steel, corrosion - resistant and switch adjustable