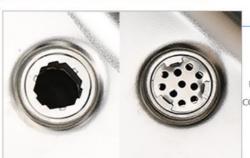

### Filtered drain holes

The drainage hole of cleaning machine increases the filter screen, convient users to cleaning small parts.

To provent the parts from entering the draninage hole that cause unnecessary losses.