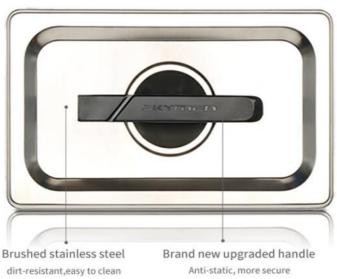

# New upgrade new experience

The new upgrade is only for your better experience

## Just get used to the details

### Insulation handle design

Insulation handle design, anti - static, anti - high temperature, not slippery hand, more secure.