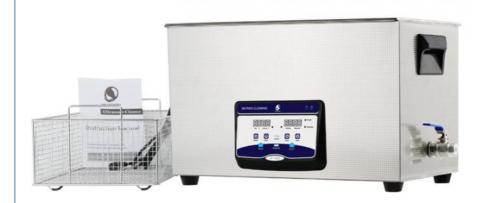

# 30L 600W Benchtop Ultrasonic Cleaner ,PC board ultrasonic cleaner

#### **Product Specification**

• Meterial: SUS304 Stainless Steel

• Tank Size: 500x300x200mm

Capacity: 30LUltrasonic Power: 600WFrequency: 40KhzHeater: 500W

Timer: 1-30 Minutes SettingUnit Size: 530x325x325mm

### Specification:

| Model            | JP-100S                       | Heater          | 20~80°C                                |
|------------------|-------------------------------|-----------------|----------------------------------------|
| Ultrasonic power | 600W                          | voitage         | AC 100~120V, 60Hz<br>AC 220~240V, 50Hz |
| Frequency        | 40KHz                         | Tank size       | 500*300*200 mm                         |
| Shell material   | SUS304                        | Unit size       | 530*325*325 mm                         |
| Tank material    | SUS304                        | Packing<br>size | 635*405*390mm                          |
| Heating power    | 500W                          | N.W.            | 15 Kg                                  |
| Tank capacity    | 30 L                          | G.W.            | 16 Kg                                  |
| HIMER            | Digital 1-30min<br>adjustable | Certificate     | RoHs/CE/FCC/PSE/ISO90<br>01            |