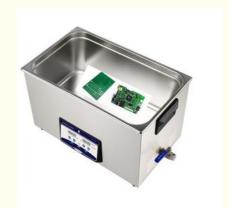

# 30L 600W Benchtop Ultrasonic Cleaner ,PC board ultrasonic cleaner

#### **Product Specification**

• Meterial: SUS304 Stainless Steel

• Tank Size: 500x300x200mm

Capacity: 30LUltrasonic Power: 600WFrequency: 40KhzHeater: 500W

Timer: 1-30 Minutes SettingUnit Size: 530x325x325mm