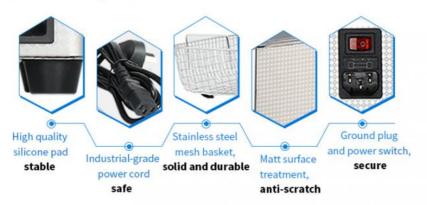

### Stainless steel drain valve

The water outlet is made of high - quality stainless steel, corrosion - resistant and switch adjustable

### Filtered drain holes

The drainage hole of cleaning machine increases the filter screen, convient users to cleaning small parts.

To provent the parts from entering the draninage hole that cause unnecessary losses.