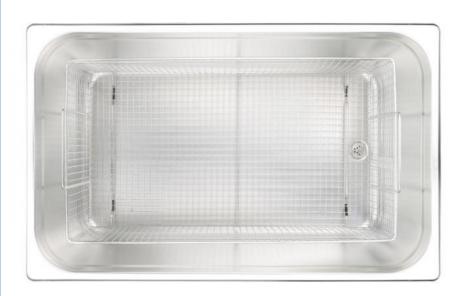

#### **Product Specification**

Material: Stainless Steel House, 304 Tank

• Ultrasonic Power: 600W

• Timer: 1~30 Minutes, Digital Adjustable

• Heating Power: 500W

• Heater: Normal ~80 Degree Celsius

Power Supply: 110V/220VWarranty: 1 YearCapacity: 30L

• Tank Dimension: 500x300x200mm

 Highlight: skymen ultrasonic cleaner, stainless steel ultrasonic cleaner

#### **Product Description**

30L Hardware Auto Part Ultrasonic Cleaner **Specifications:** 

| Specifications.         |                                  |
|-------------------------|----------------------------------|
| Ultrasonic<br>Frequency | 40,000 Hz                        |
| Material                | Stainless Steel SUS304           |
| Tank Capacity           | 30 L                             |
| Timer                   | 1-30minutes , Digital timer      |
| Heater                  | 20°C to 80°C                     |
| Power Supply            | AC 100 ~ 120V, 50 / 60Hz         |
|                         | AC 220 ~ 240V, 50 / 60 Hz        |
| Ultrasonic<br>Power     | 600 W Adjustable                 |
| Heating Power           | 500 W, Digital Heating           |
| Tank Size               | 500 x 300 x 200 mm ( L x W x H ) |
| Unit Size               | 530 x 325 x 325 mm ( L x W x H ) |
| Package Size            | 635 x 405 x 390 mm ( L x W x H ) |
| N.W. / G.W.             | 15.0kg / 16.0kg                  |
| Warranty                | 1 year                           |
|                         |                                  |