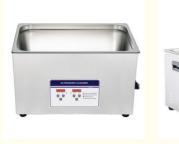

#### **Product Specification**

Material: Stainless Steel House, 304 Tank

• Ultrasonic Power: 600W

• Timer: 1~30 Minutes, Digital Adjustable

• Heating Power: 500W

• Heater: Normal ~80 Degree Celsius

Power Supply: 110V/220VWarranty: 1 YearCapacity: 30L

• Tank Dimension: 500x300x200mm

 Highlight: skymen ultrasonic cleaner, stainless steel ultrasonic cleaner