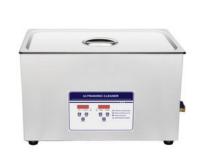

#### **Product Specification**

Material: Stainless Steel House, 304 Tank

• Ultrasonic Power: 600W

• Timer: 1~30 Minutes, Digital Adjustable

• Heating Power: 500W

• Heater: Normal ~80 Degree Celsius

Power Supply: 110V/220VWarranty: 1 YearCapacity: 30L

• Tank Dimension: 500x300x200mm

 Highlight: skymen ultrasonic cleaner, stainless steel ultrasonic cleaner