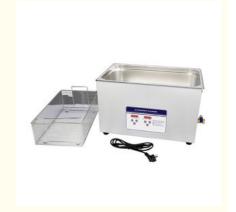

# 30L 304 Tank Benchtop Ultrasonic Cleaner Convenient Bottom Drainage

#### **Product Specification**

Material: Stainless Steel House, 304 Tank

• Ultrasonic Power: 600W

• Timer: 1~30 Minutes, Digital Adjustable

• Heating Power: 500W

• Heater: Normal ~80 Degree Celsius

Power Supply: 110V/220VWarranty: 1 YearCapacity: 30L

• Tank Dimension: 500x300x200mm

 Highlight: skymen ultrasonic cleaner, stainless steel ultrasonic cleaner