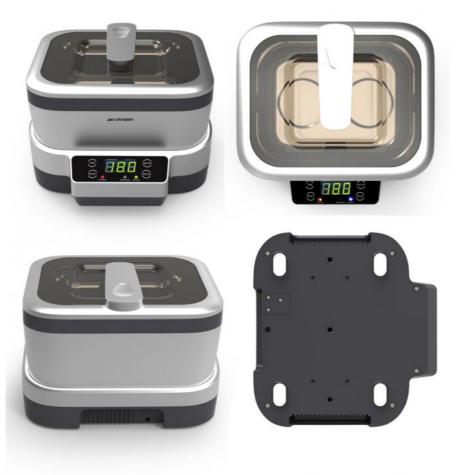

Features:

Detachable tank,

Stainless steel SUS 304 tank and ABS housing, exquisite appearance. LED display for timer setting;

Touch control panel ,easy to operate;

With 90S/180S/280S/380s/480S ,5 cleaning cycles;