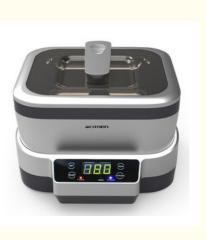

Features:

Detachable tank,

Stainless steel SUS 304 tank and ABS housing, exquisite appearance. LED display for timer setting;

Touch control panel ,easy to operate;

With 90S/180S/280S/380s/480S ,5 cleaning cycles;

# Different Angles

**Our Product Introduction** 

| • Product     | Parameters                                 |
|---------------|--------------------------------------------|
| Modle         | JP-1200FT                                  |
| Capacity      | 1.2L                                       |
| Imput Voltage | AC110V-120V-60Hz/50Hz AC220-240V/50Hz/60Hz |
| Power         | 70W                                        |
| Tank material | SUS304                                     |
| onic Frequenc | 40KHz                                      |
| Timer         | 5 time is adjustable                       |
| Tank size:    | 168*126*64mm                               |
| Packge size   | 228*218*157mm                              |
| N.W./G.W.     | 2.3KG/2.7KG                                |