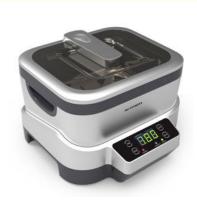

## **1.2 Liters Detachable Household Ultrasonic Cleaner With Digital** Timer

#### 1.2 Liters Detachable Household Ultrasonic Cleaner With Digital Timer

| Specification :  |                           |
|------------------|---------------------------|
| Model            | JP-1200FT                 |
| Ultrasonic power | 70/35W (1pc transducers)  |
| Frequency        | 40KHz                     |
| Housing material | ABS                       |
| Tank material    | SUS304                    |
| Tank capacity    | 1.2 L                     |
| Timer            | 5 Digital Timer Settings  |
| Voltage          | AC 100~120V, 60Hz         |
|                  | AC 220~240V, 50Hz         |
| Tank size        | 168*126*64MM              |
| Unit size        | 230*200*160MM             |
| Packing size     | 235*203*167MM             |
| N.W.             | 2.3 Kg                    |
| G.W.             | 2.7 Kg                    |
| Certificate      | ISO9001:2008;CE; RoHS;FCC |

Features:

Detachable tank,

Stainless steel SUS 304 tank and ABS housing, exquisite appearance.

LED display for timer setting;

Touch control panel ,easy to operate;

With 90S/180S/280S/380s/480S ,5 cleaning cycles;