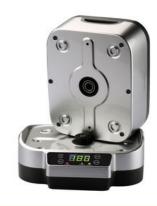

## **1.2 Liters Detachable Household Ultrasonic Cleaner With Digital** Timer

#### 1.2 Liters Detachable Household Ultrasonic Cleaner With Digital Timer

| Specification :  |                           |
|------------------|---------------------------|
| Model            | JP-1200FT                 |
| Ultrasonic power | 70/35W (1pc transducers)  |
| Frequency        | 40KHz                     |
| Housing material | ABS                       |
| Tank material    | SUS304                    |
| Tank capacity    | 1.2 L                     |
| Timer            | 5 Digital Timer Settings  |
| Voltage          | AC 100~120V, 60Hz         |
|                  | AC 220~240V, 50Hz         |
| Tank size        | 168*126*64MM              |
| Unit size        | 230*200*160MM             |
| Packing size     | 235*203*167MM             |
| N.W.             | 2.3 Kg                    |
| G.W.             | 2.7 Kg                    |
| Certificate      | ISO9001:2008;CE; RoHS;FCC |

Features:

Detachable tank,

Stainless steel SUS 304 tank and ABS housing, exquisite appearance.

LED display for timer setting;

Touch control panel ,easy to operate;

With 90S/180S/280S/380s/480S ,5 cleaning cycles;