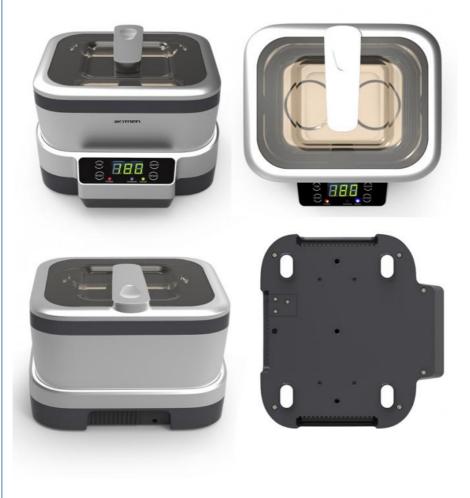

# Different Angles

**Our Product Introduction** 

| Product L:168M W:126MM | Parameters                                 |
|------------------------|--------------------------------------------|
| Modle                  | JP-1200FT                                  |
| Capacity               | 1.2L                                       |
| Imput Voltage          | AC110V-120V-60Hz/50Hz AC220-240V/50Hz/60Hz |
| Power                  | 70W                                        |
| Tank material          | SUS304                                     |
| onic Frequenc          | 40KHz                                      |
| Timer                  | 5 time is adjustable                       |
| Tank size:             | 168*126*64mm                               |
| Packge size            | 228*218*157mm                              |
| N.W./G.W.              | 2.3KG/2.7KG                                |