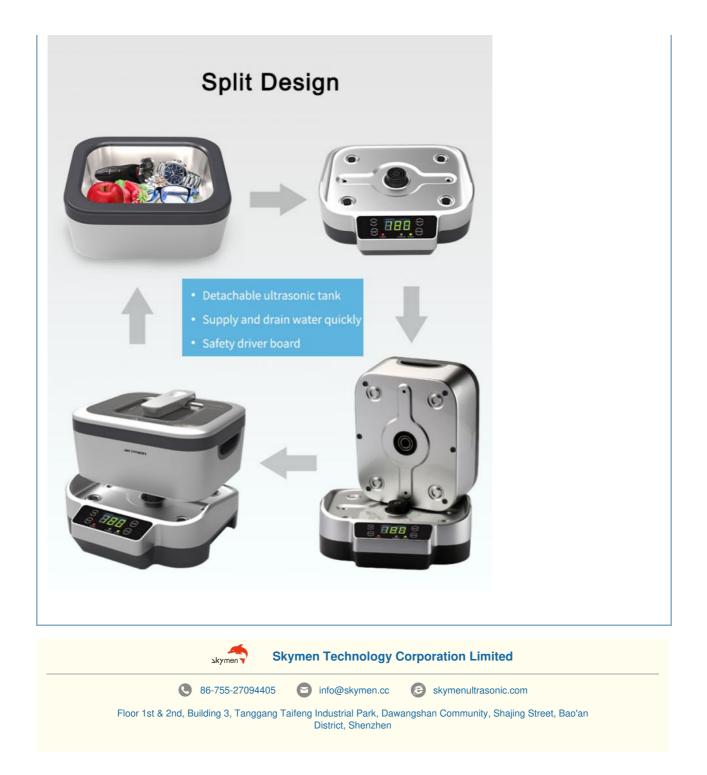

Features:

Detachable tank,

Stainless steel SUS 304 tank and ABS housing, exquisite appearance.

LED display for timer setting;

Touch control panel ,easy to operate;

With 90S/180S/280S/380s/480S ,5 cleaning cycles;