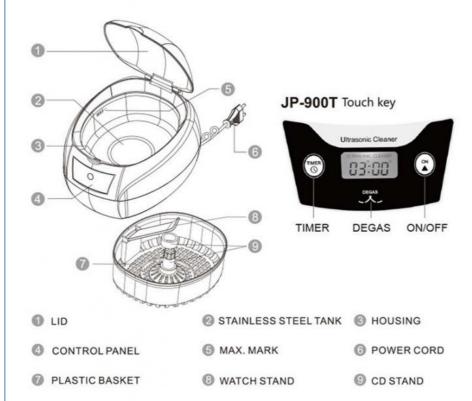

Product specifiactions

| Product specifiactions |                                                             |  |
|------------------------|-------------------------------------------------------------|--|
| Frequency              | 42k Hz                                                      |  |
| Power                  | 35W                                                         |  |
| Capacity               | Total 750ml(Max line:550ml)                                 |  |
| Tank Size              | 150*135*50mm                                                |  |
|                        | 1.Blue LED power light                                      |  |
|                        | 2.Five interval time:                                       |  |
|                        | 180s/270s/360s/450s/90s                                     |  |
|                        | 3.Count down from 60s to 1s in last min                     |  |
| Features               | 4.Clean:jewelry/watches/rings/necklace/ea<br>rrings/diamond |  |
| Material               | Housing: ABS                                                |  |
|                        | Lid:Transparent AS                                          |  |
|                        | Basin: 304 stainless steel                                  |  |
| Accessories            | 1.Watch holder                                              |  |
|                        | 2.CD holder                                                 |  |
|                        | 3.Basket with maximum level mark                            |  |
| Approval               | Euro:CE-EMC/LVD, ROHS                                       |  |
|                        | US: FCC                                                     |  |
| Unit Size              | 216 x 175 x 130 mm                                          |  |
| Unit packing           | 240×200×200mm                                               |  |
| G.W./ unit             | 1.2kgs/unit                                                 |  |
| N.W./ unit             | 1.0kgs/unit                                                 |  |
| Qty                    | 6pcs/CTN                                                    |  |
| Outer packing          | 615×255×415mm                                               |  |
| G.W / CTN              | 8.0kgs                                                      |  |
| N.W / CTN              | 6.0kgs                                                      |  |
| Container loading      | 20'GP:2340pcs                                               |  |
|                        | 40'GP:4920pcs                                               |  |
|                        | 40'HQ:5904pcs                                               |  |
|                        |                                                             |  |