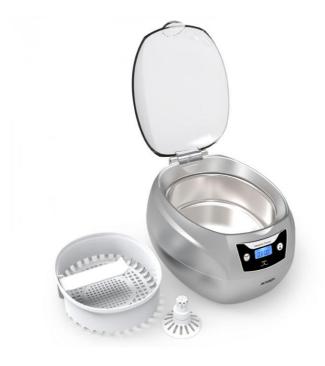

Product specifiactions

| Product specifiactions |                                                             |  |
|------------------------|-------------------------------------------------------------|--|
| Frequency              | 42k Hz                                                      |  |
| Power                  | 35W                                                         |  |
| Capacity               | Total 750ml(Max line:550ml)                                 |  |
| Tank Size              | 150*135*50mm                                                |  |
|                        | 1.Blue LED power light                                      |  |
|                        | 2.Five interval time:                                       |  |
|                        | 180s/270s/360s/450s/90s                                     |  |
|                        | 3.Count down from 60s to 1s in last min                     |  |
| Features               | 4.Clean:jewelry/watches/rings/necklace/ea<br>rrings/diamond |  |
| Material               | Housing: ABS                                                |  |
|                        | Lid:Transparent AS                                          |  |
|                        | Basin: 304 stainless steel                                  |  |
| Accessories            | 1.Watch holder                                              |  |
|                        | 2.CD holder                                                 |  |
|                        | 3.Basket with maximum level mark                            |  |
| Approval               | Euro:CE-EMC/LVD, ROHS                                       |  |
|                        | US: FCC                                                     |  |
| Unit Size              | 216 x 175 x 130 mm                                          |  |
| Unit packing           | 240×200×200mm                                               |  |
| G.W./ unit             | 1.2kgs/unit                                                 |  |
| N.W./ unit             | 1.0kgs/unit                                                 |  |
| Qty                    | 6pcs/CTN                                                    |  |
| Outer packing          | 615×255×415mm                                               |  |
| G.W / CTN              | 8.0kgs                                                      |  |
| N.W / CTN              | 6.0kgs                                                      |  |
| Container loading      | 20'GP:2340pcs                                               |  |
|                        | 40'GP:4920pcs                                               |  |
|                        | 40'HQ:5904pcs                                               |  |
|                        |                                                             |  |