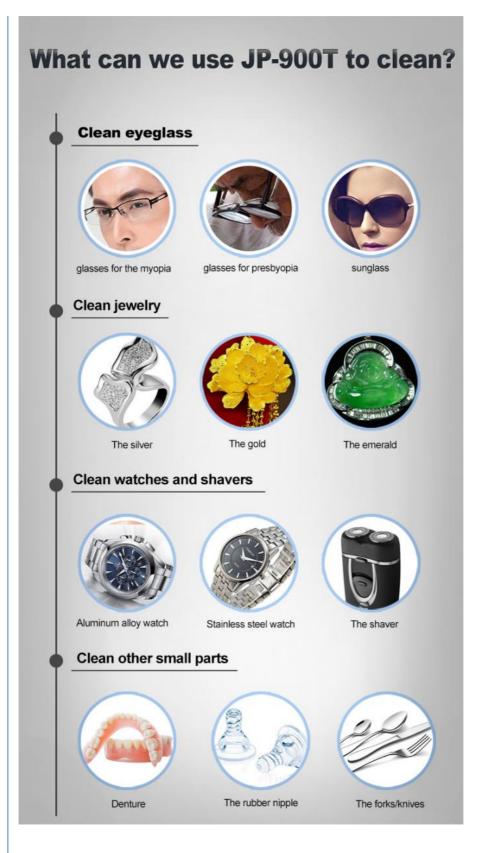

#### 750ml Portable Household Ultrasonic Cleaner With Touch Control Panel

Ultrasoonic jewellry cleaner JP-900S advantages below.

- 1.To clean effectivly.
- 2. No damage to jewellry.
- 3. More convinient. You can clean your jewelly at any time and have like new one again.

Product specifiactions

| Product specifiactions |                                                             |  |
|------------------------|-------------------------------------------------------------|--|
| Frequency              | 42k Hz                                                      |  |
| Power                  | 35W                                                         |  |
| Capacity               | Total 750ml(Max line:550ml)                                 |  |
| Tank Size              | 150*135*50mm                                                |  |
|                        | 1.Blue LED power light                                      |  |
|                        | 2.Five interval time:                                       |  |
|                        | 180s/270s/360s/450s/90s                                     |  |
|                        | 3.Count down from 60s to 1s in last min                     |  |
| Features               | 4.Clean:jewelry/watches/rings/necklace/ea<br>rrings/diamond |  |
| Material               | Housing: ABS                                                |  |
|                        | Lid:Transparent AS                                          |  |
|                        | Basin: 304 stainless steel                                  |  |
| Accessories            | 1.Watch holder                                              |  |
|                        | 2.CD holder                                                 |  |
|                        | 3.Basket with maximum level mark                            |  |
| Approval               | Euro:CE-EMC/LVD, ROHS                                       |  |
|                        | US: FCC                                                     |  |
| Unit Size              | 216 x 175 x 130 mm                                          |  |
| Unit packing           | 240×200×200mm                                               |  |
| G.W./ unit             | 1.2kgs/unit                                                 |  |
| N.W./ unit             | 1.0kgs/unit                                                 |  |
| Qty                    | 6pcs/CTN                                                    |  |
| Outer packing          | 615×255×415mm                                               |  |
| G.W / CTN              | 8.0kgs                                                      |  |
| N.W / CTN              | 6.0kgs                                                      |  |
| Container loading      | 20'GP:2340pcs                                               |  |
|                        | 40'GP:4920pcs                                               |  |
|                        | 40'HQ:5904pcs                                               |  |
|                        |                                                             |  |