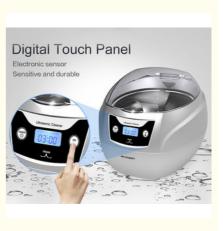

## 750ml Portable Household Ultrasonic Cleaner With Touch Control Panel

#### 750ml Portable Household Ultrasonic Cleaner With Touch Control Panel

Ultrasoonic jewellry cleaner JP-900S advantages below.

- 1.To clean effectivly.
- 2. No damage to jewellry.
- 3. More convinient. You can clean your jewelly at any time and have like new one again.