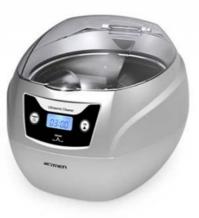

## 750ml Portable Household Ultrasonic Cleaner With Touch Control Panel

#### 750ml Portable Household Ultrasonic Cleaner With Touch Control Panel

Ultrasoonic jewellry cleaner JP-900S advantages below.

- 1.To clean effectivly.
- 2. No damage to jewellry.
- 3. More convinient. You can clean your jewelly at any time and have like new one again.